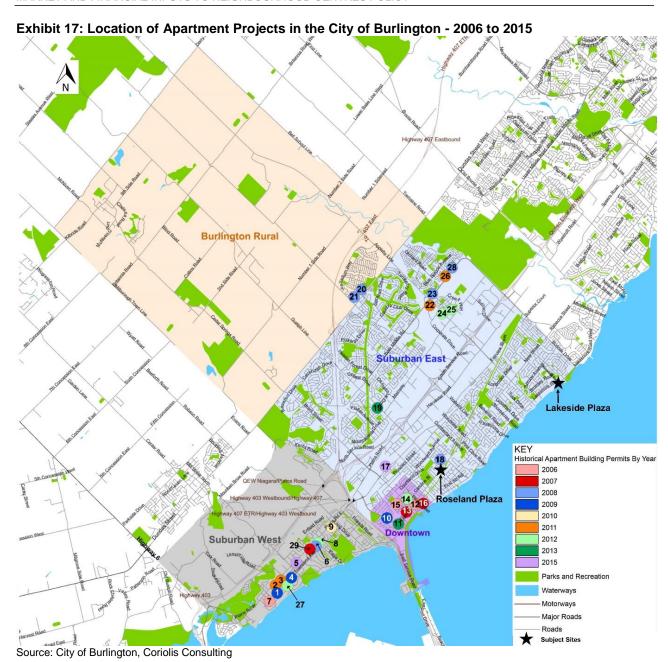

Source: City of Burlington

The location of each project is shown in Exhibit 17. Details about each project can be found in Table 1 in Appendix A.

Exhibit 18 summarizes apartment building permit data by sub-area. There was an average of 123 apartment unit building permits drawn on an annual basis in the Suburban East sub-area, or 43% of all apartment units over the 2006 to 2015 period.

Exhibit 18: Apartment Building Permits by Sub-Area - 2006 - 2015

| ·             | Total Number of Units | Average Appuel Unite | % of Units 2006 - 2015  |
|---------------|-----------------------|----------------------|-------------------------|
| Subarea       | 2006 - 2015           | Average Annual Units | % of Office 2000 - 2015 |
| Suburban East | 1,106                 | 123                  | 43%                     |
| Suburban West | 969                   | 108                  | 38%                     |
| Downtown      | 528                   | 59                   | 20%                     |
| Rural         | 224                   | 25                   | 9%                      |
| Total         | 2,827                 | 283                  | 100%                    |

Source: City of Burlington

#### 4.2.2.1 Implications

The two data sources, CMHC Housing Start data and City of Burlington Building Permit data, indicate annual apartment unit development in the City of Burlington has averaged between 283 to 334 units per year since 2006, with the Suburban East sub-area capturing between 43% and 55% of annual City-wide apartment unit development.