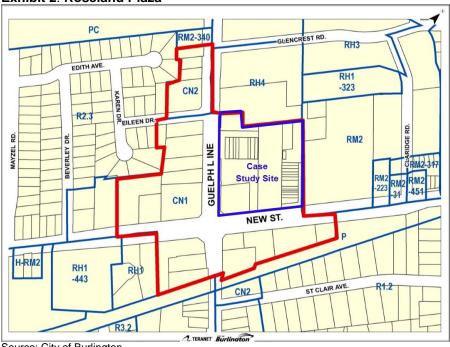

#### 2.1 Roseland Plaza

The first case study is Roseland Plaza, a 6.9 hectare (17.0 acre) Neighbourhood Centre located 1.8 km east of Downtown Burlington. This Neighbourhood Centre is anchored by Roseland Plaza and is located at the crossroads of Guelph Line and New Street. The area has easy access to Highway 403 and is near Burlington Mall. The area is mostly surrounded by townhouse units and single detached residential units, but there are some high density residential buildings located to the north of the plaza.

**Exhibit 2: Roseland Plaza** 

Source: City of Burlington

The analysis in this report focuses on the case study site located on the north-east quadrant of the Neighbourhood Centre, shown in Exhibit 2. Most of the site is occupied by Roseland Plaza, a 69,782 sq. ft. shopping plaza anchored by a 20,000 sq. ft. Shoppers Drug Mart. This site is 2.4 hectares (5.9 acres), and includes Roseland Plaza buildings located at 3005 to 3021 & 3023 New Street, and an animal hospital located at 3001 New Street. The commercial plaza is under strata ownership, and is divided into 24 separate parcels. As of March 30, 2015<sup>1</sup> the commercial plaza had 13 separate owners.