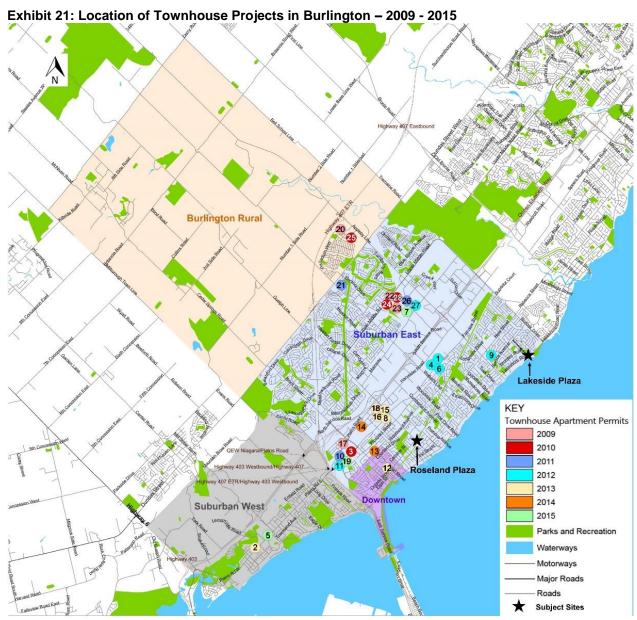

Source: City of Burlington

The location of each project is shown in Exhibit 21 with details regarding each project provided in Table 2 in Appendix A.

Source: City of Burlington, Coriolis Consulting

Exhibit 22 summarizes townhouse building permit data by sub-area. There were an average of 82 townhouse unit building permits drawn on an annual basis in the Suburban East sub-area between 2009 and 2015, or 75% of total units.

Exhibit 22: Townhouse Building Permits by Sub-Area - 2009 - 2015

| Exhibit 22. Townhouse building I chills by oub-Area – 2005 – 2015 |                                   |                      |                        |  |
|-------------------------------------------------------------------|-----------------------------------|----------------------|------------------------|--|
| Subarea                                                           | Total Number of Units 2009 - 2015 | Average Annual Units | % of Units 2009 - 2015 |  |
| Suburban East                                                     | 572                               | 82                   | 75%                    |  |
| Suburban West                                                     | 104                               | 15                   | 14%                    |  |
| Downtown                                                          | 0                                 | 0                    | 0%                     |  |
| Rural                                                             | 82                                | 12                   | 11%                    |  |
| Total                                                             | 758                               | 108                  | 100%                   |  |

Source: City of Burlington

#### 4.2.3.1 **Implications**

The two data sources, CMHC Housing Start data and City of Burlington Building Permit data, indicate annual townhouse development in the City of Burlington has averaged between 100 to 110 units since 2009, with the Suburban East sub-area capturing about 75% of this development.