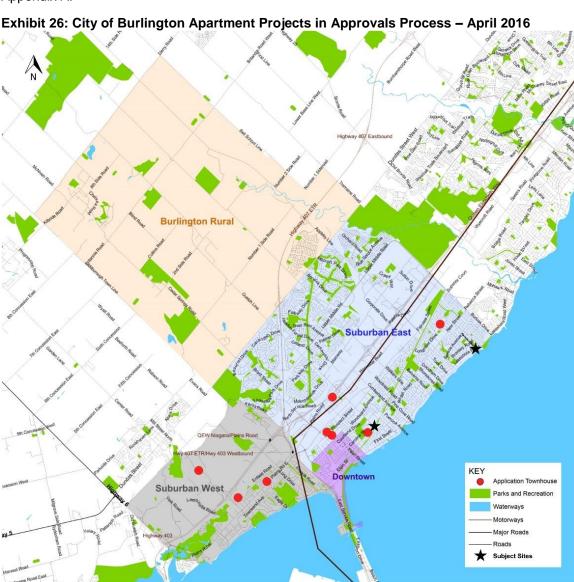

### 4.3.2 Townhouse Projects in the Approvals Process

There were 1,058 townhouse units in the approvals process in the City of Burlington as of April 2016. The Suburban East sub-area accounts for 83 of these units, or 8% of the total. The Suburban West sub-area accounts for the bulk of units in the approvals process. However, these are concentrated in the 1663 Waterdown Road project, which has 624 units proposed.

Exhibit 25: Townhouse Units in the Approvals Process by Sub-Area - April 2016

|                                 | Suburban East | Suburban West | Downtown | Rural | Total |
|---------------------------------|---------------|---------------|----------|-------|-------|
| Units in Approvals Process      | 83            | 975           | -        | -     | 1,058 |
| % of Units in Approvals Process | 8%            | 92%           | 0%       | 0%    | 100%  |

Source: City of Burlington

The location of each project is shown in Exhibit 26 with details regarding each project provided in Table 4 in Appendix A.

Source: City of Burlington, Coriolis Consulting