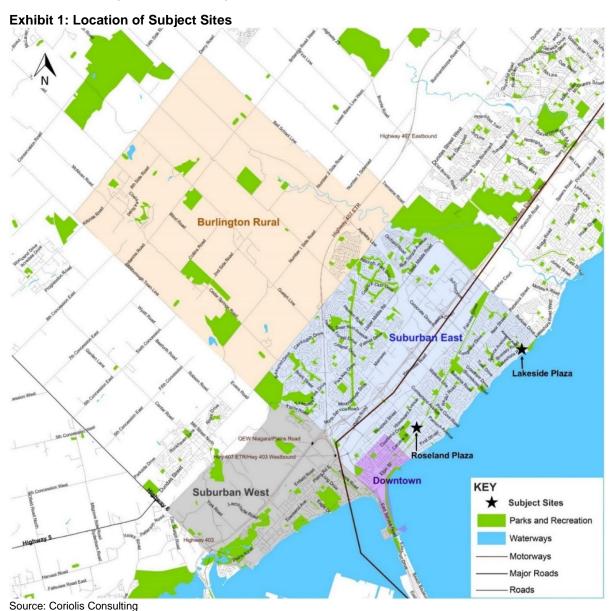

# 2.0 Subject Sites

The subject sites are in the City of Burlington, within the Regional Municipality of Halton. For the purposes of this study, we have divided the City of Burlington into four sub-areas based on the availability of neighbourhood data provided by CMHC and the characteristics of each area. These sub-areas are shown in Exhibit 1 and are:

- 1. Suburban East.
- 2. Suburban West.
- 3. Burlington Rural.
- 4. Downtown.

The location of the two subject sites is shown in Exhibit 1. Both are located in the Suburban East sub-area and would be competitive if redeveloped at the same time.