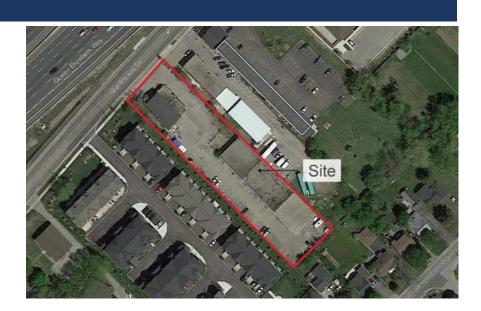

PB-05-17

File: 505-04/15 & 520-04/15 Delegation presentation



#### 2384 Queensway Drive, Burlington

#### Official Plan & Zoning By-law Amendments

Planning & Development Committee May 30, 2017



#### **Vision and Mission**

#### The Vision

A world where everyone has a safe and decent place to live.

#### The Mission

 At Habitat for Humanity Halton-Mississauga, our Mission is to use our knowledge, skills, community relationships, volunteers and other resources to create and promote safe and affordable home ownership options with the aim of alleviating the cycle of poverty within our community.



## **Site**





## **Site 2015**





## **Site 2015**







#### **Site 2015**







# **Site & Neighbouring Properties**







# **Neighbouring Properties**







## Site





# **Original Proposal**





# **Revised Proposal – March 2016**





## **Current Proposal**





## **Current Proposal**





# **Special Provisions**





## **Proposed Elevations**





#### **East-West Cross-Section**





# **Current Proposal**