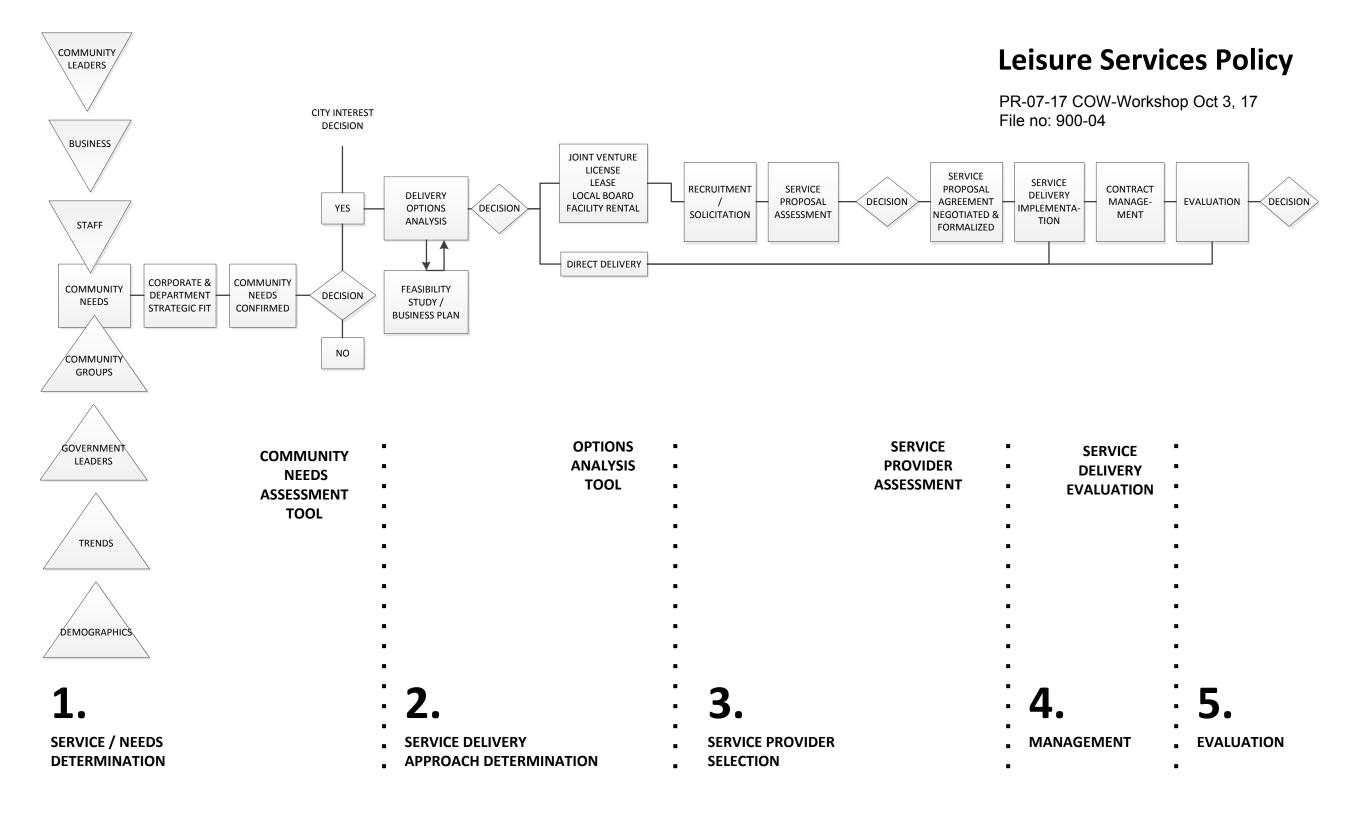

## **Joint Venture Overview**

| Name of Joint Venture                   | Service<br>Category | Number of<br>Members | Agreement Status                       | Land or Waterlot Ownership                 | Building/Facility Ownership |
|-----------------------------------------|---------------------|----------------------|----------------------------------------|--------------------------------------------|-----------------------------|
| 1 Aldershot Tennis Club                 | Sport               | 563                  | New Agreement                          | City of Burlington                         | City of Burlington          |
| 2 Appleby Tennis Club                   | Sport               | 600                  | Month to Month Agreement               | City of Burlington