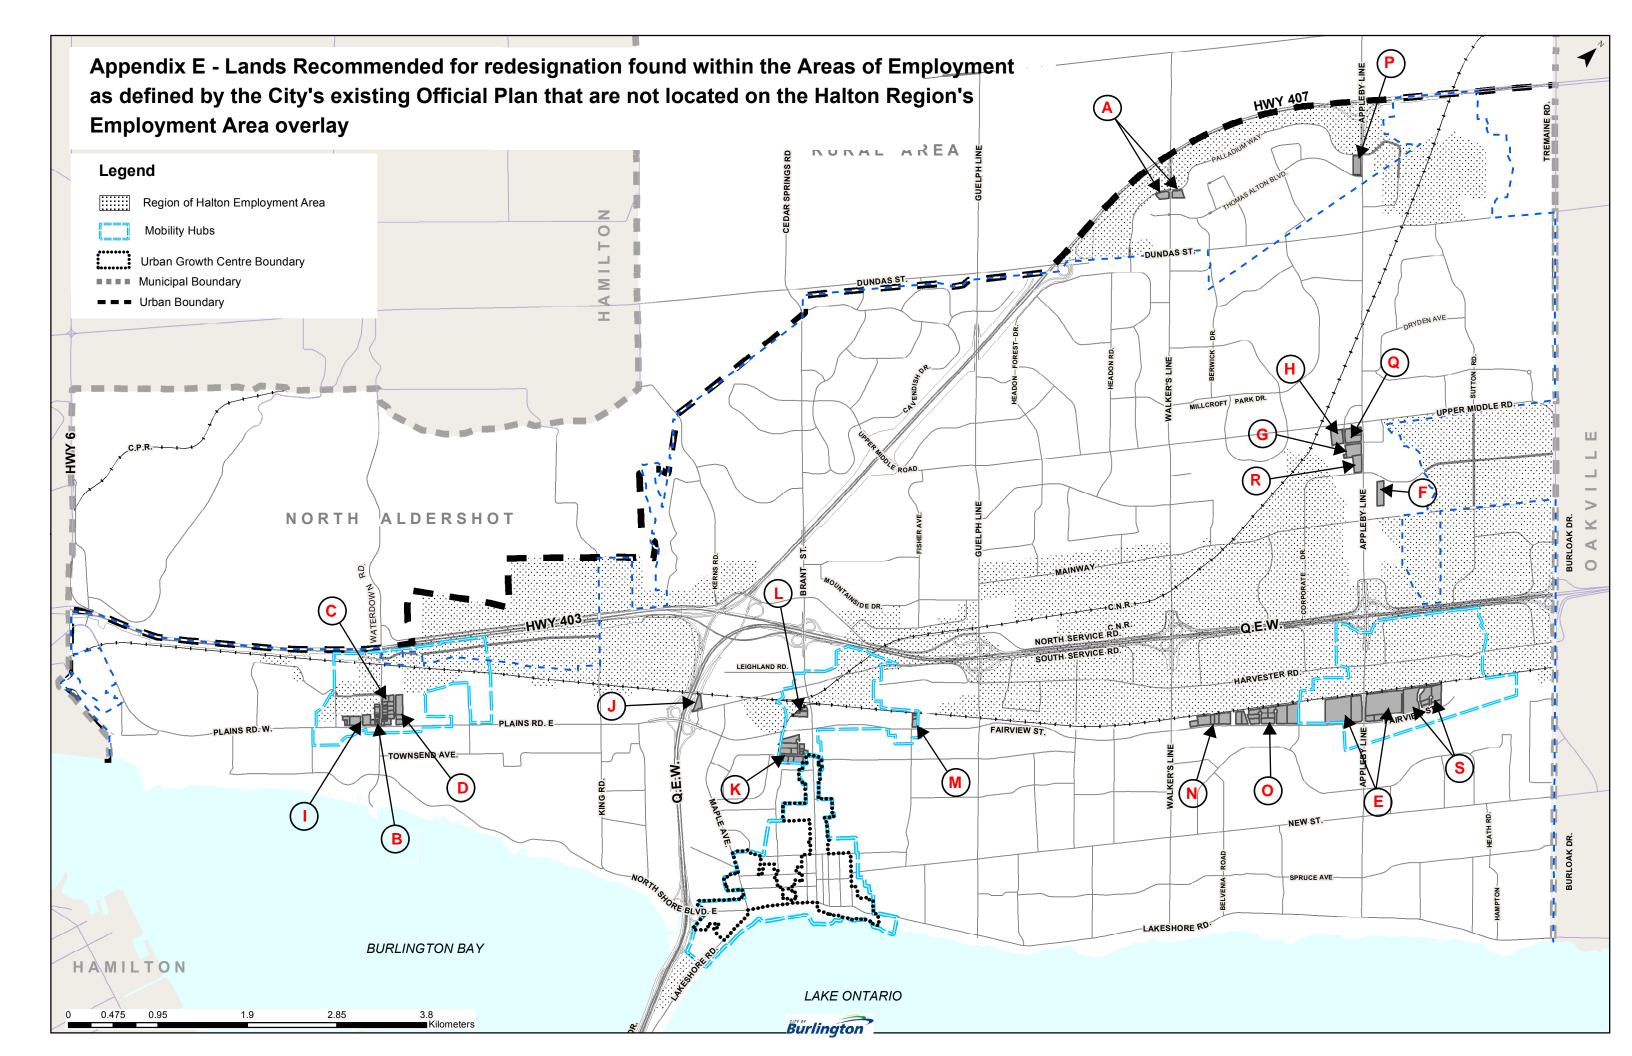

| Address(es) |                                                                                                                                                                                                                                                                                                                                                                       | Current Proposed<br>Designation on<br>Schedule C of the<br>Official Plan (April<br>2018) | Element on<br>Schedule B of the<br>Official Plan (April<br>2018)                                            | Land Use Designation Vision                                                                      |
|-------------|-----------------------------------------------------------------------------------------------------------------------------------------------------------------------------------------------------------------------------------------------------------------------------------------------------------------------------------------------------------------------|------------------------------------------------------------------------------------------|-------------------------------------------------------------------------------------------------------------|--------------------------------------------------------------------------------------------------|
| A           | A portion of 3505 Dundas Street, 4040 Palladium Way                                                                                                                                                                                                                                                                                                                   | Local Centre                                                                             | Mixed Use Nodes<br>and Intensification<br>Corridors: Mixed<br>Use Nodes and<br>Intensification<br>Corridors | Established on Schedule C of the Official Plan (April 2018).                                     |
| В           | 7 Plains Road West, 15 Plains Road West; 1016<br>Waterdown Road, 1018 Waterdown Road, 1022<br>Waterdown Road, 1028 Waterdown Road, 1030<br>Waterdown Road, 1036 Waterdown Road, 1044<br>Waterdown Road, 1060 Waterdown Road.                                                                                                                                          | Urban Corridor -<br>Employment Lands                                                     | Mixed Use Nodes<br>and Intensification<br>Corridors: Mixed<br>Use Nodes and<br>Intensification<br>Corridors | Unknown at this time. To be determined through the Aldershot GO Mobility Hub Area-Specific Plan. |
| С           | 1 Plains Road East, 15 Plains Road East; 1017 Waterdown Road, 1021 Waterdown Road, 1025 Waterdown Road, 1029 Waterdown Road, 1033 Waterdown Road; 1045 Waterdown Road, 1053 Waterdown Road, 1063 Waterdown Road; 1026 Cooke Boulevard; 2 Masonry Court; 1038 Cooke Boulevard, 1057 Cooke Boulevard, 1050 Cooke Boulevard, 1062 Cooke Boulevard, 1074 Cooke Boulevard. | Employment Lands                                                                         | Mixed Use Nodes<br>and Intensification<br>Corridors: Mixed<br>Use Nodes and<br>Intensification<br>Corridors | Unknown at this time. To be determined through the Aldershot GO Mobility Hub Area-Specific Plan. |

| Address(es) |                                                                                                                               | Current Proposed<br>Designation on<br>Schedule C of the<br>Official Plan (April<br>2018) | Element on Schedule B of the                                                                                | Land Use Designation Vision                                                                      |
|-------------|-------------------------------------------------------------------------------------------------------------------------------|------------------------------------------------------------------------------------------|-------------------------------------------------------------------------------------------------------------|--------------------------------------------------------------------------------------------------|
| D           | 1047 Cooke Boulevard, 1025 Cooke Boulevard;<br>53 Plains Road East                                                            | Urban Corridor -<br>Employment Lands                                                     | Mixed Use Nodes<br>and Intensification<br>Corridors: Mixed<br>Use Nodes and<br>Intensification<br>Corridors | Unknown at this time. To be determined through the Aldershot GO Mobility Hub Area-Specific Plan. |
| E           | 4445 Fairview Street, 750 Appleby Line, 747<br>Appleby Line, 711 Appleby Line; 5041 Fairview<br>Street, 5091 Fairview Street. | Urban Corridor -<br>Employment Lands                                                     | Mixed Use Nodes<br>and Intensification<br>Corridors: Mixed<br>Use Nodes and<br>Intensification<br>Corridors | Unknow at this time. To be determined through the Appleby GO Mobility Hub Area-Specific Plan.    |
| F           | A portion of 1309 Appleby Line.                                                                                               | Urban Corridor -<br>Employment Lands<br>and Uptown<br>Residential -<br>Medium Density    | Mixed Use Nodes<br>and Intensification<br>Corridors: Urban<br>Centres                                       | Established on Schedule E of the Official Plan (April 2018).                                     |
| G           | 1900 Appleby Line, the rear portion of the Fire Station lands which was transferred to the owner of 1900 Appleby Line.        | Uptown Corridor<br>and Uptown Core                                                       | Mixed Use Nodes<br>and Intensification<br>Corridors: Urban<br>Centres                                       | Established on Schedule E of the Official Plan (April 2018).                                     |

| Address(es) |                                                                                                                                                                                                                                                                 | Current Proposed<br>Designation on<br>Schedule C of the<br>Official Plan (April<br>2018) | Element on Schedule B of the                                                                               | Land Use Designation Vision                                                                      |
|-------------|-----------------------------------------------------------------------------------------------------------------------------------------------------------------------------------------------------------------------------------------------------------------|------------------------------------------------------------------------------------------|------------------------------------------------------------------------------------------------------------|--------------------------------------------------------------------------------------------------|
| Н           | 1830 Ironstone Drive                                                                                                                                                                                                                                            | Uptown Corridor                                                                          | Mixed Use Nodes<br>and Intensification<br>Corridors: Urban<br>Centres                                      | Established on Schedule E of the Official Plan (April 2018).                                     |
| I           | 29 Plains Road West, 75 Plains Road West, 81 Plains Road West, 93 Plains Road West.                                                                                                                                                                             | Urban Corridor -<br>Employment Lands                                                     |                                                                                                            | Unknown at this time. To be determined through the Aldershot GO Mobility Hub Area-Specific Plan. |
| J           | 1167 Plains Road East                                                                                                                                                                                                                                           | Urban Corridor                                                                           | Mixed Use Nodes<br>and Intensification<br>Corridors:Mixed Use<br>Nodes and<br>Intensification<br>Corridors | Established on Schedule C of the Official Plan (April 2018).                                     |
| K           | 780 Brant Street; 1380 Graham's Lane,1392<br>Graham's Lane,1393 Graham's Lane,1416<br>Graham's Lane,1421 Graham's Lane,1431<br>Graham's Lane,1439 Graham's Lane,1440<br>Graham's Lane,1448 Graham's Lane; 828 Legion<br>Road, 831 Legion Road, 850 Legion Road. | Urban Corridor -<br>Employment Lands                                                     |                                                                                                            | Unknown at this time. To be determined through the Burlington GO Mobility Hub Area-Specific Plan |

| Address(es) |                                                                                                                                                                                                               | Current Proposed Designation on Schedule C of the Official Plan (April 2018) | Element on Schedule B of the                                                                                | Land Use Designation Vision                                                                      |
|-------------|---------------------------------------------------------------------------------------------------------------------------------------------------------------------------------------------------------------|------------------------------------------------------------------------------|-------------------------------------------------------------------------------------------------------------|--------------------------------------------------------------------------------------------------|
| L           | 920 Brant Street, 930 Brant Street, 932 Brant Street.                                                                                                                                                         | Urban Corridor -<br>Employment Lands                                         |                                                                                                             | Unknown at this time. To be determined through the Burlington GO Mobility Hub Area-Specific Plan |
| M           | 2279 Fairview Street; 865 Drury Lane, 875 Drury Lane.                                                                                                                                                         | Urban Corridor -<br>Employment Lands                                         |                                                                                                             | Unknown at this time. To be determined through the Burlington GO Mobility Hub Area-Specific Plan |
| N           | 4057 Fairview Street,4081 Fairview Street,4121 Fairview Street,4135 Fairview Street,4155 Fairview Street, 4195 Fairview Street, 4205 Fairview Street.                                                         | Urban Corridor                                                               | Mixed Use Nodes and Intensification Corridors: Mixed Use Nodes and Intensification Corridors                | Established on Schedule C of the Official Plan (April 2018).                                     |
| 0           | 4235 Fairview Street,4265 Fairview Street,4305 Fairview Street, 4355 Fairview Street; 730 Griffith Court,735 Griffith Court, 740 Griffith Court, 755 Griffith Court; 730 Darlene Court and 750 Darlene Court. | Urban Corridor                                                               | Mixed Use Nodes<br>and Intensification<br>Corridors: Mixed Use<br>Nodes and<br>Intensification<br>Corridors | Established on Schedule C of the Official Plan (April 2018).                                     |

|   | Address(es)                                                       | Current Proposed Designation on Schedule C of the Official Plan (April 2018) | Element on Schedule B of the                                                                                | Land Use Designation Vision                                                                    |
|---|-------------------------------------------------------------------|------------------------------------------------------------------------------|-------------------------------------------------------------------------------------------------------------|------------------------------------------------------------------------------------------------|
| P | 4903 Palladium Way                                                | Urban Corridor                                                               | Mixed Use Nodes<br>and Intensification<br>Corridors: Mixed Use<br>Nodes and<br>Intensification<br>Corridors | Established on Schedule C of the Official Plan (April 2018).                                   |
| Q | 1950 and 1960 Appleby Line                                        | Urban Core                                                                   | Mixed Use Nodes<br>and Intensification<br>Corridors: Urban<br>Centres                                       | Established on Schedule E of the Official Plan (April 2018).                                   |
| R | 1800 Appleby Line                                                 | Urban Corridor                                                               | Mixed Use Nodes<br>and Intensification<br>Corridors: Urban<br>Centres                                       | Established on Schedule E of the Official Plan (April 2018).                                   |
| S | 720, 735, and 740 Oval Court; 5111, 5135 and 5155 Fairview Street | Urban Corridor -<br>Employment Lands                                         |                                                                                                             | Unknown at this time. To be determined through the Appleby GO Mobility Hub Area-Specific Plan. |