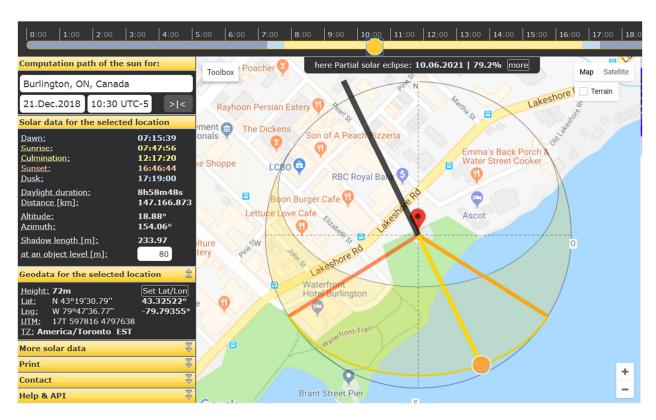

2042 Lakeshore Rd Bridgewater Building cast shadows starting at 10:30 on Pearl and Pine Dec 21

## 2042 Ls Rd Bridgewater shadows cast on Pearl and Pine area until 14:00 Dec 21 (Solstice)

| 0:00 1:00 2:00 3                                                                                                                                                               | :00   4:00   5:00   6:00   7:00   8:00   9:00   10:00   11:00   12:00   13:00   14:00   15:00   16:00   17:00                                                                                                                                                                                                                                                                                                                                                                                                                                                                                                                                                                                                                                                                                                                                                                                                                                                                                                                                                                                                                                                                                                                                                                                                                                                                                                                                                                                                                                                                                                                                                                                                                                                                                                                                                                                                                                                                                                                                                                                                                  | 18:0 |
|--------------------------------------------------------------------------------------------------------------------------------------------------------------------------------|--------------------------------------------------------------------------------------------------------------------------------------------------------------------------------------------------------------------------------------------------------------------------------------------------------------------------------------------------------------------------------------------------------------------------------------------------------------------------------------------------------------------------------------------------------------------------------------------------------------------------------------------------------------------------------------------------------------------------------------------------------------------------------------------------------------------------------------------------------------------------------------------------------------------------------------------------------------------------------------------------------------------------------------------------------------------------------------------------------------------------------------------------------------------------------------------------------------------------------------------------------------------------------------------------------------------------------------------------------------------------------------------------------------------------------------------------------------------------------------------------------------------------------------------------------------------------------------------------------------------------------------------------------------------------------------------------------------------------------------------------------------------------------------------------------------------------------------------------------------------------------------------------------------------------------------------------------------------------------------------------------------------------------------------------------------------------------------------------------------------------------|------|
| Computation path of the s                                                                                                                                                      | In for:                                                                                                                                                                                                                                                                                                                                                                                                                                                                                                                                                                                                                                                                                                                                                                                                                                                                                                                                                                                                                                                                                                                                                                                                                                                                                                                                                                                                                                                                                                                                                                                                                                                                                                                                                                                                                                                                                                                                                                                                                                                                                                                        |      |
| Burlington, ON, Canada                                                                                                                                                         | Toolibox Map Sateri                                                                                                                                                                                                                                                                                                                                                                                                                                                                                                                                                                                                                                                                                                                                                                                                                                                                                                                                                                                                                                                                                                                                                                                                                                                                                                                                                                                                                                                                                                                                                                                                                                                                                                                                                                                                                                                                                                                                                                                                                                                                                                            |      |
| 21.Dec.2018 14:00 UT                                                                                                                                                           | hore he                                                                                                                                                                                                                                                                                                                                                                                                                                                                                                                                                                                                                                                                                                                                                                                                                                                                                                                                                                                                                                                                                                                                                                                                                                                                                                                                                                                                                                                                                                                                                                                                                                                                                                                                                                                                                                                                                                                                                                                                                                                                                                                        | 1    |
| Solar data for the selected                                                                                                                                                    | location ment of the public state of the publi | S    |
| Dawn:<br>Sunrise:<br>Culmination;<br>Sunset;<br>Dusk;                                                                                                                          | C-5 >I Rayhoon Persian Eatery Rayhoon Persian                                                                                                                                                                                                                                                                                                                                                                                                                                                                                                                                                                                                                                                                                                                                                                                        |      |
| Daylight duration:<br>Distance [km]:                                                                                                                                           | 8h58m48s 147.165.413   19.24° 204.88°                                                                                                                                                                                                                                                                                                                                                                                                                                                                                                                                                                                                                                                                                                                                                                                                                                                                                                                                                                                                                                                                                                                                                                                                                                                                                                                                                                                                                                                                                                                                                                                                                                                                                                                                                                                                                                                                                                                                                                                                                                                                                          |      |
| Altitude:<br>Azimuth:                                                                                                                                                          | 19.24°<br>204.88°<br>229.21 Iture                                                                                                                                                                                                                                                                                                                                                                                                                                                                                                                                                                                                                                                                                                                                                                                                                                                                                                                                                                                                                                                                                                                                                                                                                                                                                                                                                                                                                                                                                                                                                                                                                                                                                                                                                                                                                                                                                                                                                                                                                                                                                              |      |
| Shadow length [m]:<br>at an object level [m]:                                                                                                                                  | 80 ture tery the W tang to the Rd O                                                                                                                                                                                                                                                                                                                                                                                                                                                                                                                                                                                                                                                                                                                                                                                                                                                                                                                                                                                                                                                                                                                                                                                                                                                                                                                                                                                                                                                                                                                                                                                                                                                                                                                                                                                                                                                                                                                                                                                                                                                                                            |      |
| Geodata for the selected log       Height:     72m       Lat:     N 43°19'30.79"       Lng:     W 79°47'36.77"       UTM:     17T 597816 4797638       IZ:     America/Toronto | Set Lat/Lon<br>43.32522°<br>-79.79355°                                                                                                                                                                                                                                                                                                                                                                                                                                                                                                                                                                                                                                                                                                                                                                                                                                                                                                                                                                                                                                                                                                                                                                                                                                                                                                                                                                                                                                                                                                                                                                                                                                                                                                                                                                                                                                                                                                                                                                                                                                                                                         |      |
| More solar data                                                                                                                                                                |                                                                                                                                                                                                                                                                                                                                                                                                                                                                                                                                                                                                                                                                                                                                                                                                                                                                                                                                                                                                                                                                                                                                                                                                                                                                                                                                                                                                                                                                                                                                                                                                                                                                                                                                                                                                                                                                                                                                                                                                                                                                                                                                |      |
| Print<br>Contact                                                                                                                                                               |                                                                                                                                                                                                                                                                                                                                                                                                                                                                                                                                                                                                                                                                                                                                                                                                                                                                                                                                                                                                                                                                                                                                                                                                                                                                                                                                                                                                                                                                                                                                                                                                                                                                                                                                                                                                                                                                                                                                                                                                                                                                                                                                | +    |
| Help & API                                                                                                                                                                     | Brant Street Pier                                                                                                                                                                                                                                                                                                                                                                                                                                                                                                                                                                                                                                                                                                                                                                                                                                                                                                                                                                                                                                                                                                                                                                                                                                                                                                                                                                                                                                                                                                                                                                                                                                                                                                                                                                                                                                                                                                                                                                                                                                                                                                              | -    |