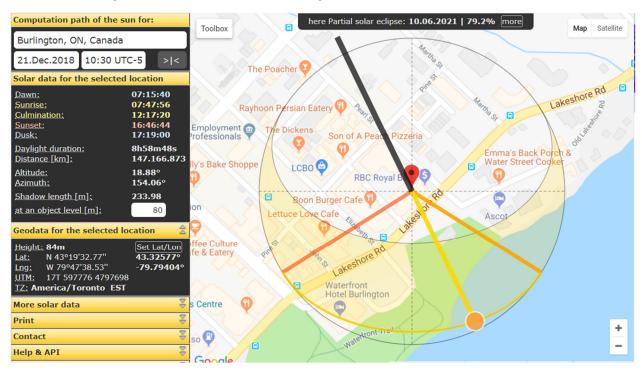

#### Cumulative Shadowing of Pearl, Pine and Martha St Area

360 Pearl Building cast shadows on this area starting at 10:30 am Dec 21(Solstice)