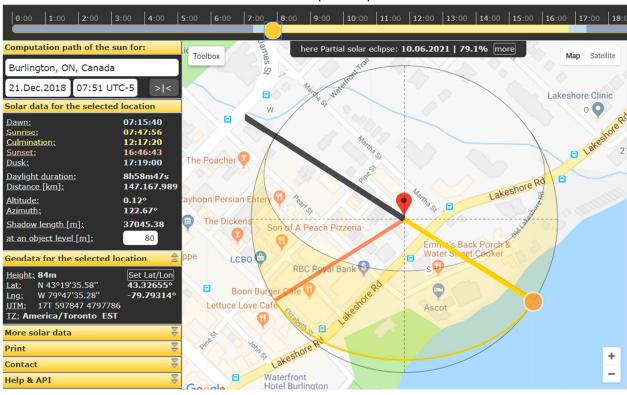

| -    |



## 374 Martha St shadows start at 0751 Sunrise Dec 21 (Solstice)

## 374 Martha shadow starts at 07:51 March 21 (Equinox)

| 0:00 1:00 2:00 3:00 4                                                                                                                                                                        | 00 5:00 6:00 7:00 8:00 9:00 10:00 11:00 12:00 13:00 14:00 15:00 16:00 17:00 18:0