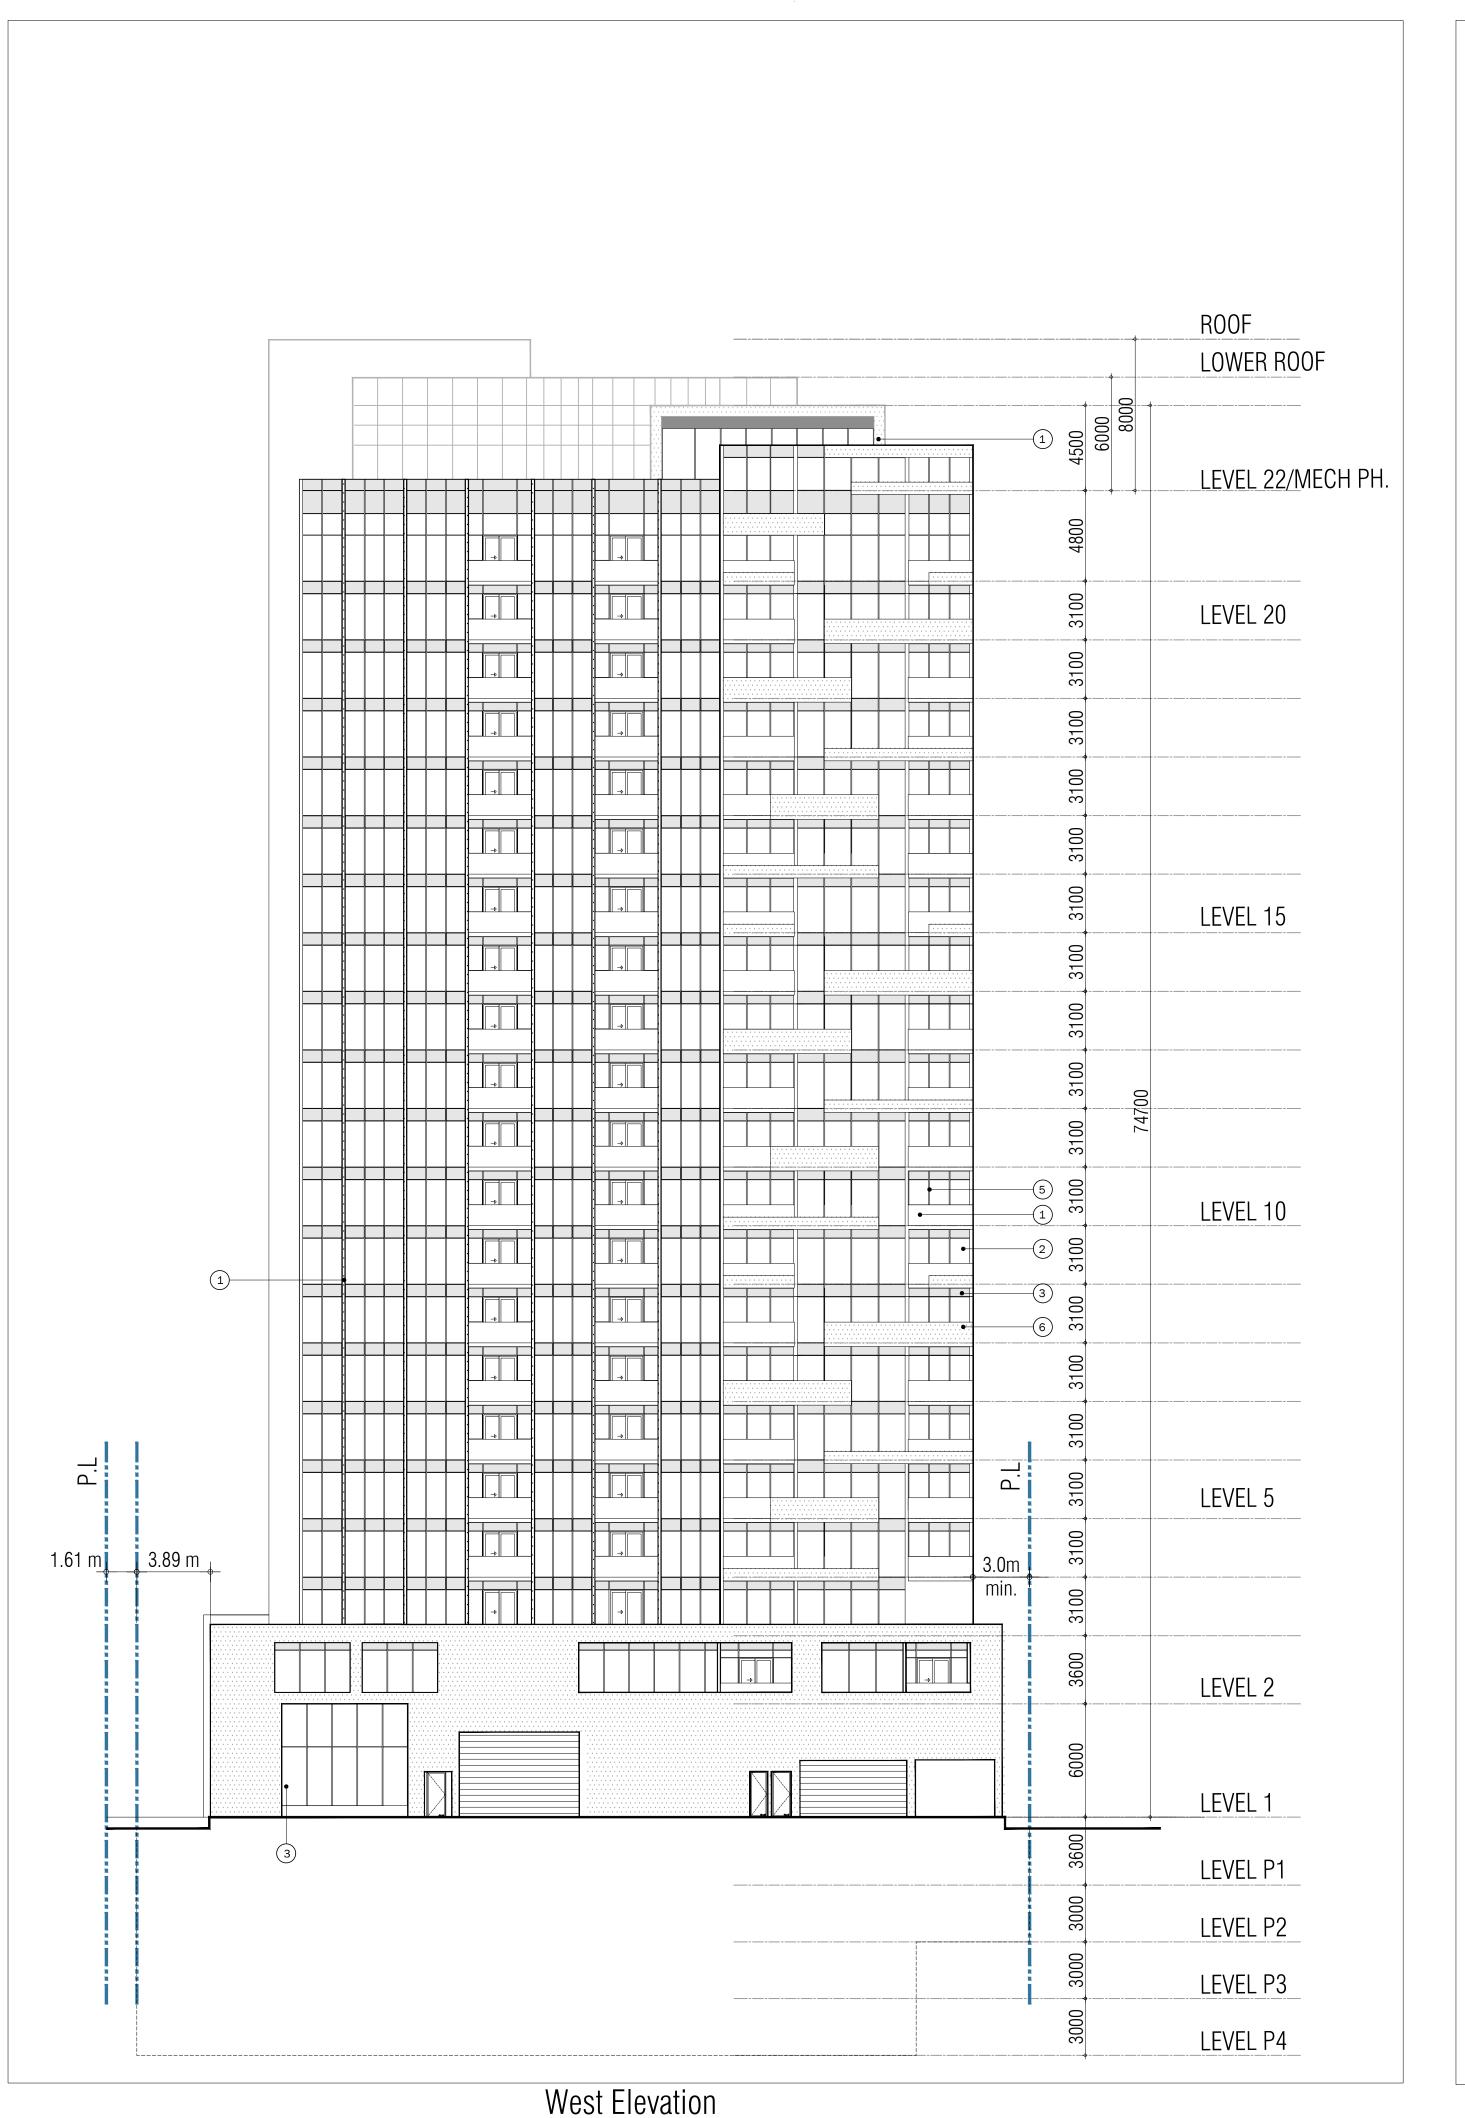

 West
 n/a
 15.0 m
 100%
 100%

20 Other – Describe <u>n/a</u>

| Date: April 18, 2018           |                      |                       |
|--------------------------------|----------------------|-----------------------|
| Project Statistics             |                      |                       |
|                                | Permitted / Required | Parcel A              |
| 01. Site Area                  |                      |                       |
|                                |                      | 2158m2 23228 ft2      |
| 02. G.F.A                      |                      |                       |
| Residential                    |                      |                       |
| Above Grade                    |                      | 16045 m2              |
| Below Grade                    |                      | 100431112             |
| Retail                         |                      |                       |
| Above Grade                    |                      | 155 m2                |
| Total                          |                      | 16200 m2              |
| 03. F.S.I                      |                      | 10200 1112            |
|                                |                      | 7.51                  |
| 04. Setbacks (m) *             |                      |                       |
| Above Grade                    |                      |                       |
| North                          | 7.5                  | 3.89                  |
| East                           | 7.5                  | 3                     |
| South                          | 7.5                  | 3                     |
| West                           | 6                    | 15                    |
| Below Grade                    |                      |                       |
| North                          | 0                    | 0                     |
| East                           | 0                    | 0                     |
| South                          | 0                    | 0                     |
| West                           | 0                    | 0                     |
| 05. Unit Count **              |                      |                       |
| 1 Bedroom                      |                      | 51 31%                |
| 2 Bedroom                      |                      | 111 69%               |
| Total                          |                      | 162 100%              |
| 06. Parking                    |                      | 100 (1.0              |
| Residential                    |                      | 162 (1.0per unit)     |
| Visitor/Retail                 |                      | 41 (0.25 per unit     |
| Total                          |                      | 203                   |
| 07. Bike Parking Residential   |                      | 66                    |
| Visitor                        |                      | 24                    |
| Total                          |                      | 90                    |
| 08. Lockers                    |                      | 136                   |
| 201 2001010                    |                      | 100                   |
| 09. Building Height            |                      |                       |
| (To Main Roof Slab of Amenity) |                      | 22STY - 76.2M         |
| (To Mech. Penthouse)           |                      | 78.2M                 |
| 10.Amenity Space               |                      |                       |
| Indoor                         |                      | 524m2                 |
| Outdoor                        |                      | 2084m2                |
| Total                          | 20m2/ unit = 3400m2  | 2608m2(16m2 per unit) |