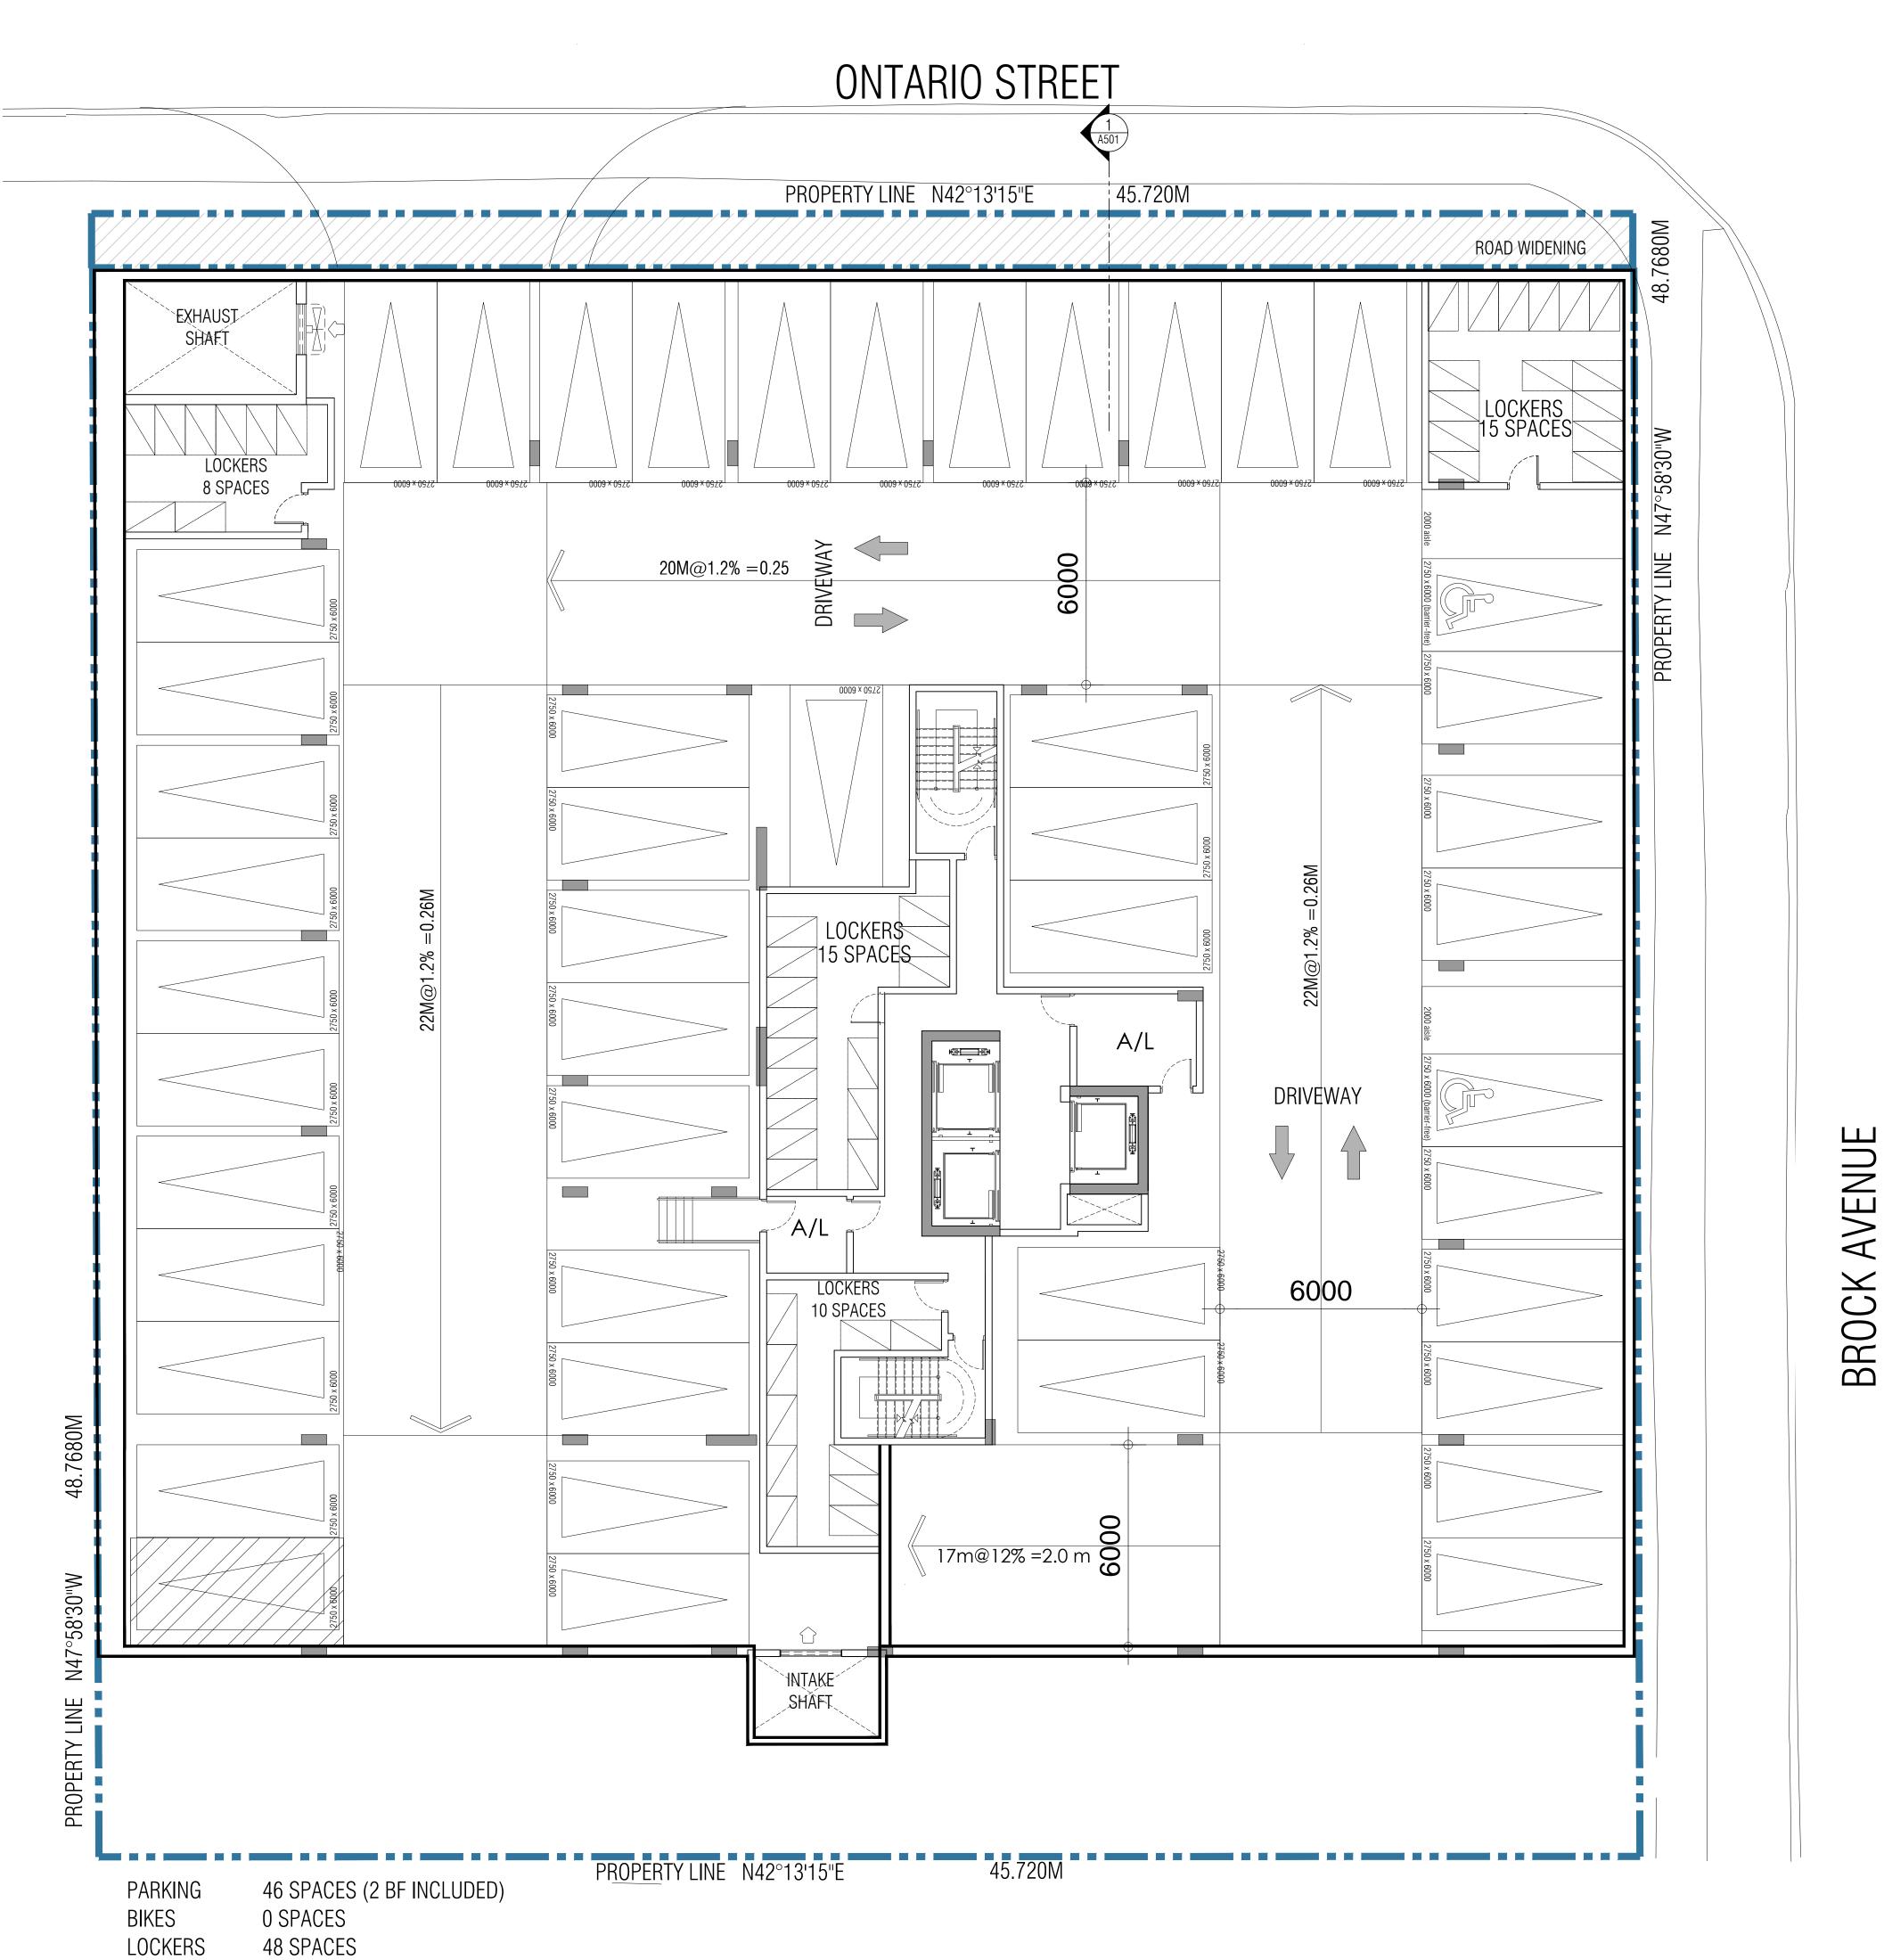

# UNDERGROUND PLAN P2 FLOOR PLAN

100 **/** 

TITLEBLOCK SIZE: 610 x 900

BIKES 18 SPACES
LOCKERS 46 SPACES

46 SPACES

This drawing, as an instrument of service, is provided by and is the property of Graziani + Corazza Architects Inc. The contractor must verify and accept responsibility for all dimensions and conditions on site and must notify  $\label{eq:Graziani} \textit{Graziani} + \textit{Corazza} \ \textit{Architects Inc.} \ \ \textit{of any variations} \ \ \textit{from the supplied information}.$ Graziani + Corazza Architects Inc. is not responsible for the accuracy of survey, structural, mechanical, electrical, etc., engineering information shown on this drawing. Refer to the appropriate engineering drawings before proceeding with the work.

PARKING LEGEND BURLINGTON

residential visitor barrier free

2750 2750

LOCKERS LEGEND

horizontal bike locker

vertical bike locker

horizontal stacked bike locker 4750

 Errors, omissions, incompleteness due to loss of information in whole or part when information is transferred.
 Transmission of any virus or damage to the receiving electronic system when information is transferred.