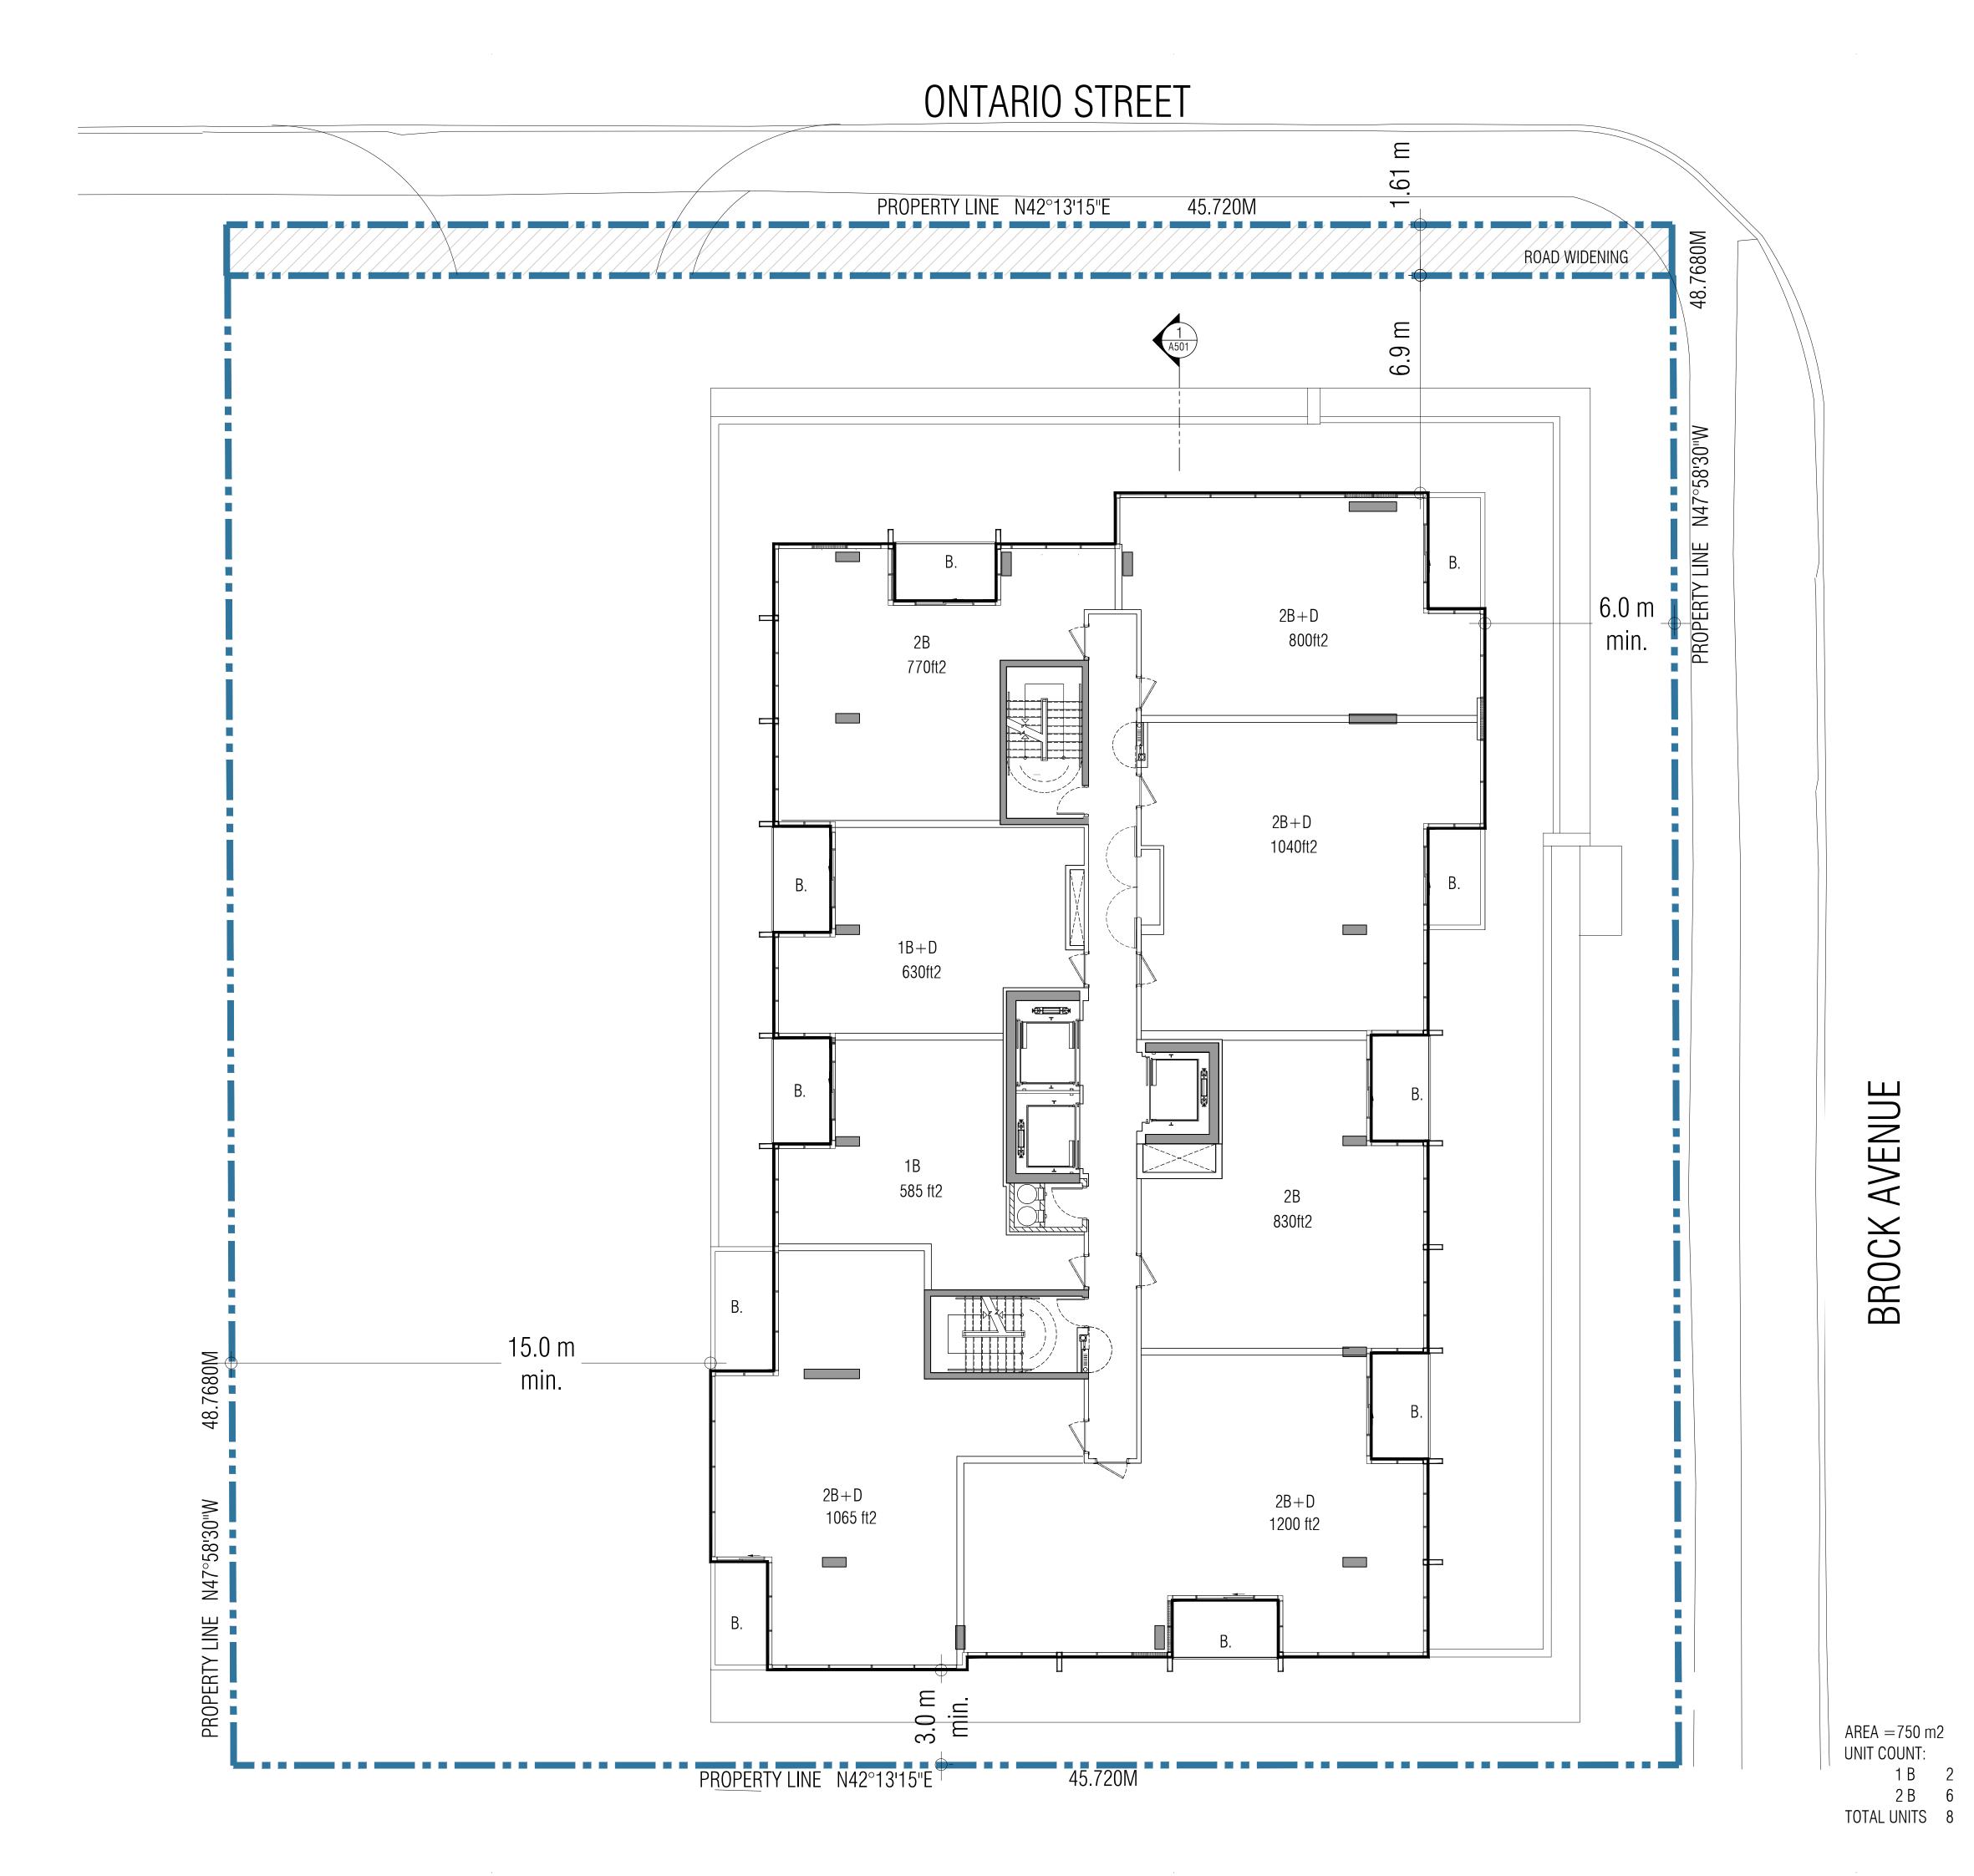

#### 20TH AND 21ST FLOOR PLAN

A305

TITLEBLOCK SIZE: 610 x 900

1 B 0 2 B 5

TOTAL UNITS 5

This drawing, as an instrument of service, is provided by and is the property of Graziani + Corazza Architects Inc. The contractor must verify and accept responsibility for all dimensions and conditions on site and must notify Graziani + Corazza Architects Inc. of any variations from the supplied information. Graziani + Corazza Architects Inc. is not responsible for the accuracy of survey, structural, mechanical, electrical, etc., engineering information shown on this drawing. Refer to the appropriate engineering drawings before proceeding with the work. Construction must conform to all applicable codes and requirements of the authorities having jurisdiction. Unless otherwise noted, no investigation has been undertaken or reported on by this office in regards to the environmental condition of this site.