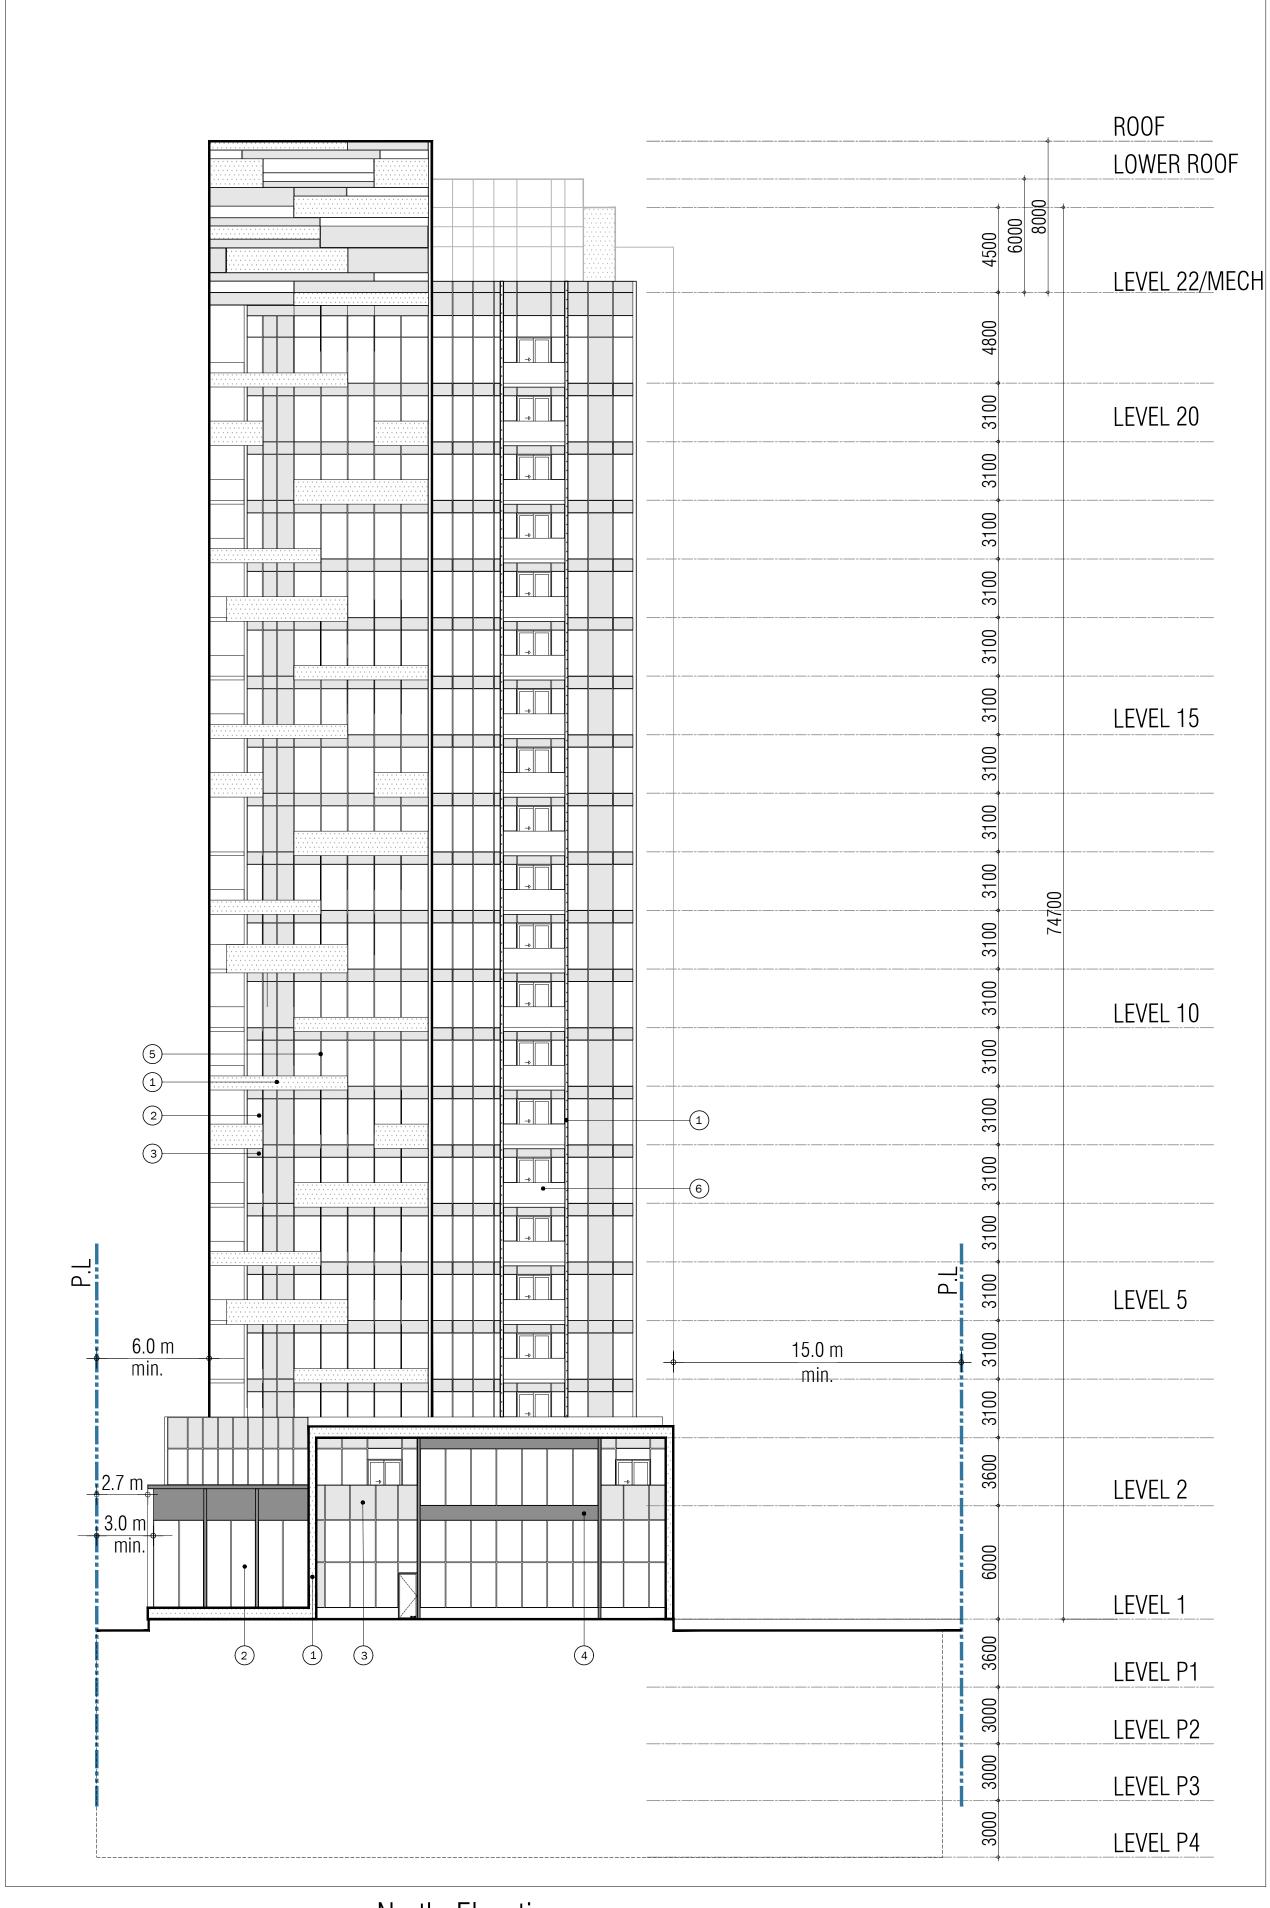

 01.
 July.11.2017
 Issued for ZBA
 BG

 02.
 Dec.07.2017
 Re-Issued for ZBA
 BG

 03. Feb.14.2018 Re-Issued for ZBA
 BG

 04. Mar.15.2018 Issued for SPA
 BG

MATERIAL LEGEND

1 PRECAST PANEL

- 1 PRECAST PANEL
  2 CLEAR VISION GLASS
  3 SPANDREL GLASS
- 4 LONG BOARD SIDING (WOOD FINISH)
  5 MULLION
- 5 MULLION 6 GLASS RAILING (CLEAR)

01. July.11.2017 Issued for ZBA

02. Dec.07.2017 Re-Issued for ZBA

03. Feb.14.2018 Re-Issued for ZBA

MATERIAL LEGEND

04. Mar.15.2018 Issued for SPA

- 1 PRECAST PANEL 2 CLEAR VISION GLASS
- 3 SPANDREL GLASS 4 LONG BOARD SIDING (WOOD FINISH)
- 5 MULLION
- 6 GLASS RAILING (CLEAR)