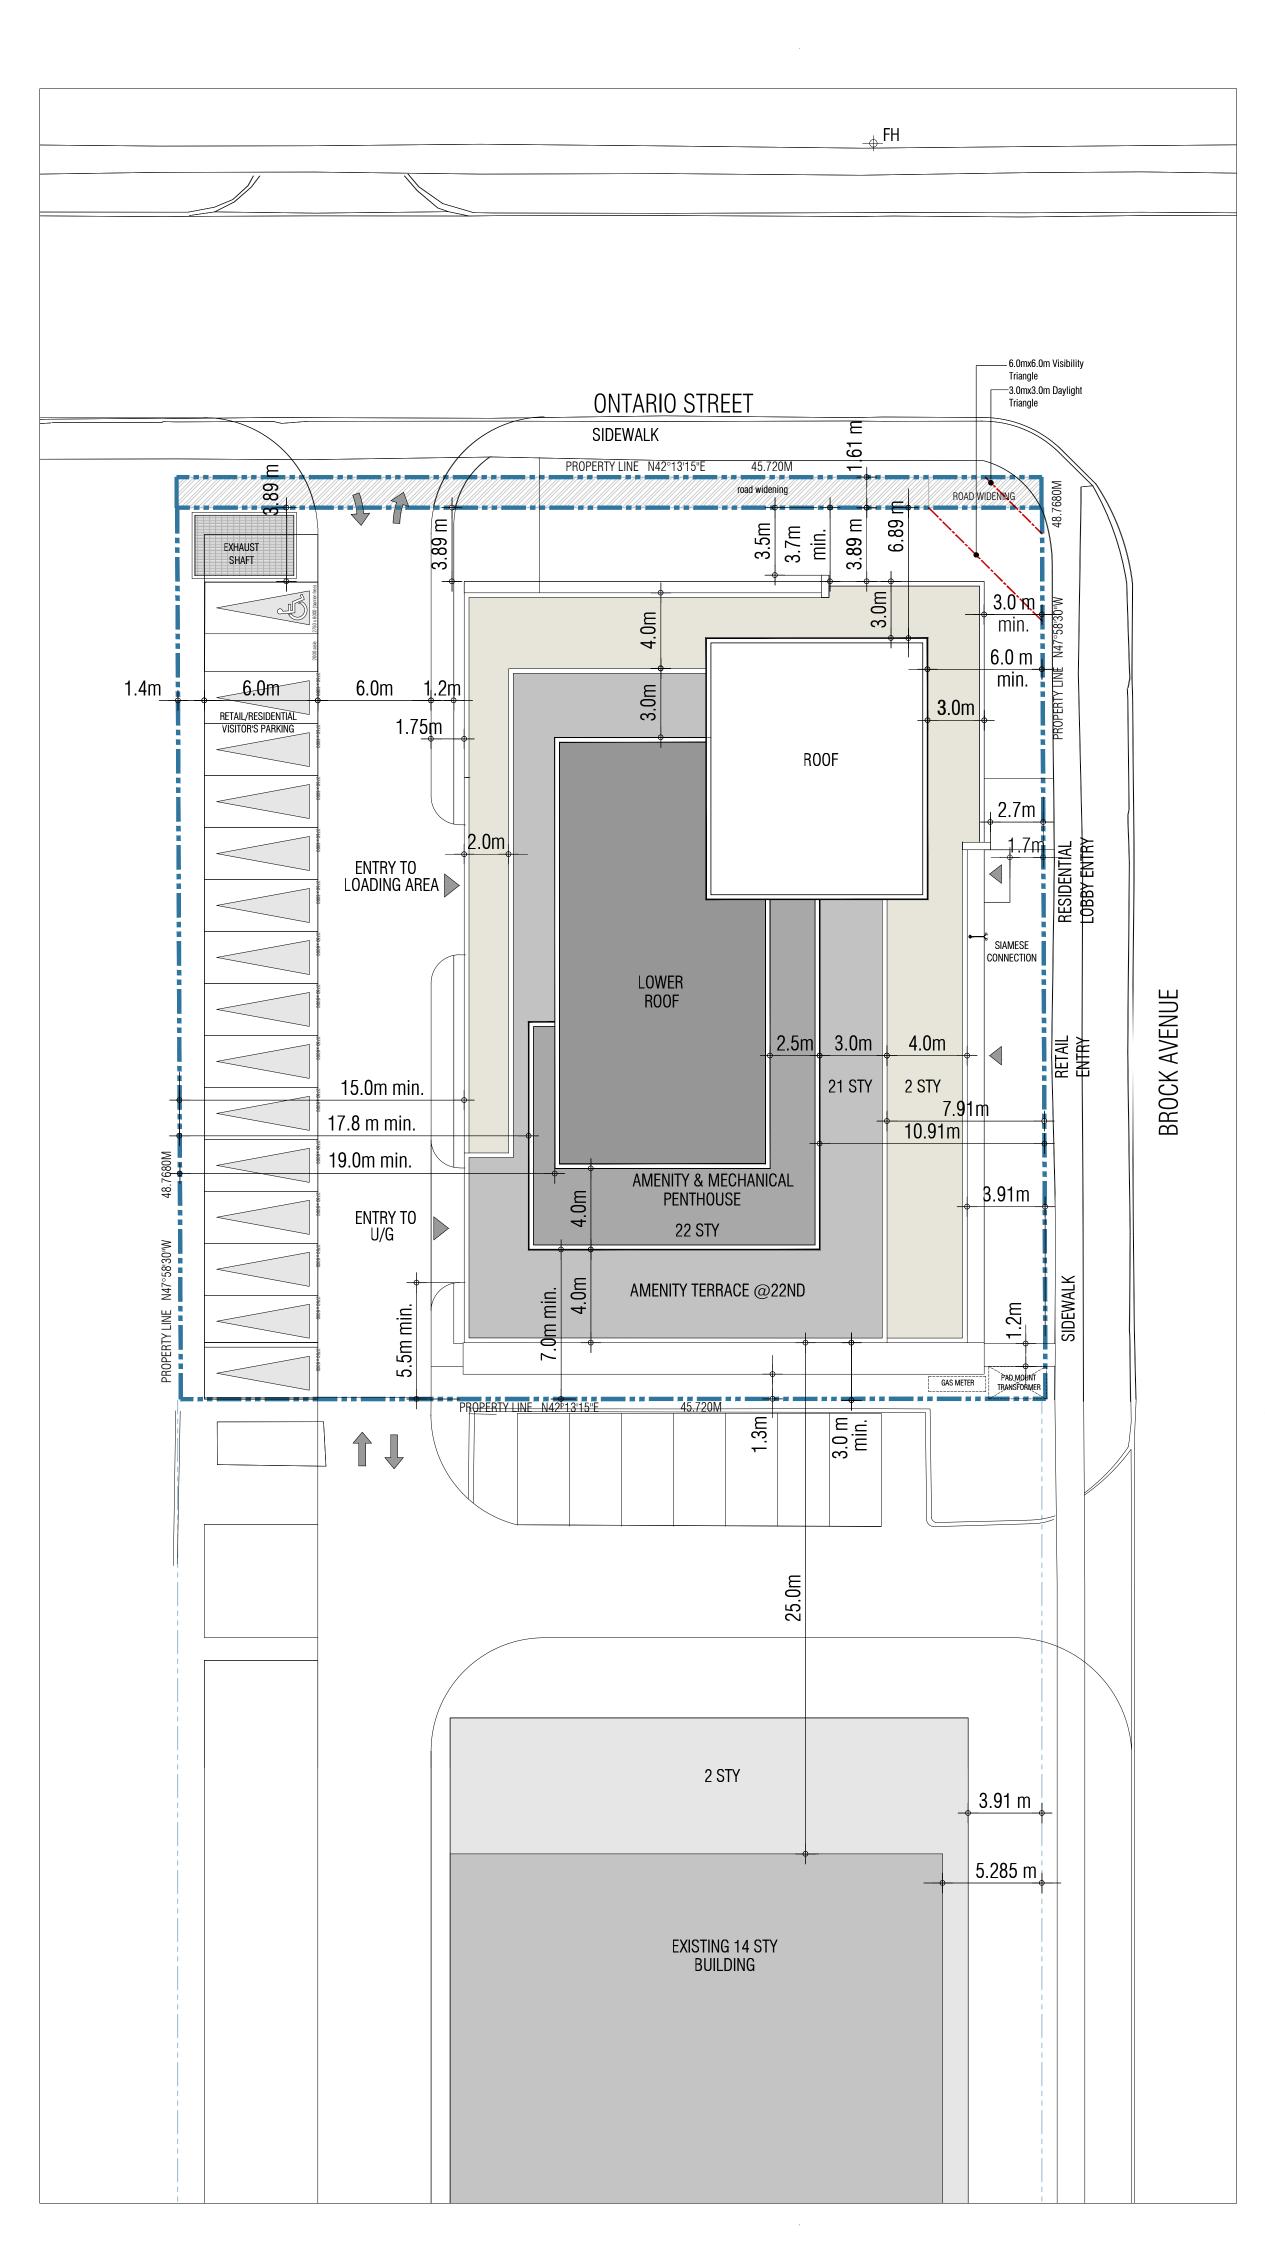

 West
 n/a
 15.0 m
 100%
 100%

20 Other – Describe <u>n/a</u>

| Date: April 18, 2018           |                      |                       |
|--------------------------------|----------------------|-----------------------|
| Project Statistics             |                      |                       |
|                                | Permitted / Required | Parcel A              |
| 01. Site Area                  |                      |                       |
|                                |                      | 2158m2 23228 ft2      |
| 02. G.F.A                      |                      |                       |
| Residential                    |                      |                       |
| Above Grade                    |                      | 16045 m2              |
| Below Grade                    |                      | 100431112             |
| Retail                         |                      |                       |
| Above Grade                    |                      | 155 m2                |
| Total                          |                      | 16200 m2              |
| 03. F.S.I                      |                      | 10200 1112            |
|                                |                      | 7.51                  |
| 04. Setbacks (m) *             |                      |                       |
| Above Grade                    |                      |                       |
| North                          | 7.5                  | 3.89                  |
| East                           | 7.5                  | 3                     |
| South                          | 7.5                  | 3                     |
| West                           | 6                    | 15                    |
| Below Grade                    |                      |                       |
| North                          | 0                    | 0                     |
| East                           | 0                    | 0                     |
| South                          | 0                    | 0                     |
| West                           | 0                    | 0                     |
| 05. Unit Count **              |                      |                       |
| 1 Bedroom                      |                      | 51 31%                |
| 2 Bedroom                      |                      | 111 69%               |
| Total                          |                      | 162 100%              |
| 06. Parking                    |                      | 100 (1.0              |
| Residential                    |                      | 162 (1.0per unit)     |
| Visitor/Retail                 |                      | 41 (0.25 per unit     |
| Total                          |                      | 203                   |
| 07. Bike Parking Residential   |                      | 66                    |
| Visitor                        |                      | 24                    |
| Total                          |                      | 90                    |
| 08. Lockers                    |                      | 136                   |
| 201 2001010                    |                      | 100                   |
| 09. Building Height            |                      |                       |
| (To Main Roof Slab of Amenity) |                      | 22STY - 76.2M         |
| (To Mech. Penthouse)           |                      | 78.2M                 |
| 10.Amenity Space               |                      |                       |
| Indoor                         |                      | 524m2                 |
| Outdoor                        |                      | 2084m2                |
| Total                          | 20m2/ unit = 3400m2  | 2608m2(16m2 per unit) |

SITE PLAN & STATS

)

This drawing, as an instrument of service, is provided by and is the property of Graziani + Corazza Architects Inc. The contractor must verify and accept responsibility for all dimensions and conditions on site and must notify Graziani + Corazza Architects Inc. of any variations from the supplied information. Graziani + Corazza Architects Inc. is not responsible for the accuracy of survey, structural, mechanical, electrical, etc., engineering information shown on this drawing. Refer to the appropriate engineering drawings before proceeding with the work. Construction must conform to all applicable codes and requirements of the authorities having jurisdiction. Unless otherwise noted, no investigation has been undertaken or reported on by this office in regards to the environmental condition of this site.