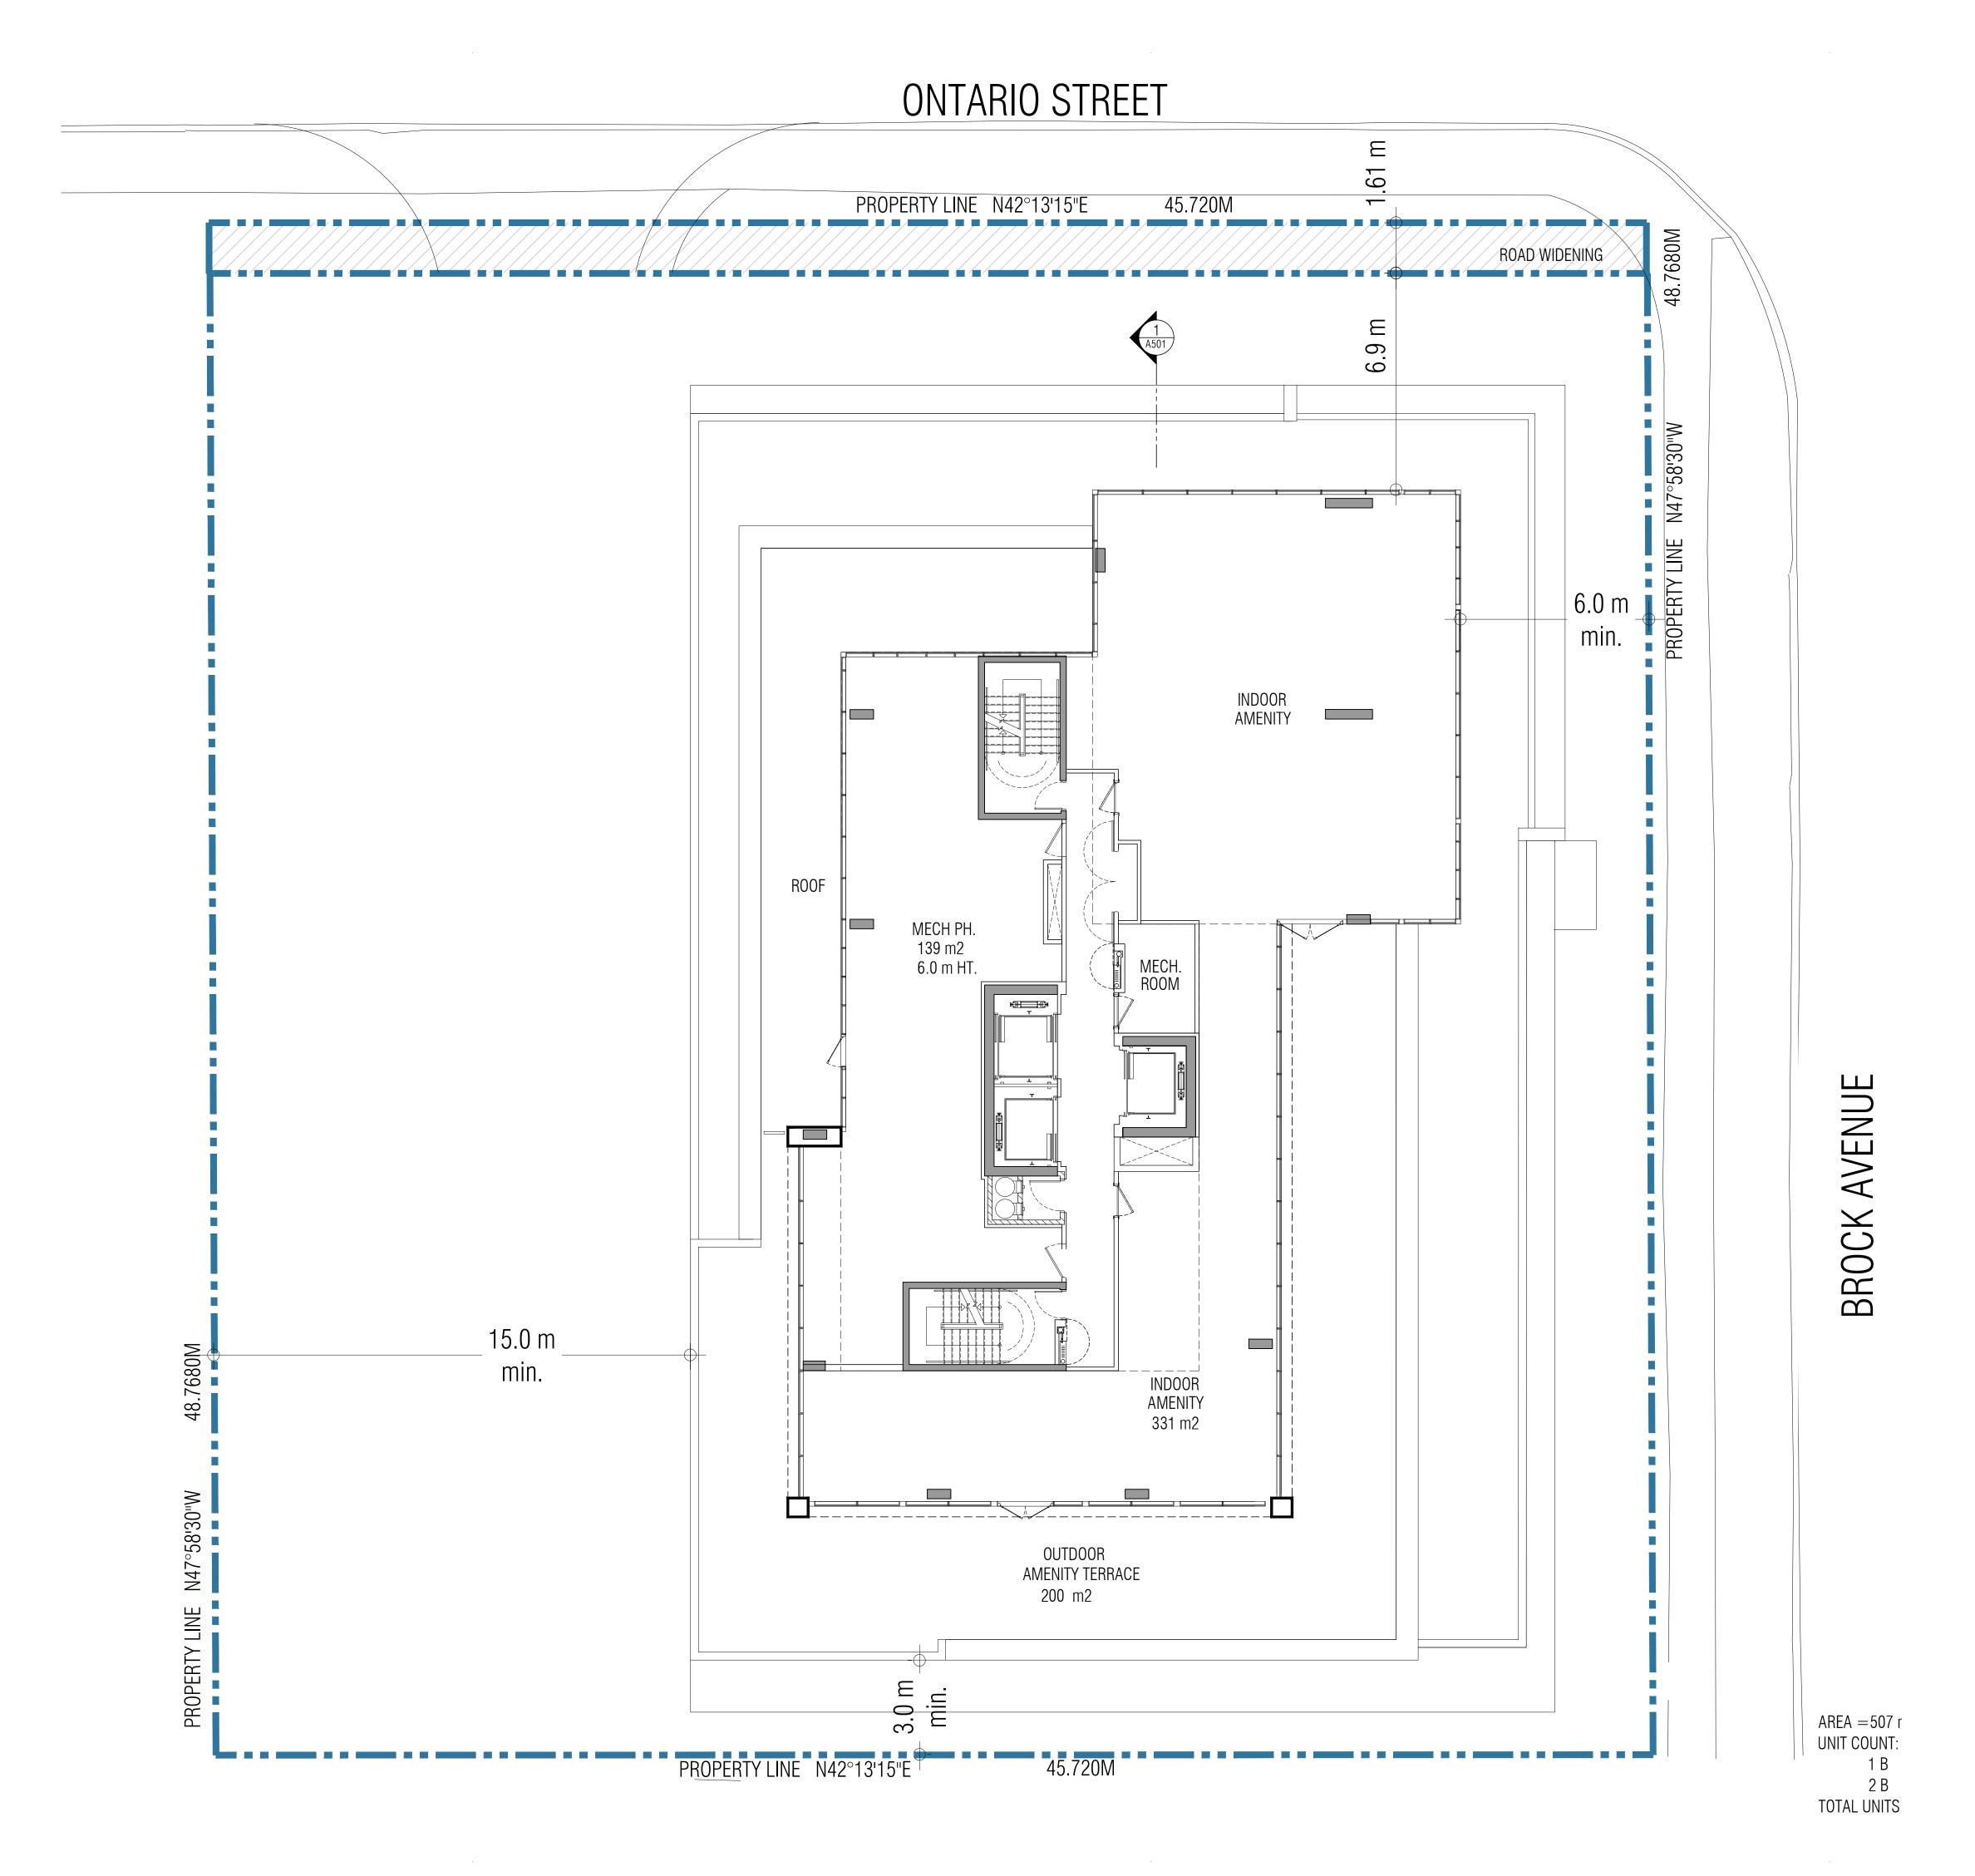

#### AMENITY / MECH PH FLOOR PLAN

A306

This drawing, as an instrument of service, is provided by and is the property of Graziani + Corazza Architects Inc. The contractor must verify and accept responsibility for all dimensions and conditions on site and must notify Graziani + Corazza Architects Inc. of any variations from the supplied information. Graziani + Corazza Architects Inc. is not responsible for the accuracy of survey, structural, mechanical, electrical, etc., engineering information shown on this drawing. Refer to the appropriate engineering drawings before proceeding with the work. Construction must conform to all applicable codes and requirements of the authorities having jurisdiction. Unless otherwise noted, no investigation has been undertaken or reported on by this office in regards to the environmental condition of this site.

issued for revisions

BROCK AVENUE

1320 Shawson Drive, Phone. 905.795.2601 Suite 100 Mississauga Ontario L4W 1C3 www.gc-architects.com

Residential Developement

Brock + Ontario

| Burlinton           |                | Ontario |
|---------------------|----------------|---------|
| Project Architect:  | B. Graziani    |         |
| Assistant Designer: | P. Shantharaju |         |
| Drawn By:           | P.Shantharaju  |         |
| Checked By:         | D. Biase       |         |
| Plot Date:          | Apr. 18, 2018  |         |
| Job #               | 1488.17        |         |
|                     | DO 0 = DI 444  |         |