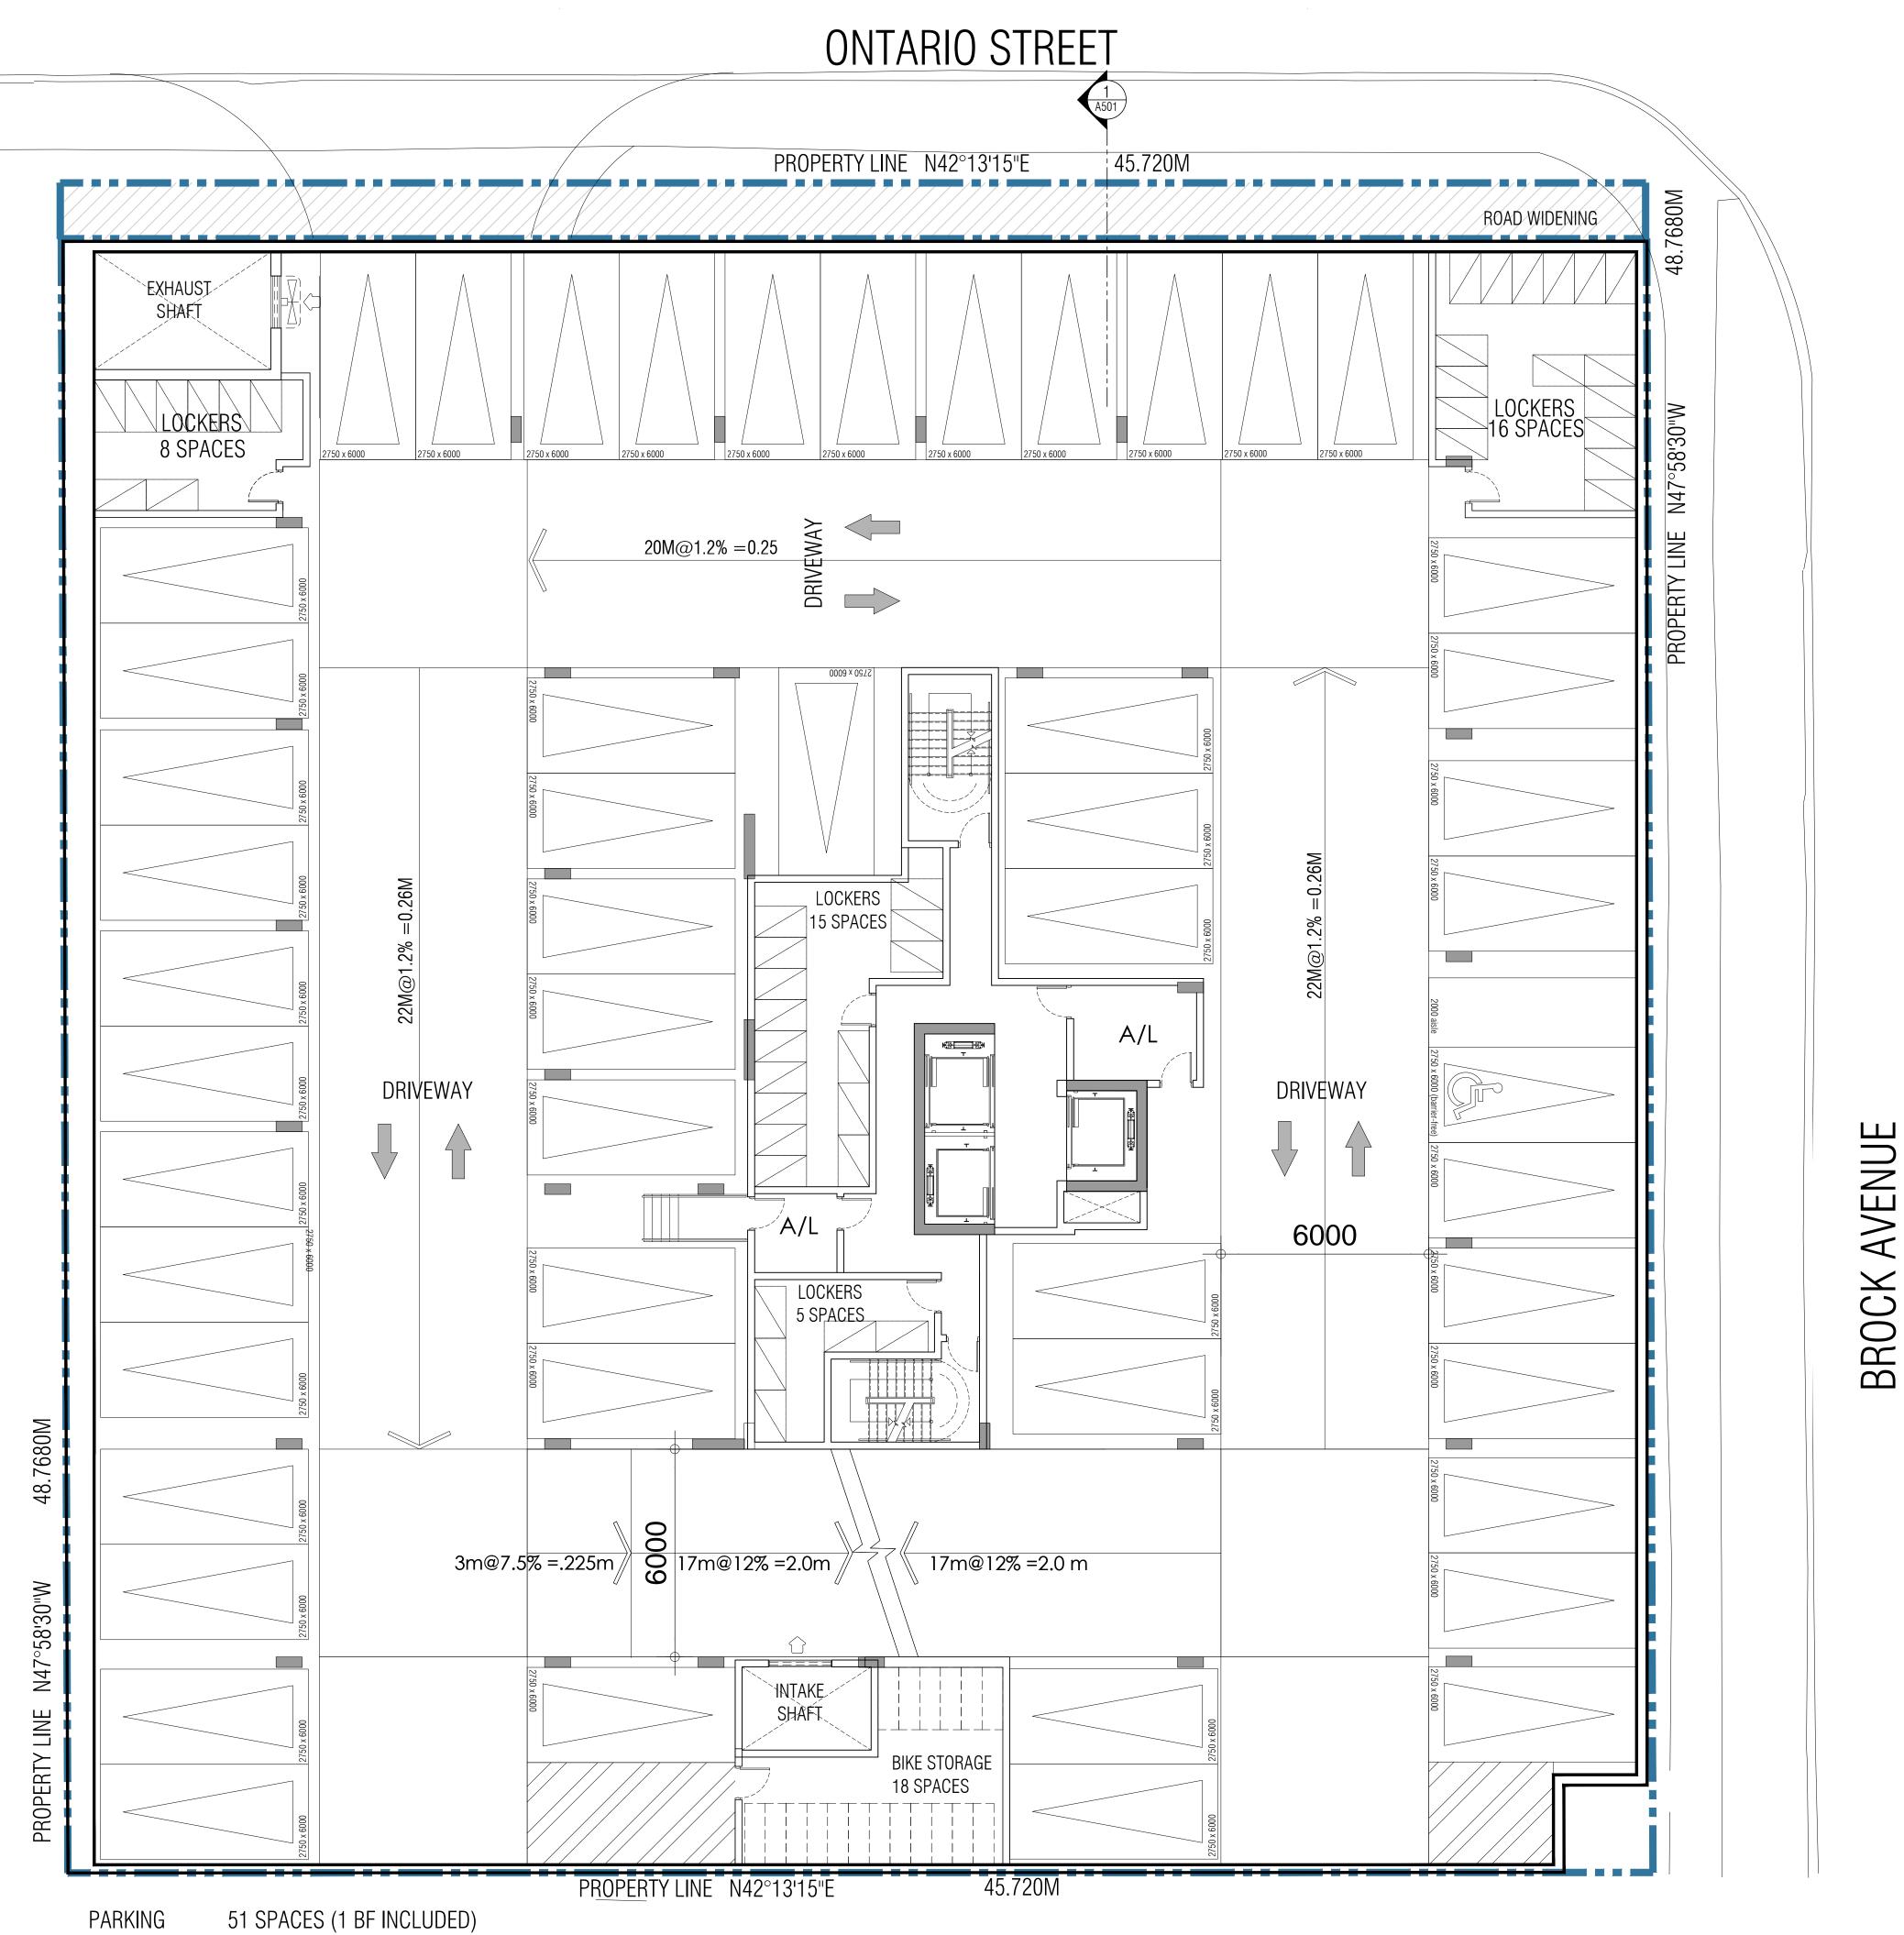

# UNDERGROUND PLAN P2 FLOOR PLAN

100 **/** 

TITLEBLOCK SIZE: 610 x 900

BIKES 18 SPACES
LOCKERS 46 SPACES

46 SPACES

This drawing, as an instrument of service, is provided by and is the property of Graziani + Corazza Architects Inc. The contractor must verify and accept responsibility for all dimensions and conditions on site and must notify  $\label{eq:Graziani} \textit{Graziani} + \textit{Corazza} \ \textit{Architects Inc.} \ \ \textit{of any variations} \ \ \textit{from the supplied information}.$ Graziani + Corazza Architects Inc. is not responsible for the accuracy of survey, structural, mechanical, electrical, etc., engineering information shown on this drawing. Refer to the appropriate engineering drawings before proceeding with the work.

Construction must conform to all applicable codes and requirements of the authorities having jurisdiction. Unless otherwise noted, no investigation has been undertaken or reported on by this office in regards to the environmental condition of this site. This drawing is not to be scaled. All architectural symbols indicated on this drawing are graphic representations only. Conditions for electronic information transfer