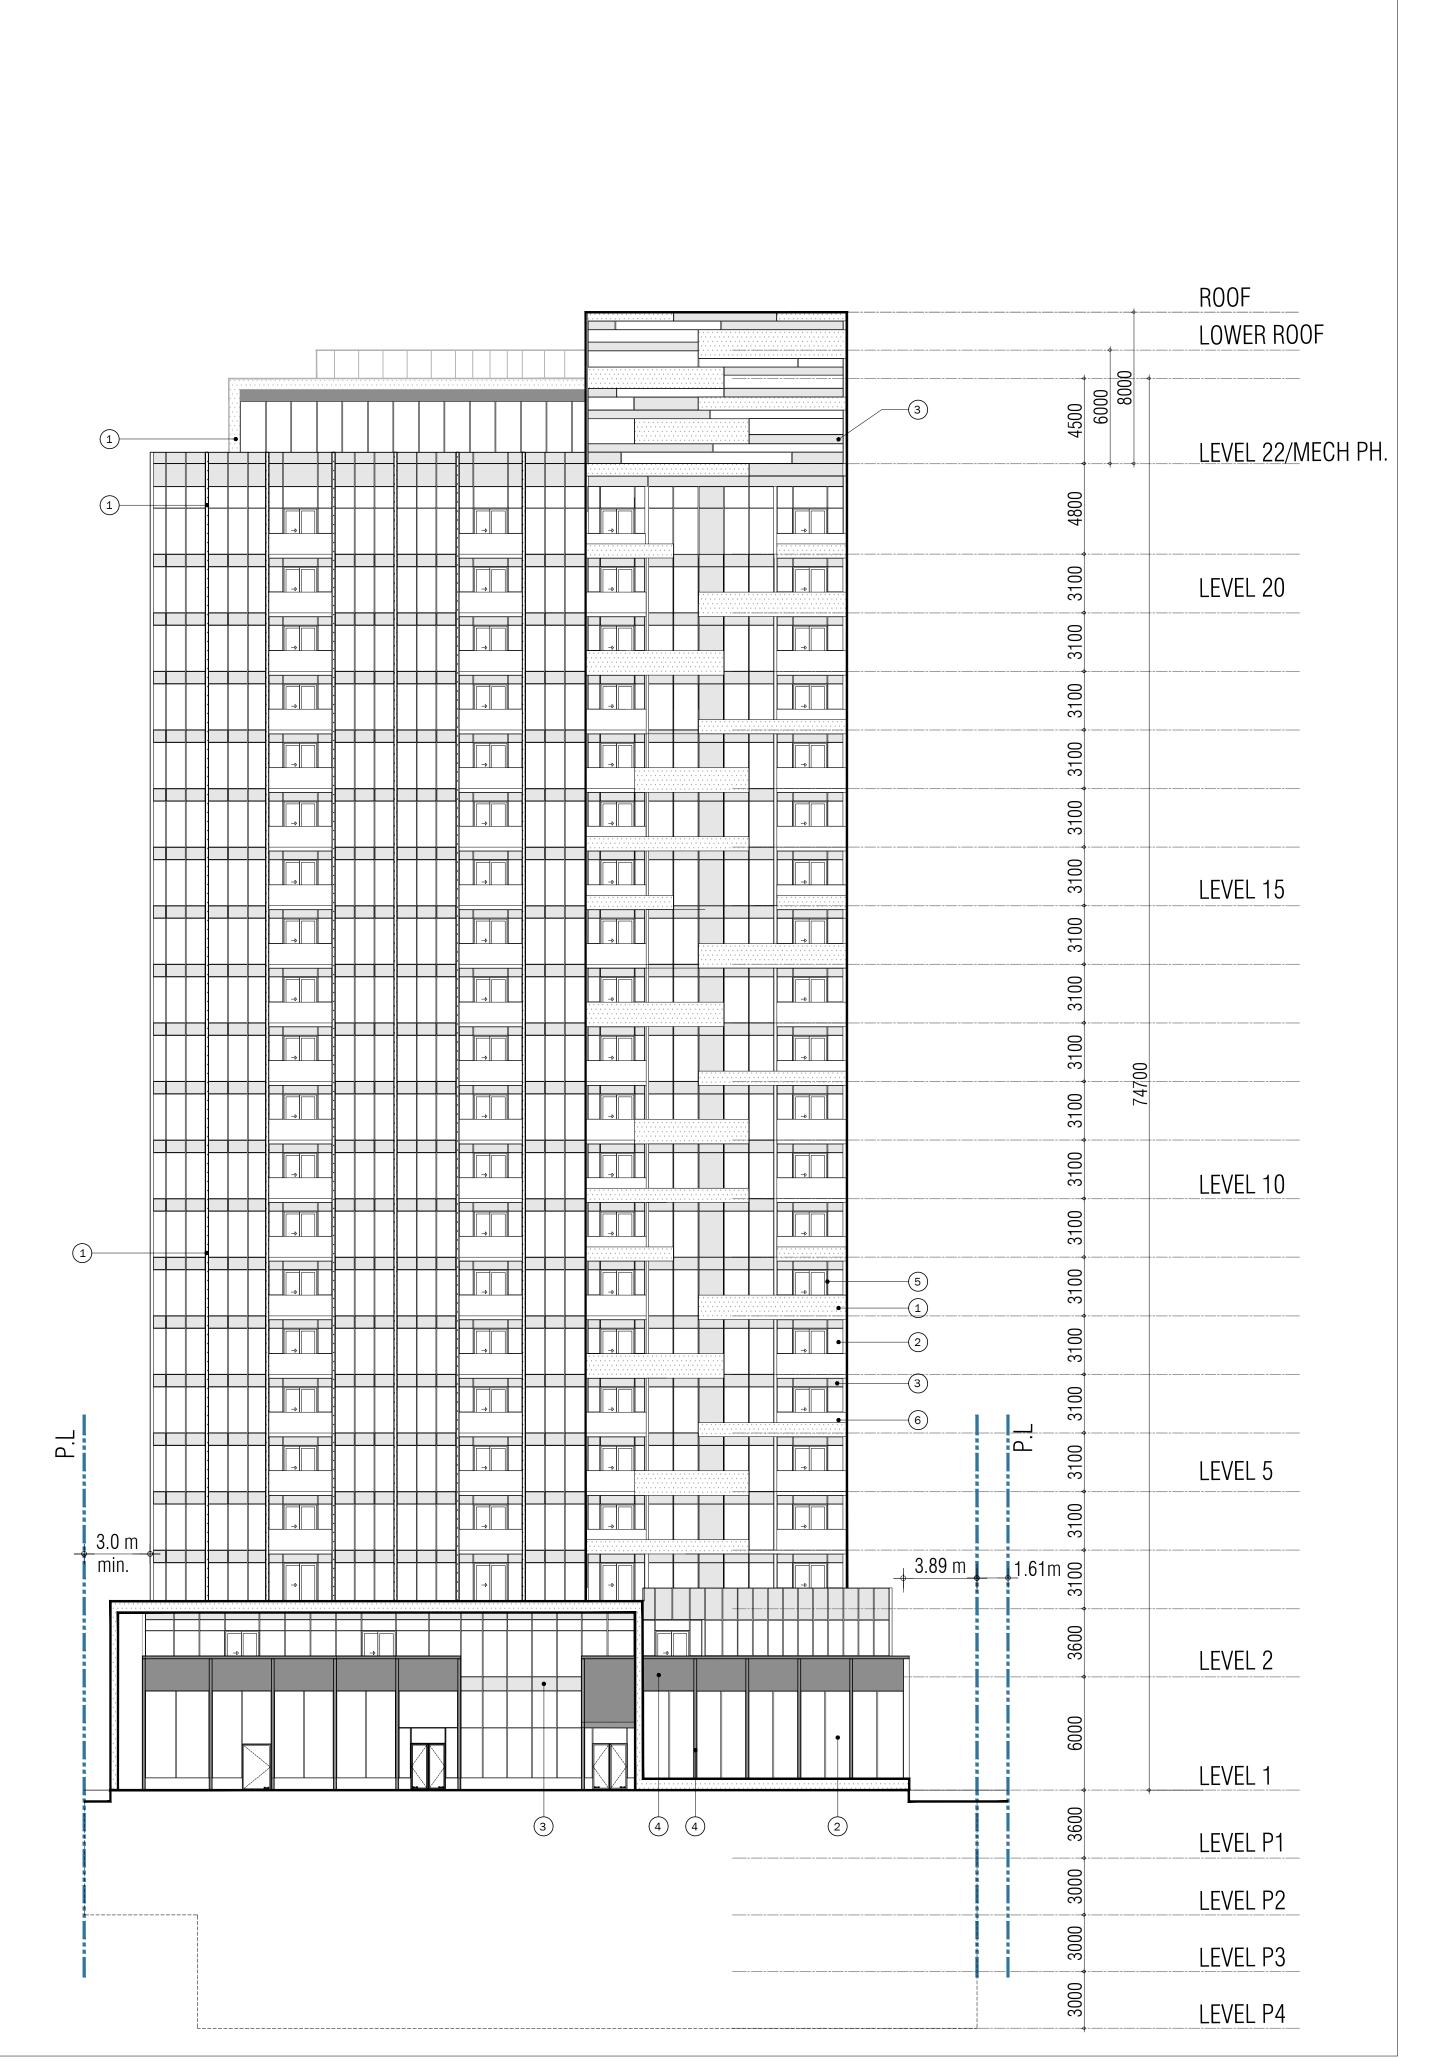

 01.
 July.11.2017
 Issued for ZBA
 BG

 02.
 Dec.07.2017
 Re-Issued for ZBA
 BG

 03. Feb.14.2018 Re-Issued for ZBA
 BG

 04. Mar.15.2018 Issued for SPA
 BG

MATERIAL LEGEND

1 PRECAST PANEL

- 1 PRECAST PANEL
  2 CLEAR VISION GLASS
  3 SPANDREL GLASS
- 4 LONG BOARD SIDING (WOOD FINISH)
  5 MULLION
- 5 MULLION 6 GLASS RAILING (CLEAR)

01. July.11.2017 Issued for ZBA

02. Dec.07.2017 Re-Issued for ZBA

03. Feb.14.2018 Re-Issued for ZBA

MATERIAL LEGEND

04. Mar.15.2018 Issued for SPA

- 1 PRECAST PANEL 2 CLEAR VISION GLASS
- 3 SPANDREL GLASS 4 LONG BOARD SIDING (WOOD FINISH)
- 5 MULLION
- 6 GLASS RAILING (CLEAR)