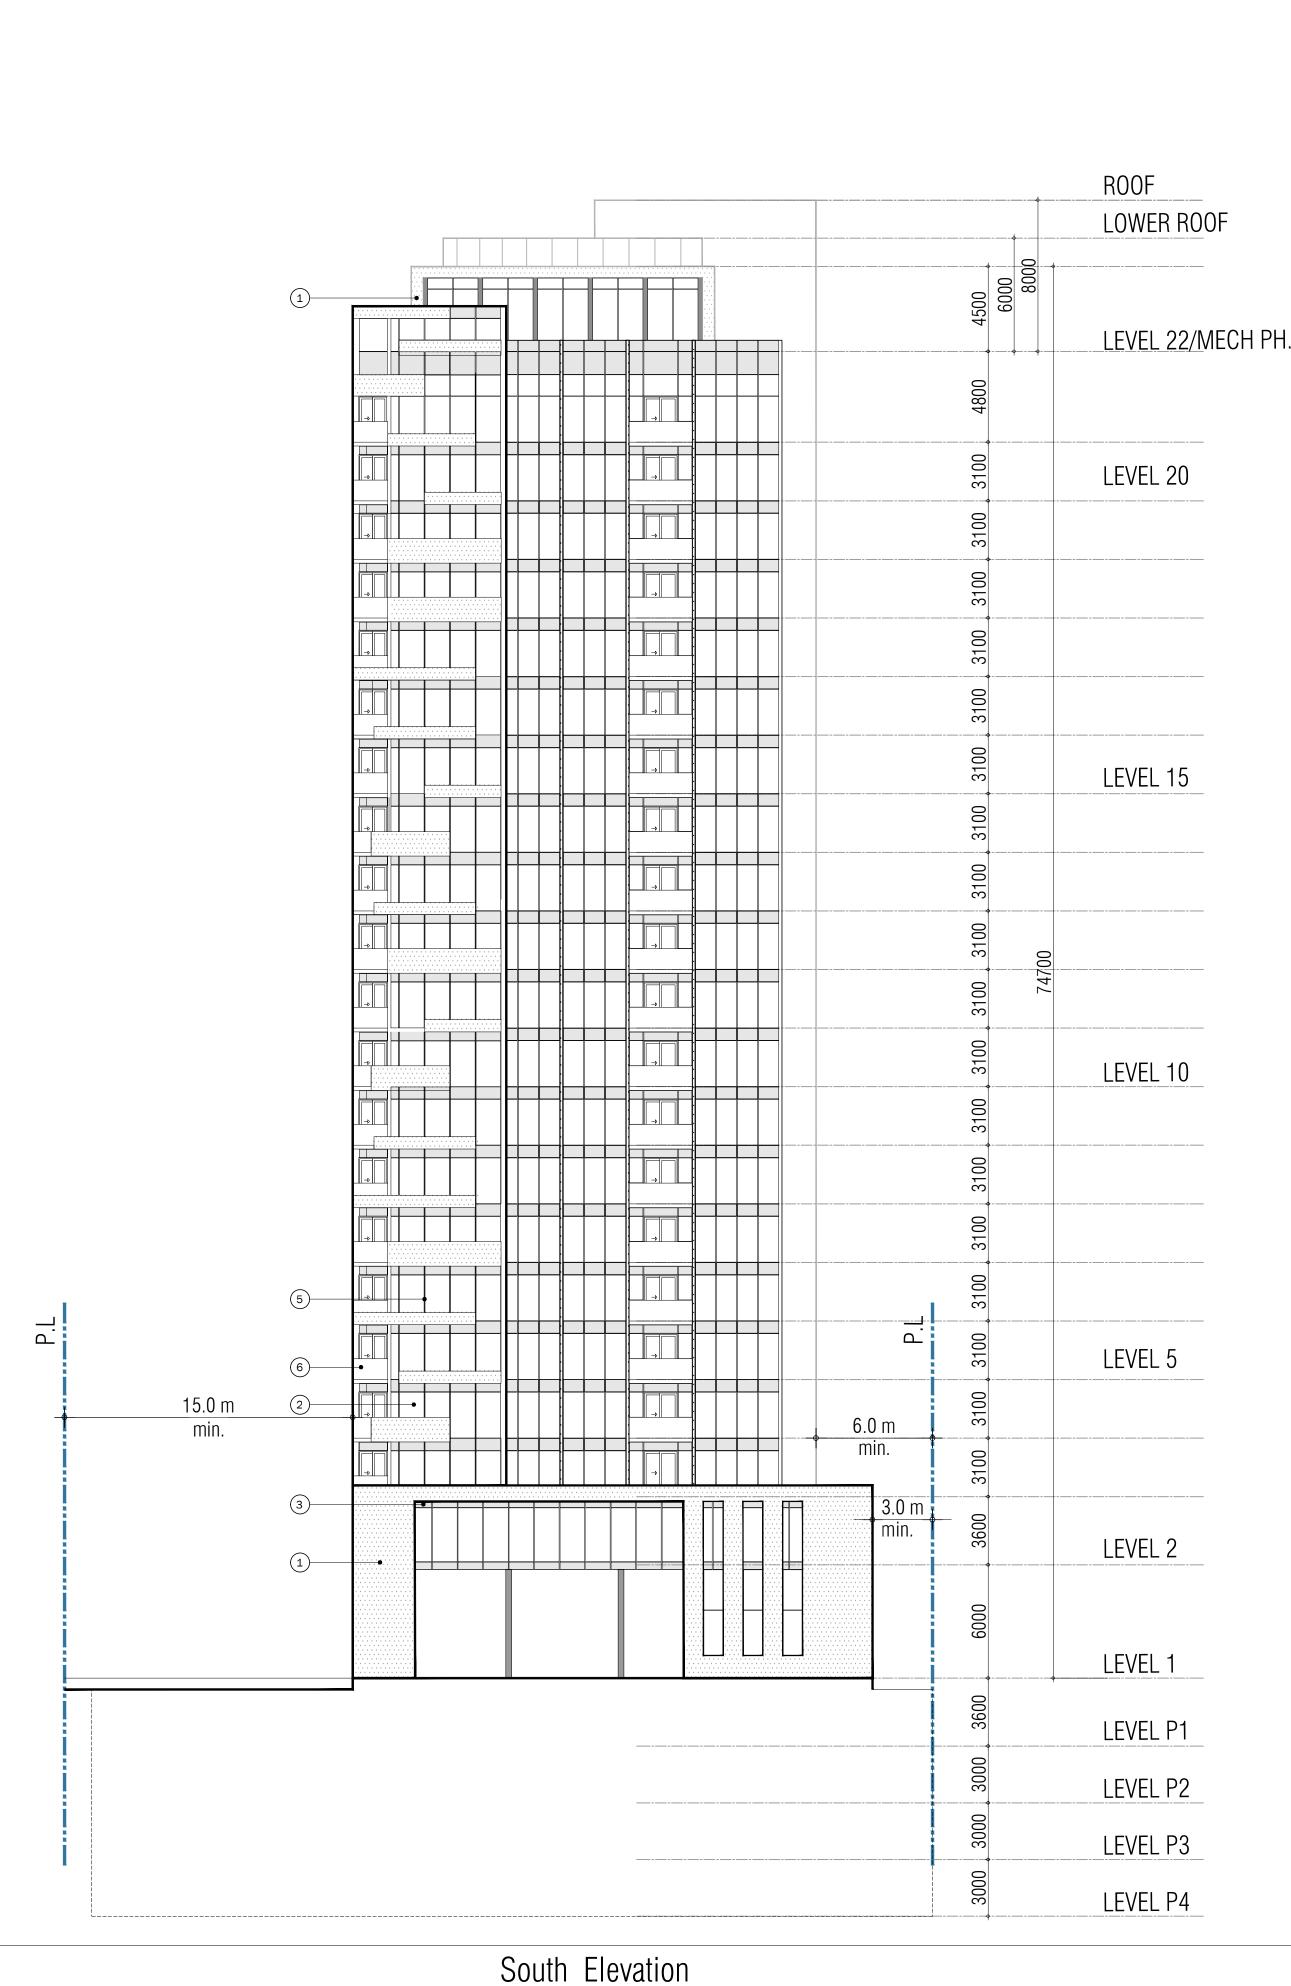

 West
 n/a
 15.0 m
 100%
 100%

20 Other – Describe <u>n/a</u>

| Date: April 18, 2018           |                      |                       |
|--------------------------------|----------------------|-----------------------|
| Project Statistics             |                      |                       |
|                                | Permitted / Required | Parcel A              |
| 01. Site Area                  |                      |                       |
|                                |                      | 2158m2 23228 ft2      |
| 02. G.F.A                      |                      |                       |
| Residential                    |                      |                       |
| Above Grade                    |                      | 16045 m2              |
| Below Grade                    |                      | 100431112             |
| Retail                         |                      |                       |
| Above Grade                    |                      | 155 m2                |
| Total                          |                      | 16200 m2              |
| 03. F.S.I                      |                      | 10200 1112            |
|                                |                      | 7.51                  |
| 04. Setbacks (m) *             |                      |                       |
| Above Grade                    |                      |                       |
| North                          | 7.5                  | 3.89                  |
| East                           | 7.5                  | 3                     |
| South                          | 7.5                  | 3                     |
| West                           | 6                    | 15                    |
| Below Grade                    |                      |                       |
| North                          | 0                    | 0                     |
| East                           | 0                    | 0                     |
| South                          | 0                    | 0                     |
| West                           | 0                    | 0                     |
| 05. Unit Count **              |                      |                       |
| 1 Bedroom                      |                      | 51 31%                |
| 2 Bedroom                      |                      | 111 69%               |
| Total                          |                      | 162 100%              |
| 06. Parking                    |                      | 100 (1.0              |
| Residential                    |                      | 162 (1.0per unit)     |
| Visitor/Retail                 |                      | 41 (0.25 per unit     |
| Total                          |                      | 203                   |
| 07. Bike Parking Residential   |                      | 66                    |
| Visitor                        |                      | 24                    |
| Total                          |                      | 90                    |
| 08. Lockers                    |                      | 136                   |
| 201 2001010                    |                      | 100                   |
| 09. Building Height            |                      |                       |
| (To Main Roof Slab of Amenity) |                      | 22STY - 76.2M         |
| (To Mech. Penthouse)           |                      | 78.2M                 |
| 10.Amenity Space               |                      |                       |
| Indoor                         |                      | 524m2                 |
| Outdoor                        |                      | 2084m2                |
| Total                          | 20m2/ unit = 3400m2  | 2608m2(16m2 per unit) |