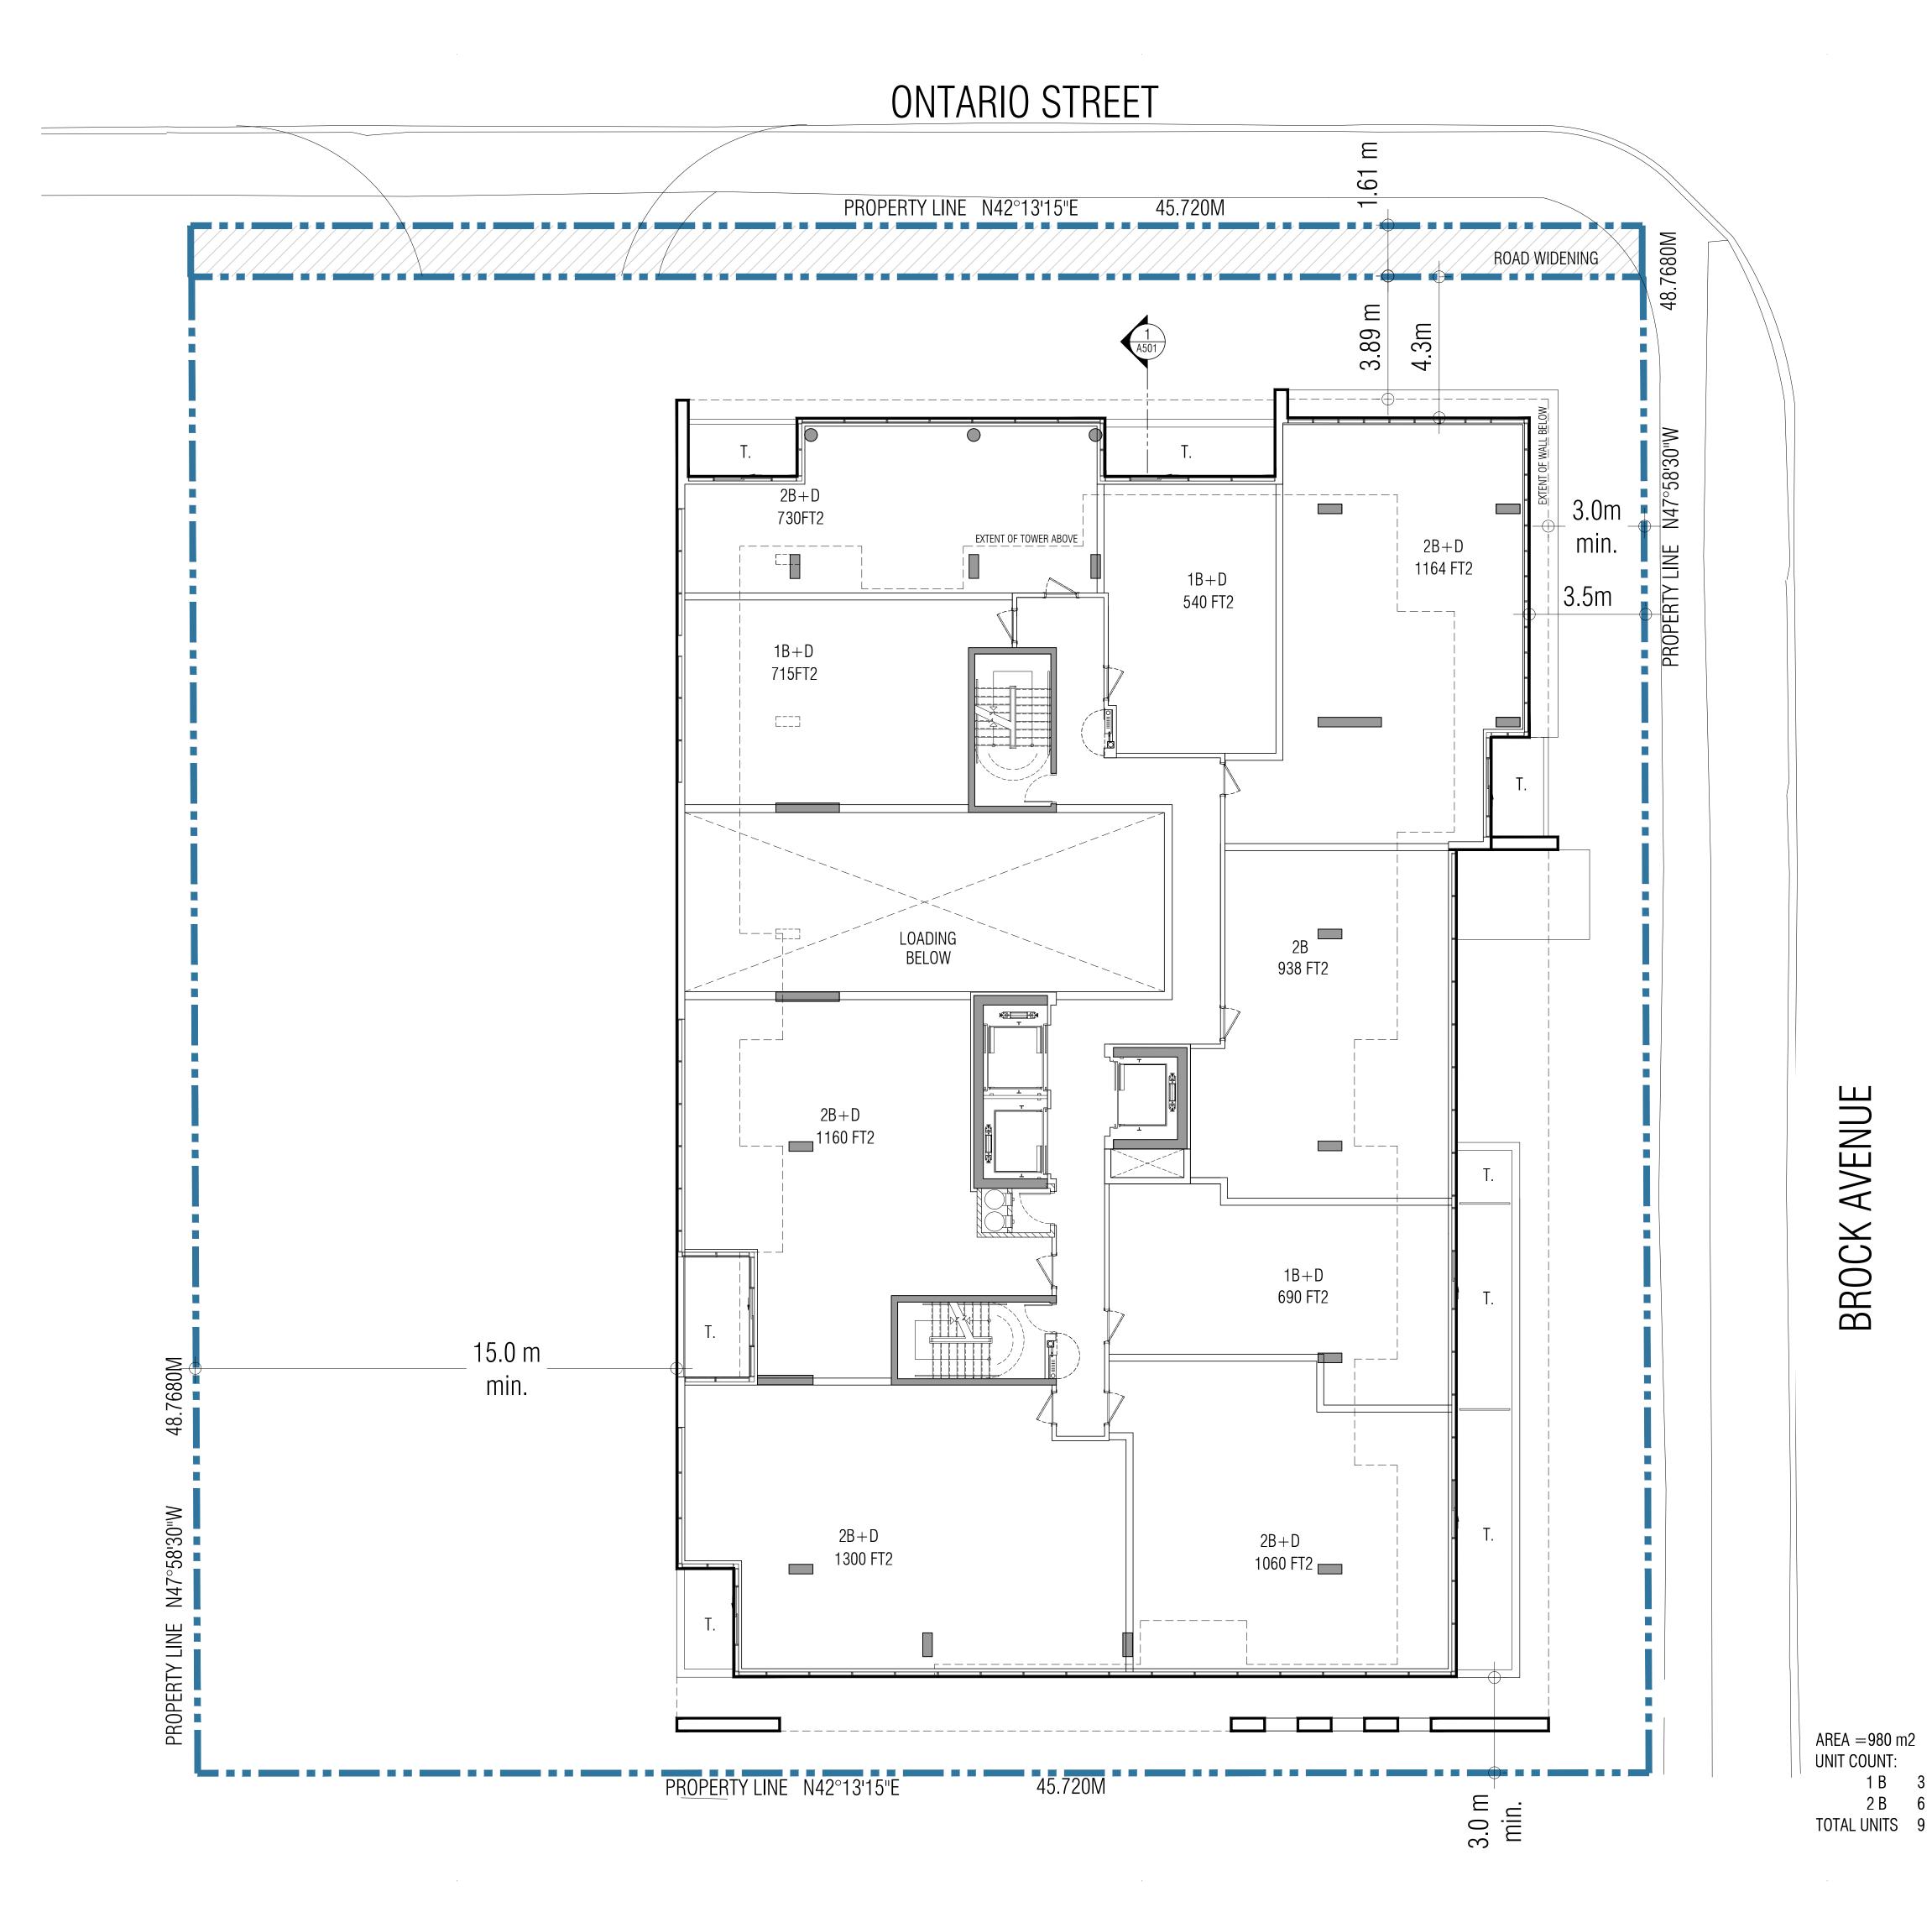

#### TYPICAL FLOOR PLAN 3RD - 9TH

A303

TITLEBLOCK SIZE: 610 x 900

AREA = 750 m2UNIT COUNT: 1 B 4 2 B 5 TOTAL UNITS 9 3RD FLOOR WITH TERRACES

4TH-9TH WITH BALCONIES

This drawing, as an instrument of service, is provided by and is the property of Graziani + Corazza Architects Inc. The contractor must verify and accept responsibility for all dimensions and conditions on site and must notify Graziani + Corazza Architects Inc. of any variations from the supplied information. Graziani + Corazza Architects Inc. is not responsible for the accuracy of survey, structural, mechanical, electrical, etc., engineering information shown on this drawing. Refer to the appropriate engineering drawings before proceeding with the work. Construction must conform to all applicable codes and requirements of the authorities having jurisdiction. Unless otherwise noted, no investigation has been undertaken or reported on by this office in regards to the environmental condition of this site.