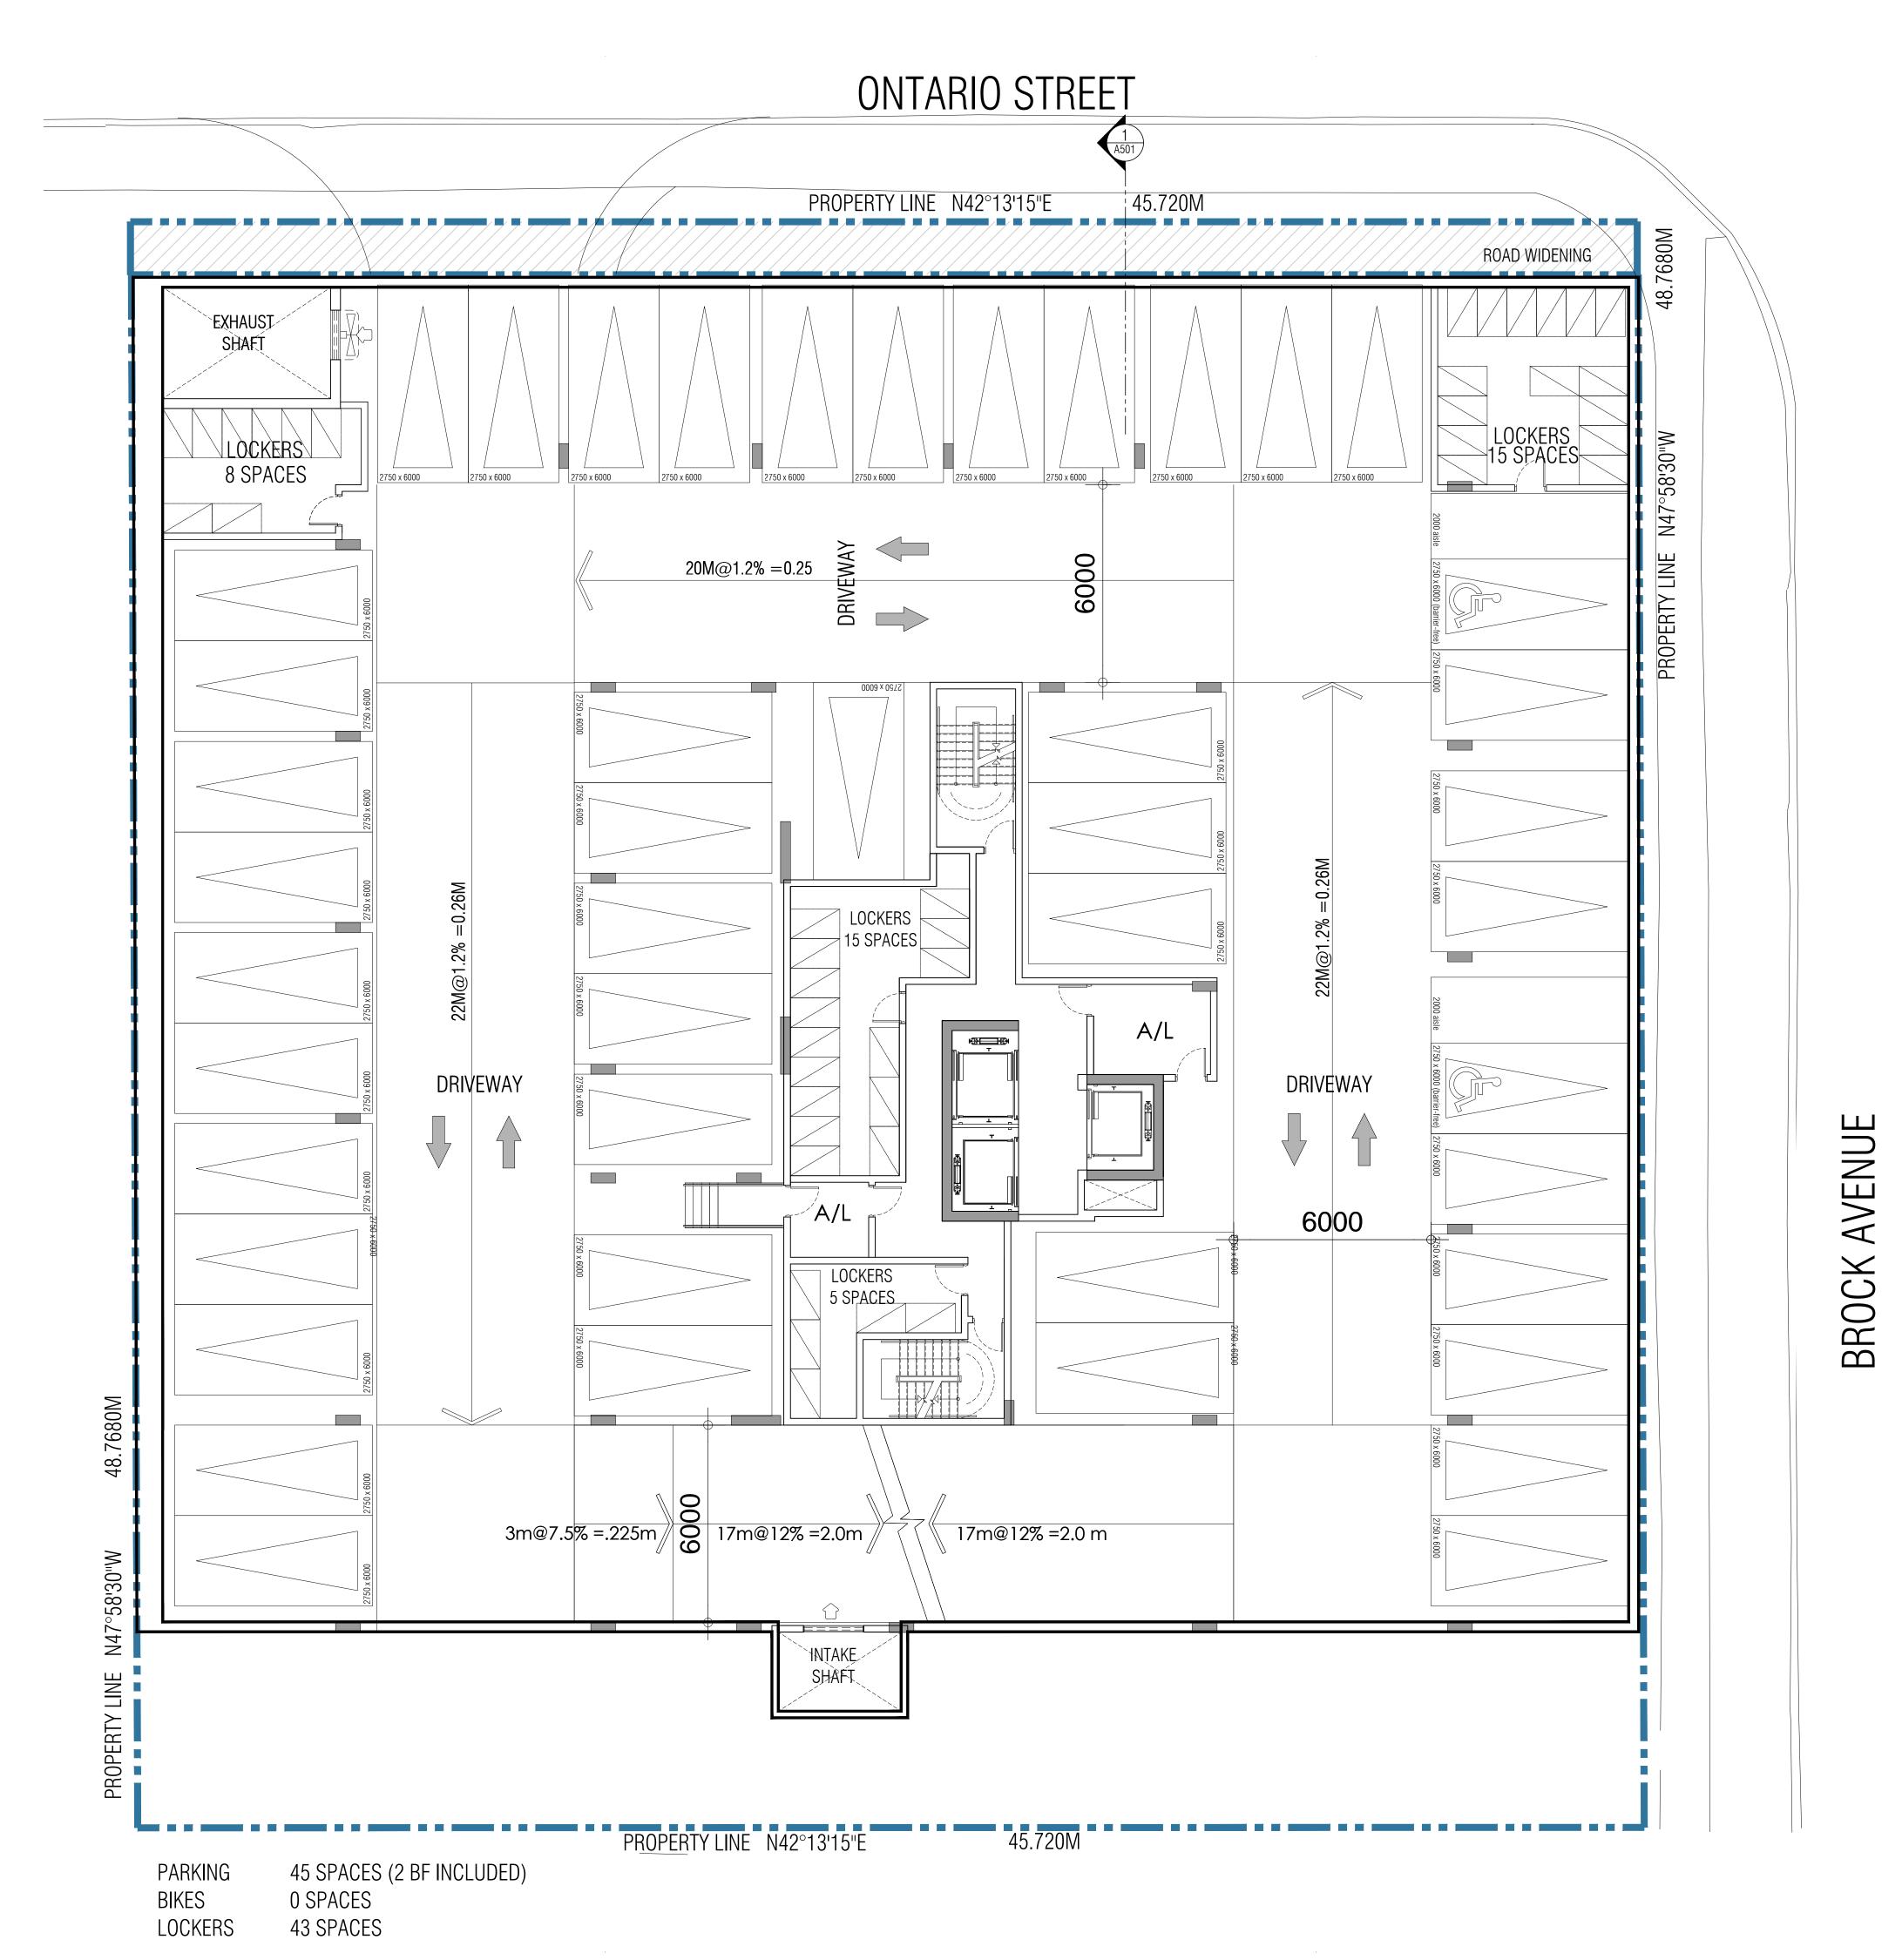

# UNDERGROUND PLAN P2 FLOOR PLAN

100 **/** 

TITLEBLOCK SIZE: 610 x 900

BIKES 18 SPACES
LOCKERS 46 SPACES

46 SPACES

This drawing, as an instrument of service, is provided by and is the property of Graziani + Corazza Architects Inc. The contractor must verify and accept responsibility for all dimensions and conditions on site and must notify  $\label{eq:Graziani} \textit{Graziani} + \textit{Corazza} \ \textit{Architects Inc.} \ \ \textit{of any variations} \ \ \textit{from the supplied information}.$ Graziani + Corazza Architects Inc. is not responsible for the accuracy of survey, structural, mechanical, electrical, etc., engineering information shown on this drawing. Refer to the appropriate engineering drawings before proceeding with the work.

#### UNDERGROUND PLAN P1 FLOOR PLAN

BIKES 48 SPACES LOCKERS 0 SPACES

This drawing, as an instrument of service, is provided by and is the property of Graziani + Corazza Architects Inc. The contractor must verify and accept responsibility for all dimensions and conditions on site and must notify  $\label{eq:Graziani} \textit{Graziani} + \textit{Corazza} \ \textit{Architects} \ \textit{Inc.} \ \ \textit{of any variations} \ \ \textit{from the supplied information}.$ Graziani + Corazza Architects Inc. is not responsible for the accuracy of survey, structural, mechanical, electrical, etc., engineering information shown on this drawing. Refer to the appropriate engineering drawings before proceeding with the work. Construction must conform to all applicable codes and requirements of the authorities having jurisdiction. Unless otherwise noted, no investigation has been undertaken or reported on by this office in regards to the environmental condition of this site.