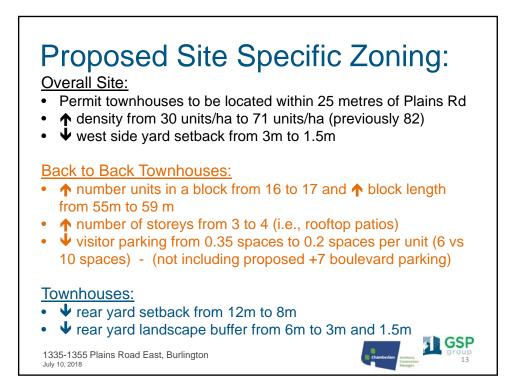

## March Community Open House

Community concerns raised:

- Setback and overlook for townhouses backing onto Bonnie Crt (i.e., loss of privacy)
- Width of landscape buffer strip
- Visitor Parking
- Density and associated Traffic/Safety
- Alignment of Helena Street with Plains Road

GSP

Staff concerns (preliminary):

- Internal driveway length
- · Amount of common amenity space

1335-1355 Plains Road East, Burlington July 10, 2018

|                            | Resident                                  | Visitor              | Visitor                       | Total |
|----------------------------|-------------------------------------------|----------------------|-------------------------------|-------|
|                            |                                           | (on-site)            | (Boulevard)                   |       |
| Standard<br>Townhouses     | 10<br>(2 / garage)                        | 10<br>(2 / driveway) | 0                             | 20    |
| Back-to-Back<br>townhouses | 68<br>(1 in garage, 1<br>in driveway)     | 6                    | 7 in driveways<br>within blvd | 81    |
|                            |                                           |                      |                               | 101   |
| Standard T                 | os provided<br>ownhouses:<br>law requiren | 2/unit + 2 vis       | sitor/unit – e>               | ceeds |
| 2.5/UNIT By-               | •                                         |                      |                               |       |