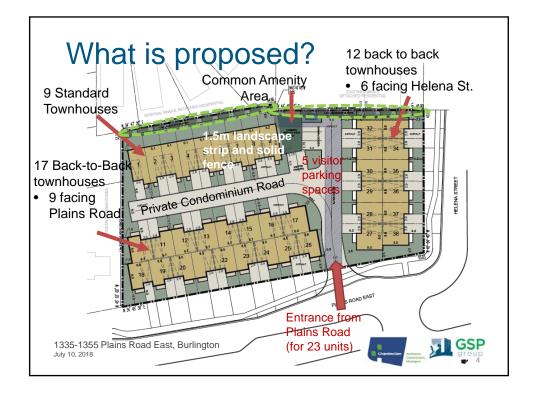

## March Community Open House

Community concerns raised:

- Setback and overlook for townhouses backing onto Bonnie Crt (i.e., loss of privacy)
- Width of landscape buffer strip
- Visitor Parking
- Density and associated Traffic/Safety
- Alignment of Helena Street with Plains Road

GSP

Staff concerns (preliminary):

- Internal driveway length
- · Amount of common amenity space

1335-1355 Plains Road East, Burlington July 10, 2018

|                            | Resident                                  | Visitor              | Visitor                       | Total |
|----------------------------|-------------------------------------------|----------------------|-------------------------------|-------|
|                            |                                           | (on-site)            | (Boulevard)                   |       |
| Standard<br>Townhouses     | 10<br>(2 / garage)                        | 10<br>(2 / driveway) | 0                             | 20    |
| Back-to-Back<br>townhouses | 68<br>(1 in garage, 1<br>in driveway)     | 6                    | 7 in driveways<br>within blvd | 81    |
|                            |                                           |                      |                               | 101   |
| Standard T                 | os provided<br>ownhouses:<br>law requiren | 2/unit + 2 vis       | sitor/unit – e>               | ceeds |
| 2.5/UNIT By-               | •                                         |                      |                               |       |