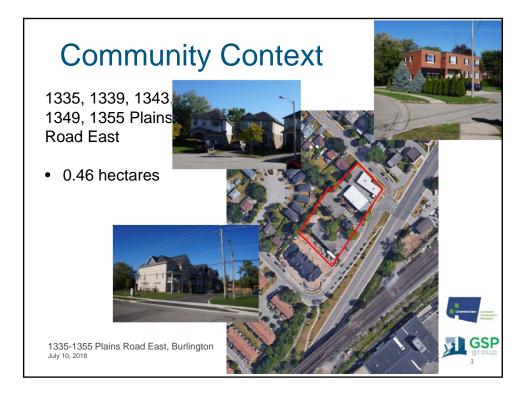

Planning & Development, July 10, 2018, PB-37-18 File no 505-08/17 520-17/17





1





## March Community Open House

Community concerns raised:

- Setback and overlook for townhouses backing onto Bonnie Crt (i.e., loss of privacy)
- Width of landscape buffer strip
- Visitor Parking
- Density and associated Traffic/Safety
- Alignment of Helena Street with Plains Road

GSP

Staff concerns (preliminary):

- Internal driveway length
- · Amount of common amenity space

1335-1355 Plains Road East, Burlington July 10, 2018







|                            | Resident                                  | Visitor              | Visitor                       | Total |
|----------------------------|-------------------------------------------|----------------------|-------------------------------|-------|
|                            |                                           | (o