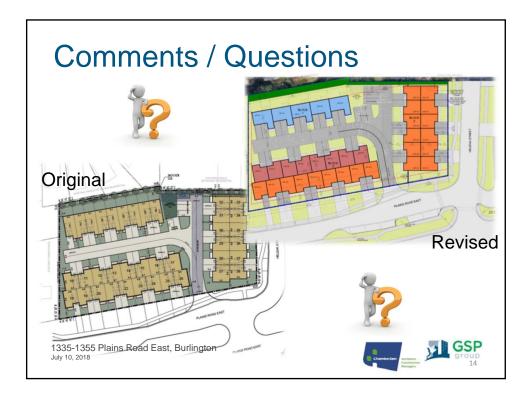

## March Community Open House

Community concerns raised:

- Setback and overlook for townhouses backing onto Bonnie Crt (i.e., loss of privacy)
- Width of landscape buffer strip
- Visitor Parking
- Density and associated Traffic/Safety
- Alignment of Helena Street with Plains Road

GSP

Staff concerns (preliminary):

- Internal driveway length
- · Amount of common amenity space

1335-1355 Plains Road East, Burlington July 10, 2018

|                            | Resident                                  | Visitor              | Visitor                       | Total |
|----------------------------|-------------------------------------------|----------------------|-------------------------------|-------|
|                            |                                           | (on-site)            | (Boulevard)                   |       |
| Standard<br>Townhouses     | 10<br>(2 / garage)                        | 10<br>(2 / driveway) | 0                             | 20    |
| Back-to-Back<br>townhouses | 68<br>(1 in garage, 1<br>in driveway)     | 6                    | 7 in driveways<br>within blvd | 81    |
|                            |                                           |                      |                               | 101   |
| Standard T                 | os provided<br>ownhouses:<br>law requiren | 2/unit + 2 vis       | sitor/unit – e>               | ceeds |
| 2.5/UNIT By-               | •                                         |                      |                               |       |