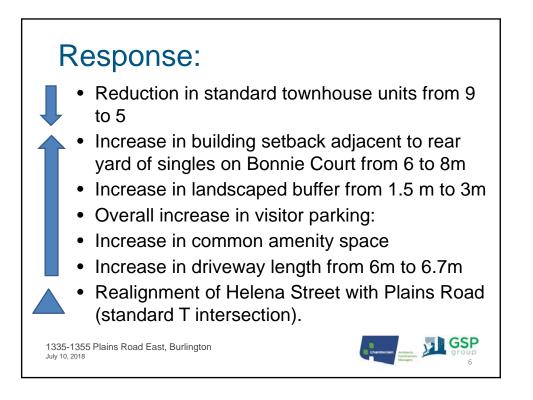

## March Community Open House

Community concerns raised:

- Setback and overlook for townhouses backing onto Bonnie Crt (i.e., loss of privacy)
- Width of landscape buffer strip
- Visitor Parking
- Density and associated Traffic/Safety
- Alignment of Helena Street with Plains Road

GSP

Staff concerns (preliminary):

- Internal driveway length
- · Amount of common amenity space

1335-1355 Plains Road East, Burlington July 10, 2018

|                            | Resident                                  | Visitor              | Visitor                       | Total |
|----------------------------|-------------------------------------------|----------------------|-------------------------------|-------|
|                            |                                           | (on-site)            | (Boulevard)                   |       |
| Standard<br>Townhouses     | 10<br>(2 / garage)                        | 10<br>(2 / driveway) | 0                             | 20    |
| Back-to-Back<br>townhouses | 68<br>(1 in garage, 1<br>in driveway)     | 6                    | 7 in driveways<br>within blvd | 81    |
|                            |                                           |                      |                               | 101   |
| Standard T                 | os provided<br>ownhouses:<br>law requiren | 2/unit + 2 vis       | sitor/unit – e>               | ceeds |
| 2.5/UNIT By-               | •                                         |                      |                               |       |