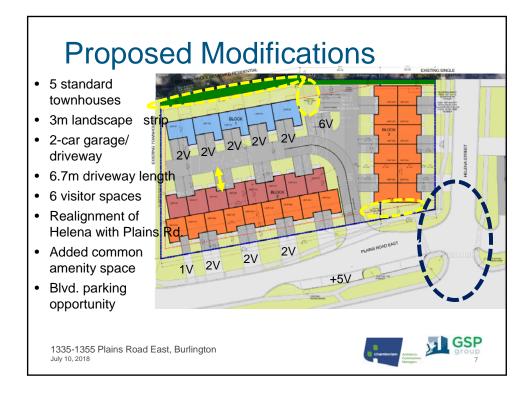

## March Community Open House

Community concerns raised:

- Setback and overlook for townhouses backing onto Bonnie Crt (i.e., loss of privacy)
- Width of landscape buffer strip
- Visitor Parking
- Density and associated Traffic/Safety
- Alignment of Helena Street with Plains Road

GSP

Staff concerns (preliminary):

- Internal driveway length
- · Amount of common amenity space

1335-1355 Plains Road East, Burlington July 10, 2018

|                            | Resident                                  | Visitor              | Visitor                       | Total |
|----------------------------|-------------------------------------------|----------------------|-------------------------------|-------|
|                            |                                           | (on-site)            | (Boulevard)                   |       |
| Standard<br>Townhouses     | 10<br>(2 / garage)                        | 10<br>(2 / driveway) | 0                             | 20    |
| Back-to-Back<br>townhouses | 68<br>(1 in garage, 1<br>in driveway)     | 6                    | 7 in driveways<br>within blvd | 81    |
|                            |                                           |                      |                               | 101   |
| Standard T                 | os provided<br>ownhouses:<br>law requiren | 2/unit + 2 vis       | sitor/unit – e>               | ceeds |
| 2.5/UNIT By-               | •                                         |                      |                               |       |