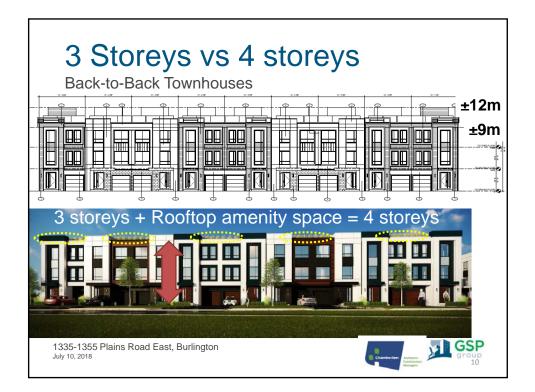

|                                           | (on-site)            | (Boulevard)                   |       |
| Standard<br>Townhouses     | 10<br>(2 / garage)                        | 10<br>(2 / driveway) | 0                             | 20    |
| Back-to-Back<br>townhouses | 68<br>(1 in garage, 1<br>in driveway)     | 6                    | 7 in driveways<br>within blvd | 81    |
|                            |                                           |                      |                               | 101   |
| Standard T                 | os provided<br>ownhouses:<br>law requiren | 2/unit + 2 vis       | sitor/unit – e>               | ceeds |
| 2.5/UNIT By-               | •                                         |                      |                               |       |





- Site Designated MIXED USE CORRIDOR GENERAL
- Stand-alone townhouses only permitted <u>as a</u> part of a mixed use development
- Proposal conforms with the density provisions of the Official Plan
- Requesting approval of an OPA to permit townhouses as a stand alone use.

GSP

1335-1355 Plains Road East, Burlington July 10, 2018