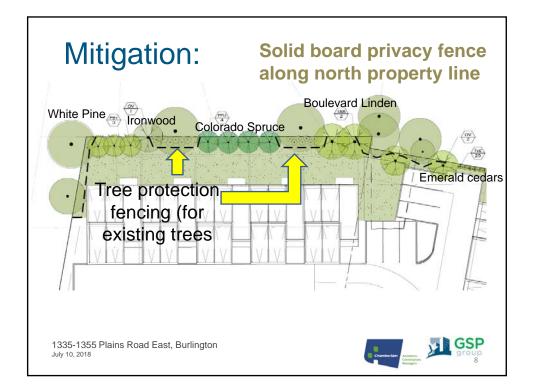

Planning & Development, July 10, 2018, PB-37-18 File no 505-08/17 520-17/17





1





## March Community Open House

Community concerns raised:

- Setback and overlook for townhouses backing onto Bonnie Crt (i.e., loss of privacy)
- Width of landscape buffer strip
- Visitor Parking
- Density and associated Traffic/Safety
- Alignment of Helena Street with Plains Road

GSP

Staff concerns (preliminary):

- Internal driveway length
- · Amount of common amenity space

1335-1355 Plains Road East, Burlington July 10, 2018







|                            | Resident                                  | Visitor              | Visitor                       | Total |
|----------------------------|-------------------------------------------|----------------------|-------------------------------|-------|
|                            |                                           | (on-site)            | (Boulevard)                   |       |
| Standard<br>Townhouses     | 10<br>(2 / garage)                        | 10<br>(2 / driveway) | 0                             | 20    |
| Back-to-Back<br>townhouses | 68<br>(1 in garage, 1<br>in driveway)     | 6                    | 7 in driveways<br>within blvd | 81    |
|                            |                                           |                      |