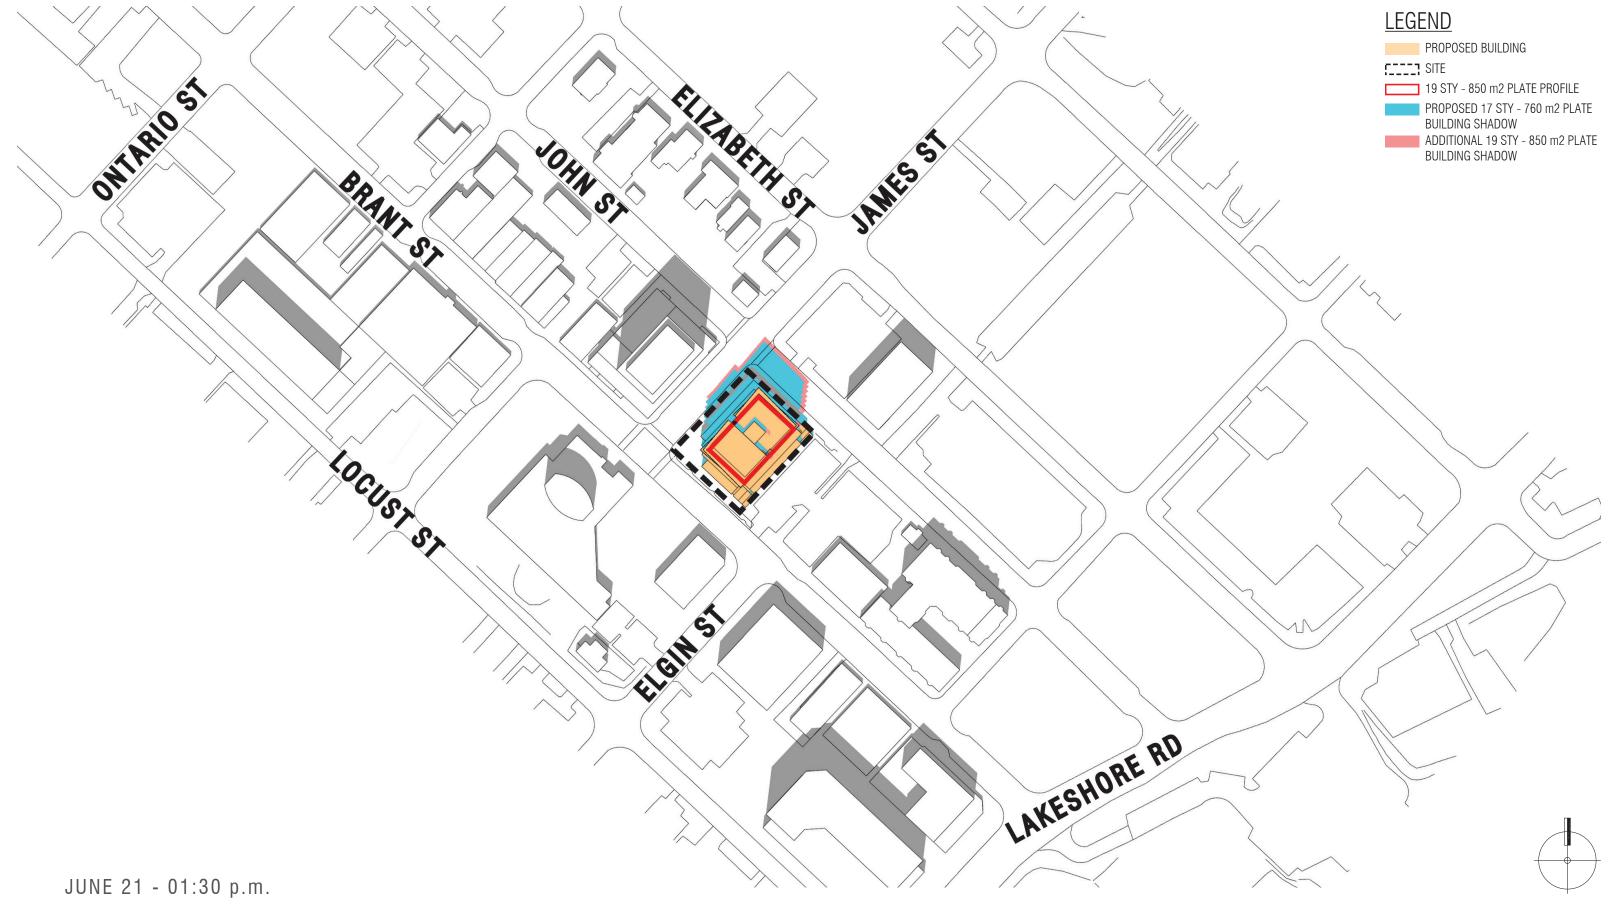

30 0 NIW 0 - 2 storey existing building line of building above 2 storey existing building —

2ND FLOOR PLAN

AMENITY

LEGEND

RESIDENTIAL

RETAIL/COMMERCIAL

AMENITY

OUTDOOR AMENITY

CIRCULATION























TYPICAL FLOOR PLAN ABOVE 6 STOREY



S B K STRYBOS BARRON KING LANDSCAPE ARCHITECTURE



RETAIL/COMMERCIAL

OUTDOOR AMENITY

\_\_\_\_ AMENITY



PARKING/STORAGE

CIRCULATION































































































































































17 STY + MPH./OUTDOOR AMENITY (760 m2)



22 STY + MPH./OUTDOOR AMENITY (760 m2)



19 STY + MPH./OUTDOOR AMENITY (850 m2)