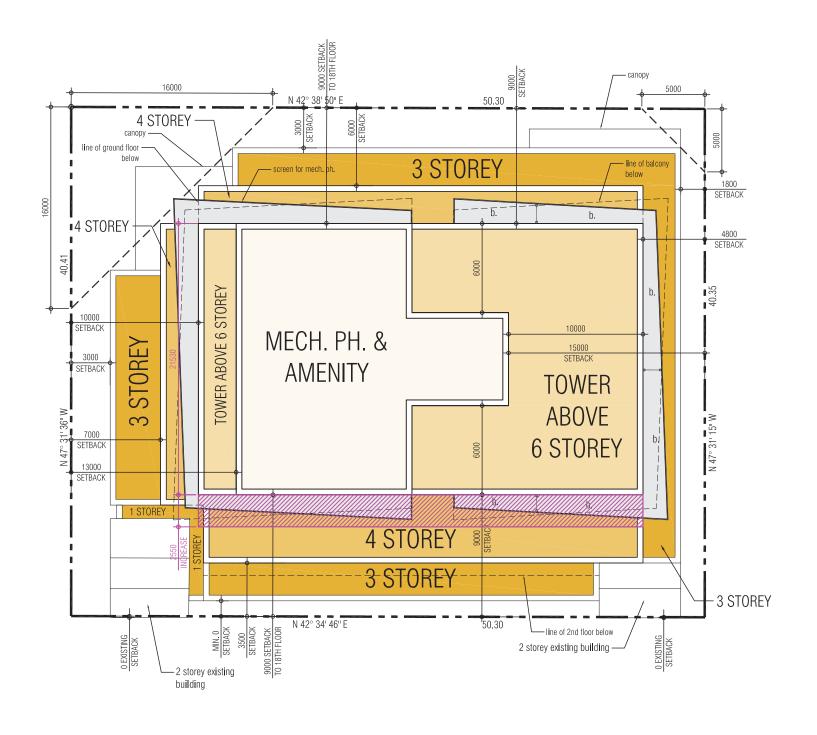

TYPICAL FLOOR PLAN ABOVE 6 STOREY

S B K STRYBOS BARRON KING LANDSCAPE ARCHITECTURE

RETAIL/COMMERCIAL

OUTDOOR AMENITY

\_\_\_\_ AMENITY

PARKING/STORAGE

CIRCULATION

17 STY + MPH./OUTDOOR AMENITY (760 m2)

22 STY + MPH./OUTDOOR AMENITY (760 m2)

19 STY + MPH./OUTDOOR AMENITY (850 m2)