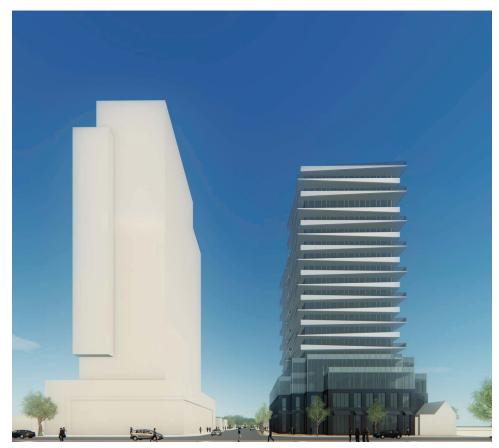

BREAKING UP TOWER MASS
FOR SITE CONTEXT ASSIMILATION
BALANCE AND PROPORTION

REVERSING THE ANGLE
TO ARTICULATE TOWER FORM































N 42° 38' 50" E Unit Unit Unit Unit lockers Unit Unit 1 STOREY -3 STOREY N 42° 34' 46" E 50.30 0 NIW 0 - 2 storey existing building line of building above 2 storey existing building —

2ND FLOOR PLAN

AMENITY

LEGEND

RESIDENTIAL

RETAIL/COMMERCIAL

AMENITY

OUTDOOR AMENITY

CIRCULATION























TYPICAL FLOOR PLAN ABOVE 6 STOREY



S B K STRYBOS BARRON KING LANDSCAPE ARCHITECTURE



RETAIL/COMMERCIAL

OUTDOOR AMENITY

\_\_\_\_ AMENITY



PARKING/STORAGE

CIRCULATION































































































































































17 STY + MPH./OUTDOOR AMENITY (760 m2)



22 STY + MPH./OUTDOOR AMENITY (760 m2)



19 STY + MPH./OUTDOOR AMENITY (850 m2)