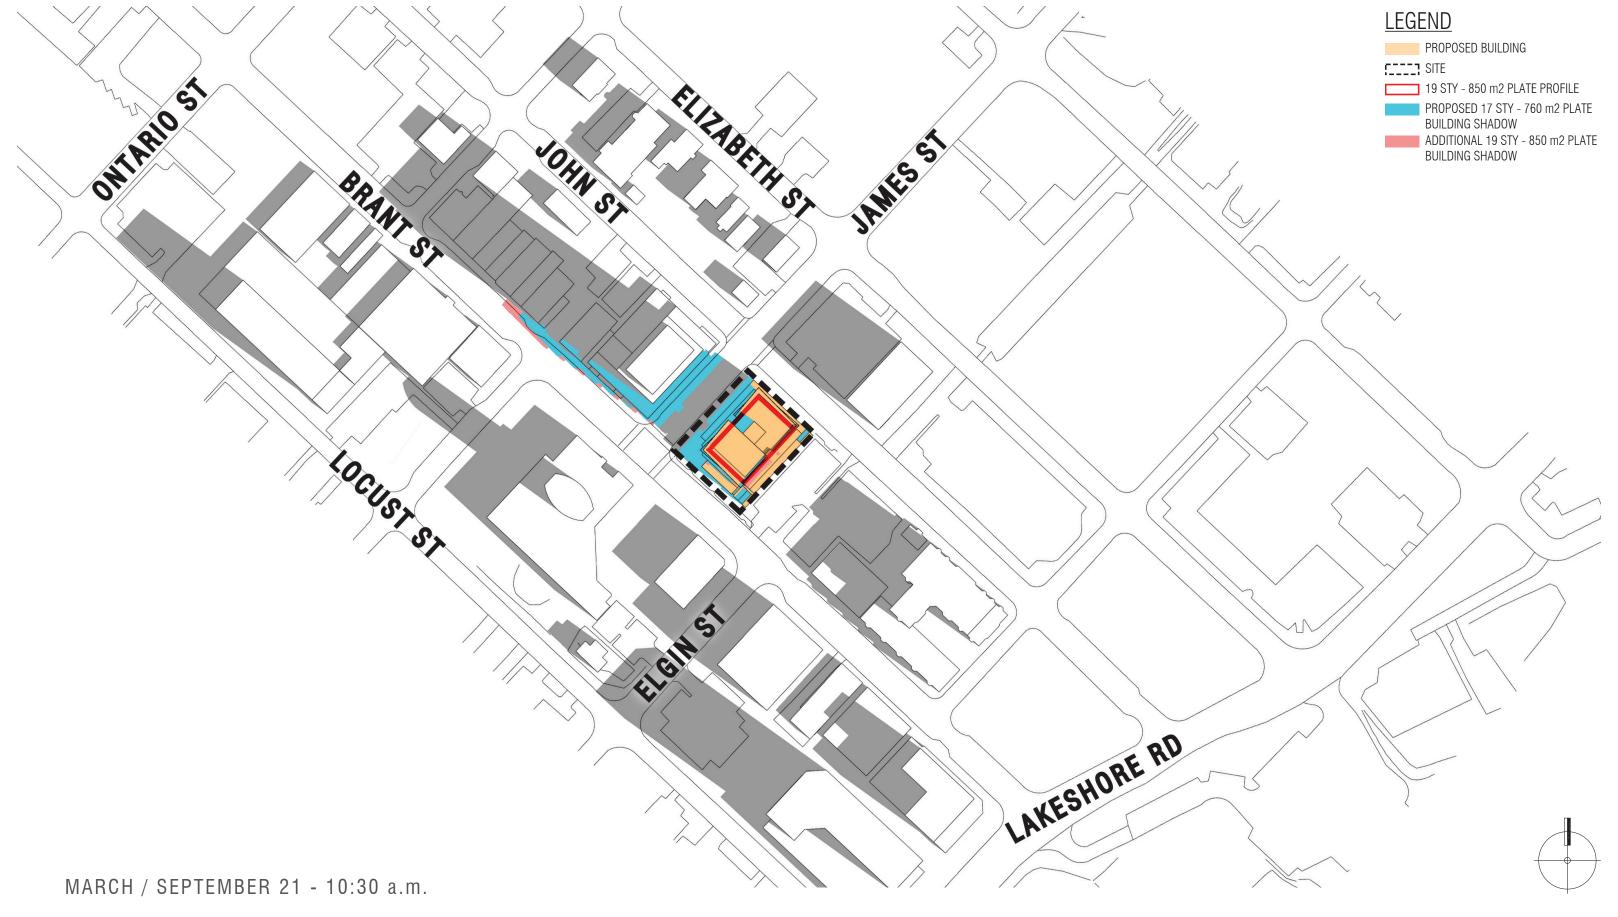

TYPICAL FLOOR PLAN ABOVE 6 STOREY

S B K STRYBOS BARRON KING LANDSCAPE ARCHITECTURE

RETAIL/COMMERCIAL

OUTDOOR AMENITY

\_\_\_\_ AMENITY

PARKING/STORAGE

CIRCULATION

17 STY + MPH./OUTDOOR AMENITY (760 m2)

22 STY + MPH./OUTDOOR AMENITY (760 m2)

19 STY + MPH./OUTDOOR AMENITY (850 m2)