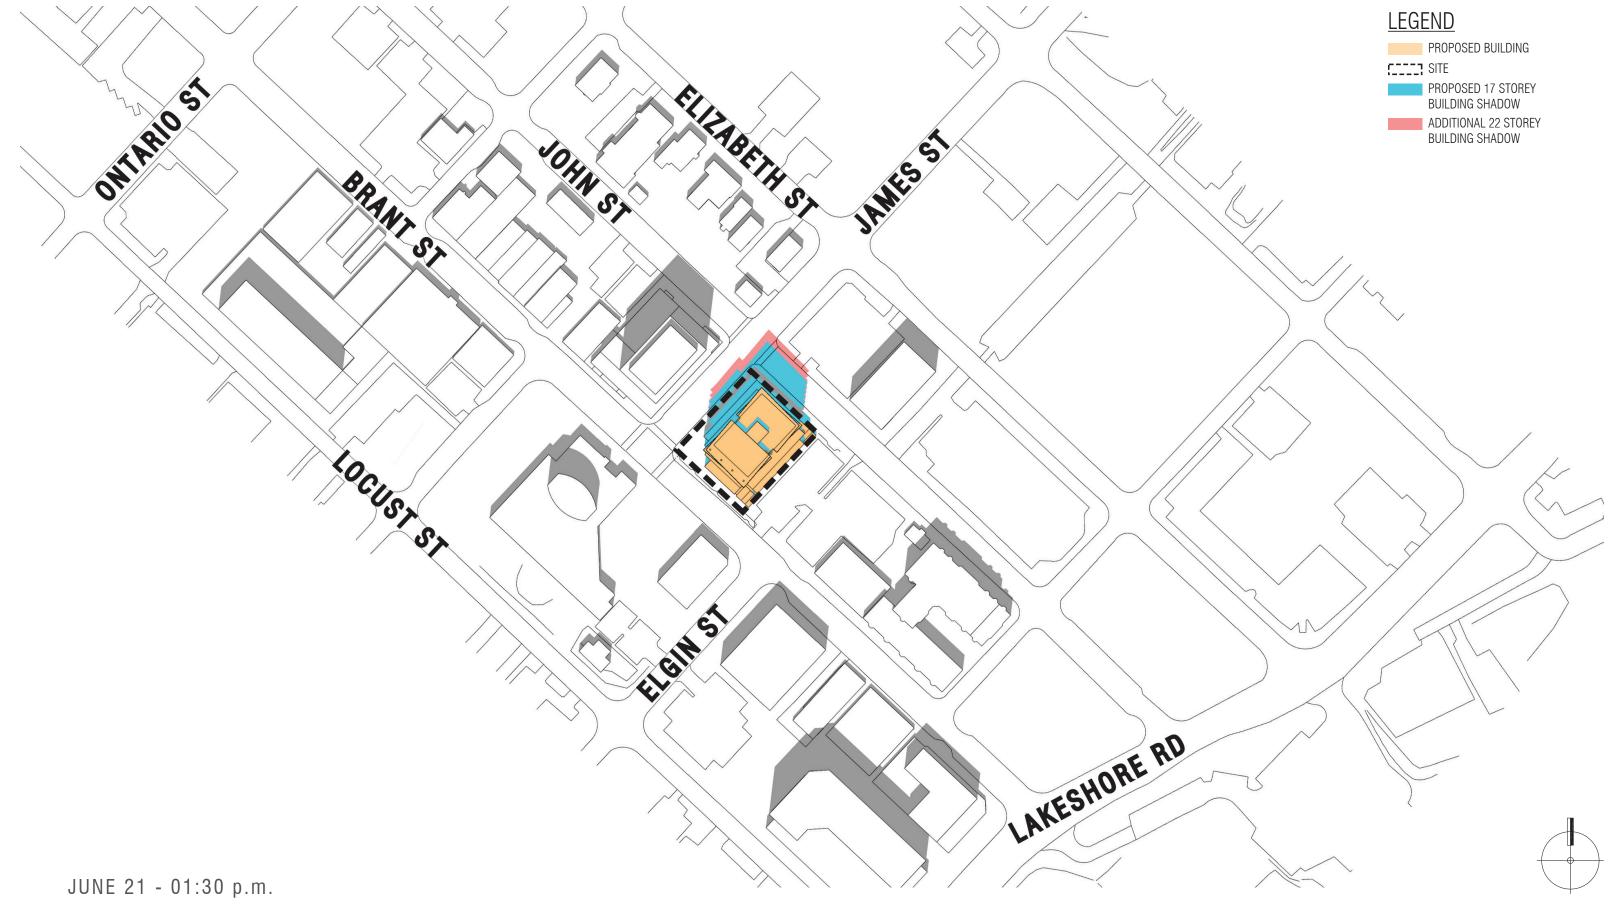

nit Unit Unit lockers Unit Unit 1 STOREY -3 STOREY N 42° 34' 46" E 50.30 0 NIW 0 - 2 storey existing building line of building above 2 storey existing building —

2ND FLOOR PLAN

AMENITY

LEGEND

RESIDENTIAL

RETAIL/COMMERCIAL

AMENITY

OUTDOOR AMENITY

CIRCULATION























TYPICAL FLOOR PLAN ABOVE 6 STOREY



S B K STRYBOS BARRON KING LANDSCAPE ARCHITECTURE



RETAIL/COMMERCIAL

OUTDOOR AMENITY

\_\_\_\_ AMENITY



PARKING/STORAGE

CIRCULATION































































































































































17 STY + MPH./OUTDOOR AMENITY (760 m2)



22 STY + MPH./OUTDOOR AMENITY (760 m2)



19 STY + MPH./OUTDOOR AMENITY (850 m2)