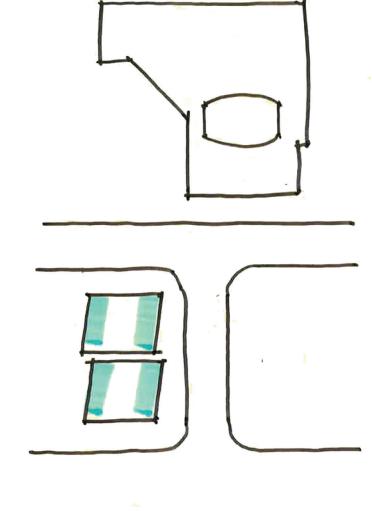

BREAKING UP TOWER MASS
FOR SITE CONTEXT ASSIMILATION
BALANCE AND PROPORTION

REVERSING THE ANGLE
TO ARTICULATE TOWER FORM

N 42° 38' 50" E Unit Unit Unit Unit lockers Unit Unit 1 STOREY -3 STOREY N 42° 34' 46" E 50.30 0 NIW 0 - 2 storey existing building line of building above 2 storey existing building —