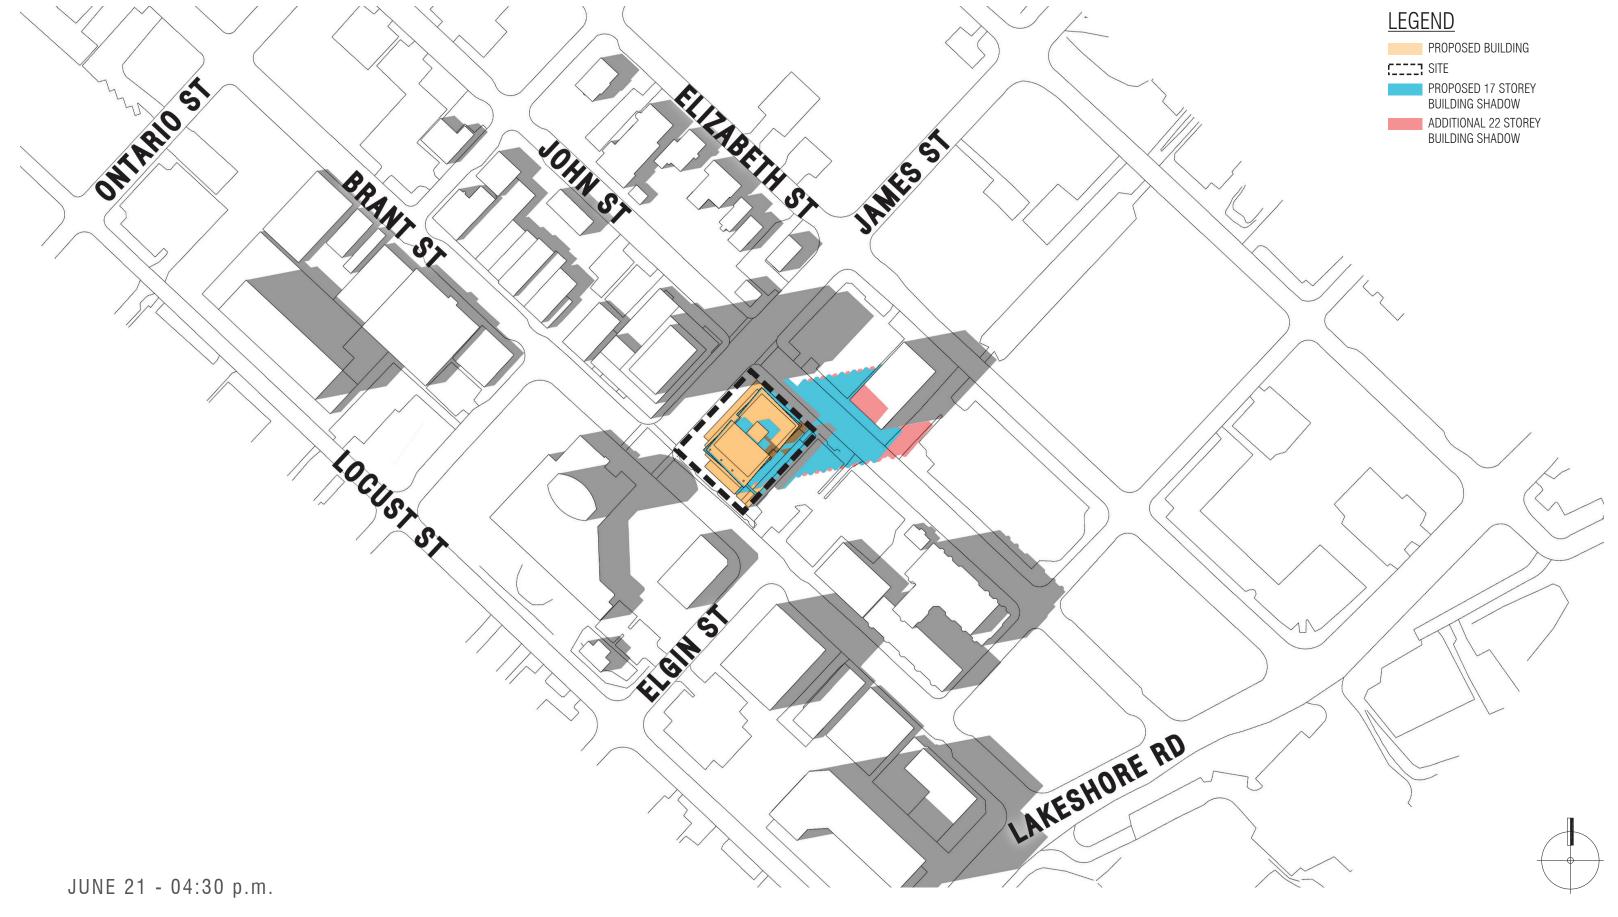

t lockers Unit Unit 1 STOREY -3 STOREY N 42° 34' 46" E 50.30 0 NIW 0 - 2 storey existing building line of building above 2 storey existing building —

2ND FLOOR PLAN

AMENITY

LEGEND

RESIDENTIAL

RETAIL/COMMERCIAL

AMENITY

OUTDOOR AMENITY

CIRCULATION























TYPICAL FLOOR PLAN ABOVE 6 STOREY



S B K STRYBOS BARRON KING LANDSCAPE ARCHITECTURE



RETAIL/COMMERCIAL

OUTDOOR AMENITY

\_\_\_\_ AMENITY



PARKING/STORAGE

CIRCULATION































































































































































17 STY + MPH./OUTDOOR AMENITY (760 m2)



22 STY + MPH./OUTDOOR AMENITY (760 m2)



19 STY + MPH./OUTDOOR AMENITY (850 m2)