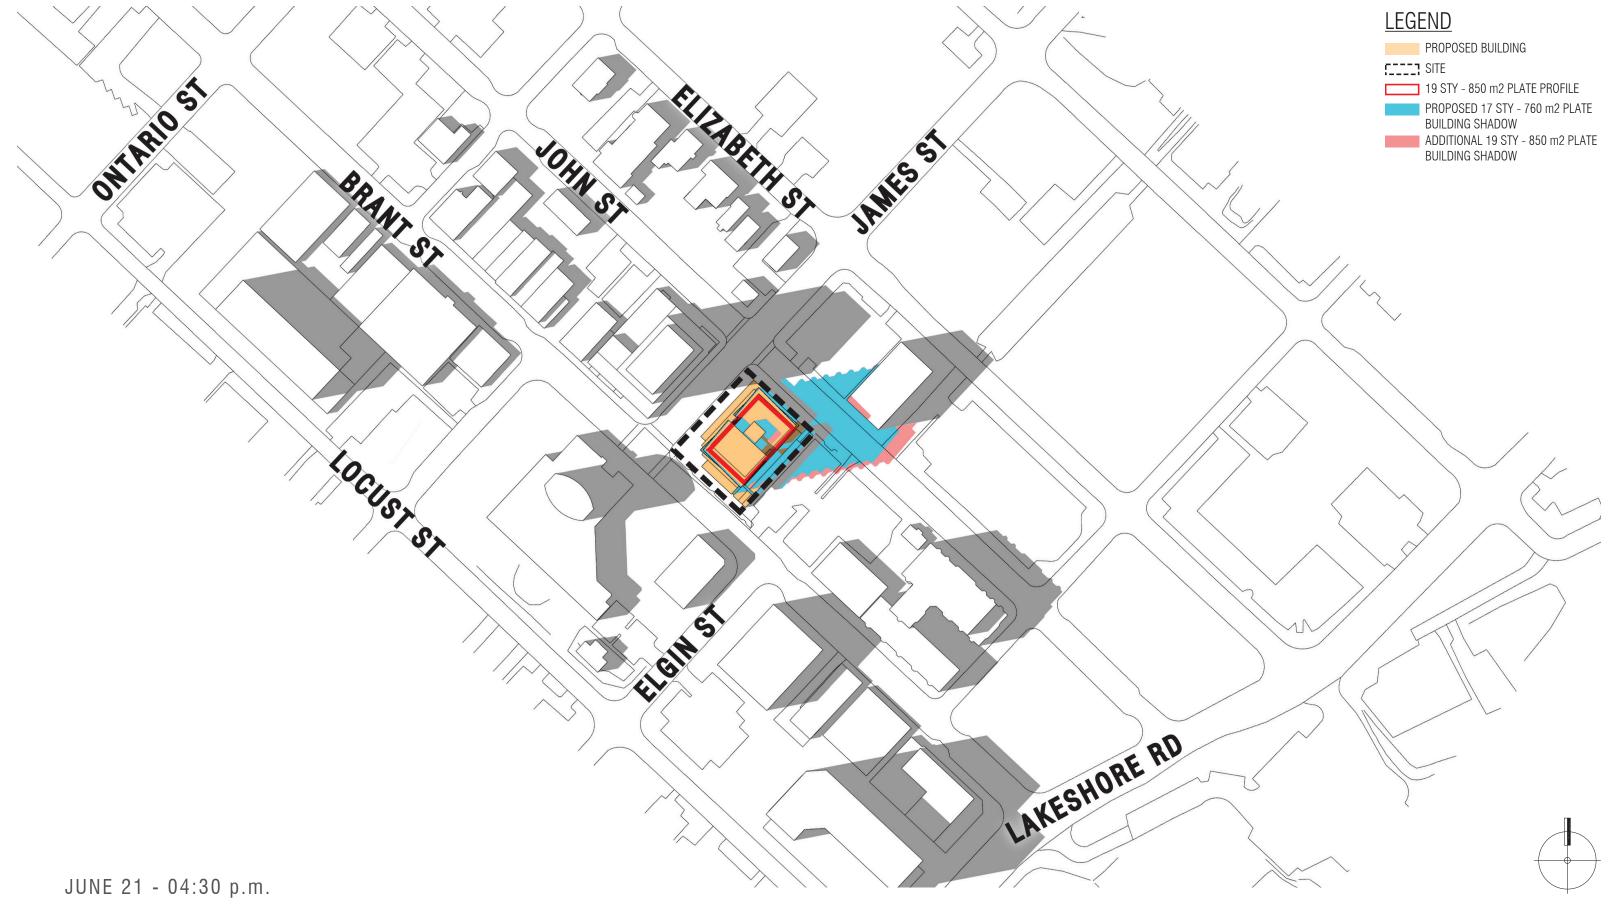

- 2 storey existing building line of building above 2 storey existing building —

2ND FLOOR PLAN

AMENITY

LEGEND

RESIDENTIAL

RETAIL/COMMERCIAL

AMENITY

OUTDOOR AMENITY

CIRCULATION























TYPICAL FLOOR PLAN ABOVE 6 STOREY



S B K STRYBOS BARRON KING LANDSCAPE ARCHITECTURE



RETAIL/COMMERCIAL

OUTDOOR AMENITY

\_\_\_\_ AMENITY



PARKING/STORAGE

CIRCULATION































































































































































17 STY + MPH./OUTDOOR AMENITY (760 m2)



22 STY + MPH./OUTDOOR AMENITY (760 m2)



19 STY + MPH./OUTDOOR AMENITY (850 m2)