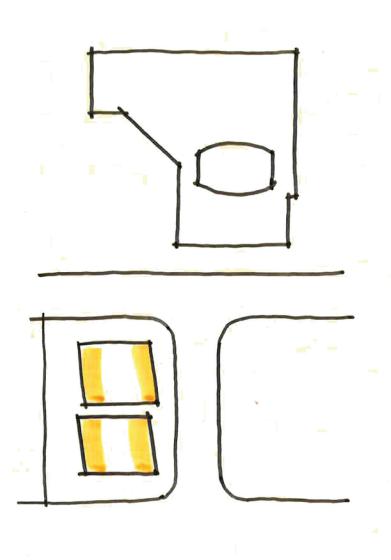

BREAKING UP TOWER MASS
FOR SITE CONTEXT ASSIMILATION
BALANCE AND PROPORTION

REVERSING THE ANGLE
TO ARTICULATE TOWER FORM

N 42° 38' 50" E Unit Unit Unit Unit lockers Unit Unit 1 STOREY -3 STOREY N 42° 34' 46" E 50.30 0 NIW 0 - 2 storey existing building line of building above 2 storey existing building —