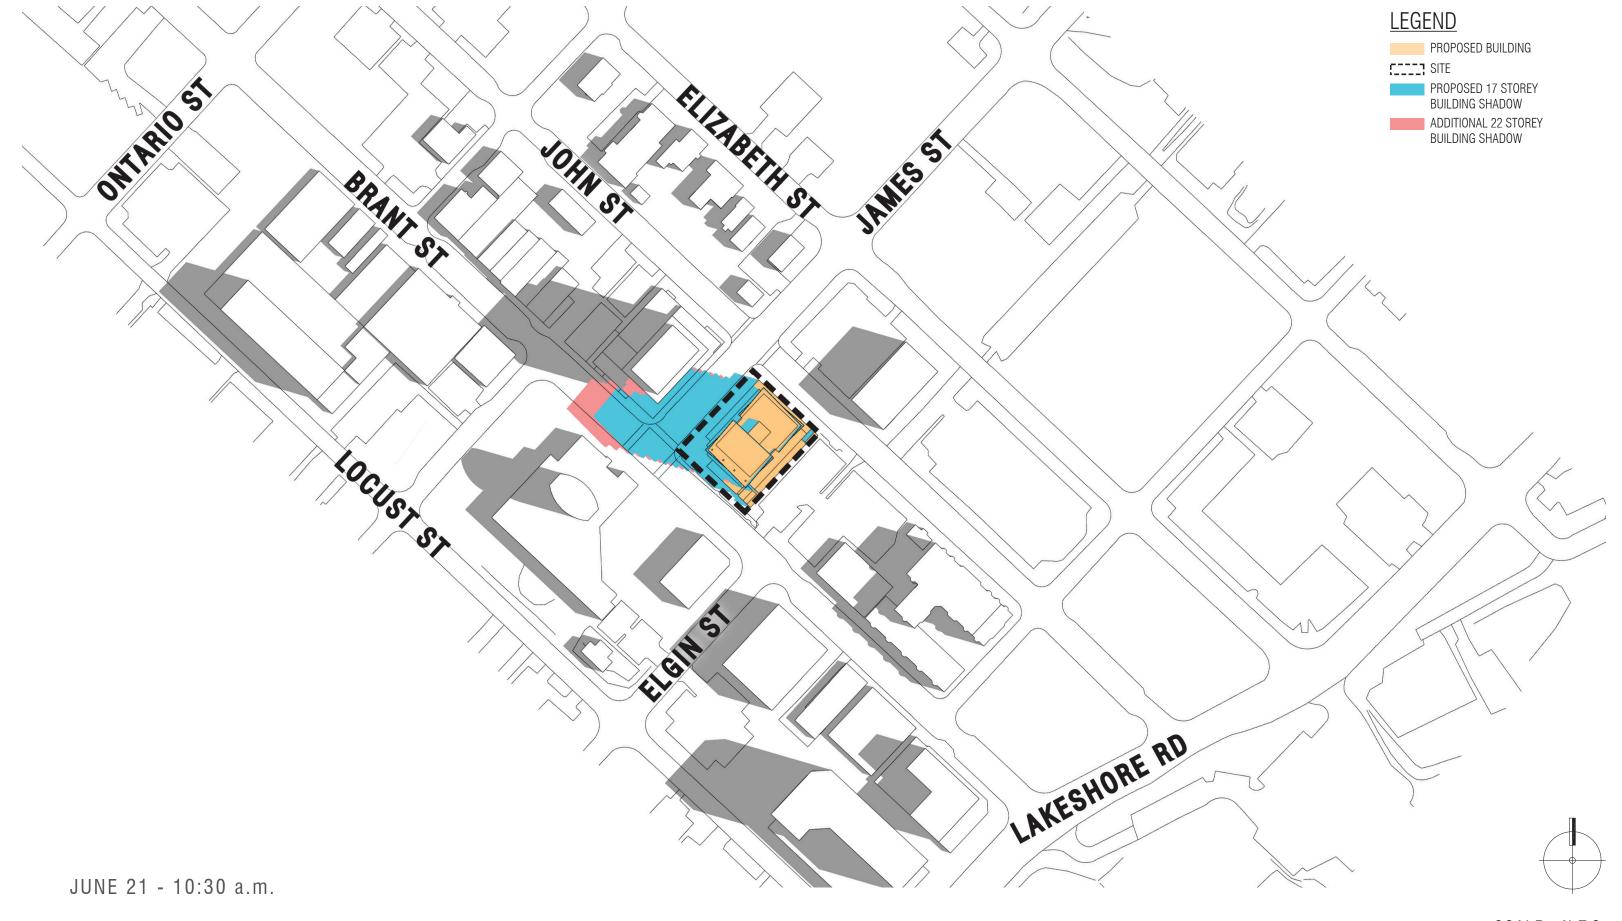

TYPICAL FLOOR PLAN ABOVE 6 STOREY

S B K STRYBOS BARRON KING LANDSCAPE ARCHITECTURE

RETAIL/COMMERCIAL

OUTDOOR AMENITY

\_\_\_\_ AMENITY

PARKING/STORAGE

CIRCULATION

17 STY + MPH./OUTDOOR AMENITY (760 m2)

22 STY + MPH./OUTDOOR AMENITY (760 m2)

19 STY + MPH./OUTDOOR AMENITY (850 m2)