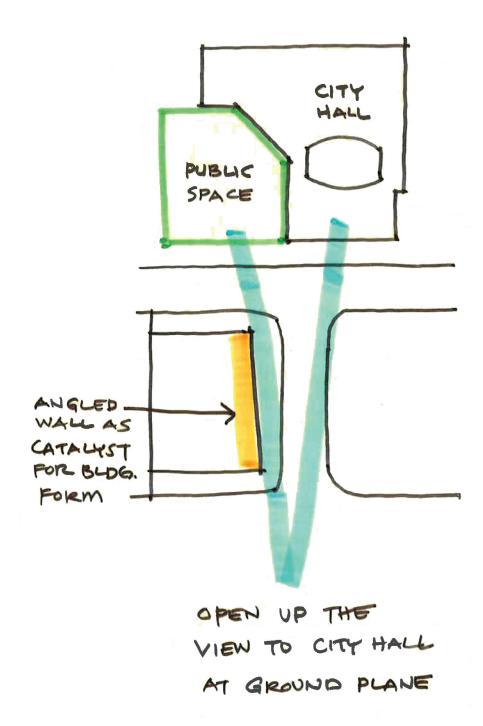

BREAKING UP TOWER MASS
FOR SITE CONTEXT ASSIMILATION
BALANCE AND PROPORTION

REVERSING THE ANGLE
TO ARTICULATE TOWER FORM

N 42° 38' 50" E Unit Unit Unit Unit lockers Unit Unit 1 STOREY -3 STOREY N 42° 34' 46" E 50.30 0 NIW 0 - 2 storey existing building line of building above 2 storey existing building —