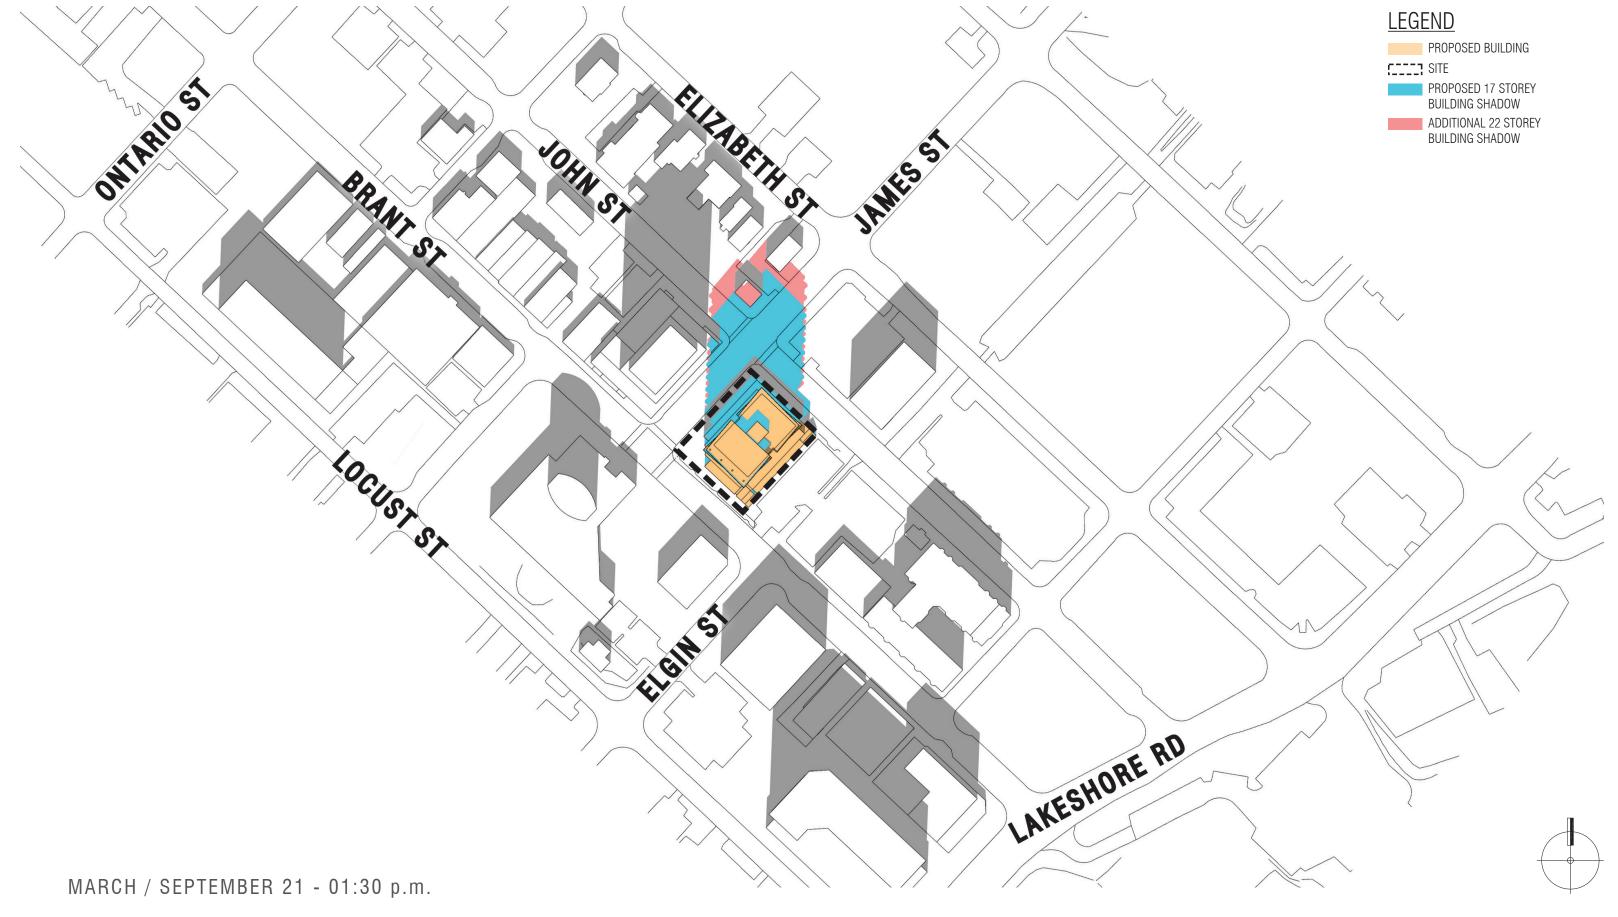

TYPICAL FLOOR PLAN ABOVE 6 STOREY

S B K STRYBOS BARRON KING LANDSCAPE ARCHITECTURE

RETAIL/COMMERCIAL

OUTDOOR AMENITY

\_\_\_\_ AMENITY

PARKING/STORAGE

CIRCULATION

17 STY + MPH./OUTDOOR AMENITY (760 m2)

22 STY + MPH./OUTDOOR AMENITY (760 m2)

19 STY + MPH./OUTDOOR AMENITY (850 m2)