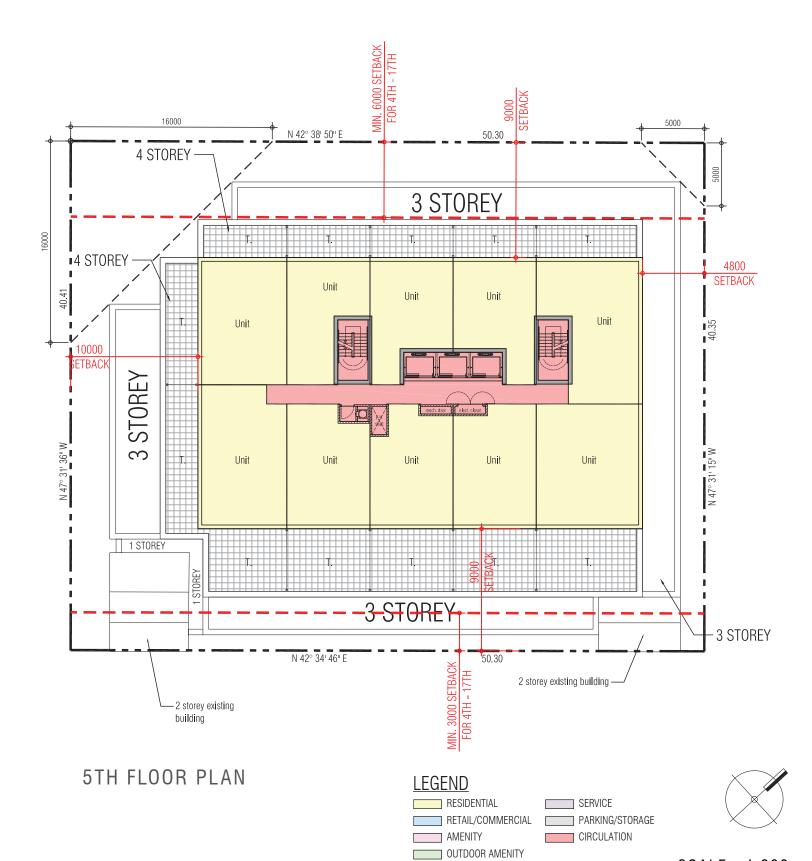

TYPICAL FLOOR PLAN ABOVE 6 STOREY

S B K STRYBOS BARRON KING LANDSCAPE ARCHITECTURE

RETAIL/COMMERCIAL

OUTDOOR AMENITY

\_\_\_\_ AMENITY

PARKING/STORAGE

CIRCULATION

17 STY + MPH./OUTDOOR AMENITY (760 m2)

22 STY + MPH./OUTDOOR AMENITY (760 m2)

19 STY + MPH./OUTDOOR AMENITY (850 m2)