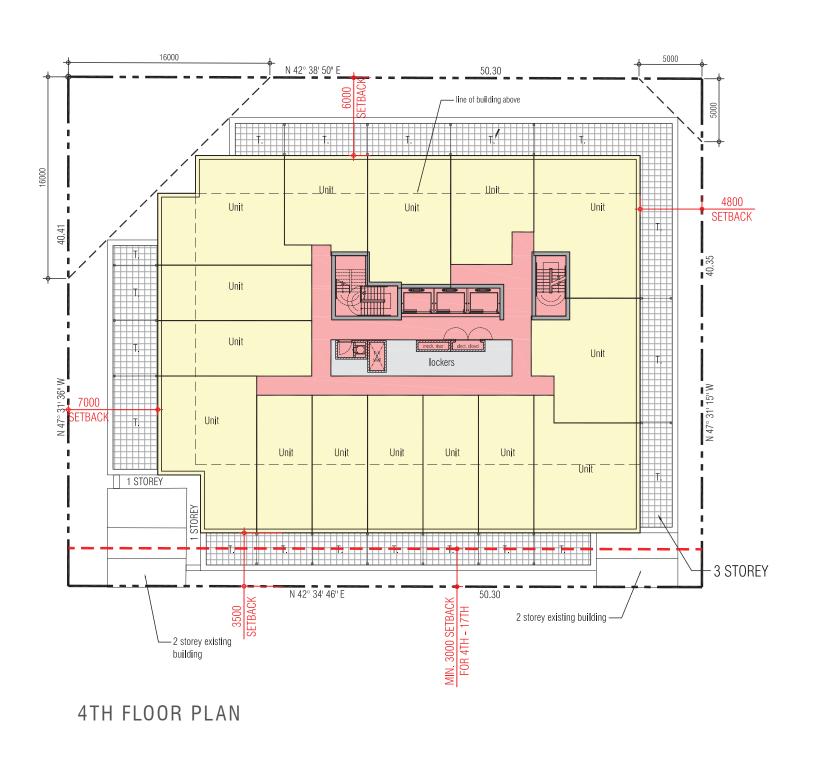

BREAKING UP TOWER MASS
FOR SITE CONTEXT ASSIMILATION
BALANCE AND PROPORTION

REVERSING THE ANGLE
TO ARTICULATE TOWER FORM































N 42° 38' 50" E Unit Unit Unit Unit lockers Unit Unit 1 STOREY -3 STOREY N 42° 34' 46" E 50.30 0 NIW 0 - 2 storey existing building line of building above 2 storey existing building —

2ND FLOOR PLAN

AMENITY

LEGEND

RESIDENTIAL

RETAIL/COMMERCIAL

AMENITY

OUTDOOR AMENITY

CIRCULATION























TYPICAL FLOOR PLAN ABOVE 6 STOREY



S B K STRYBOS BARRON KING LANDSCAPE ARCHITECTURE



RETAIL/COMMERCIAL

OUTDOOR AMENITY

\_\_\_\_ AMENITY



PARKING/STORAGE

CIRCULATION































































































































































17 STY + MPH./OUTDOOR AMENITY (760 m2)



22 STY + MPH./OUTDOOR AMENITY (760 m2)



19 STY + MPH./OUTDOOR AMENITY (850 m2)