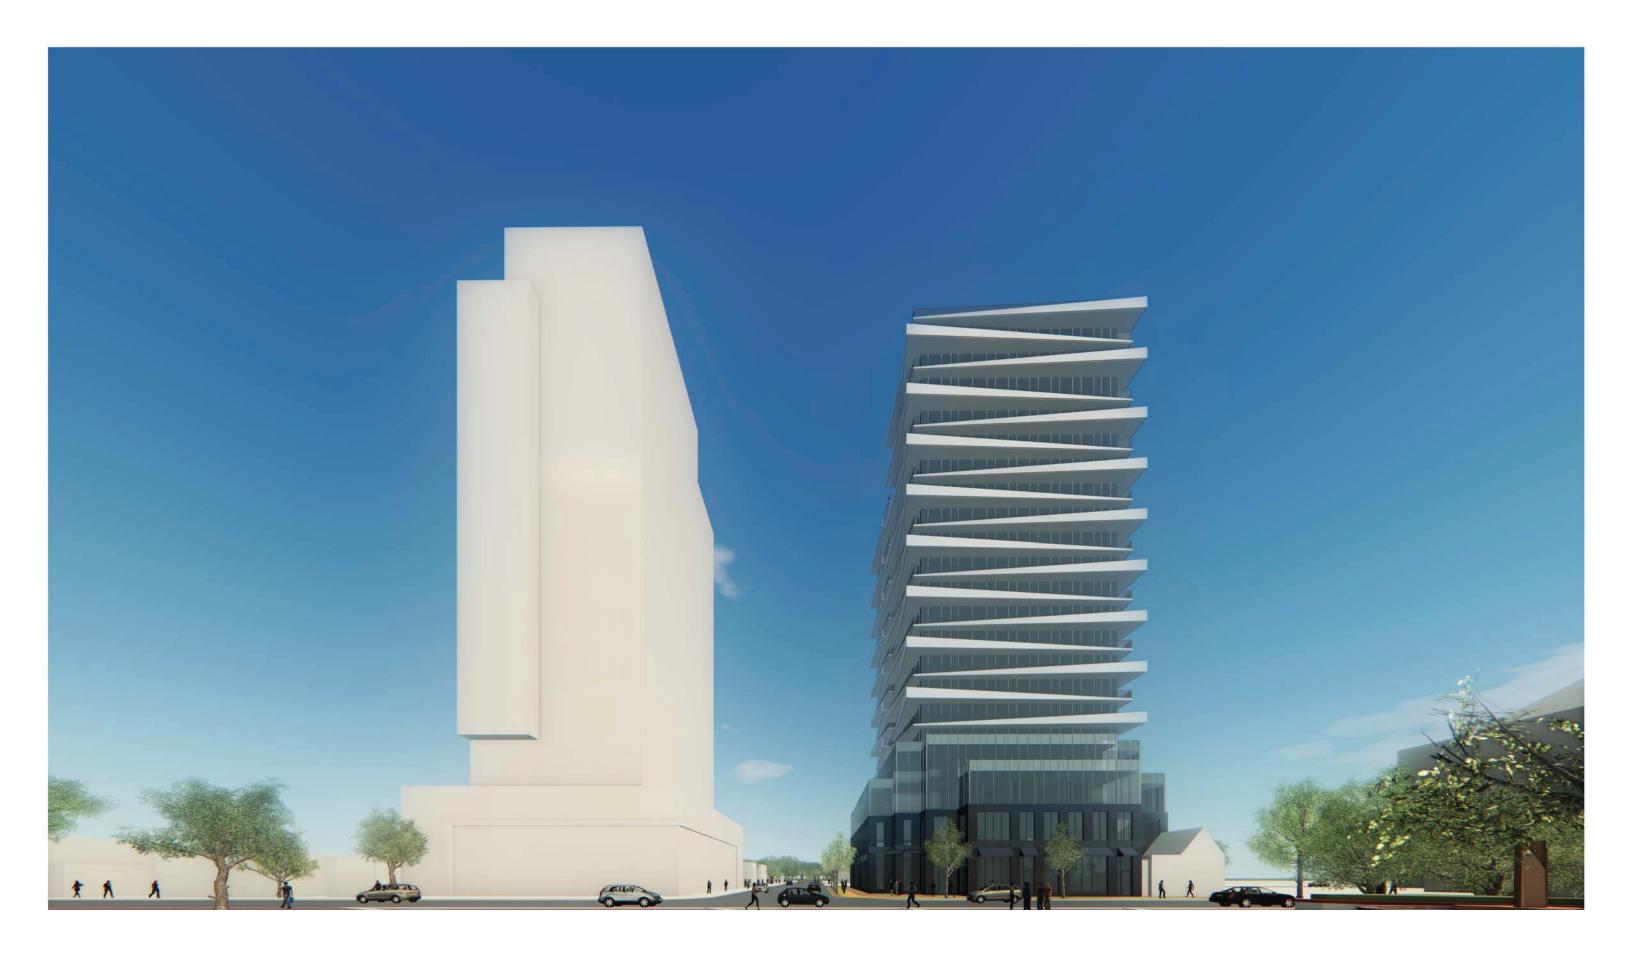

BREAKING UP TOWER MASS
FOR SITE CONTEXT ASSIMILATION
BALANCE AND PROPORTION

REVERSING THE ANGLE
TO ARTICULATE TOWER FORM

N 42° 38' 50" E Unit Unit Unit Unit lockers Unit Unit 1 STOREY -3 STOREY N 42° 34' 46" E 50.30 0 NIW 0 - 2 storey existing building line of building above 2 storey existing building —