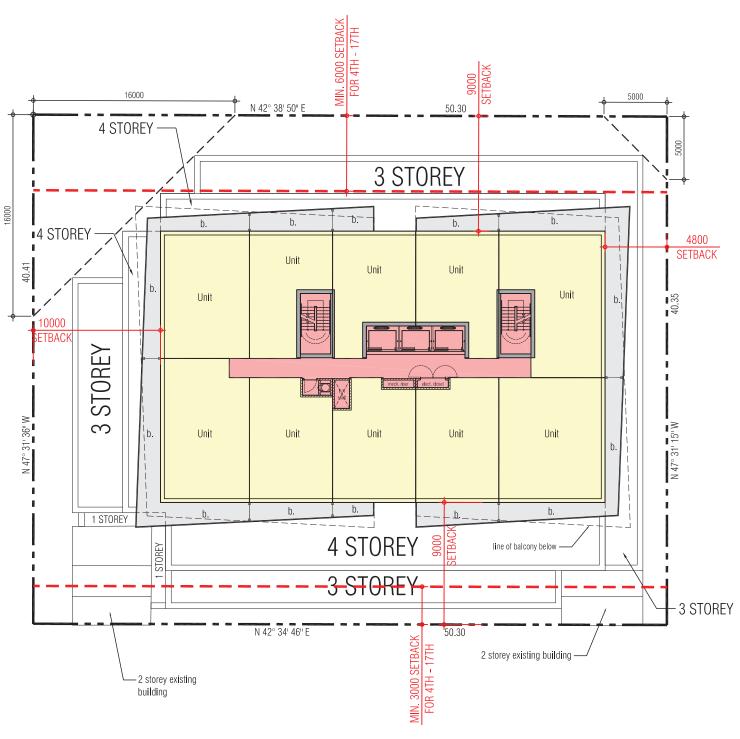

TYPICAL FLOOR PLAN ABOVE 6 STOREY

S B K STRYBOS BARRON KING LANDSCAPE ARCHITECTURE

RETAIL/COMMERCIAL

OUTDOOR AMENITY

\_\_\_\_ AMENITY

PARKING/STORAGE

CIRCULATION

17 STY + MPH./OUTDOOR AMENITY (760 m2)