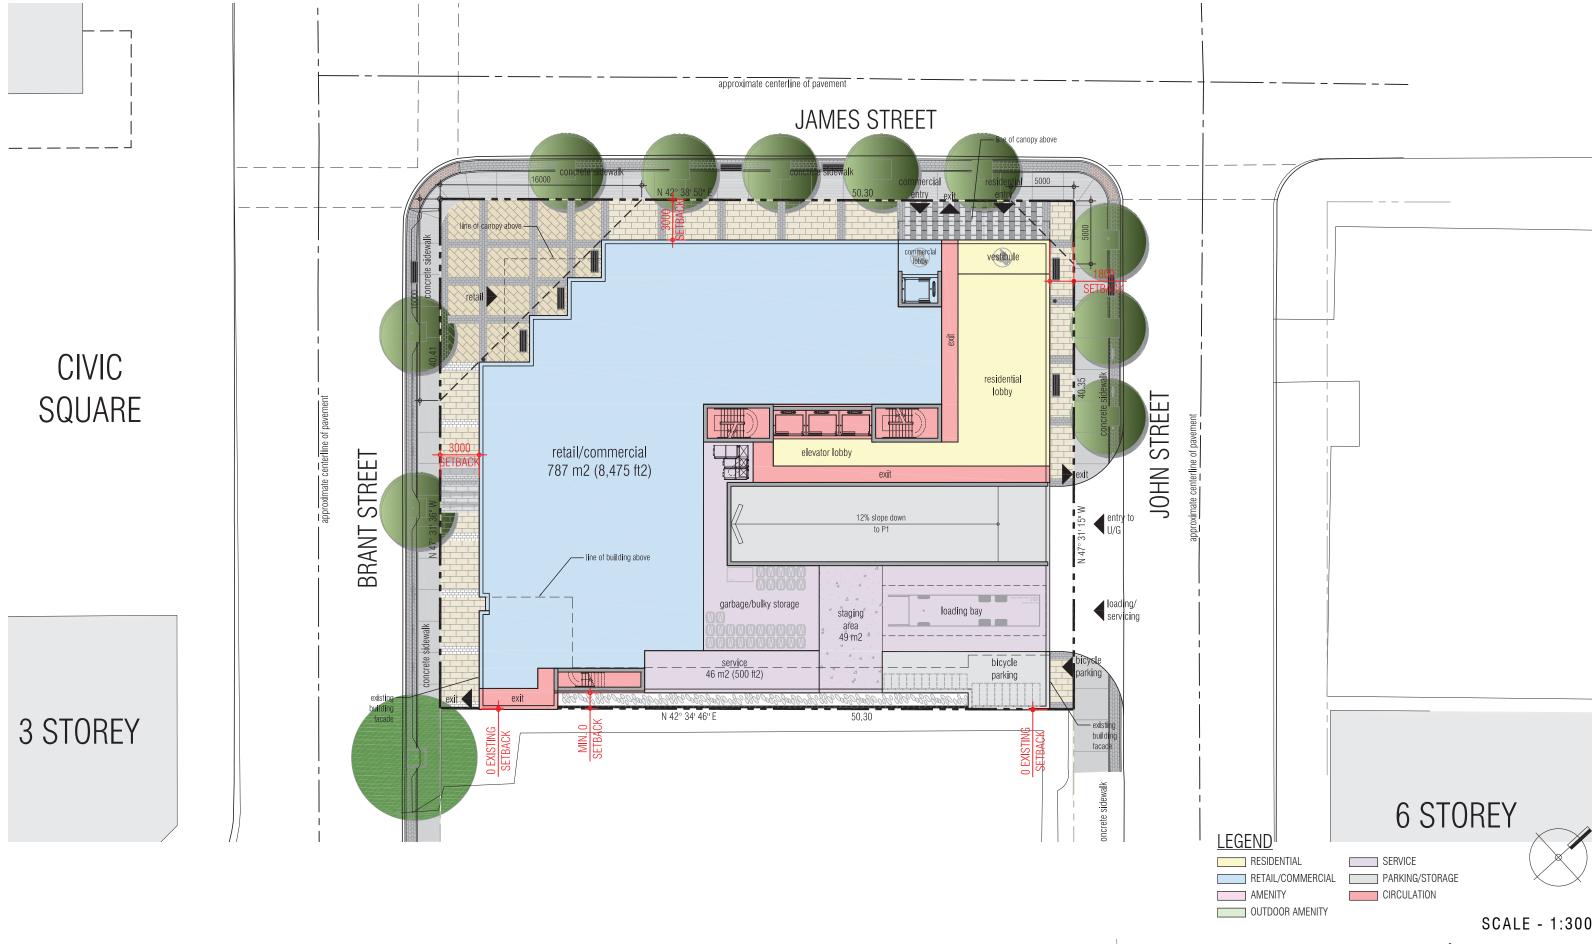

BREAKING UP TOWER MASS
FOR SITE CONTEXT ASSIMILATION
BALANCE AND PROPORTION

REVERSING THE ANGLE
TO ARTICULATE TOWER FORM

N 42° 38' 50" E Unit Unit Unit Unit lockers Unit Unit 1 STOREY -3 STOREY N 42° 34' 46" E 50.30 0 NIW 0 - 2 storey existing building line of building above 2 storey existing building —