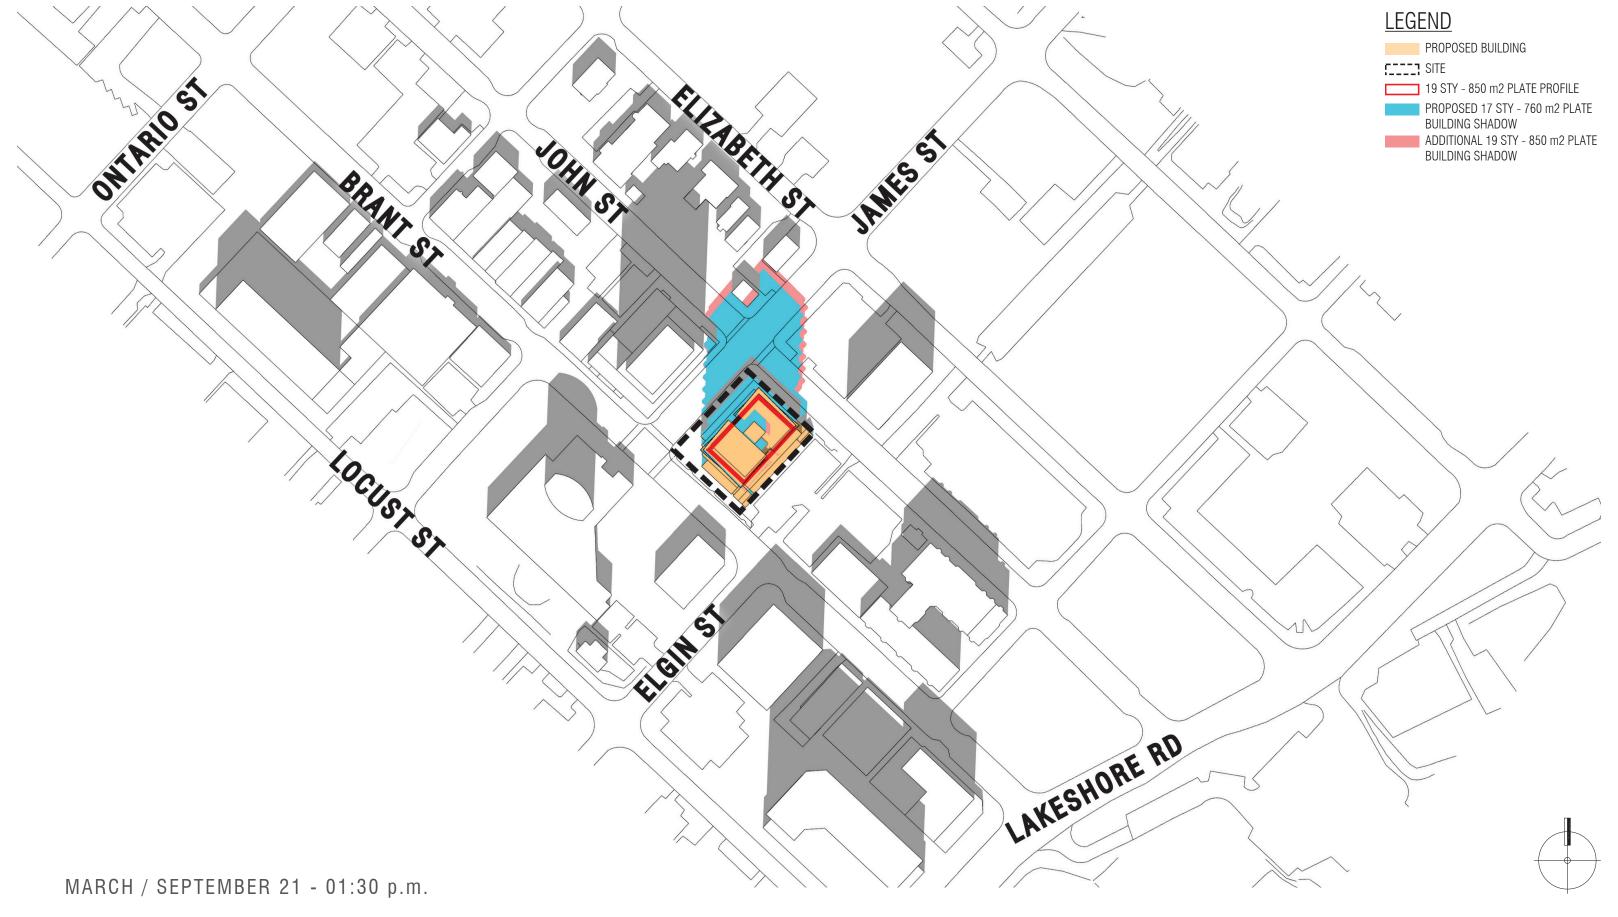

STOREY -3 STOREY N 42° 34' 46" E 50.30 0 NIW 0 - 2 storey existing building line of building above 2 storey existing building —

2ND FLOOR PLAN

AMENITY

LEGEND

RESIDENTIAL

RETAIL/COMMERCIAL

AMENITY

OUTDOOR AMENITY

CIRCULATION























TYPICAL FLOOR PLAN ABOVE 6 STOREY



S B K STRYBOS BARRON KING LANDSCAPE ARCHITECTURE



RETAIL/COMMERCIAL

OUTDOOR AMENITY

\_\_\_\_ AMENITY



PARKING/STORAGE

CIRCULATION































































































































































17 STY + MPH./OUTDOOR AMENITY (760 m2)



22 STY + MPH./OUTDOOR AMENITY (760 m2)



19 STY + MPH./OUTDOOR AMENITY (850 m2)