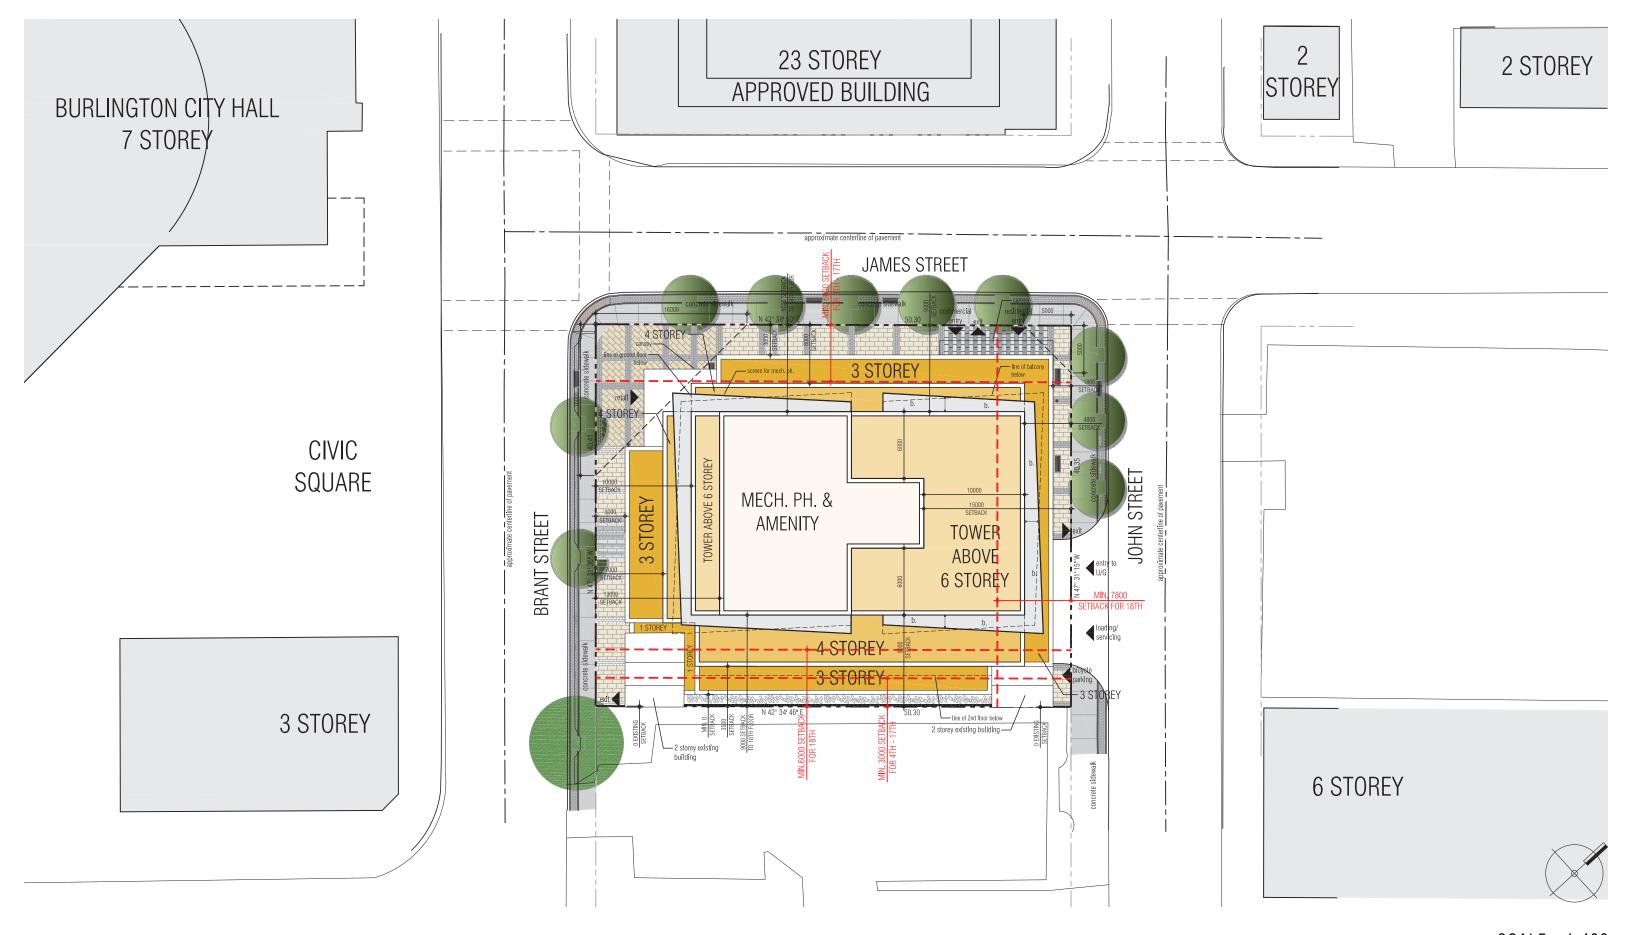

BREAKING UP TOWER MASS
FOR SITE CONTEXT ASSIMILATION
BALANCE AND PROPORTION

REVERSING THE ANGLE
TO ARTICULATE TOWER FORM

N 42° 38' 50" E Unit Unit Unit Unit lockers Unit Unit 1 STOREY -3 STOREY N 42° 34' 46" E 50.30 0 NIW 0 - 2 storey existing building line of building above 2 storey existing building —

2ND FLOOR PLAN

AMENITY

LEGEND

RESIDENTIAL

RETAIL/COMMERCIAL

AMENITY

OUTDOOR AMENITY

CIRCULATION

TYPICAL FLOOR PLAN ABOVE 6 STOREY

S B K STRYBOS BARRON KING LANDSCAPE ARCHITECTURE

RETAIL/COMMERCIAL

OUTDOOR AMENITY

\_\_\_\_ AMENITY

PARKING/STORAGE

CIRCULATION

17 STY + MPH./OUTDOOR AMENITY (760 m2)

22 STY + MPH./OUTDOOR AMENITY (760 m2)

19 STY + MPH./OUTDOOR AMENITY (850 m2)