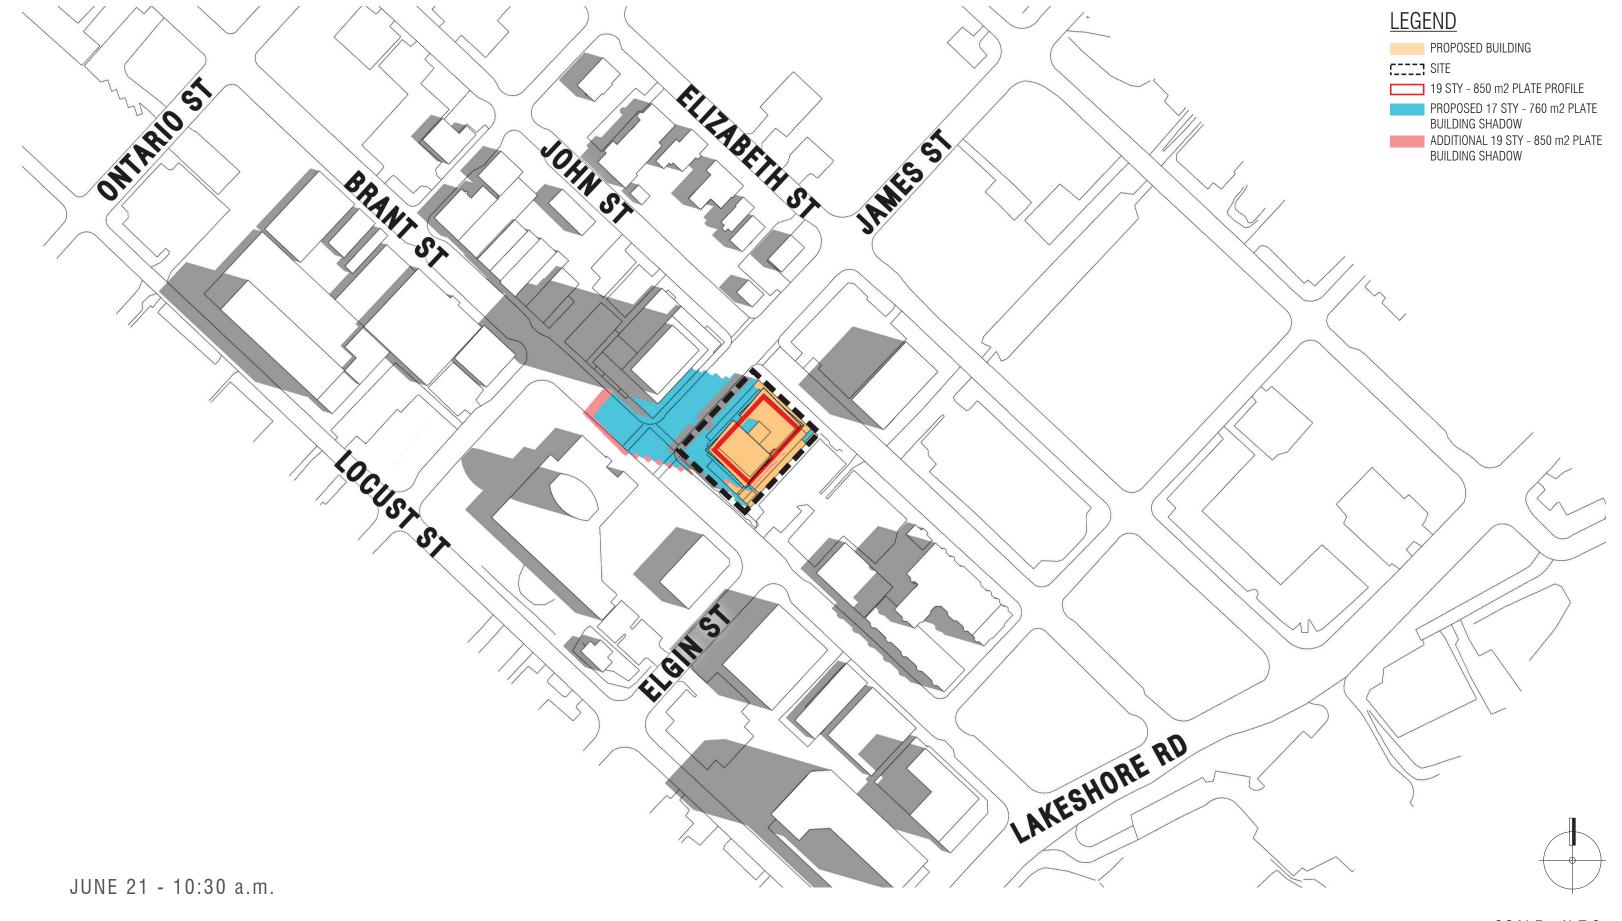

46" E 50.30 0 NIW 0 - 2 storey existing building line of building above 2 storey existing building —

2ND FLOOR PLAN

AMENITY

LEGEND

RESIDENTIAL

RETAIL/COMMERCIAL

AMENITY

OUTDOOR AMENITY

CIRCULATION























TYPICAL FLOOR PLAN ABOVE 6 STOREY



S B K STRYBOS BARRON KING LANDSCAPE ARCHITECTURE



RETAIL/COMMERCIAL

OUTDOOR AMENITY

\_\_\_\_ AMENITY



PARKING/STORAGE

CIRCULATION































































































































































17 STY + MPH./OUTDOOR AMENITY (760 m2)



22 STY + MPH./OUTDOOR AMENITY (760 m2)



19 STY + MPH./OUTDOOR AMENITY (850 m2)