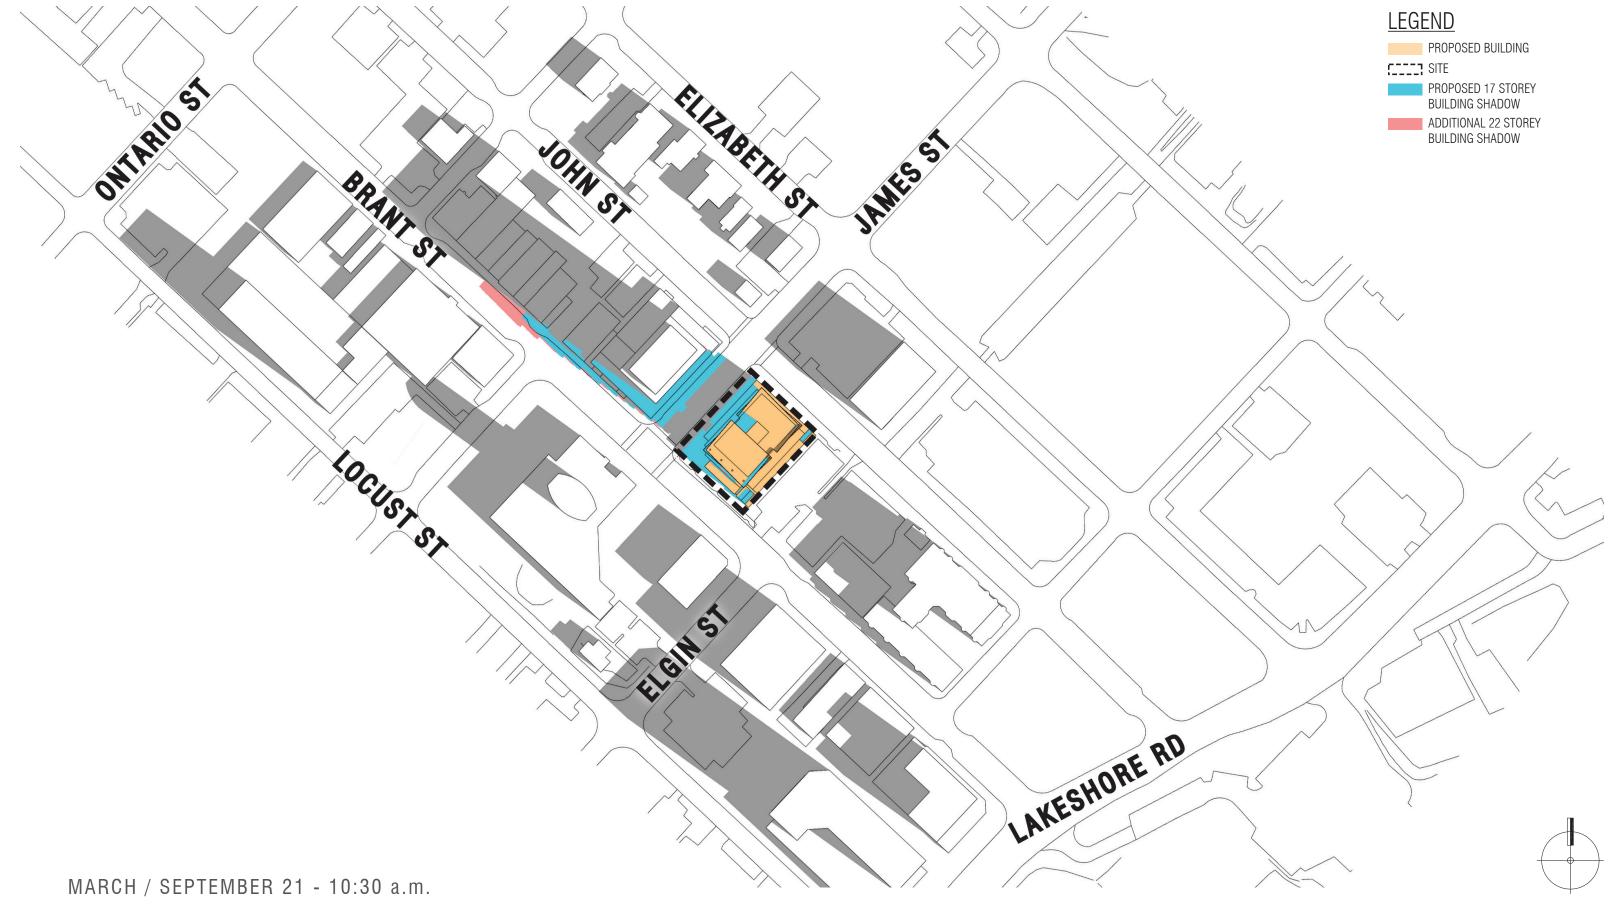

TYPICAL FLOOR PLAN ABOVE 6 STOREY

S B K STRYBOS BARRON KING LANDSCAPE ARCHITECTURE

RETAIL/COMMERCIAL

OUTDOOR AMENITY

\_\_\_\_ AMENITY

PARKING/STORAGE

CIRCULATION

17 STY + MPH./OUTDOOR AMENITY (760 m2)

22 STY + MPH./OUTDOOR AMENITY (760 m2)

19 STY + MPH./OUTDOOR AMENITY (850 m2)