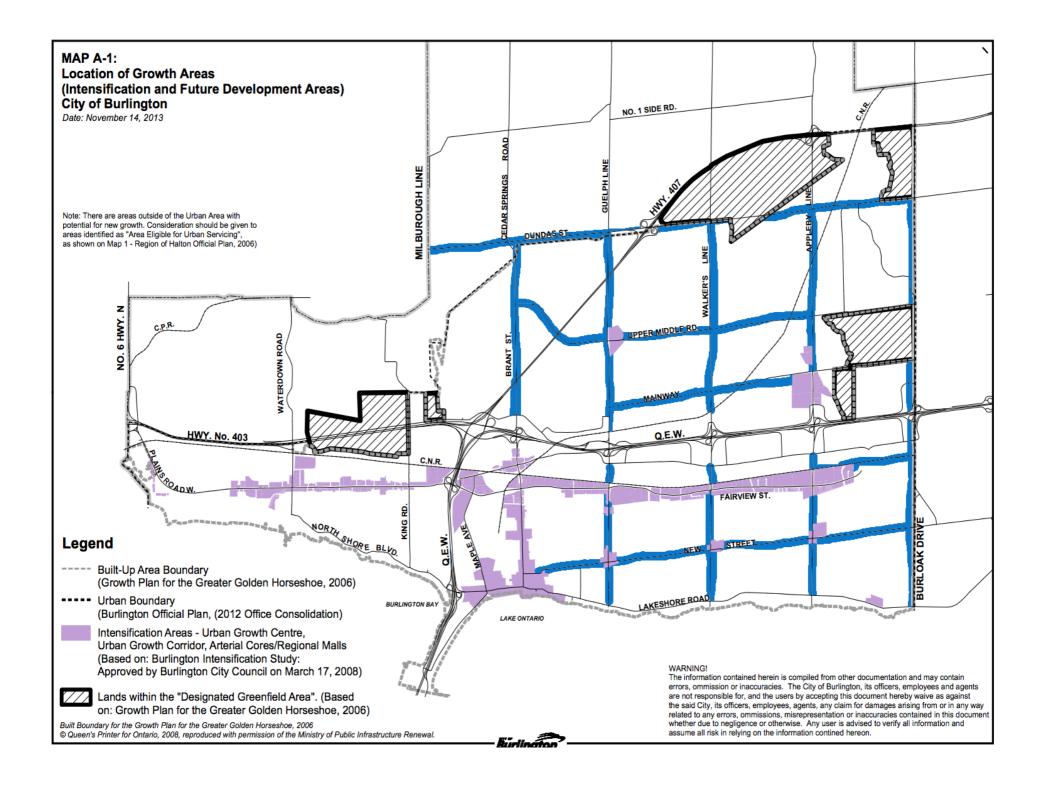

File: 505-08, PB-29-16, Council July 18, 2016

Official Plan Review: Urban Structure and Intensification Policy Directions Report