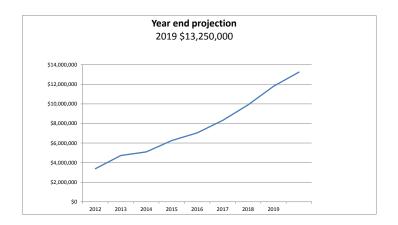

| \$<br>-      |

| Key Statistics                | 2018 Actuals | 2019 Budget | 2019 YEP* | 2019 Budget YTD** | 2019 Actuals |
|-------------------------------|--------------|-------------|-----------|-------------------|--------------|
| Downtown Only                 |              |             |           |                   |              |
| # of spaces available         | 1519         | 1519        |           |                   |              |
| # monthly passes sold @ \$83  | 2553         | 2300        |           |                   |              |
| # monthly passes sold @ \$132 | 4440         | 4000        |           |                   |              |
| # of tickets issued           | 16700        | 10000       |           |                   |              |



|                         |                     | Growth in Parking supply                 |                            | \$10,268,750 | 77.50% |
|-------------------------|---------------------|------------------------------------------|----------------------------|--------------|--------|
|                         |                     | Life Cycle Renewal of<br>existing assets | 3 yrs of annual<br>renewal | \$2,703,000  | 20.40% |
| Reserve Fund Allocation | Stabilization Funds | 15% of recurring expenses                | \$278,250                  | 2.10%        |        |