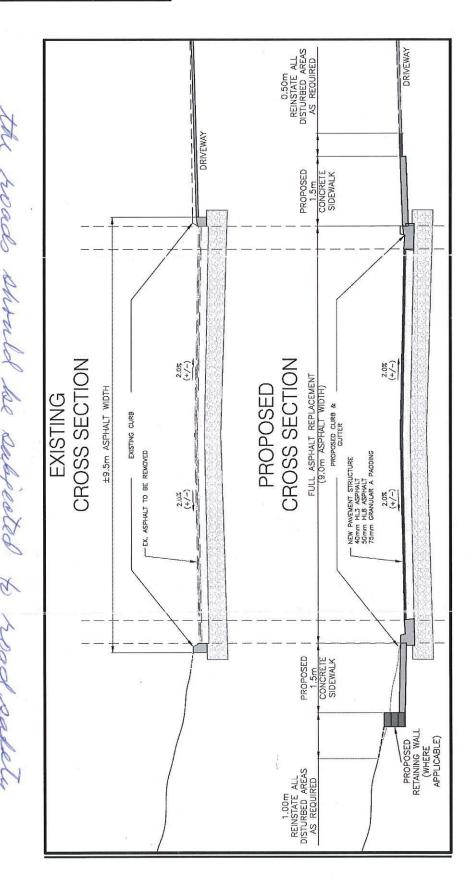

Appendix B - Roadway Cross-section

a Trassic is mostly cars, They Speed down our Street. 0.50m REINSTATE ALL DISTURBED AREAS AS REQUIRED DRIVEWAY PROPOSED 1.5m CONCRETE SIDEWALK **CROSS SECTION** 2.0% 2.0% **CROSS SECTION** FULL ASPHALT REPLACEMENT (9.0m ASPHALT WIDTH) **PROPOSED** ±9.5m ASPHALT WIDTH EXISTING PROPOSED CURB & CUTTER EXISTING CURB – NEW PAVEMENT STRUCTURE 40mm HL3 ASPHALT 50mm HL8 ASPHALT 75mm GRANULAR A PADDING -EX. ASPHALT TO BE REMOVED 2.0% 2.0% PROPOSED 1.5m CONCRETE SIDEWALK PROPOSED RETAINING WALL (WHERE APPLICABLE) 1.00m REINSTATE ALL DISTURBED AREAS AS REQUIRED