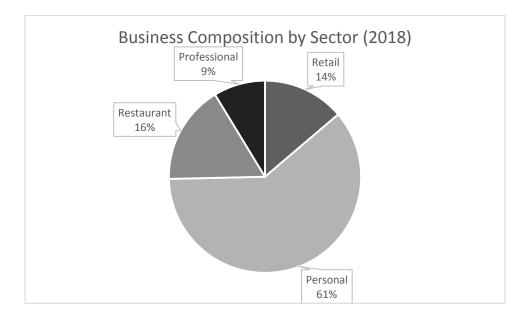

| 571 Brant St (No Frills<br>Plaza): 89                      |                                           |
|     |                                                                                 | Martha's Landing<br>2109 Lakeshore Rd: 85                                                                       |                                                            |                                           |

| (Transit Score: 44)<br>(Bike Score: 72)                        | 2109 Lakeshore Rd<br>(Martha's Landing): 84 |  |
|----------------------------------------------------------------|---------------------------------------------|--|
| Average: 87.4<br>(Transit Average: 44)<br>(Bike Average: 67.4) | Average: 84.8                               |  |



## Aldershot Village Performance Indicators (As of 2018)

| Brospority                          | Current Indicator              | Source of Data   |
|-------------------------------------|--------------------------------|------------------|
| Prosperity<br>Construction Value of |                                |                  |
|                                     | \$737,000                      | Dept of City     |
| Building Permits                    |                                | Building and ITS |
| Number of commercial                | 4                              | Dept of City     |
| building permits issues             | 4                              | Building and     |
| (excluding demolition)              |                                | ITS              |
| Nu