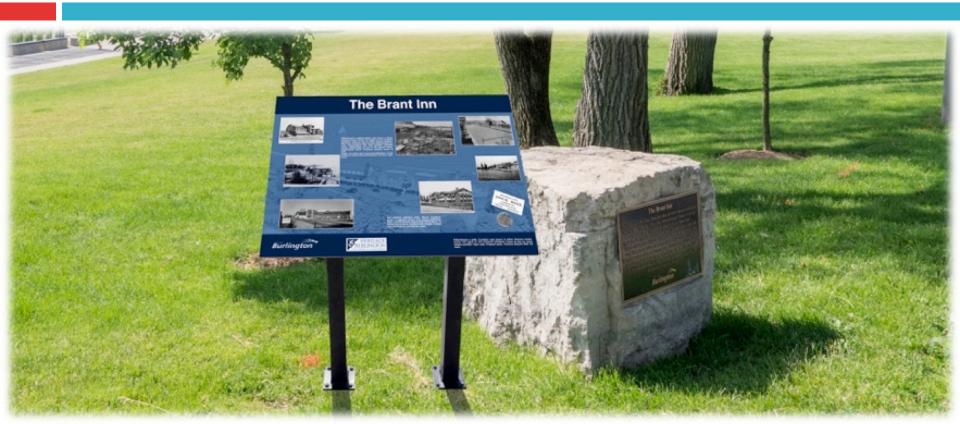

Resistant Signage
- Local Burlington Production and Creation

### The Look - The Choices



#### **Aluminum Panels**

- □ Aluminum Core
- Photo Printed
- □ Steel Posts
- Concrete Footings



### Gabion Boxes

- Wire Mesh
- Stone Fill
- □ Aluminum Panels



# Planter/Seating/Sign

- Mixed Materials
- Multi-Purpose
- More Expensive



## Steel Signs

- Vinyl Adhesive PhotoFilm
- UV/Weather Resistant
- Wood Support
- Concrete or Steel Footings
- Inexpensive



### **Printed Panel**

- Aluminum or Steel
- Vinyl or Printed On Photo
- Steel Supports



#### Recommended

- Low Profile
- □ Easy to Read
- □ Does Not Block View
- Matches Other Locations
- □ Cost \$1800 \$2700



# **Current Display**





A plaque, but no pictures!

## Proposed Display





# Proposed Display



# Proposed Display



### **The Brant Inn**





Integer non tellus quis risus porta bibendum. In hac habitasse platea dictumst.Phasellus faucibus sagittis mi.