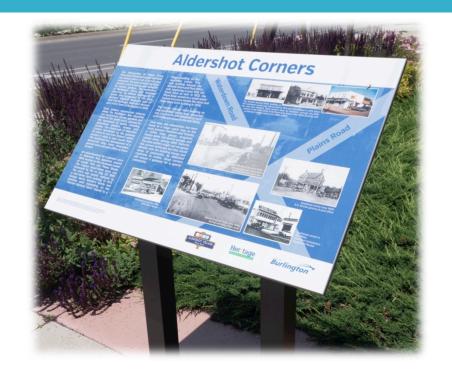

#### **Aluminum Panels**

- □ Aluminum Core
- Photo Printed
- □ Steel Posts
- Concrete Footings

#### Recommended

- Low Profile
- □ Easy to Read
- □ Does Not Block View
- Matches Other Locations
- □ Cost \$1800 \$2700