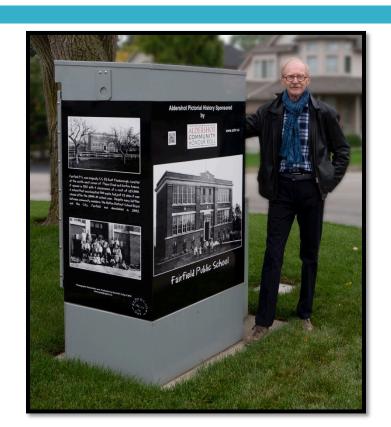

## Some Background

- Aldershot Plains Road History
- Vinyl WrappedTraffic Signal Box
- 8 Installations
- **2014-2019**

#### The Plan

- Outdoor Photo Display
- Showing the Brant Inn
- □ The Importance
- The Appearance
- Some Text

#### The Plan

- Montage of Images and Text
- Weather/Fade Resistant Signage
- Local Burlington Production and Creation