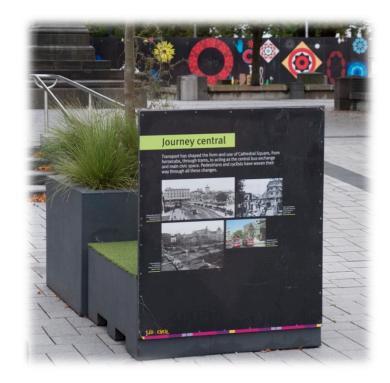

morial Marker and Plaque

### The Brant Inn



No Pictures!

### The Brant Inn - Who Remembers?

- □ Older Generations
- Those Interested In Local History
- Long Time Family Residents

#### The Brant Inn? - Not A Clue

- □ Visitors
- New Residents
- □ Younger Generations
- □ Future Generations

#### The Plan

- Outdoor Photo Display
- Showing the Brant Inn
- □ The Importance
- The Appearance
- Some Text

#### The Plan

- Montage of Images and Text
- Weather/Fade Resistant Signage
- Local Burlington Production and Creation

### The Look - The Choices



#### **Aluminum Panels**

- □ Aluminum Core
- Photo Printed
- □ Steel Posts
- Concrete Footings



### Gabion Boxes

- Wire Mesh
- Stone Fill
- □ Aluminum Panels



# Planter/Seating/Sign

- Mixed Materials
- Multi-Purpose
- More Expensive



## Steel Signs

- Vinyl Adhesive PhotoFilm
- UV/Weather Resistant
- Wood Support
- Concrete or Steel Footings
- Inexpensive



### **Printed Panel**

- Aluminum or Steel
- Vinyl or Printed On Photo
- Steel Supports



#### Recommended

- Low Profile
- □ Easy to Read
- □ Does Not Block View
- Matches Other Locations
- □ Cost \$1800 \$2700



# **Current Display**





A plaque, but no pictures!

## Proposed Display





# Proposed Display



# Proposed Display



### **The Brant Inn**





Integer non tellus quis risus porta bibendum. In hac habitasse platea dictumst.Phasellus faucibus sagittis mi.