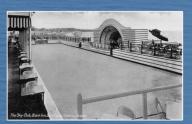

Printed
- □ Steel Posts
- Concrete Footings



### Gabion Boxes

- Wire Mesh
- Stone Fill
- □ Aluminum Panels



# Planter/Seating/Sign

- Mixed Materials
- Multi-Purpose
- More Expensive



## Steel Signs

- Vinyl Adhesive PhotoFilm
- UV/Weather Resistant
- Wood Support
- Concrete or Steel Footings
- Inexpensive



### **Printed Panel**

- Aluminum or Steel
- Vinyl or Printed On Photo
- Steel Supports



#### Recommended

- Low Profile
- □ Easy to Read
- □ Does Not Block View
- Matches Other Locations
- □ Cost \$1800 \$2700



# **Current Display**





A plaque, but no pictures!

## Proposed Display





# Proposed Display



# Proposed Display



### **The Brant Inn**





Integer non tellus quis risus porta bibendum. In hac habitasse platea dictumst.Phasellus faucibus sagittis mi.