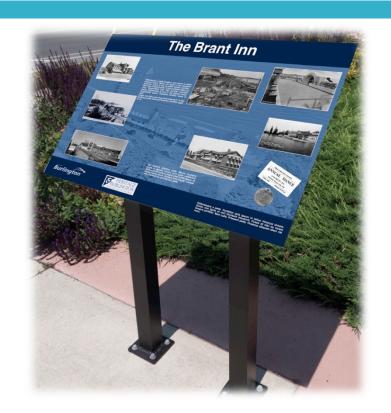

#### The Plan

- Outdoor Photo Display
- Showing the Brant Inn
- □ The Importance
- The Appearance
- Some Text

#### The Plan

- Montage of Images and Text
- Weather/Fade Resistant Signage
- Local Burlington Production and Creation

#### **Aluminum Panels**

- □ Aluminum Core
- Photo Printed
- □ Steel Posts
- Concrete Footings

#### Recommended

- Low Profile
- □ Easy to Read
- □ Does Not Block View
- Matches Other Locations
- □ Cost \$1800 \$2700