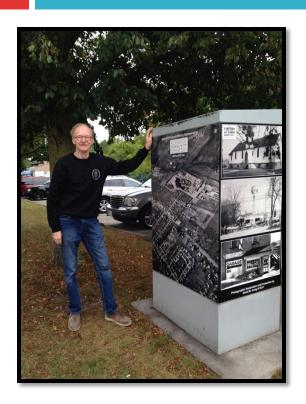

## Some Background

- Aldershot Plains Road History
- Vinyl WrappedTraffic Signal Box
- 8 Installations
- **2014-2019**

#### The Plan

- Outdoor Photo Display
- Showing the Brant Inn
- □ The Importance
- The Appearance
- Some Text

#### The Plan

- Montage of Images and Text
- Weather/Fade Resistant Signage
- Local Burlington Production and Creation