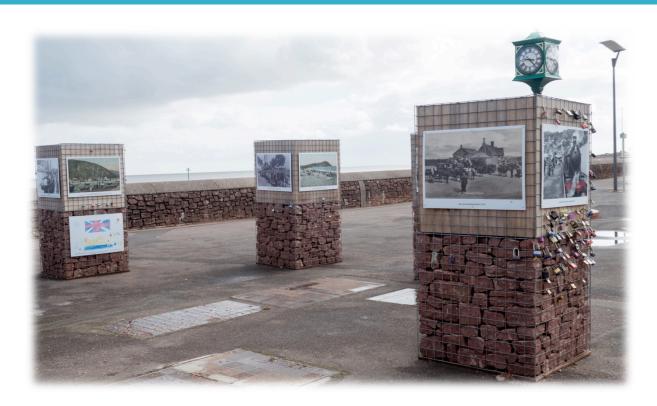

### Gabion Boxes

- Wire Mesh
- Stone Fill
- □ Aluminum Panels

### **Printed Panel**

- Aluminum or Steel
- Vinyl or Printed On Photo
- Steel Supports