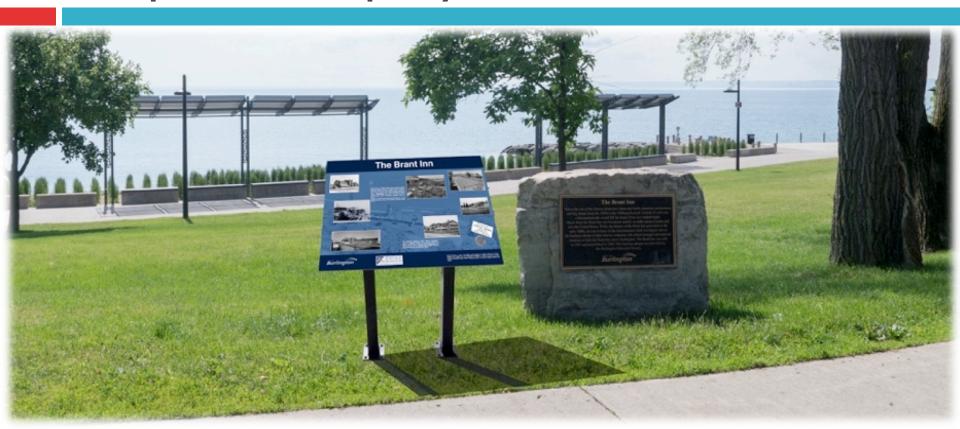

d Text
- Weather/Fade Resistant Signage
- Local Burlington Production and Creation

### The Look - The Choices



#### **Aluminum Panels**

- □ Aluminum Core
- Photo Printed
- □ Steel Posts
- Concrete Footings



### Gabion Boxes

- Wire Mesh
- Stone Fill
- □ Aluminum Panels



# Planter/Seating/Sign

- Mixed Materials
- Multi-Purpose
- More Expensive



## Steel Signs

- Vinyl Adhesive PhotoFilm
- UV/Weather Resistant
- Wood Support
- Concrete or Steel Footings
- Inexpensive



### **Printed Panel**

- Aluminum or Steel
- Vinyl or Printed On Photo
- Steel Supports



#### Recommended

- Low Profile
- □ Easy to Read
- □ Does Not Block View
- Matches Other Locations
- □ Cost \$1800 \$2700



# **Current Display**





A plaque, but no pictures!

## Proposed Display





# Proposed Display



# Proposed Display



### **The Brant Inn**





Integer non tellus quis risus porta bibendum. In hac habitasse platea dictumst.Phasellus faucibus sagittis mi.