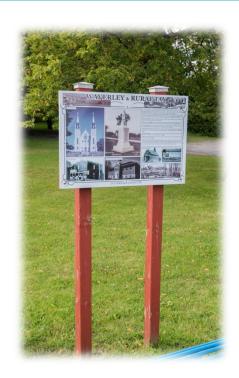

## Steel Signs

- Vinyl Adhesive PhotoFilm
- UV/Weather Resistant
- Wood Support
- Concrete or Steel Footings
- Inexpensive