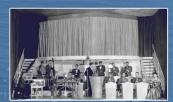

- □ Steel Posts
- Concrete Footings



### Gabion Boxes

- Wire Mesh
- Stone Fill
- □ Aluminum Panels



# Planter/Seating/Sign

- Mixed Materials
- Multi-Purpose
- More Expensive



## Steel Signs

- Vinyl Adhesive PhotoFilm
- UV/Weather Resistant
- Wood Support
- Concrete or Steel Footings
- Inexpensive



### **Printed Panel**

- Aluminum or Steel
- Vinyl or Printed On Photo
- Steel Supports



#### Recommended

- Low Profile
- □ Easy to Read
- □ Does Not Block View
- Matches Other Locations
- □ Cost \$1800 \$2700



# **Current Display**





A plaque, but no pictures!

## Proposed Display





# Proposed Display



# Proposed Display



### **The Brant Inn**





Integer non tellus quis risus porta bibendum. In hac habitasse platea dictumst.Phasellus faucibus sagittis mi.