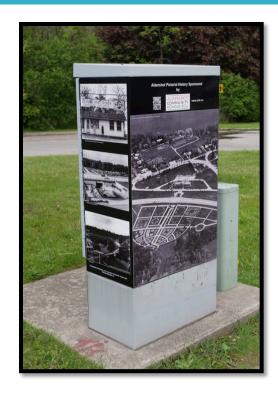

## Some Background

- Aldershot Plains Road History
- Vinyl WrappedTraffic Signal Box
- 8 Installations
- **2014-2019**

#### The Plan

- Outdoor Photo Display
- Showing the Brant Inn
- □ The Importance
- The Appearance
- Some Text

#### The Plan

- Montage of Images and Text
- Weather/Fade Resistant Signage
- Local Burlington Production and Creation