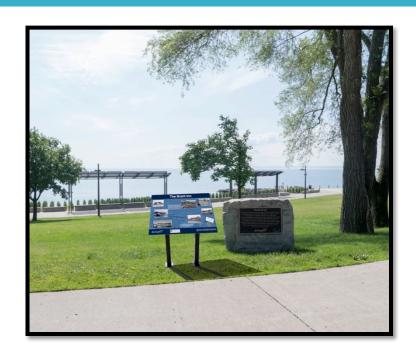

- Montage of Images and Text
- Weather/Fade Resistant Signage
- Local Burlington Production and Creation

### The Look - The Choices



#### **Aluminum Panels**

- □ Aluminum Core
- Photo Printed
- □ Steel Posts
- Concrete Footings



### Gabion Boxes

- Wire Mesh
- Stone Fill
- □ Aluminum Panels



# Planter/Seating/Sign

- Mixed Materials
- Multi-Purpose
- More Expensive



## Steel Signs

- Vinyl Adhesive PhotoFilm
- UV/Weather Resistant
- Wood Support
- Concrete or Steel Footings
- Inexpensive



### **Printed Panel**

- Aluminum or Steel
- Vinyl or Printed On Photo
- Steel Supports



#### Recommended

- Low Profile
- □ Easy to Read
- □ Does Not Block View
- Matches Other Locations
- □ Cost \$1800 \$2700



# **Current Display**





A plaque, but no pictures!

## Proposed Display





# Proposed Display



# Proposed Display



### **The Brant Inn**





Integer non tellus quis risus porta bibendum. In hac habitasse platea dictumst.Phasellus faucibus sagittis mi.