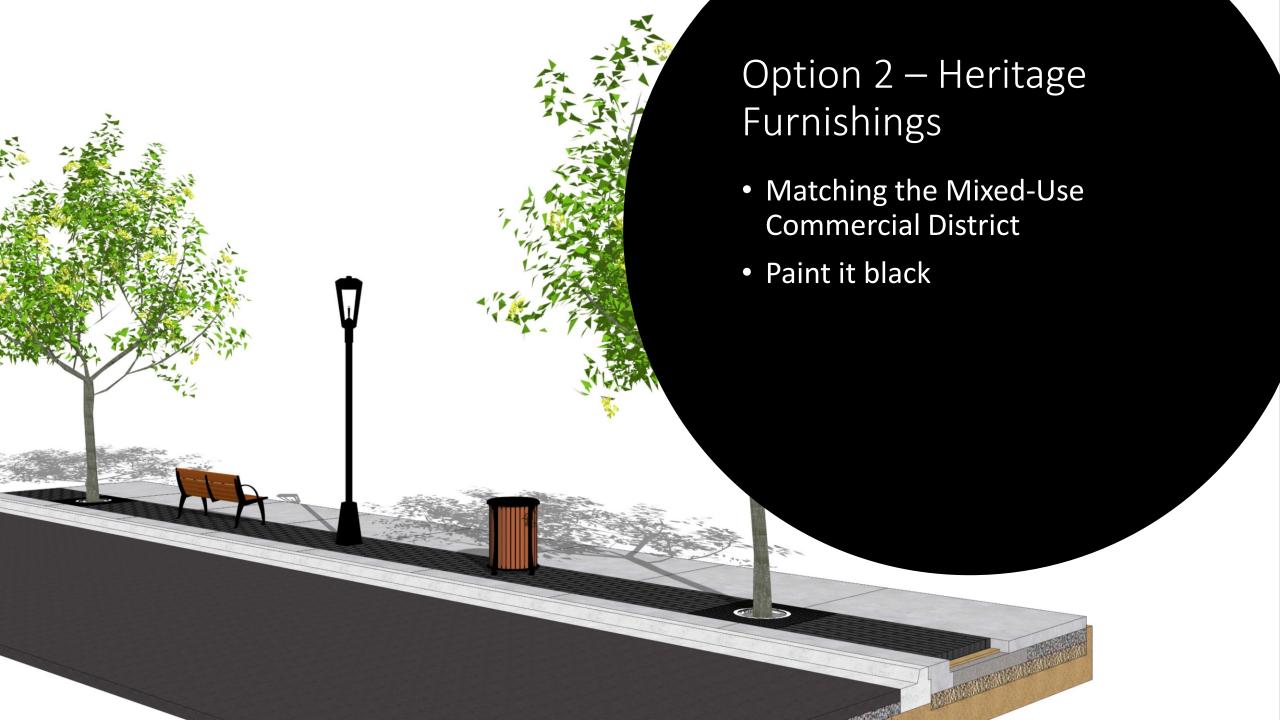

# Downtown Streetscape Design Guidelines

Planning and Development Committee

September 10, 2019

# Lakeshore Road Options





### Option 3 – Hybrid

- Changing context along Lakeshore Rd., east and west of Brant St.
- Waterfront Furnishings from Maple Ave. to Brant St.
- Heritage Furnishings from Brant St. to Smith Ave.



## **Options Summary Matrix**

|                     | Option 1 | Option 2 | Option 3 |
|---------------------|----------|----------|----------|
| Identity / Sense of |          |          |          |
| Place               |          |          |          |
| Street Scale        |          |          |          |
| Street Trees        |          |          |          |
| Views / Vistas to   |          |          |          |
| Lake                |          |          |          |
| Recommend           |          |          |          |
| Overall             |          |          |