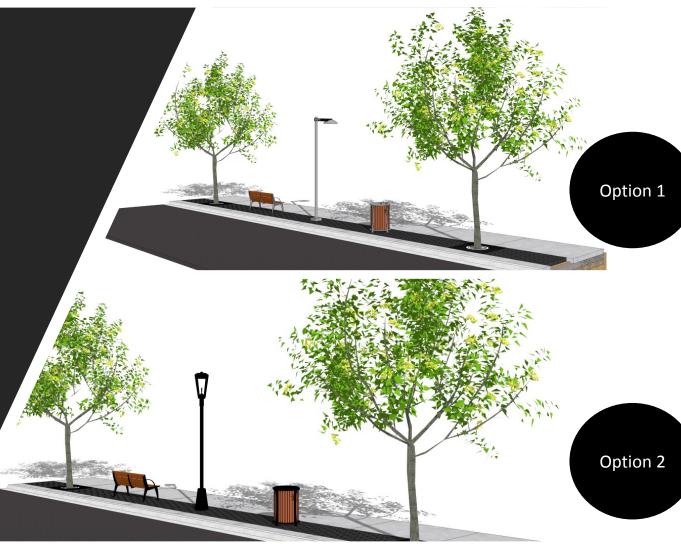

### Option 3 – Hybrid

- Changing context along Lakeshore Rd., east and west of Brant St.
- Waterfront Furnishings from Maple Ave. to Brant St.
- Heritage Furnishings from Brant St. to Smith Ave.

## **Options Summary Matrix**

|                     | Option 1 | Option 2 | Option 3 |
|---------------------|----------|----------|----------|
| Identity / Sense of |          |          |          |
| Place               |          |          |          |
| Street Scale        |          |          |          |
| Street Trees        |          |          |          |
| Views / Vistas to   |          |          |          |
| Lake                |          |          |          |
| Recommend           |          |          |          |
| Overall             |          |          |          |

## **Options Summary Matrix**

|                     | Option 1                           | Option 2     | Option 3               |
|---------------------|------------------------------------|--------------|------------------------|
| Identity / Sense of | $\checkmark \checkmark \checkmark$ | $\checkmark$ | $\checkmark$           |
| Place               |                                    |              |                        |
| Street Scale        | $\checkmark \checkmark \checkmark$ | $\checkmark$ | $\checkmark$           |
| Street Trees        | $\checkmark \checkmark \checkmark$ | $\checkmark$ | $\checkmark\checkmark$ |
| Views / Vistas to   | $\checkmark \checkmark \checkmark$ | $\checkmark$ | $\checkmark$           |
| Lake                |                                    |              |                        |
| Recommend           | $\checkmark \checkmark \checkmark$ | $\checkmark$ | $\checkmark$           |
| Overall             |                                    |              |                        |