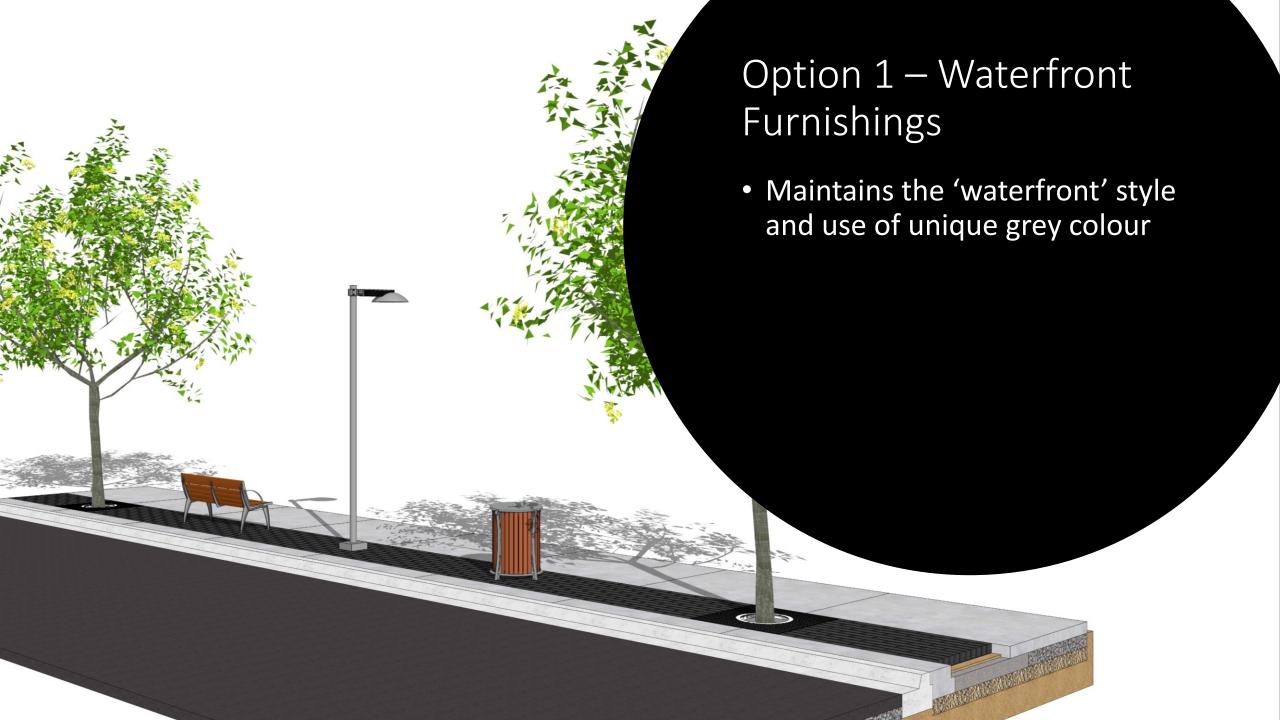

# Downtown Streetscape Design Guidelines

Planning and Development Committee

September 10, 2019

# Lakeshore Road Options





### Option 3 – Hybrid

- Changing context along Lakeshore Rd., east and west of Brant St.
- Waterfront Furnishings from Maple Ave. to Brant St.
- Heritage Furnishings from Brant St. to Smith Ave.



## **Options Summary Matrix**

|                     | Option 1 | Option 2 | Option 3 |
|---------------------|----------|----------|----------|
| Identity / Sense of |          |          |          |
| Place               |          |          |          |
| Street Scale        |          |          |          |
| Street Trees        |          |          |          |
| Views / Vistas to   |          |          |          |
| Lake                |          |          |          |
| Recommend           |          |          |          |
| Overall             |          |          |