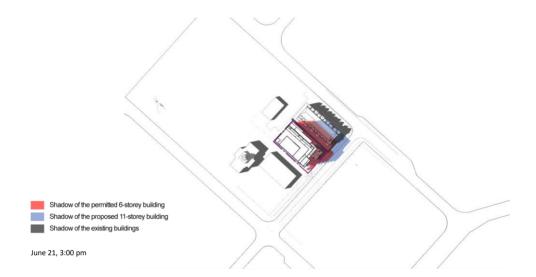

## **Sun and Shadow**

No significant difference in the shadowing of the 11-storey building over the approved design