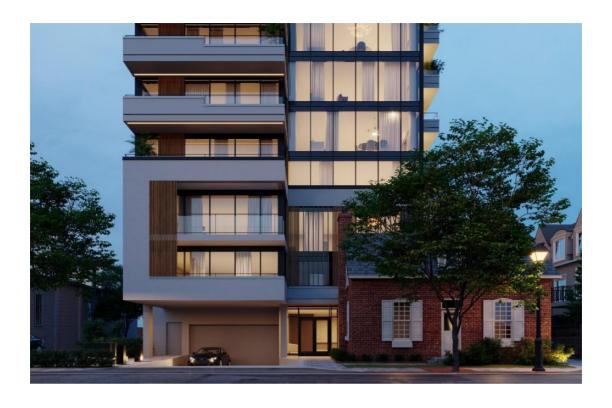

#### **Urban Design**

- The sheet edge established by 1-1/2 storey heritage building.
- The wall of the condo set back 7.25 meter from the street. Daylight + Human scale
- Podium design in scale with townhouses and heritage house
- Setback of residential levels: level 1 to 3 is 5 meters, and level 4 to 9 is 7 meters, with the penthouse setback 9 meters from the east property line
- Materials, colours and details to enhance the podium building base
- Clean glass façade behind heritage building retain focus on heritage structure.

#### **Privacy**

- Pine Street balconies located to the west side of the façade
- No increase in window area on the east side at the podium levels
- Use of planters to limit overview privacy of the adjacent townhouses maintained above the fifth residential floor.