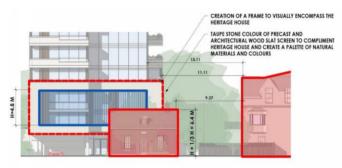

#### **Urban Design**

- The sheet edge established by 1-1/2 storey heritage building.
- The wall of the condo set back 7.25 meter from the street. Daylight + Human scale
- Podium design in scale with townhouses and heritage house
- Setback of residential levels: level 1 to 3 is 5 meters, and level 4 to 9 is 7 meters, with the penthouse setback 9 meters from the east property line
- Materials, colours and details to enhance the podium building base
- Clean glass façade behind heritage building retain focus on heritage structure.

### Landscape concept

- Enhanced planting front of heritage house
- Extensive greening of the east elevation major trees along fence line and balcony planters for greenery and privacy