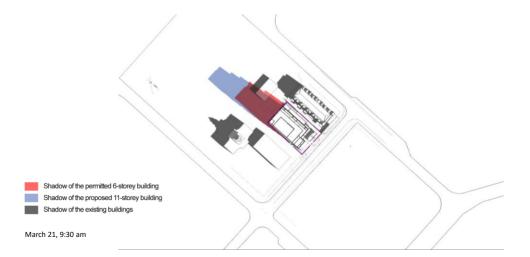

## **Sun and Shadow**

No significant difference in the shadowing of the 11-storey building over the approved design