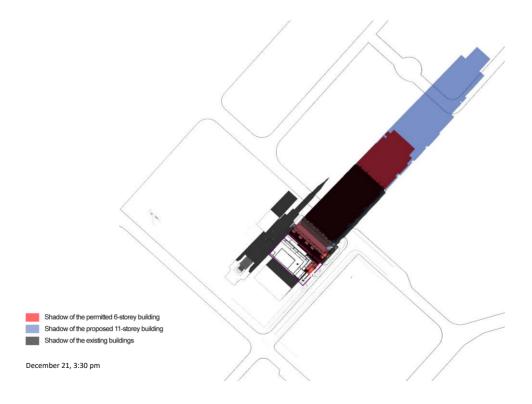

## **Sun and Shadow**

No significant difference in the shadowing of the 11-storey building over the approved design