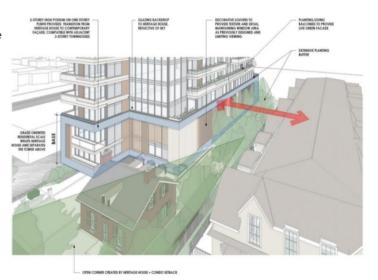

#### Heritage

- Retention of the heritage house
- Restoration on a secure foundation
- Commercial use

The view of pedestrian walking west will be largely of the heritage house.

Walking further west the house remains the dominant streetscape element and the new entrance is setback, allowing the house form remain the prime focus

From the side walk across the street on the north side of Pine Street, the view is of the heritage house and podium. The perspective illustrates that the view is largely to the podium level and the compatibility of the scale as a streetscape.

#### **Urban Design**

- The sheet edge established by 1-1/2 storey heritage building.
- The wall of the condo set back 7.25 meter from the street. Daylight + Human scale
- Podium design in scale with townhouses and heritage house
- Setback of residential levels: level 1 to 3 is 5 meters, and level 4 to 9 is 7 meters, with the penthouse setback 9 meters from the east property line
- Materials, colours and details to enhance the podium building base
- Clean glass façade behind heritage building retain focus on heritage structure.