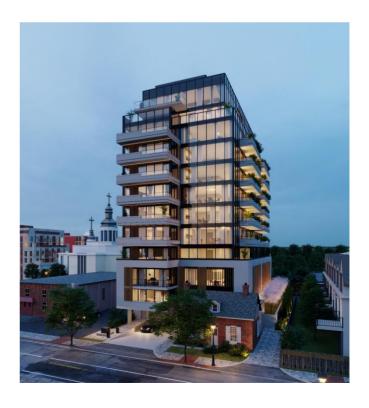

#### Heritage

- Retention of the heritage house
- Restoration on a secure foundation
- Commercial use

The view of pedestrian walking west will be largely of the heritage house.

Walking further west the house remains the dominant streetscape element and the new entrance is setback, allowing the house form remain the prime focus

From the side walk across the street on the north side of Pine Street, the view is of the heritage house and podium. The perspective illustrates that the view is largely to the podium level and the compatibility of the scale as a streetscape.

#### **Urban Design**

- The sheet edge established by 1-1/2 storey heritage building.
- The wall of the condo set back 7.25 meter from the street. Daylight + Human scale
- Podium design in scale with townhouses and heritage house
- Setback of residential levels: level 1 to 3 is 5 meters, and level 4 to 9 is 7 meters, with the penthouse setback 9 meters from the east property line
- Materials, colours and details to enhance the podium building base
- Clean glass façade behind heritage building retain focus on heritage structure.