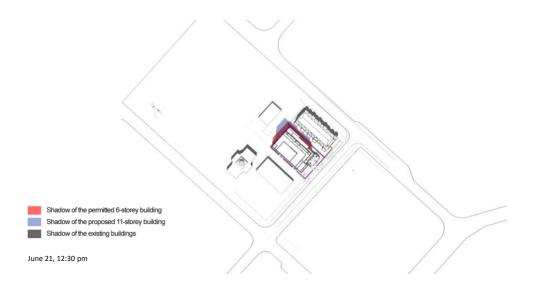

## **Sun and Shadow**

No significant difference in the shadowing of the 11-storey building over the approved design