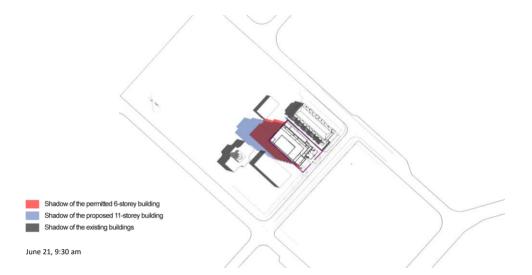

## **Sun and Shadow**

No significant difference in the shadowing of the 11-storey building over the approved design