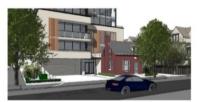

From the side walk across the street on the north side of Pine Street, the view is of the heritage house and podium. The perspective illustrates that the view is largely to the podium level and the compatibility of the scale as a streetscape.

#### **Urban Design**

- The sheet edge established by 1-1/2 storey heritage building.
- The wall of the condo set back 7.25 meter from the street. Daylight + Human scale
- Podium design in scale with townhouses and heritage house
- Setback of residential levels: level 1 to 3 is 5 meters, and level 4 to 9 is 7 meters, with the penthouse setback 9 meters from the east property line
- Materials, colours and details to enhance the podium building base
- Clean glass façade behind heritage building retain focus on heritage structure.