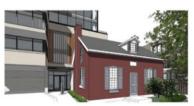

From the side walk across the street on the north side of Pine Street, the view is of the heritage house and podium. The perspective illustrates that the view is largely to the podium level and the compatibility of the scale as a streetscape.