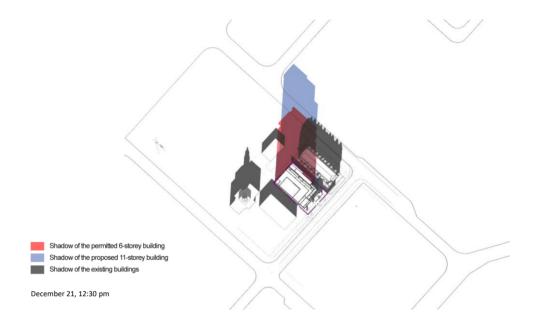

## **Sun and Shadow**

No significant difference in the shadowing of the 11-storey building over the approved design