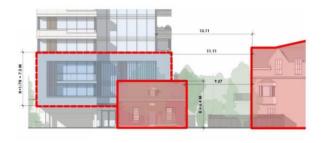

#### **Urban Design**

- The sheet edge established by 1-1/2 storey heritage building.
- The wall of the condo set back 7.25 meter from the street. Daylight + Human scale
- Podium design in scale with townhouses and heritage house
- Setback of residential levels: level 1 to 3 is 5 meters, and level 4 to 9 is 7 meters, with the penthouse setback 9 meters from the east property line
- Materials, colours and details to enhance the podium building base
- Clean glass façade behind heritage building retain focus on heritage structure.