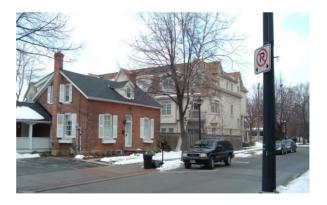

#### Heritage

- Retention of the heritage house
- Restoration on a secure foundation
- Commercial use

The view of pedestrian walking west will be largely of the heritage house.

Walking further west the house remains the dominant streetscape element and the new entrance is setback, allowing the house form remain the prime focus

From the side walk across the street on the north side of Pine Street, the view is of the heritage house and podium. The perspective illustrates that the view is largely to the podium level and the compatibility of the scale as a streetscape.