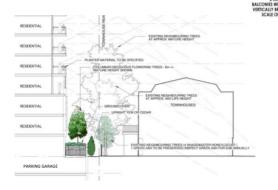

### Landscape concept

- Enhanced planting front of heritage house
- Extensive greening of the east elevation major trees along fence line and balcony planters for greenery and privacy

#### **Privacy**

- Pine Street balconies located to the west side of the façade
- No increase in window area on the east side at the podium levels
- Use of planters to limit overview privacy of the adjacent townhouses maintained above the fifth residential floor.