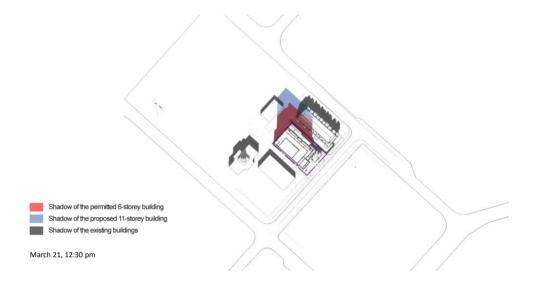

## **Sun and Shadow**

No significant difference in the shadowing of the 11-storey building over the approved design