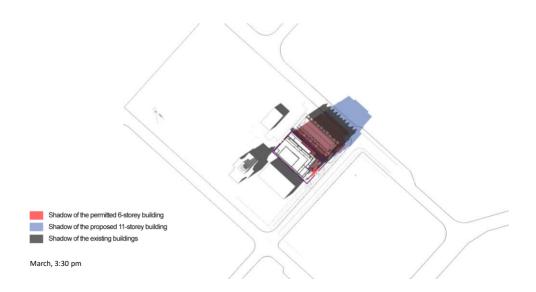

## **Sun and Shadow**

No significant difference in the shadowing of the 11-storey building over the approved design