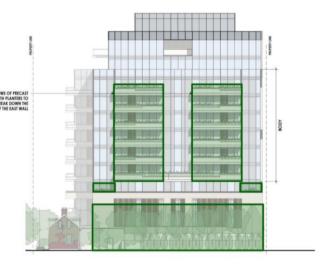

#### **Urban Design**

- The sheet edge established by 1-1/2 storey heritage building.
- The wall of the condo set back 7.25 meter from the street. Daylight + Human scale
- Podium design in scale with townhouses and heritage house
- Setback of residential levels: level 1 to 3 is 5 meters, and level 4 to 9 is 7 meters, with the penthouse setback 9 meters from the east property line
- Materials, colours and details to enhance the podium building base
- Clean glass façade behind heritage building retain focus on heritage structure.

#### **Privacy**

- Pine Street balconies located to the west side of the façade
- No increase in window area on the east side at the podium levels
- Use of planters to limit overview privacy of the adjacent townhouses maintained above the fifth residential floor.