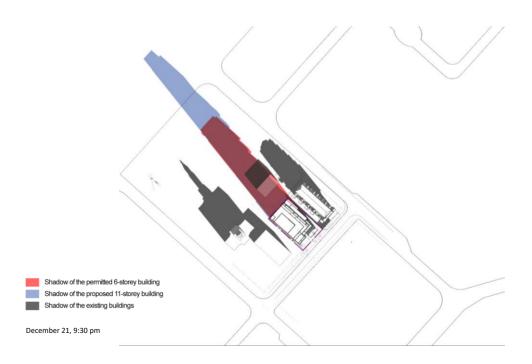

## **Sun and Shadow**

No significant difference in the shadowing of the 11-storey building over the approved design