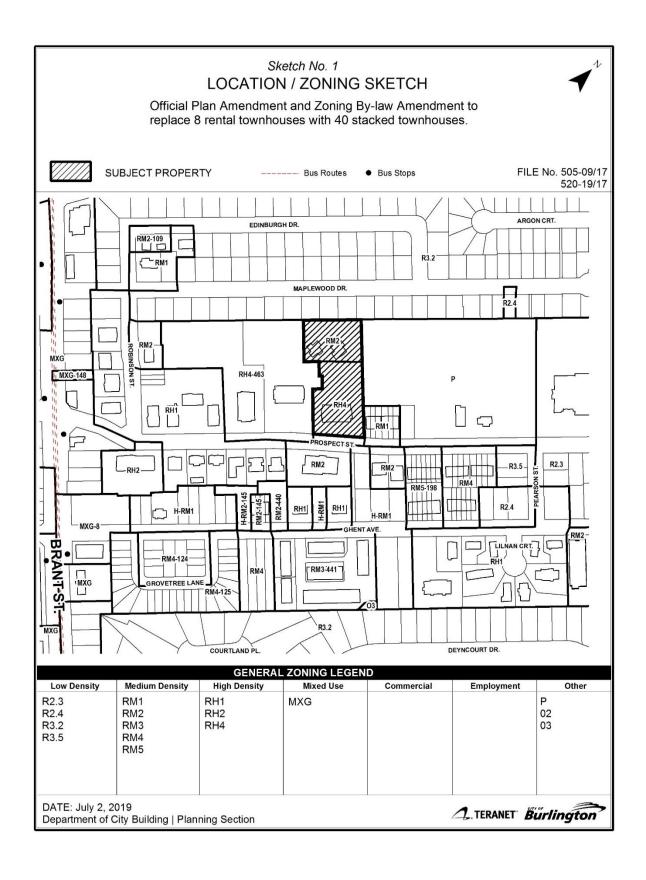

## Appendix A to Report PB-29-19 - Sketches and Mapping



## Sketch No. 2 **DETAIL SKETCH** Official Plan Amendment and Zoning By-law Amendment to replace 8 fourplex units with 40 stacked townhouses at 2087-2103 Prospect St. FILE No. 505-09/17 SUBJECT PROPERTY 520-19/17 MAPLEWOOD DR. Amenity area Proposed 22 stacked townhouses Retaining Wall Proposed 18 stacked townhouses Garbage enclosure Existing 8-storey apartment PROSPECT ST. DATE: September 09, 2019 TERANET" Burlington Department of City Building | Planning Section

## **Elevation Sketches**

File: 505-09/17 & 520-19/17



**Block 1 – Front View** 



Block 1 - Rear View