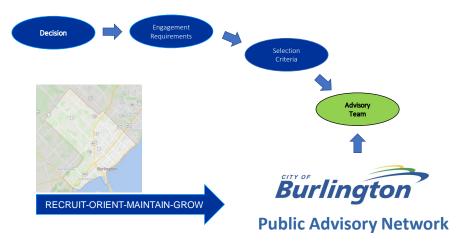

#### A Network Approach to Advisory Services

STEP 1 - Establish a pool or roster of members of the public and interest groups who can provide the City advice

STEP 2 - When advice is required prior to decision making an engagement process is designed to directly support the decision

STEP 3 - Participants are drawn from the network to be engaged

STEP 4 – Engagement results are reported to the decision maker

### Benefits of the Network Approach

- 1. Representativeness of participants
- Engagement design suited to the decision
- Network members ready to be engaged
- Timeliness of engagement
- 5. No wasted meeting time / staff time
- 6. Advice as a decision input
- 7. Form task teams quickly
- 8. Engage the entire network when needed