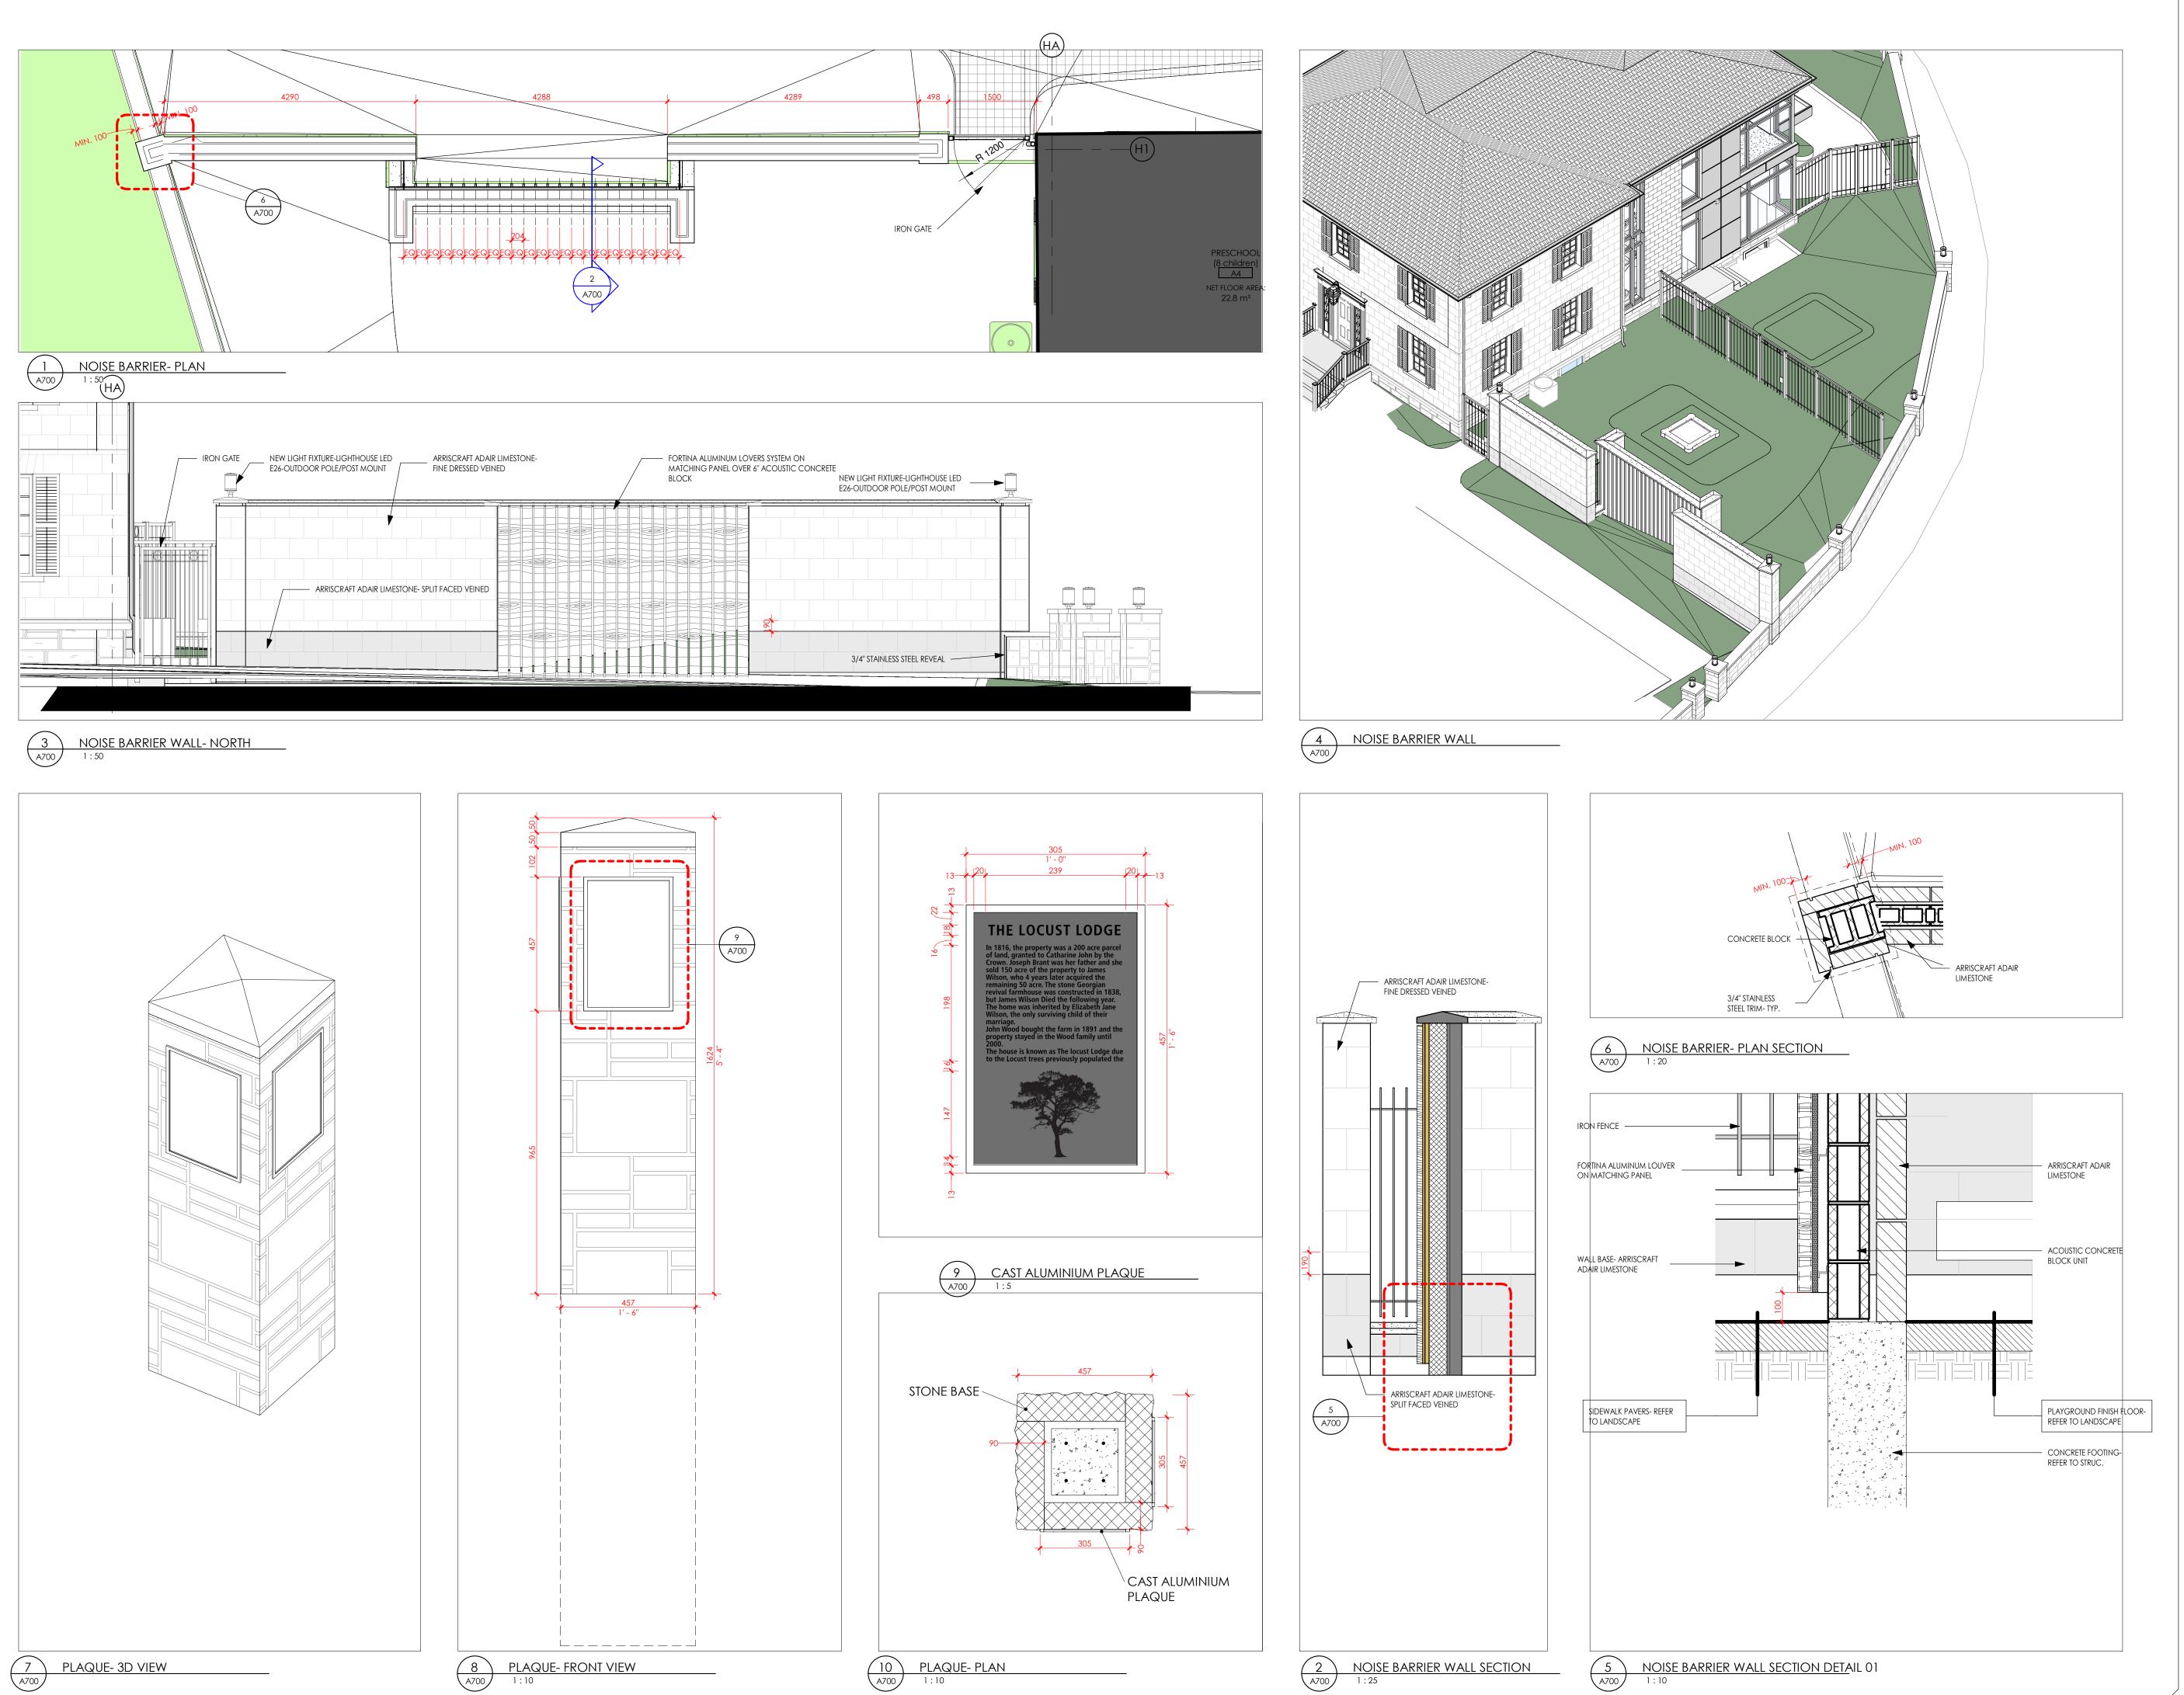

2477 QUEENSWAY DRIVE,
BURLINGTON

DRAWING TITLE

NOISE BARRIER WALL

DRAWN BY

SCALE

As indicated

F.N.

Checker