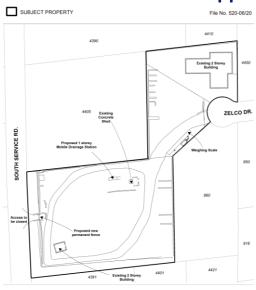

# **The Application**

- To amend the Zoning By-law to allow for a Motor Vehicle Wrecking Yard which in the existing GE1 zone is a prohibited use.
- No development is proposed on the subject lands at this time.
  Only a Mobile Drainage Station is proposed.

# **Update on the Application Process**

- At this time, we are seeking more time to work with the applicants in order to finalize outstanding technical matters, including the required number of loading spaces and their location on the subject lands.
- The applicant is requesting a reduction in the required number of loading spaces to 1 space and has provided a revised concept plan to better depict the parking and loading space layout.