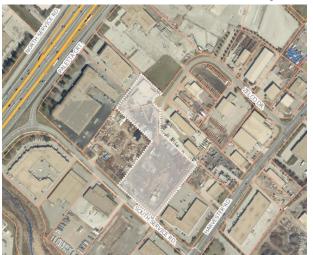

# **Statutory Public Meeting**

### **Application for Zoning By-law Amendment**

Applicant: UrbanSolutions Planning and

**Development Consultants Inc.** 

Addresses: 961 & 970 Zelco Drive and 4425 South

**Service Road** 

Date: September 22, 2020



# **Overview of Development Site**



Subject Lands Area: 2.33 hectares



# **Burlington Official Plan & Zoning By-law**



#### **Existing Land Use Designation:**

• General Employment

#### **Existing Zoning:**

• General Employment (GE1)



# **The Application**



- To amend the Zoning By-law to allow for a Motor Vehicle Wrecking Yard which in the existing GE1 zone is a prohibited use.
- No development is proposed on the subject lands at this time.
  Only a Mobile Drainage Station is proposed.

#### **Public Consultation**

- Public comments are attached as Appendix C to report PL-50-20
- General themes:
  - Concerns about the subject lands not being utilized for office, commercial and residential uses and their intensification since these are located adjacent to the Appleby GO Mobility Hub
  - Concerns about proposed u