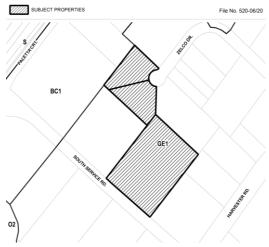

# **Overview of Development Site**

Subject Lands Area: 2.33 hectares

#### **Existing Land Use Designation:**

• General Employment

#### **Existing Zoning:**

• General Employment (GE1)