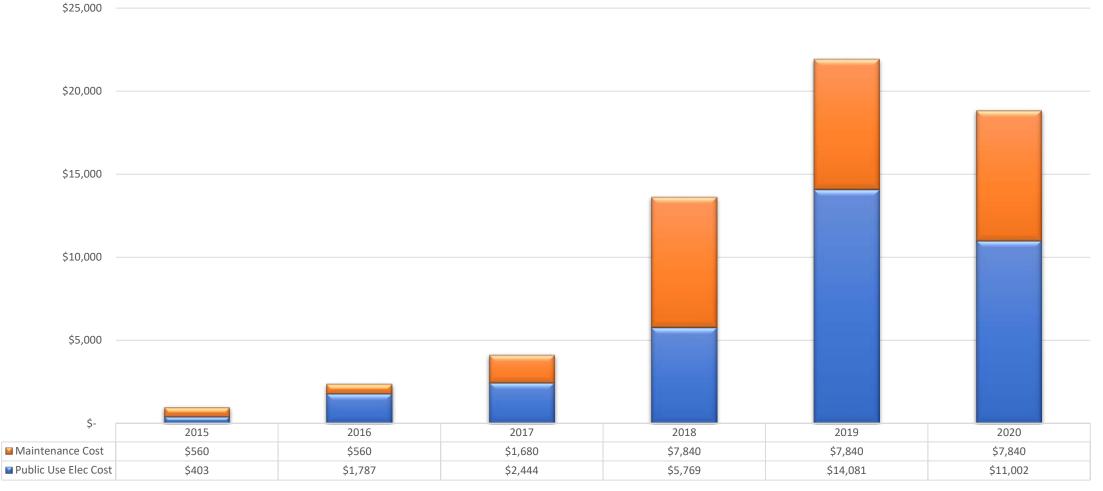

#### Unique Drivers per year

C. C. C. C.

**Costs of Publicly Available EV Chargers** 

Public Use Elec Cost Maintenance Cost