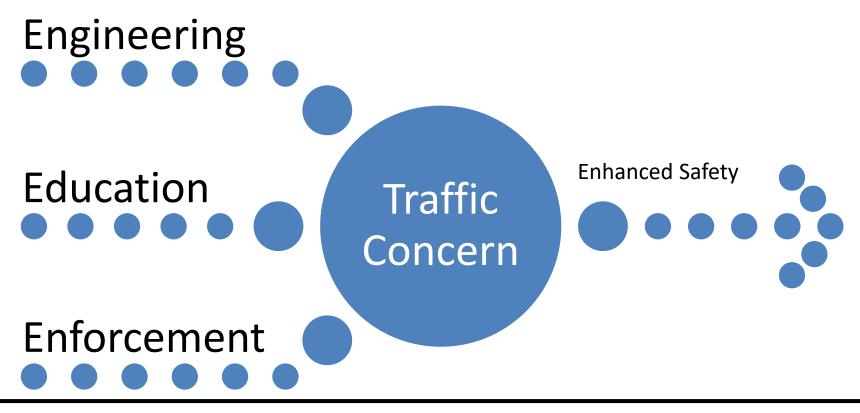

1100 | 175 | 244 | 229 | 252 | 238 | 253 | 231 |
| 1200 | 188 | 240 | 261 | 253 | 255 | 249 | 221 |
| 1300 | 210 | 223 | 228 | 241 | 251 | 233 | 234 |
| 1400 | 219 | 214 | 245 | 256 | 226 | 234 | 238 |
| 1500 | 214 | 206 | 239 | 273 | 276 | 262 | 278 |
| 1600 | 214 | 224 | 254 | 247 | 279 | 245 | 229 |
| 1700 | 200 | 218 | 228 | 228 | 232 | 244 | 198 |
| 1800 | 191 | 210 | 244 | 214 | 208 | 241 | 190 |
| 1900 | 177 | 191 | 218 | 230 | 228 | 229 | 216 |
| 2000 | 187 | 197 | 196 | 251 | 207 | 233 | 218 |
| 2100 | 206 | 170 | 204 | 233 | 231 | 229 | 242 |
| 2200 | 204 | 151 | 167 | 190 | 202 | 249 | 223 |
| 2300 | 166 | 139 | 184 | 182 | 203 | 216 | 244 |



One Vision One Mission One Team

# Policing Structure in Burlington





One Vision One Mission One Team

# Traffic Calming and Safety