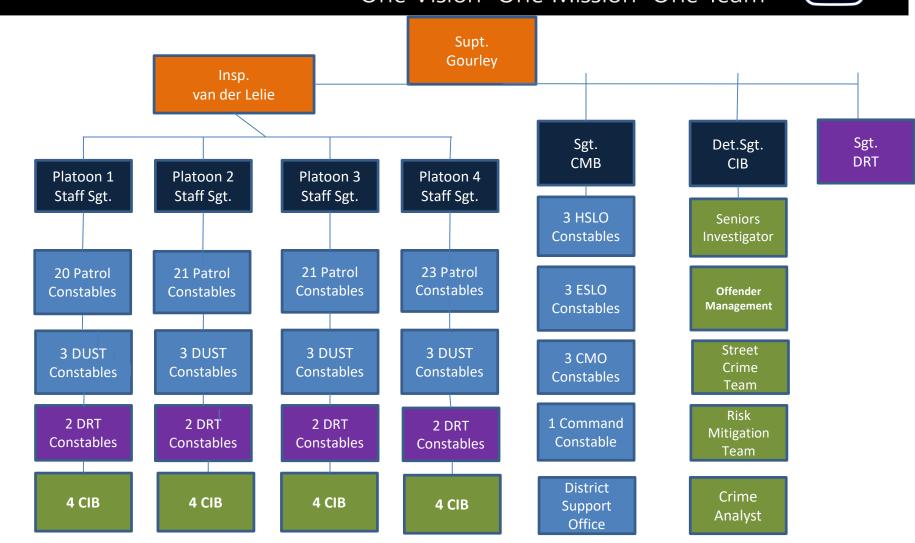

EICS May 6 2021: EICS-C-01-21

## HALTON REGIONAL POLICE SERVICE



One Vision One Mission One Team

### #3 District –Burlington



One Mission, One Vision, One Team







One Vision One Mission One Team

#### **City of Burlington Ward Boundaries - 2018**



One Mission, One Vision, One Team



One Vision One Mission One Team

# 3 District Command Triangle

- Superintendent Bob Gourley
  Operations Commander
- Inspector John van der Lelie
  District Uniform Operations
- Detective Sergeant Andy Forde
  Criminal Investigations Oversight



One Vision One Mission One Team

### Crime and Occurrence Trends

 Halton Region has the lowest Crime Severity Index of all Canadian municipalities with a population of 100,000 or more for the 15th straight year!



One Vision One Mission One Team

### **Break and Enter**









POLICE

One Vision One Mission One Team

### Inter Personal Calls





One Vision One Mission One Team

# Drugs





One Vision One Mission On