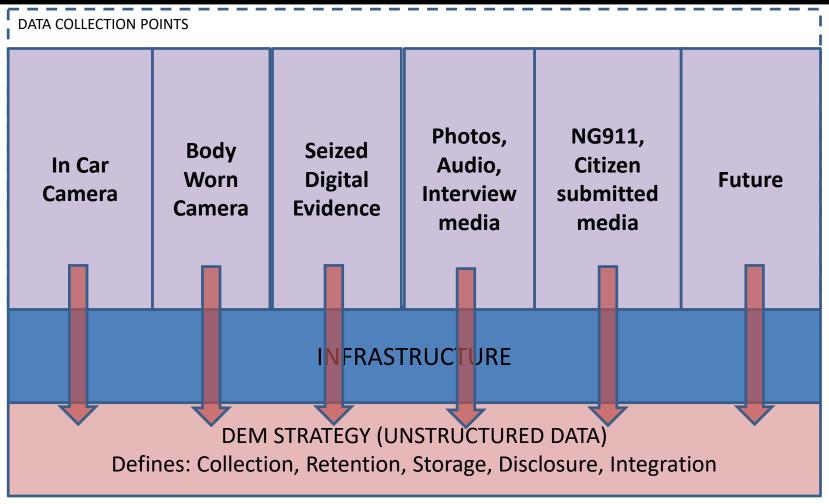

75 | 244 | 229 | 252 | 238 | 253 | 231 |
| 1200 | 188 | 240 | 261 | 253 | 255 | 249 | 221 |
| 1300 | 210 | 223 | 228 | 241 | 251 | 233 | 234 |
| 1400 | 219 | 214 | 245 | 256 | 226 | 234 | 238 |
| 1500 | 214 | 206 | 239 | 273 | 276 | 262 | 278 |
| 1600 | 214 | 224 | 254 | 247 | 279 | 245 | 229 |
| 1700 | 200 | 218 | 228 | 228 | 232 | 244 | 198 |
| 1800 | 191 | 210 | 244 | 214 | 208 | 241 | 190 |
| 1900 | 177 | 191 | 218 | 230 | 228 | 229 | 216 |
| 2000 | 187 | 197 | 196 | 251 | 207 | 233 | 218 |
| 2100 | 206 | 170 | 204 | 233 | 231 | 229 | 242 |
| 2200 | 204 | 151 | 167 | 190 | 202 | 249 | 223 |
| 2300 | 166 | 139 | 184 | 182 | 203 | 216 | 244 |



One Vision One Mission One Team

# Policing Structure in Burlington





One Vision One Mission One Team

# Traffic Calming and Safety