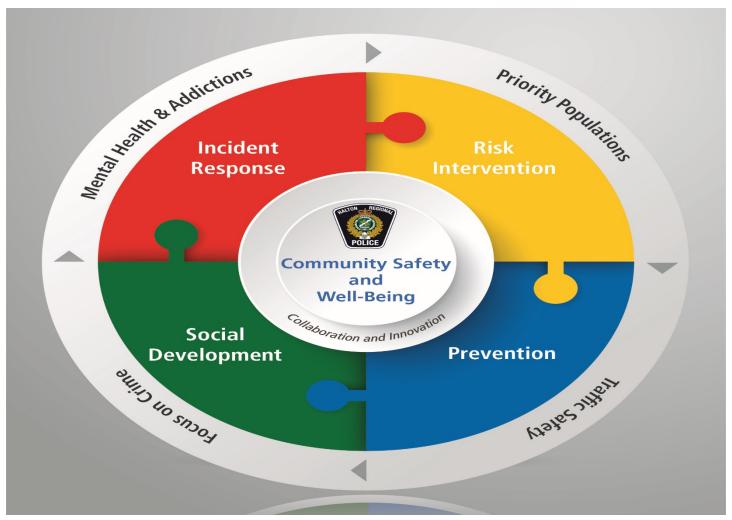

### Crime and Occurrence Trends

 Halton Region has the lowest Crime Severity Index of all Canadian municipalities with a population of 100,000 or more for the 15th straight year!

One Vision One Mission One Team