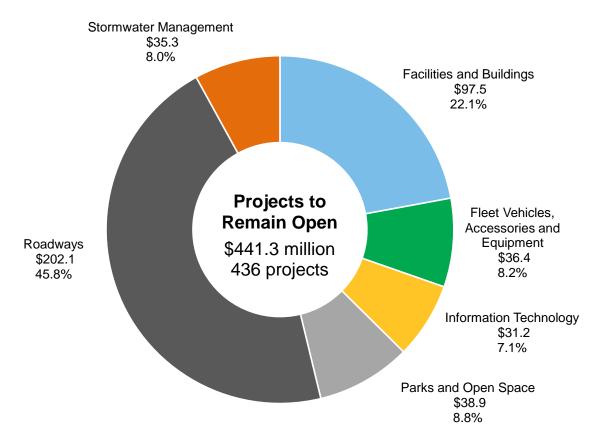

|                                           |       | Budget |             |    |                |     |    |             |
|-------------------------------------------|-------|--------|-------------|----|----------------|-----|----|-------------|
| Asset Category                            | Total |        | Closures    |    | Remaining Open |     |    |             |
| Facilities and Buildings                  | 119   | \$     | 100,666,774 | 16 | \$ 3,154,988   | 103 | \$ | 97,511,786  |
| Fleet Vehicles, Accessories and Equipment | 62    |        | 47,754,704  | 11 | 11,373,146     | 51  |    | 36,381,558  |
| Information Technology                    | 32    |        | 32,319,159  | 6  | 1,119,250      | 26  |    | 31,199,909  |
| Parks and Open Space                      | 94    |        | 44,293,422  | 11 | 5,437,776      | 83  |    | 38,855,646  |
| Roadways                                  | 158   |        | 230,004,762 | 16 | 27,947,575     | 142 |    | 202,057,187 |
| Stormwater Management                     | 38    |        | 38,545,894  | 7  | 3,243,580      | 31  |    | 35,302,314  |
| Total                                     | 503   | \$     | 493,584,715 | 67 | \$ 52,276,315  | 436 | \$ | 441,308,400 |

Values are in millions and may not add due to rounding