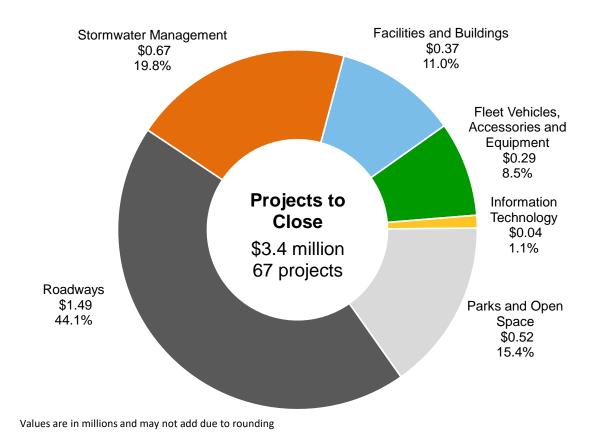

| Asset Category                            | Favourable |    |           | Unfavourable |    |           | Total Variances |    |           |
|-------------------------------------------|------------|----|-----------|--------------|----|-----------|-----------------|----|-----------|
| Facilities and Buildings                  | 14         | \$ | 406,732   | 2            | \$ | (33,510)  | 16              | \$ | 373,222   |
| Fleet Vehicles, Accessories and Equipment | 9          |    | 348,047   | 2            |    | (59,638)  | 11              |    | 288,410   |
| Information Technology                    | 5          |    | 65,693    | 1            |    | (26,843)  | 6               |    | 38,850    |
| Parks and Open Space                      | 9          |    | 542,269   | 2            |    | (21,295)  | 11              |    | 520,974   |
| Roadways                                  | 13         |    | 1,552,914 | 3            |    | (59,285)  | 16              |    | 1,493,629 |
| Stormwater Management                     | 7          |    | 670,994   | -            |    | -         | 7               |    | 670,994   |
| Total                                     | 57         | \$ | 3,586,650 | 10           | \$ | (200,570) | 67              | \$ | 3,386,080 |