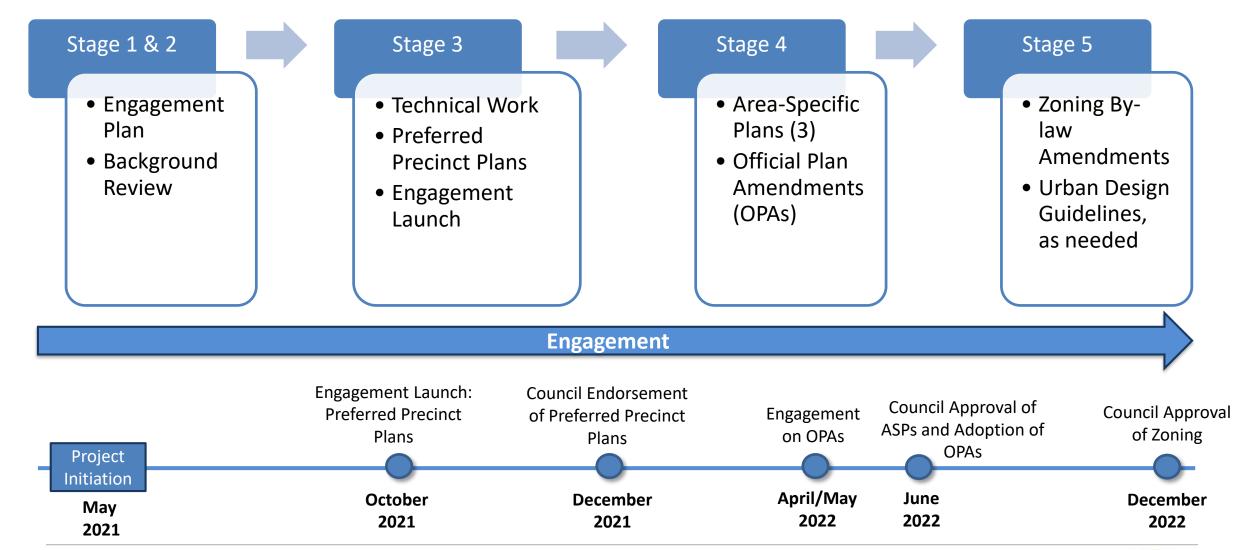

## **MTSA ASP Project Timeline**

#### September

- Background Report
- Final Engagement Plan
- City-wide mailer

#### **October Engagement Opportunities**

- Online Workbook
- Virtual Public Information Centers (PICs)
- "Talk with a Planner"

#### **December**

Recommended Preferred Precinct Plans to Council