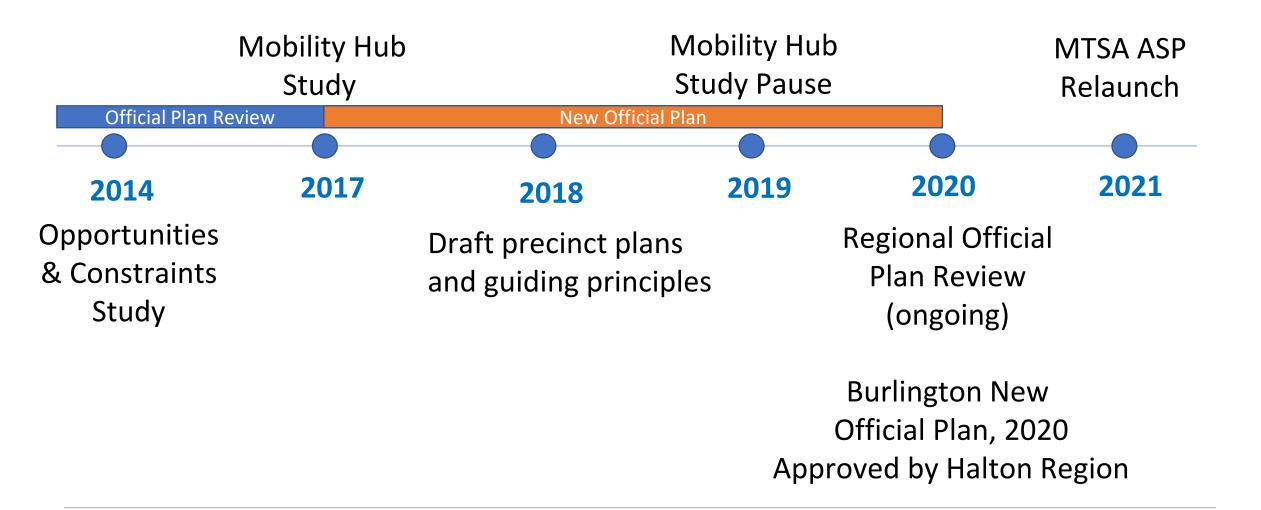

### **Setting the Context**

- Planning for Complete Communities
- Area-Specific Plans
- Provincial, Regional and City initiatives











### **Area-Specific Planning in Burlington**



## **Mobility Hubs Study Overview**

2017

STAGE 1 STAGE 2 PRELIMINARY STUDIES AND PREFERRED CONCEPT AREA SPECIFIC PLANS Draft Developing **Draft Precinct** Recommended Final Vision Developing Land Use Preferred Land Project Precinct Plan **Draft Precinct** Plan Council Area Specific Delivery of Land Use Use Concept: Workshops: Concepts Initiation Open House: Plan & Ongoing Workshop Plan: Public Area Specific Public Concepts Workshop: Council Technical Public Mtg. Mtg. #4 Plan Meeting #1 Public Mtg. #2 #3 Meeting Studies 2019 JAN MAY SEPT DEC MAY



2017

2017



2017



2018



**Study Pause** 



FINAL REPORT









## **Mobility Hubs Study Engagement**

|           |                | Preferred | Draft Precinct | Council   |
|-----------|----------------|-----------|----------------|