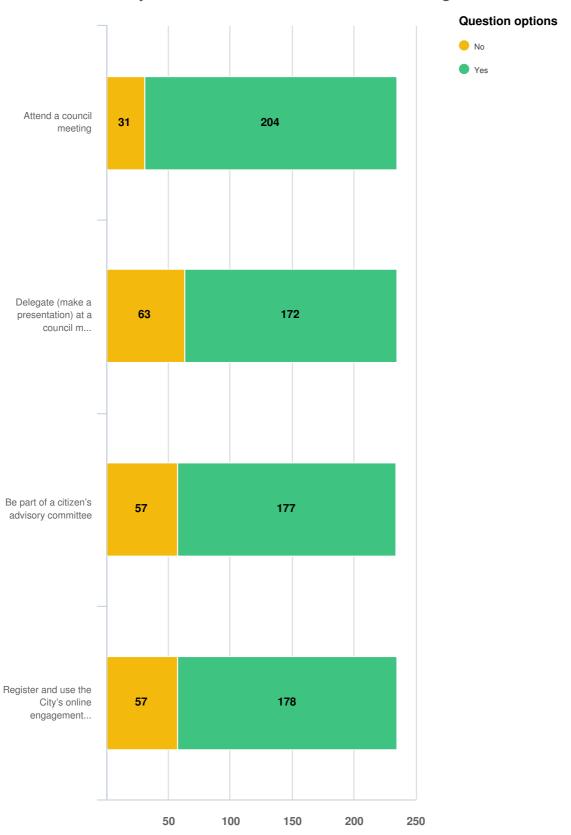

#### Are you aware that residents can do the following...

Optional question (235 response(s), 0 skipped)