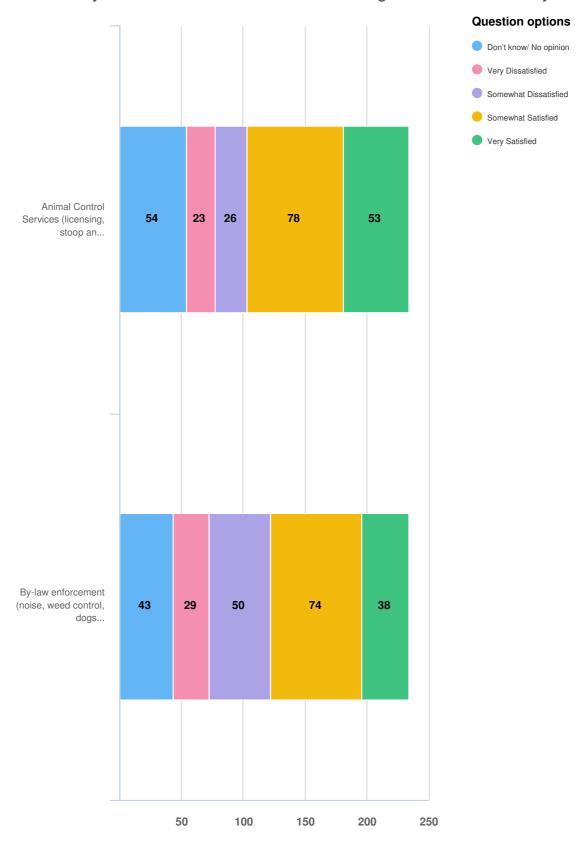

#### Please rate your level of satisfaction with the following service. This area is By-laws.

Optional question (235 response(s), 0 skipped)