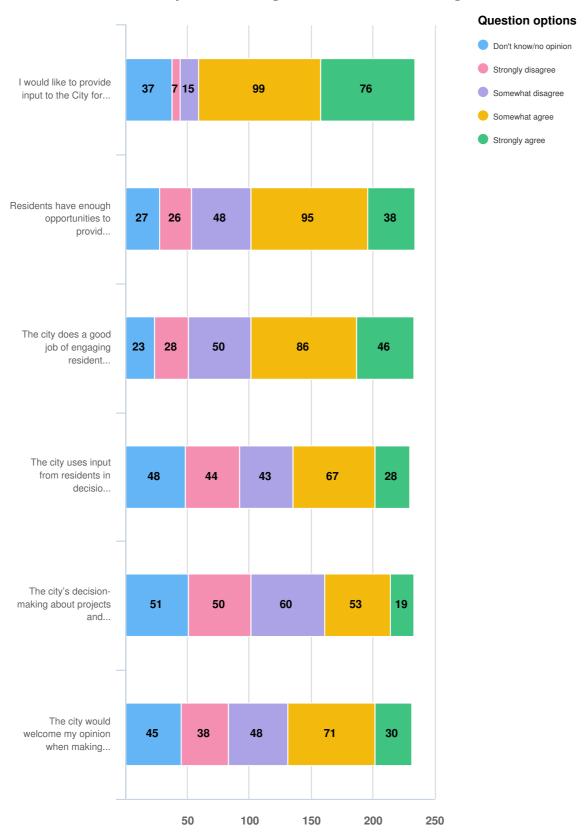

#### Please indicate your level of agreement with the following statements:

Optional question (235 response(s), 0 skipped)