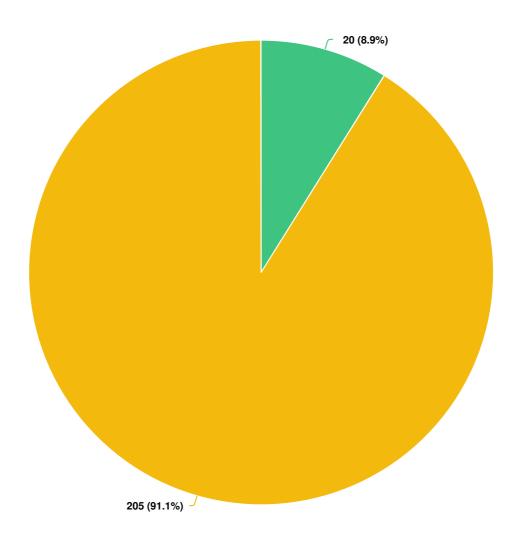

#### Have you used Burlington Transit in the past 6 months?

#### **Question options**

Yes

No

Optional question (225 response(s), 10 skipped)