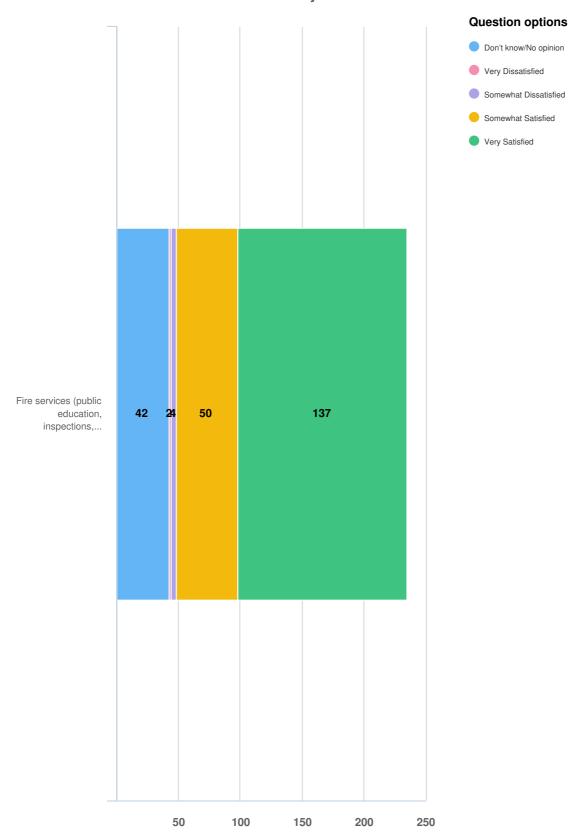

# Please rate your level of satisfaction with the following service. This area is Public Safety.

Optional question (235 response(s), 0 skipped)