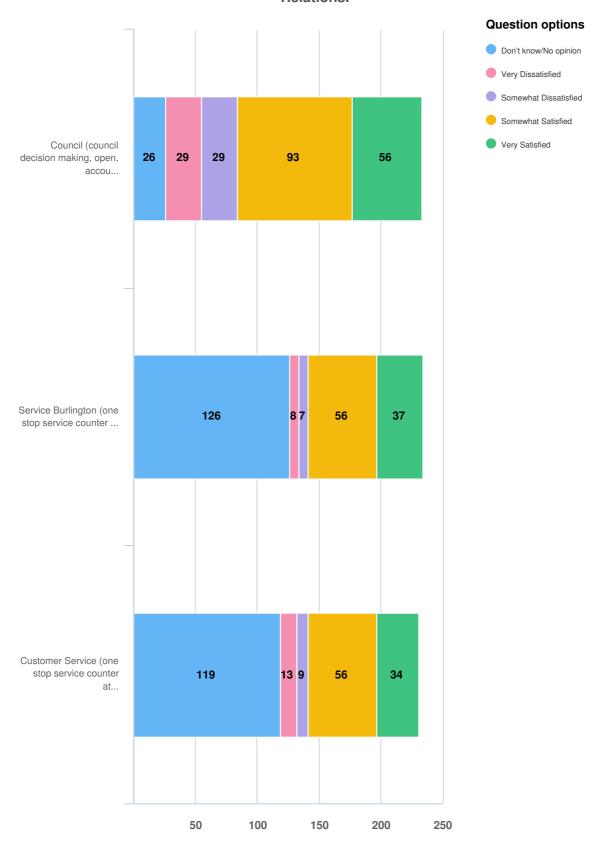

## Please rate your level of satisfaction with the following service. This area is Customer Relations.

Optional question (235 response(s), 0 skipped)