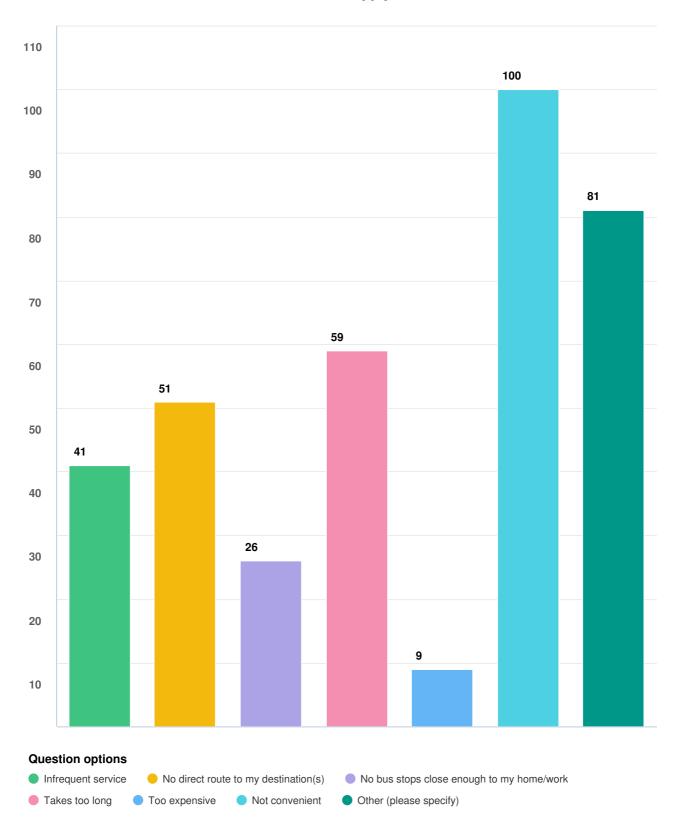

# If no, which factors do you feel prevent you from using Burlington Transit? Please select all that apply.

Optional question (204 response(s), 31 skipped)

Question type: Checkbox Question