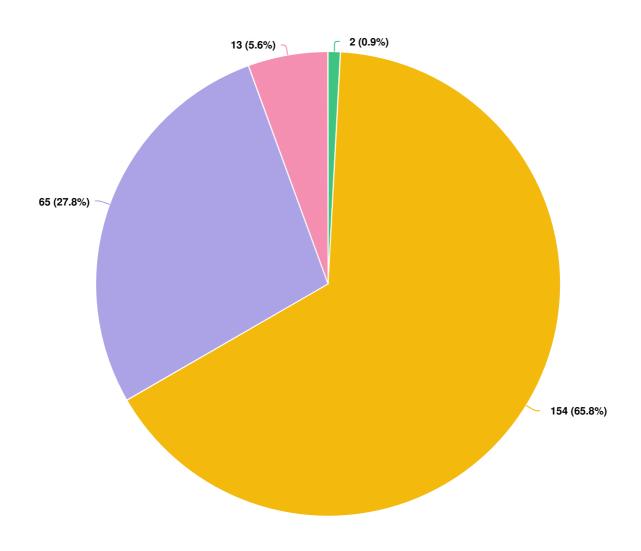

# In your opinion, please rate the amount of information you receive from the City of Burlington?

Optional question (234 response(s), 1 skipped)
Question type: Radio Button Question