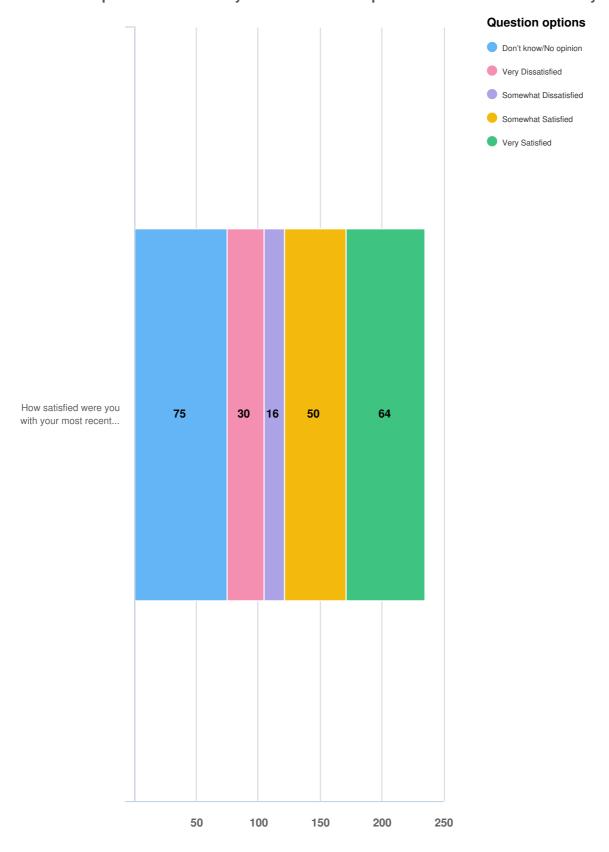

#### This next question deals with your most recent experience/interaction with the City.

Optional question (235 response(s), 0 skipped)