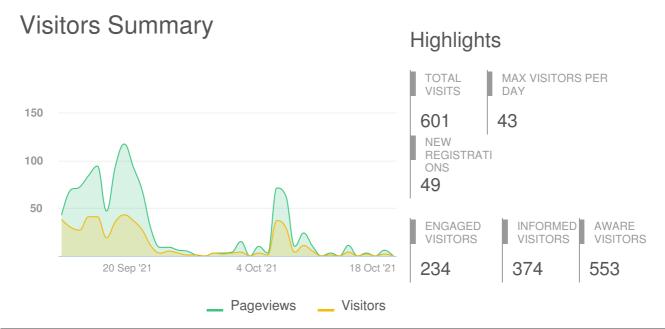

# Get Involved Burlington 2021 Community Survey

| Aware Participants              | 553          | Engaged Participants        |            | 234        |           |
|---------------------------------|--------------|-----------------------------|------------|------------|-----------|
| Aware Actions Performed         | Participants | Engaged Actions Performed   | Registered | Unverified | Anonymous |
| Visited a Project or Tool Page  | 553          |                             |            |            | ,         |
| Informed Participants           | 374          | Contributed on Forums       | 0          | 0          | 0         |
| Informed Actions Performed      | Participants | Participated in Surveys     | 168        | 0          | 66        |
| Viewed a video                  | 0            | Contributed to Newsfeeds    | 0          | 0          | 0         |
| Viewed a photo                  | 0            | Participated in Quick Polls | 0          | 0          | 0         |
| Downloaded a document           | 1            | Posted on Guestbooks        | 0          | 0          | 0         |
| Visited the Key Dates page      | 0            | Contributed to Stories      | 0          | 0          | 0         |
| Visited an FAQ list Page        | 0            | Asked Questions             | 0          | 0          | 0         |
| Visited Instagram Page          | 0            | Placed Pins on Places       | 0          | 0          | 0         |
| Visited Multiple Project Pages  | 136          | Contributed to Ideas        | 0          | 0          | 0         |
| Contributed to a tool (engaged) | 234          |                             |            |            |           |