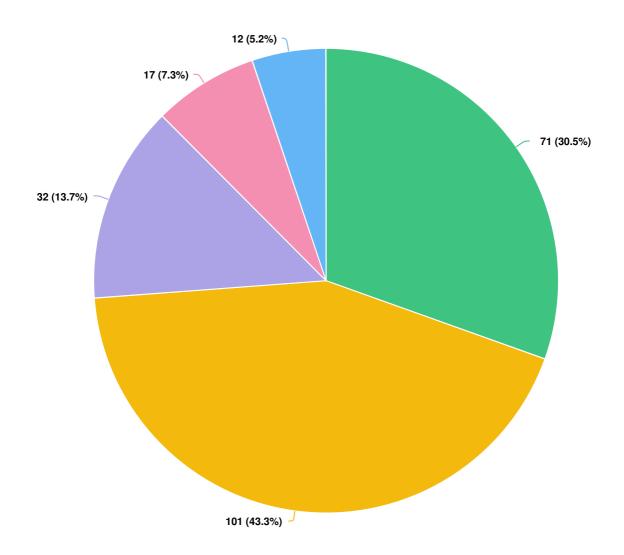

#### Please indicate your age range:

Mandatory Question (235 response(s))

Question type: Radio Button Question