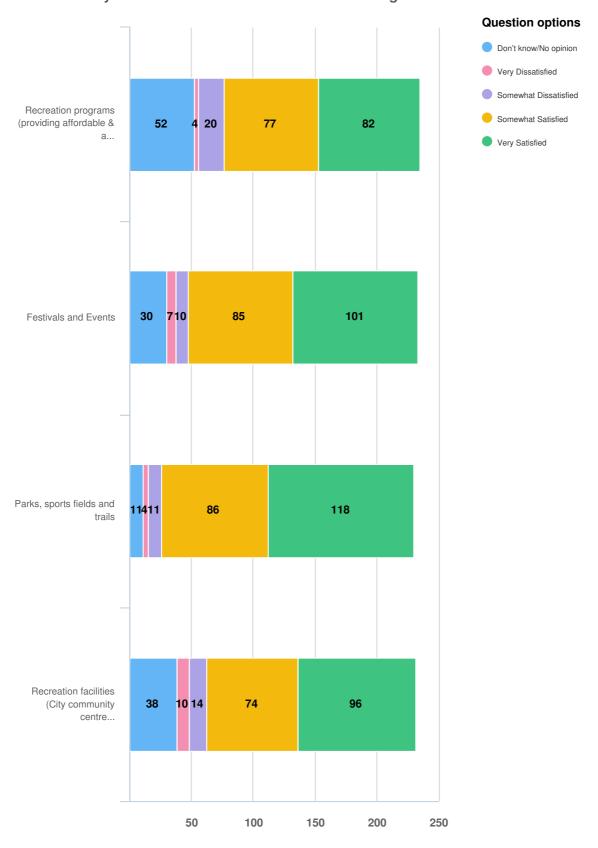

#### Please rate your level of satisfaction with the following service. This area is Leisure.

Optional question (235 response(s), 0 skipped)