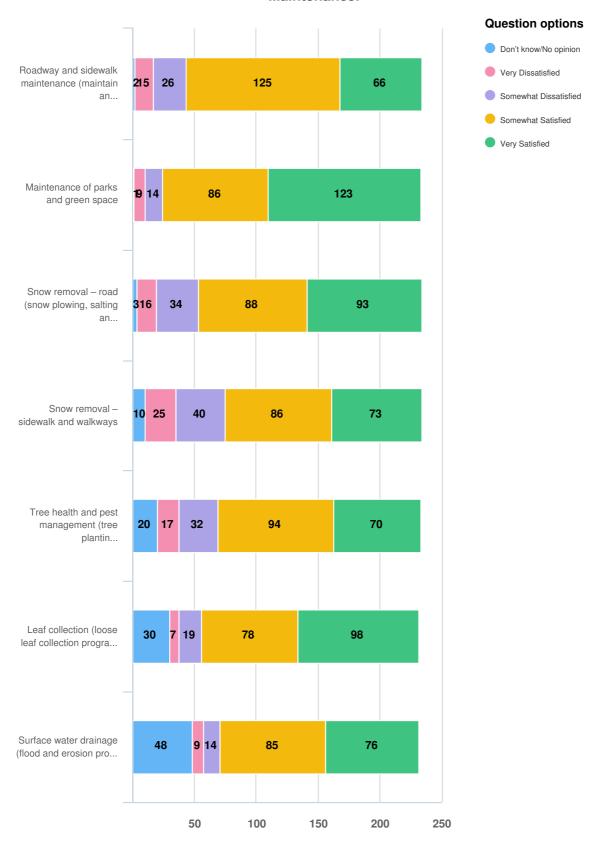

## Please rate your level of satisfaction with the following service. This area is Maintenance.

Optional question (235 response(s), 0 skipped)