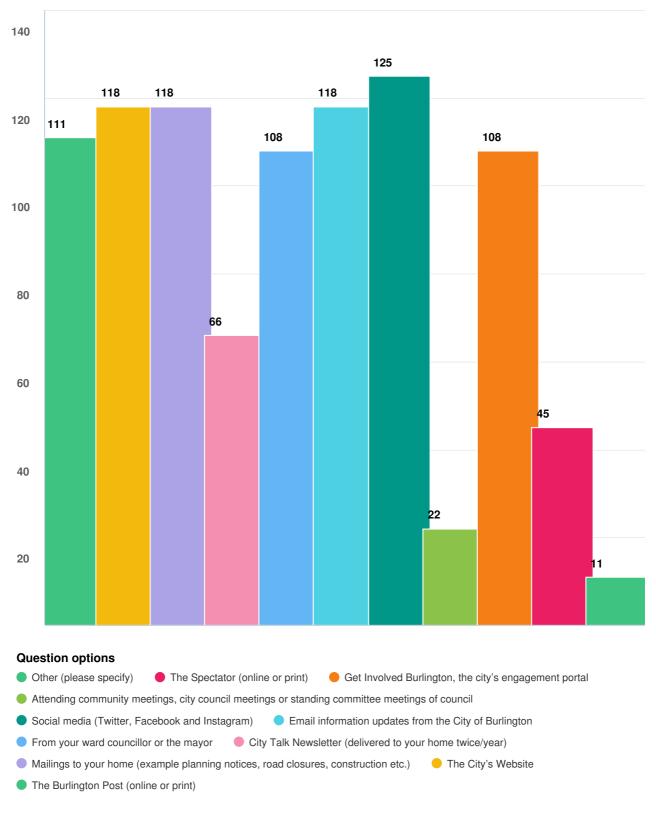

#### Please indicate your age range:

Mandatory Question (235 response(s))

Question type: Radio Button Question