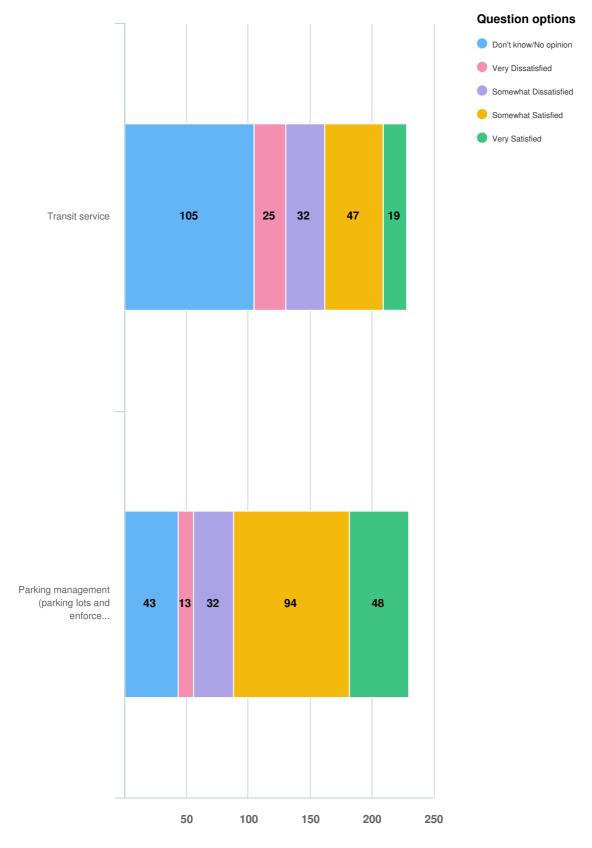

## Please rate your level of satisfaction with the following service. This area is Roads and Transportation.

Optional question (233 response(s), 2 skipped)