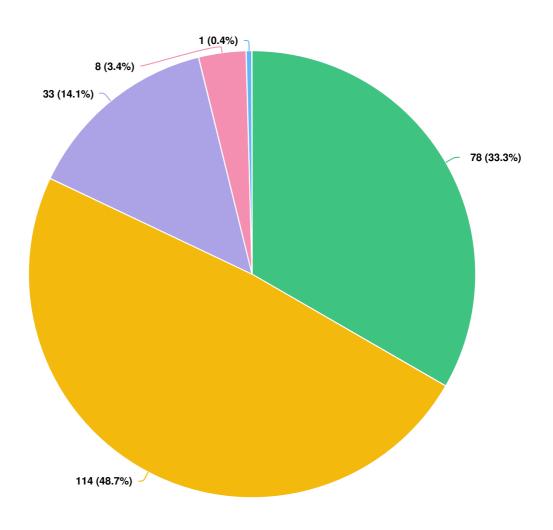

#### 2021 Community Survey

| Visitors 421 Contributors 234 CONTRIBUTIONS 235 |
|-------------------------------------------------|
|-------------------------------------------------|

How would you rate Burlington as a place to live?

Optional question (234 response(s), 1 skipped)
Question type: Radio Button Question