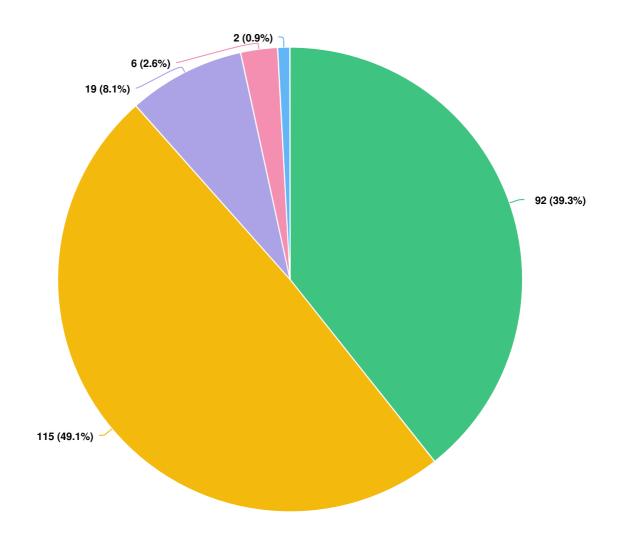

# Generally speaking, how satisfied are you with the overall quality of services provided by the City of Burlington?

Optional question (234 response(s), 1 skipped)

Municipal property taxes are the primary way to pay for services and programs provided by the City. As you may know, there are trade-offs between investing in things like services and infrastructure and property tax levels. Due to the increased co...

Optional question (222 response(s), 13 skipped)