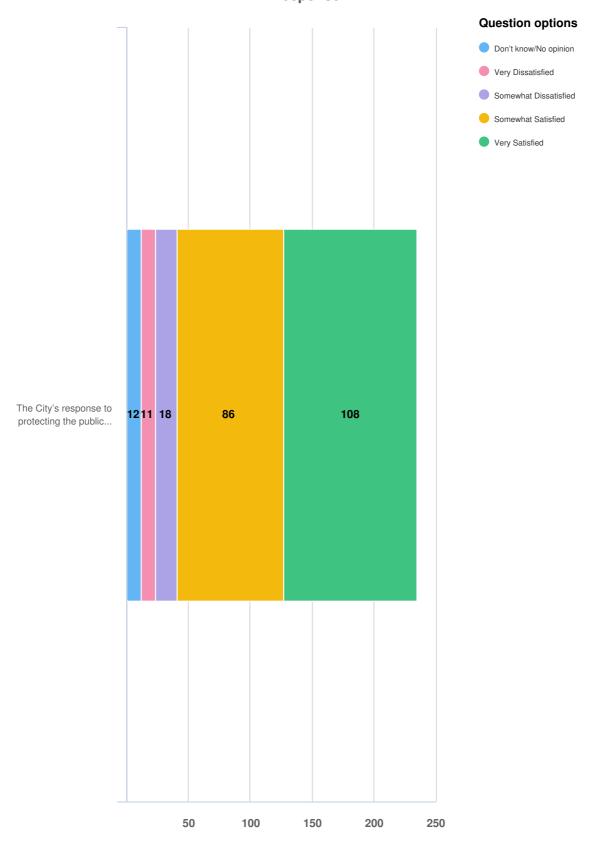

## Please rate your level of satisfaction with the following service. This area is COVID Response.

Optional question (235 response(s), 0 skipped)