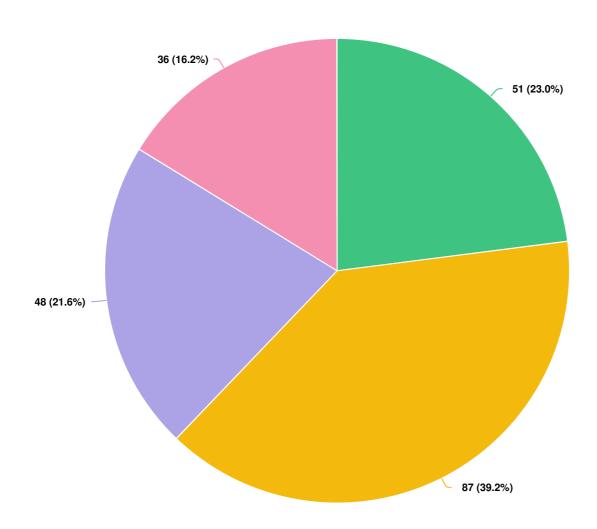

# Generally speaking, how satisfied are you with the overall quality of services provided by the City of Burlington?

Optional question (234 response(s), 1 skipped)

Municipal property taxes are the primary way to pay for services and programs provided by the City. As you may know, there are trade-offs between investing in things like services and infrastructure and property tax levels. Due to the increased co...

Optional question (222 response(s), 13 skipped)