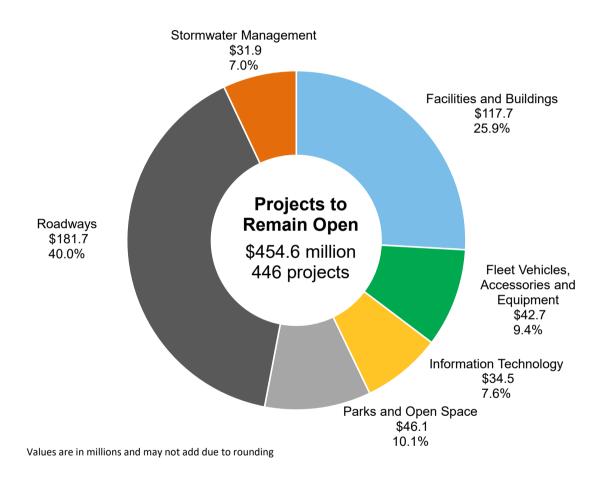

|                                           |       | Budget         |    |               |     |                |  |
|-------------------------------------------|-------|----------------|----|---------------|-----|----------------|--|
| Asset Category                            | Total |                | q  | Closures      |     | Remaining Open |  |
| Facilities and Buildings                  | 128   | \$ 119,684,597 | 14 | \$ 2,017,123  | 114 | \$ 117,667,475 |  |
| Fleet Vehicles, Accessories and Equipment | 60    | 45,769,771     | 4  | 3,028,245     | 56  | 42,741,526     |  |
| Information Technology                    | 29    | 38,574,909     | 6  | 4,105,898     | 23  | 34,469,011     |  |
| Parks and Open Space                      | 110   | 51,701,069     | 16 | 5,628,090     | 94  | 46,072,979     |  |
| Roadways                                  | 149   | 236,043,653    | 17 | 54,321,480    | 132 | 181,722,173    |  |
| Stormwater Management                     | 35    | 42,976,608     | 8  | 11,080,789    | 27  | 31,895,819     |  |
| Total                                     | 511   | \$ 534,750,607 | 65 | \$ 80,181,625 | 446 | \$ 454,568,982 |  |