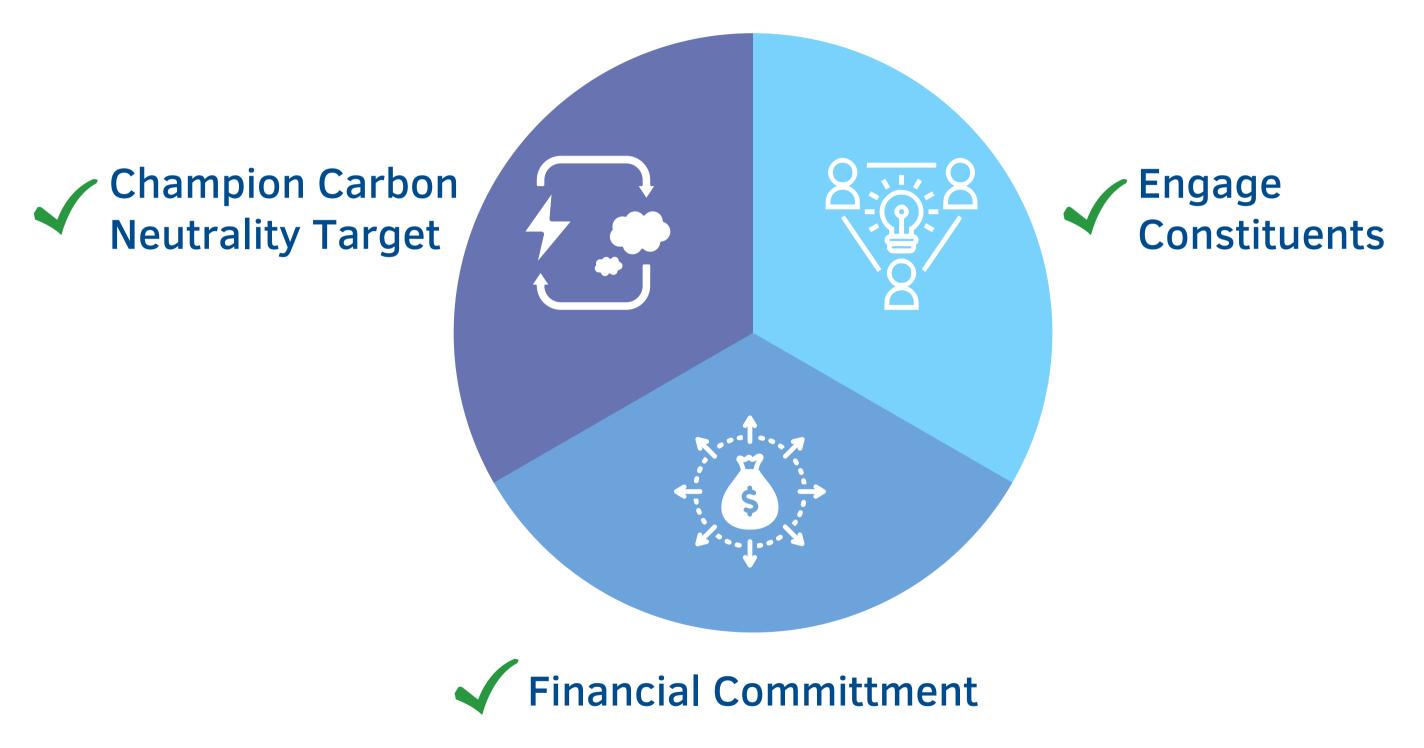

# Integrated Mobility in Burlington











#### 7+Years

Engaging the community on sustainable transportation



## 17,000 + In-person

Interactions via community outreach, specific to sustainable transportation



## 12,000+ Online

Learning about local opportunities to *make the switch* 



#### **6 Videos**

Produced profiling sustainable transportation



# **807 Survey Responses**

Gathering community feedback regarding sustainable transportation policy and EV adoption



Together we make a difference



#### TRANSPORTATION IN BURLINGTON







#### Transportation modal split



Graphic The Urbanist - Mode Pyramid

## WHAT CAN YOU DO?





Integrated Mobility in Burlington



# Getting there should work for everyone...including the environment

Thank You