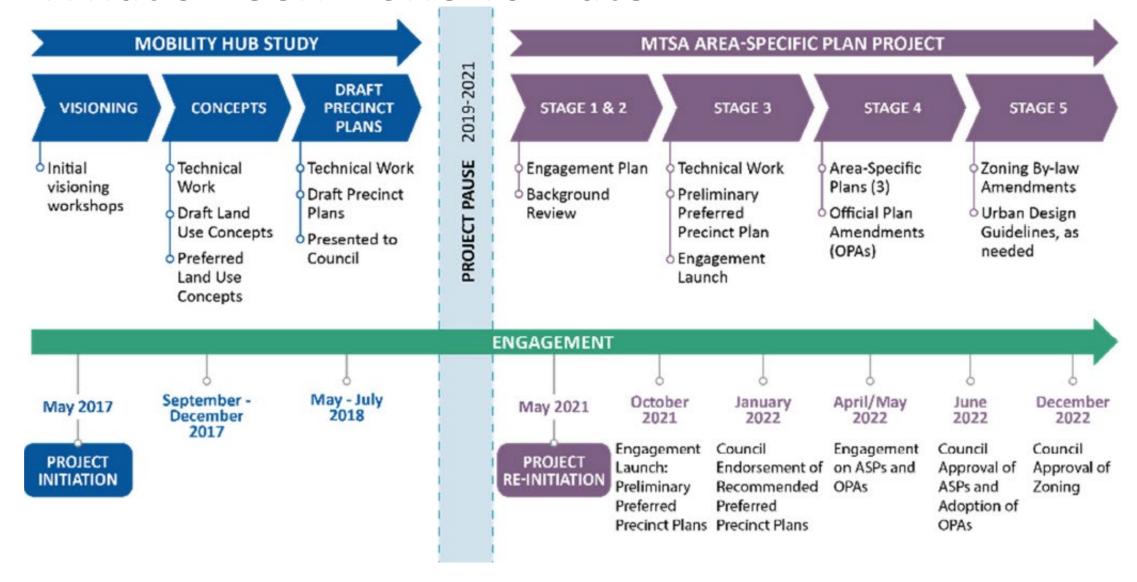

## What's Been Done To Date



## MTSA ASP Study Project Timeline: Revised

### MTSA AREA-SPECIFIC PLANNING PROJECT

| STAGE 1            | STAGE 2              | STAGE 3                     | PRE-STAGE 4A                    | STAGE 4                    | STAGE 5                                  |
|--------------------|----------------------|-----------------------------|---------------------------------|----------------------------|------------------------------------------|
| Engagement<br>Plan | Background<br>Review | Technical Work  Preliminary | Area Specific                   | Area Specific<br>Plans (3) | Zoning By-law<br>Amendments              |
|                    |                      | Preferred<br>Precinct Plan  | Completion of Technical Studies | Official Plan<br>Policies  | Urban Design<br>Guidelines,