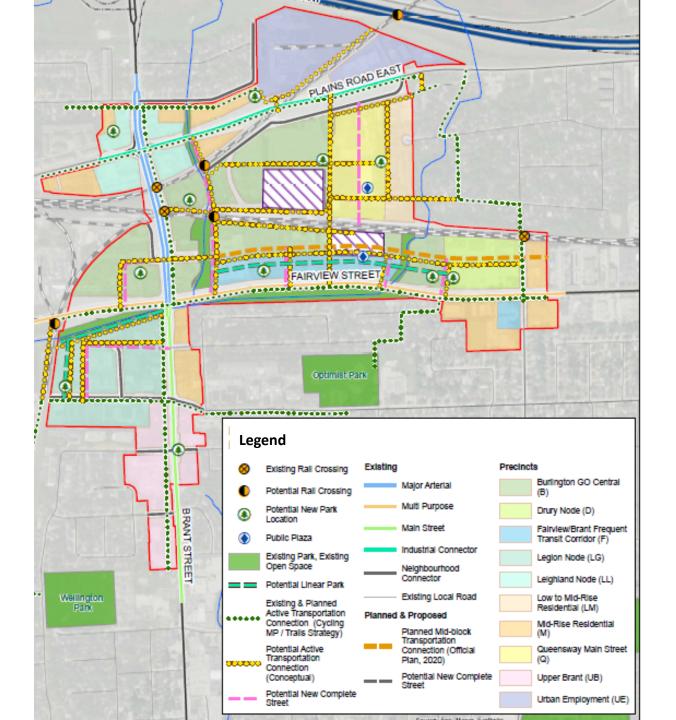

Aldershot GO
MTSA Precinct
Plans as shown
in the MTSA ASP
Planning Study
Final Report