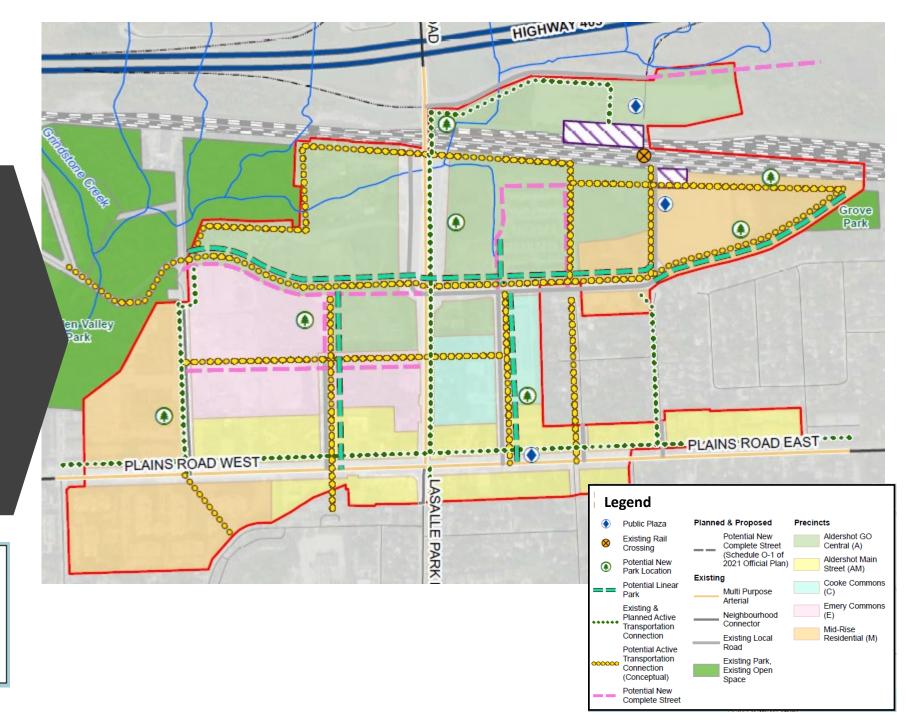

Aldershot GO
MTSA Precinct
Plans as shown
in the MTSA ASP
Planning Study
Final Report