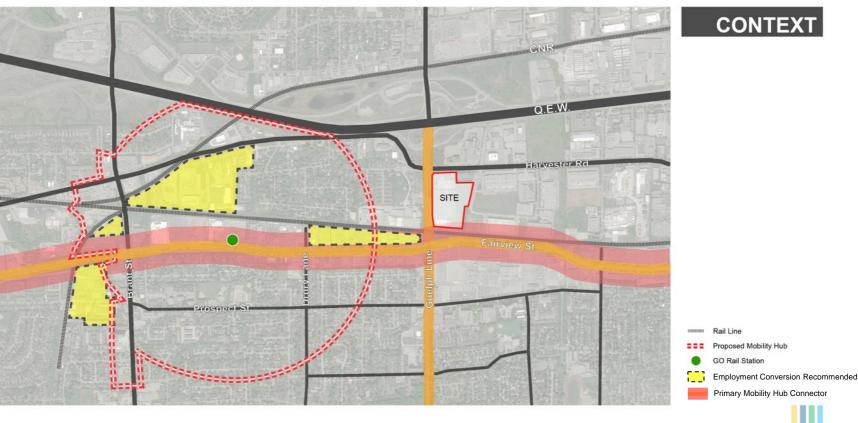

## CONCEPT

Traffic Impact Study - Mixed Use Development Proposal 901 Guelph Line, Feb 2014: MMM Group

Preliminary Servicing Review (Water, Wastewater, Sanitary, Road), June 2013: A.J. Clarke & Associates Ltd.