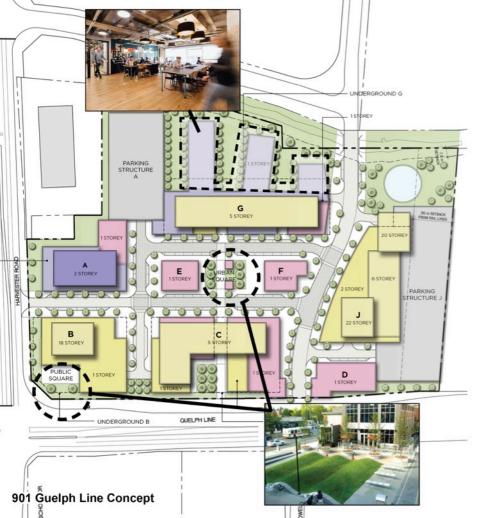

## 901 Guelph Line

## CONCEPT

Traffic Impact Study - Mixed Use Development Proposal 901 Guelph Line, Feb 2014: MMM Group

Preliminary Servicing Review (Water, Wastewater, Sanitary, Road), June 2013: A.J. Clarke & Associates Ltd.