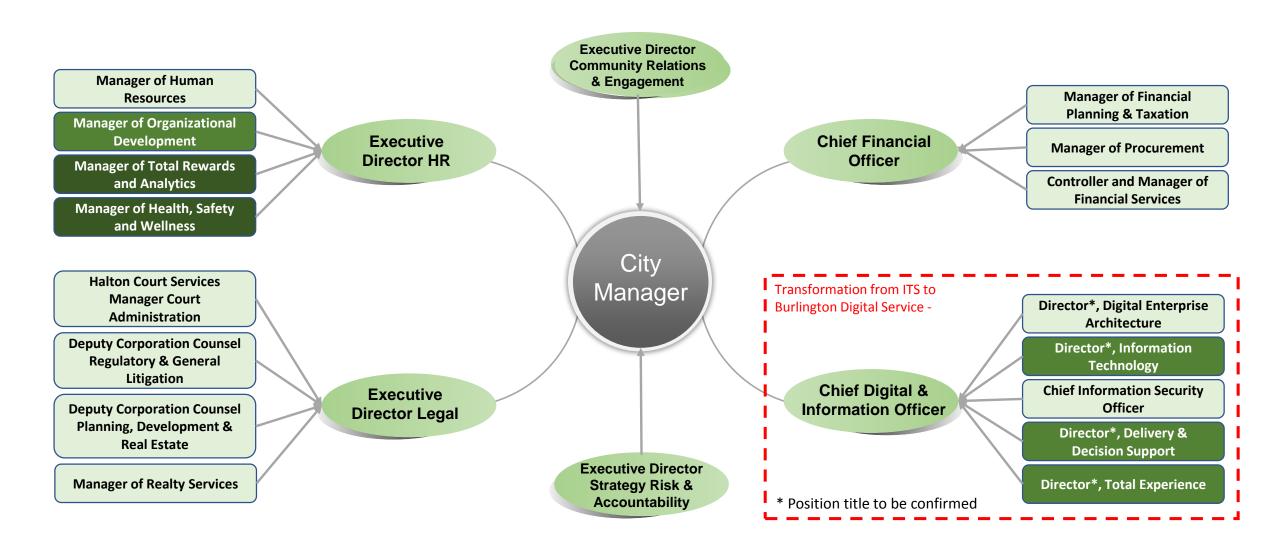

### Strategy & Risk Team - Endorsed Future State Management Structure (CM-32-20 December 14, 2020)

Legend: Existing Position Future Position Filled in 2022