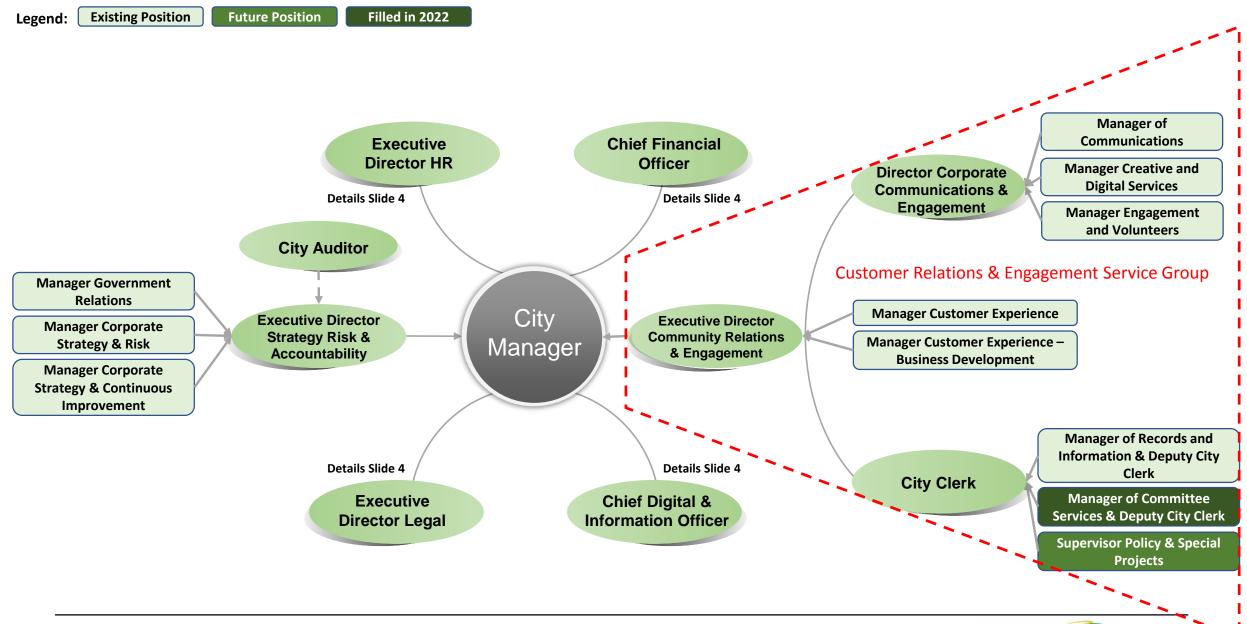

## Corporate Strategic Services - Endorsed Future State Management Structure (CM-32-20 December 14, 2020)

Updated: September 2022

#### Corporate Strategic Services - Endorsed Future State Management Structure (CM-32-20 December 14, 2020)

Legend: Existing Position Future Position Filled in 2022