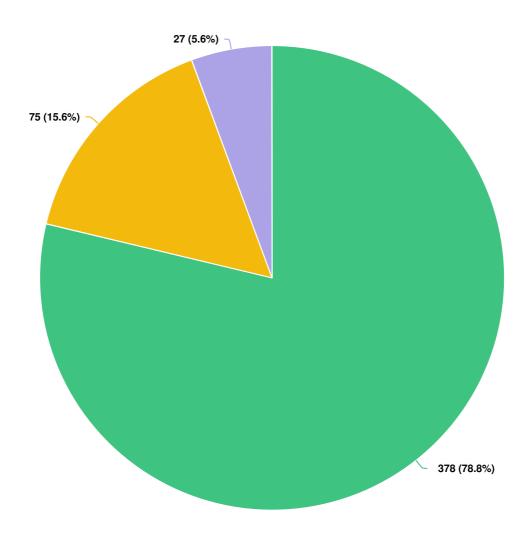

#### Are you in support of sidewalk and street patios across the city in Burlington?

Optional question (480 response(s), 4 skipped)
Question type: Radio Button Question