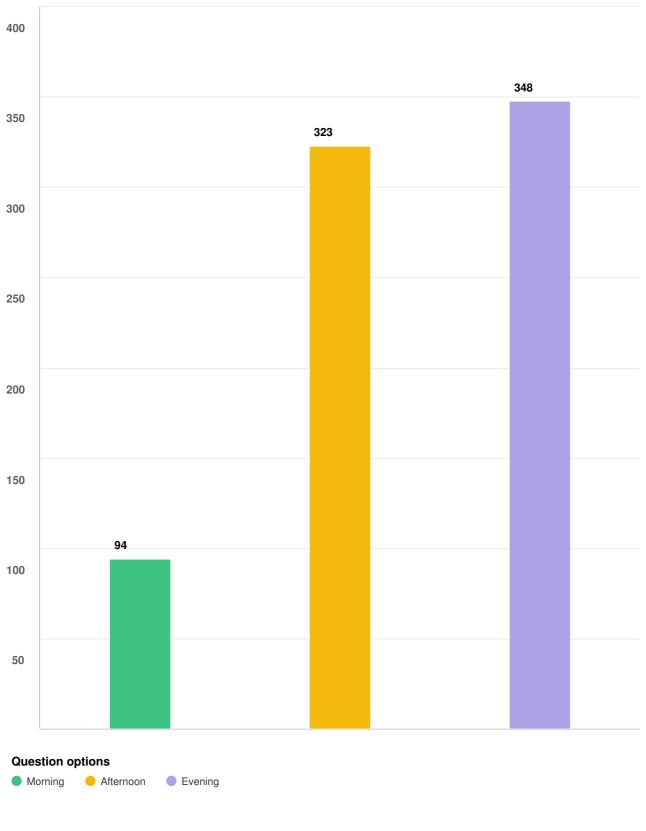

#### What time of day did you visit a restaurant patio? Choose all that apply.

Optional question (403 response(s), 81 skipped)