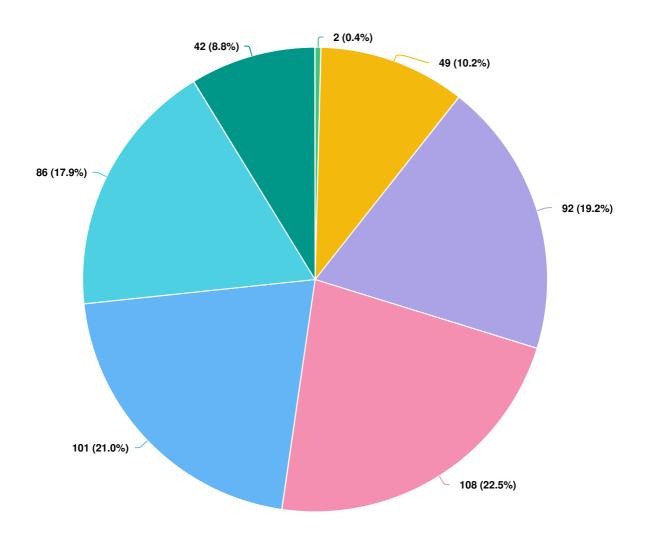

#### What is your age range?

Optional question (480 response(s), 4 skipped)
Question type: Radio Button Question