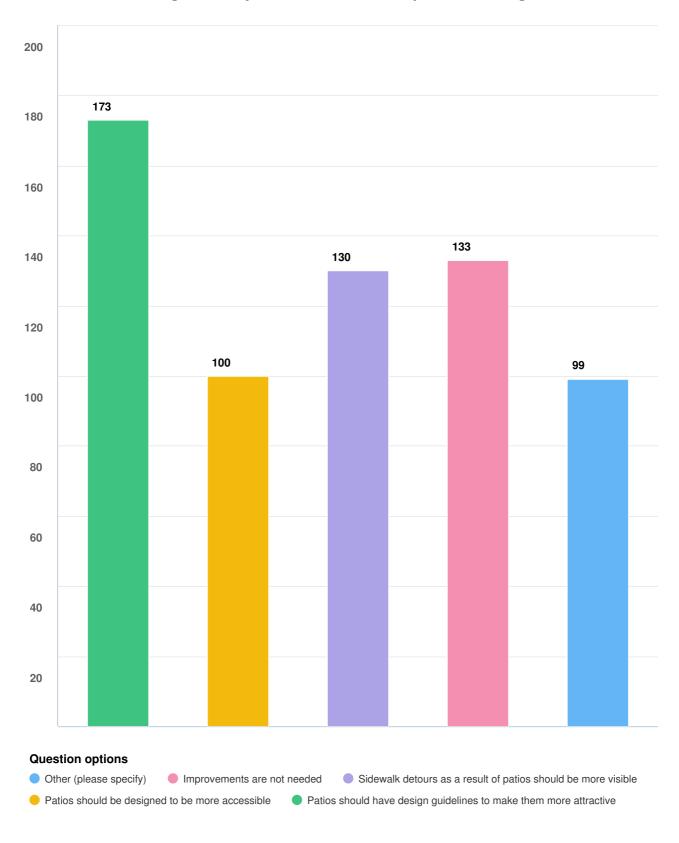

#### What changes would you like to see made for patios in Burlington?

Optional question (470 response(s), 14 skipped)