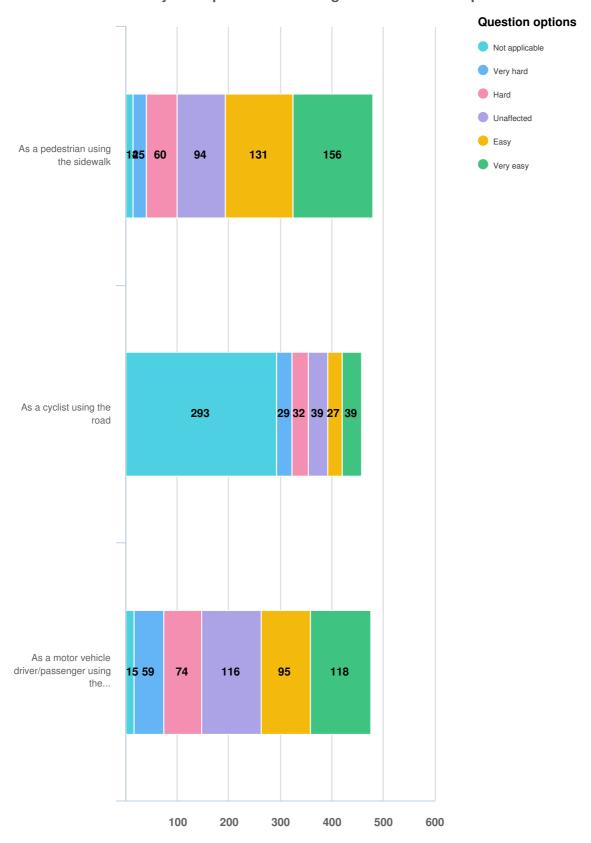

#### Describe your experience travelling around restaurant patios.

Optional question (483 response(s), 1 skipped)

Question type: Likert Question