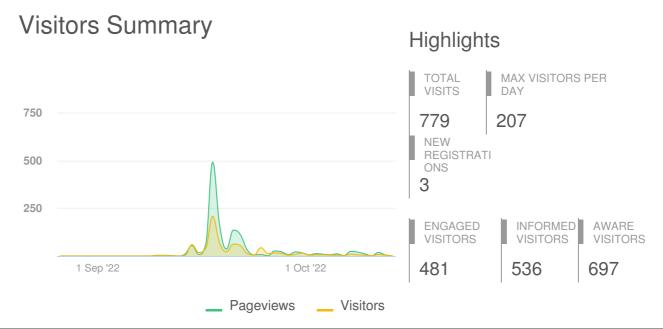

# Get Involved Burlington City Wide Patio Program

| Aware Participants              | 697          | Engaged Participants        | 481        |            |           |  |
|---------------------------------|--------------|-----------------------------|------------|------------|-----------|--|
| Aware Actions Performed         | Participants | Engaged Actions Performed   | Registered | Unverified | Anonymous |  |
| Visited a Project or Tool Page  | 697          |                             |            |            |           |  |
| Informed Participants           | 536          | Contributed on Forums       | 0          | 0          | 0         |  |
| Informed Actions Performed      | Participants | Participated in Surveys     | 11         | 0          | 470       |  |
| Viewed a video                  | 0            | Contributed to Newsfeeds    | 0          | 0          | 0         |  |
| Viewed a photo                  | 0            | Participated in Quick Polls | 0          | 0          | 0         |  |
| Downloaded a document           | 0            | Posted on Guestbooks        | 0          | 0          | 0         |  |
| Visited the Key Dates page      | 0            | Contributed to Stories      | 0          | 0          | 0         |  |
| Visited an FAQ list Page        | 0            | Asked Questions             | 0          | 0          | 0         |  |
| Visited Instagram Page          | 0            | Placed Pins on Places       | 0          | 0          | 0         |  |
| Visited Multiple Project Pages  | 43           | Contributed to Ideas        | 0          | 0          | 0         |  |
| Contributed to a tool (engaged) | 481          |                             |            |            |           |  |