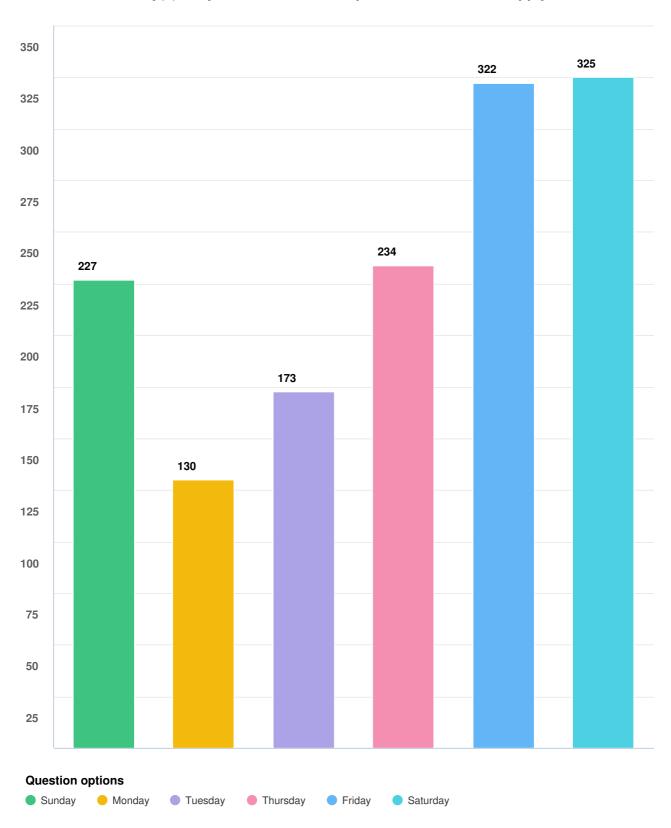

#### What day(s) did you visit a restaurant patio? Choose all that apply.

Optional question (400 response(s), 84 skipped)