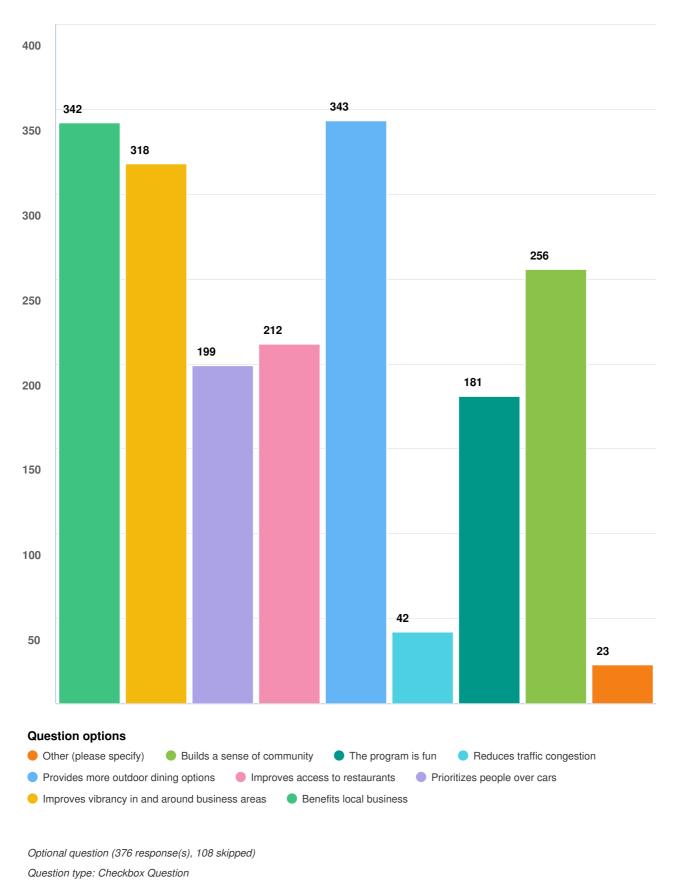

## Why are you in support of sidewalk and street patios in Burlington? Choose all that apply.