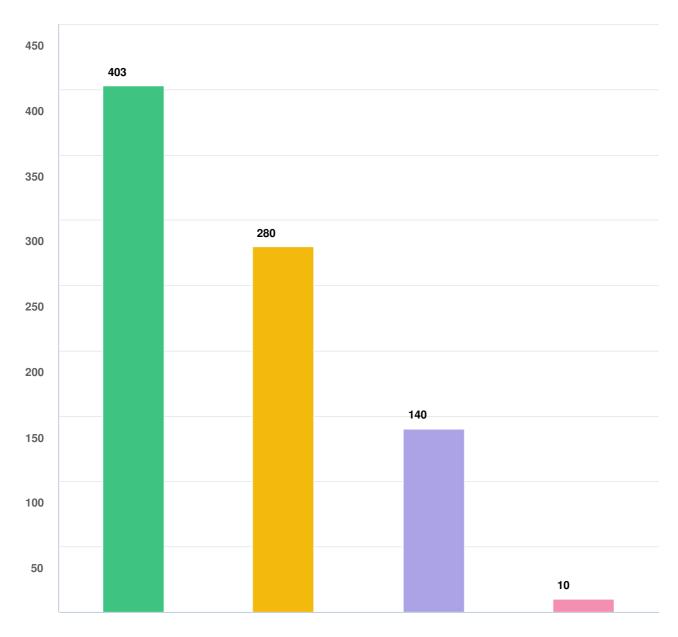

#### **Question options**

I have been a customer on a restaurant patio in Burlington
 I have gone past a restaurant patio in Burlington

I live or work near a restaurant patio in Burlington
 None of the above

Optional question (483 response(s), 1 skipped)