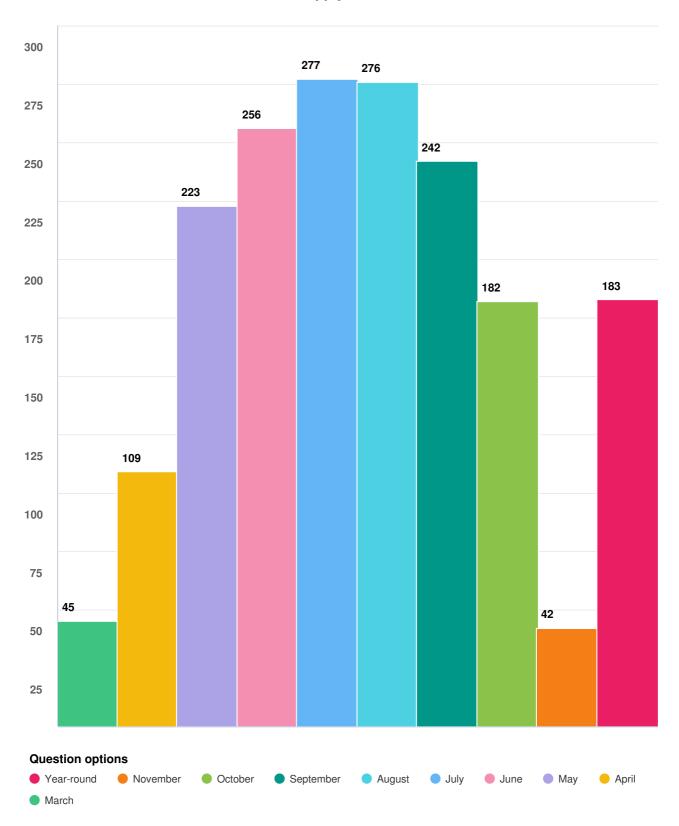

## When should sidewalk and street patios be permitted in Burlington? Choose all that apply.

Optional question (437 response(s), 47 skipped)