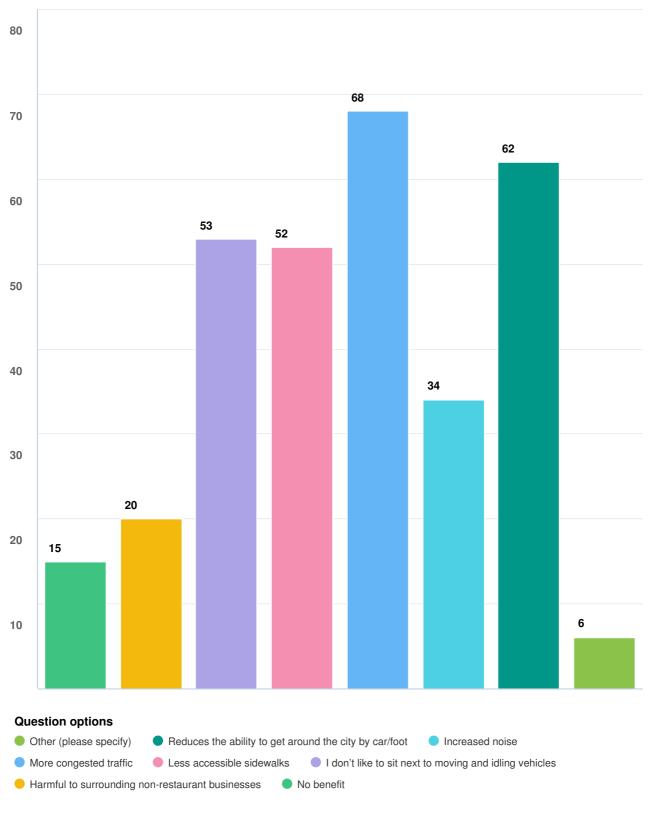

## Why do you not support sidewalk and street patios in Burlington? Choose all that apply.

Optional question (74 response(s), 410 skipped)