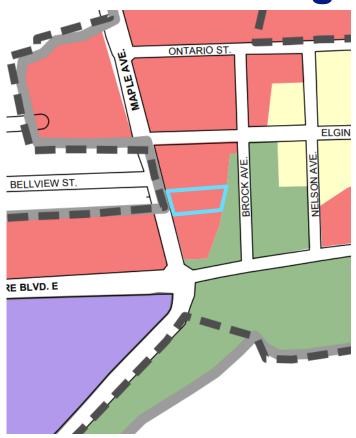

#### **Current Official Plan Designation:**

Downtown Residential – Medium and/or High Density Precinct to 'Schedule 'E' – Downtown Mixed Use Centre' of the City of Burlington Official Plan