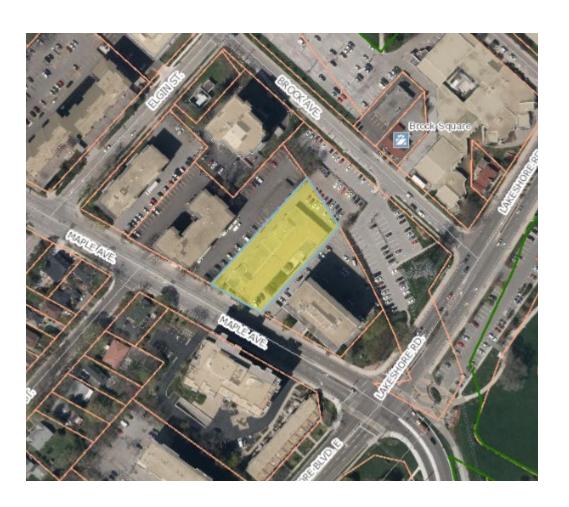

## **Overview of Development Site**

Site Area: 0.28 hectares

Located on the east side of Maple Avenue, north of Lakeshore Road

# The Application

 The applicant has proposed an 11-storey residential building comprised of 140 units and 3 levels of underground parking.

 The development would have access from Maple Avenue.