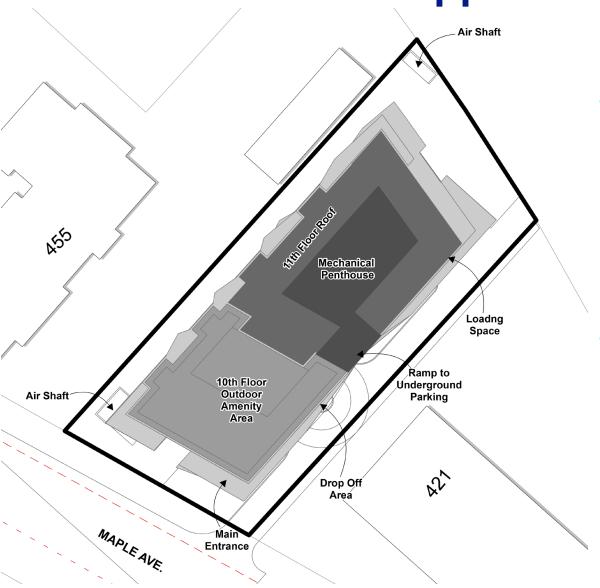

# The Application

 The applicant has proposed an 11-storey residential building comprised of 140 units and 3 levels of underground parking.

 The development would have access from Maple Avenue.