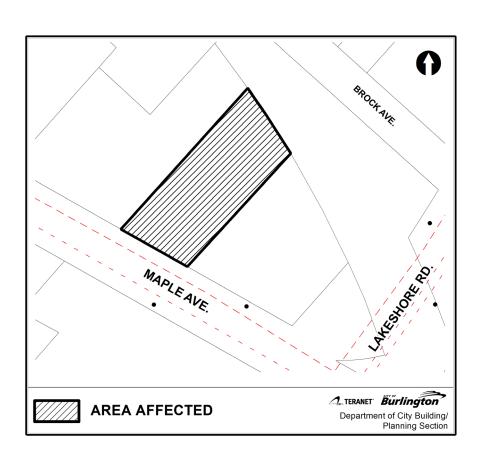

# Recommendation Report Applications to amend the Official Plan and Zoning By-law

**Applicant:** Better Life Retirement Residence

Addresses: 441 Maple Avenue

Date: February 28, 2023

## **Overview of Development Site**

Site Area: 0.28 hectares

Located on the east side of Maple Avenue, north of Lakeshore Road