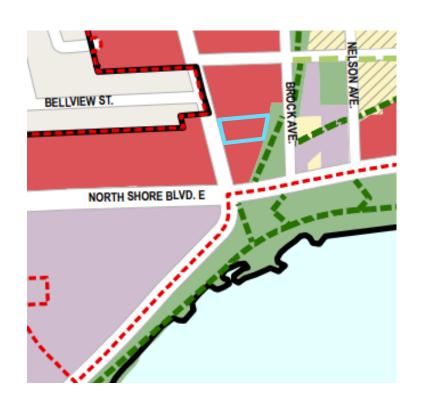

## **Overview of Development Site**

Site Area: 0.28 hectares

Located on the east side of Maple Avenue, north of Lakeshore Road