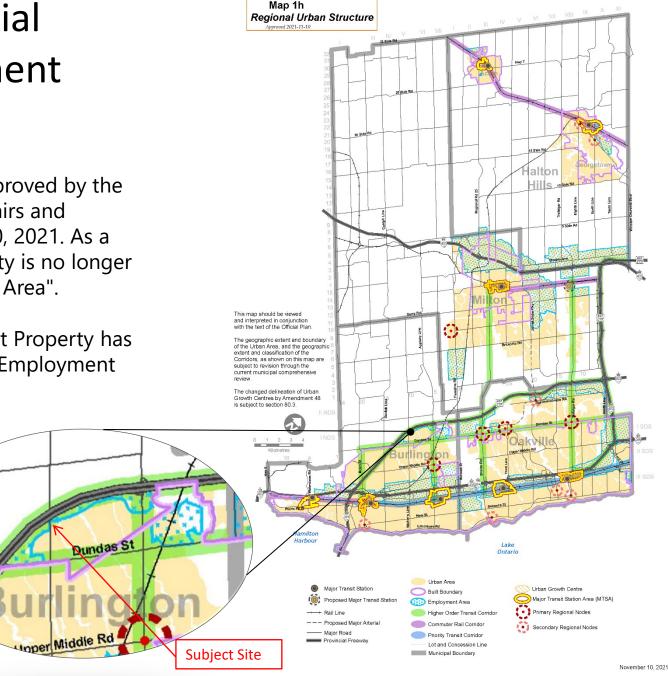

## Regional Official Plan Amendment No. 48

The ROPA No. 48 was approved by the Minister of Municipal Affairs and Housing on November 10, 2021. As a result, the Subject Property is no longer designated "Employment Area".

Map 1h shows the Subject Property has been removed from the "Employment Area" designation.