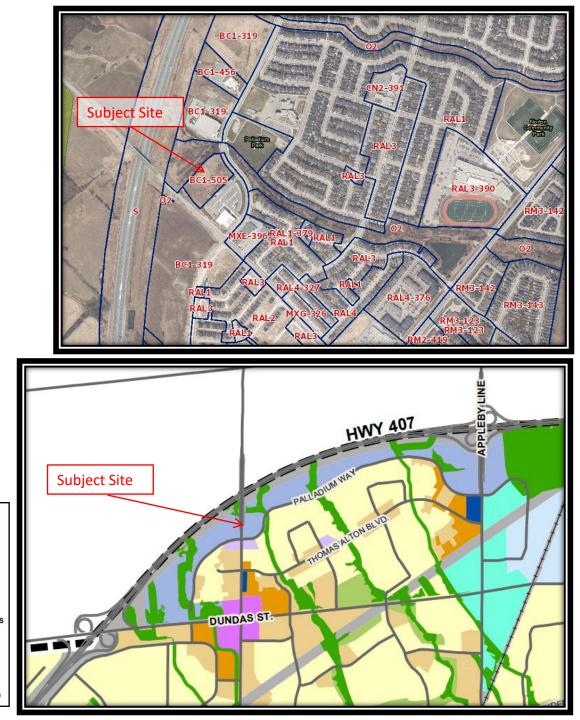

M March 20, 2023 PL-13-23 Delegation material from TJ Cieciura

## 4103 Palladium Way Better Life Residences Proposed Retirement Home

Community Planning, Regulation & Mobility Committee Presentation

March 20th 2023







DESIGN PLAN SERVICES

# Site Plan In Context





4103 PALLADIUM WAY URBAN DESIGN BRIEF

> SITE PLAN CONTEXT



#### BETTER LIFE MAPLE VILLA

PALLADIUM WAY, BURLINGTON, ONTARIO

# **Proposed Site Plan**



## Regional Official Plan Amendment No. 48

The ROPA No. 48 was approved by the Minister of Municipal Affairs and Housing on November 10, 2021. As a result, the Subject Property is no longer designated "Employment Area".

Map 1h shows the Subject Property has been removed from the "Employment Area" designation.



## City of Burlington Official Plan & Current Zoning





# Aerial View of Proposed Development





CONCEPTUAL LANDSCAPE PLAN

### Aerial View from Palladium Way Looking West

Please note: Plans are preliminary and will be subject to change



### **View From Site Entrance**

Please note: Plans are preliminary and will be subject to change





#### CONTACT INFORMATION:

**TJ CIECIURA** 

DESIGN PLAN SERVICES INC 900 THE EAST MALL, SUITE 300 TORONTO, ONTARIO, M9B 6K2

416.626.5445

TJC@DESIGNPLAN.CA