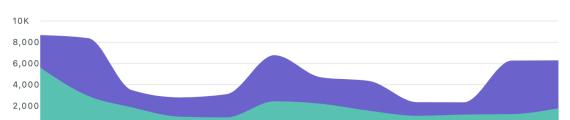

In 2022, through Facebook and Twitter, our Recreation channels made over **1.9** million impressions and received over **53,000** engagements.

Impression breakdown:

Facebook: 1.5M

Twitter: **376,000** 