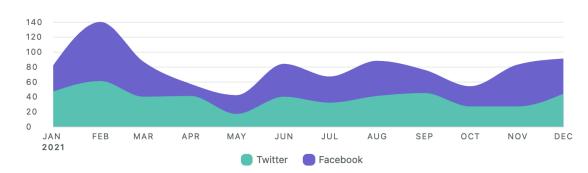

#### 2021

#### Audience Gained, by Month

| Audience Metrics          | Totals | % Change      |
|---------------------------|--------|---------------|
| Total Audience            | 12,705 | <b>≯</b> 5.6% |
| Total Net Audience Growth | 719    | ≥ 24.5%       |
| Twitter Followers Gained  | 462    | ┧11.5%        |
| acebook Page Likes        | 489    | ⅓ 30.3%       |

Twitter

JUL

Facebook

AUG

SEP

OCT

NOV

DEC