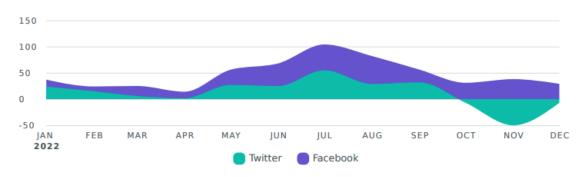

#### Net Audience Growth, by Month

| Audience Metrics            | Totals | % Change       |
|-----------------------------|--------|----------------|
| Total Audience              | 13,365 | <b>⊅5.2</b> %  |
| Total Net Audience Growth   | 500    | <b>⅓30.5</b> % |
| Twitter Net Follower Growth | 151    | ≥ 58.4%        |
| Facebook Net Page Likes     | 349    | ≥ 2%           |

Engagements, by Month

#### 2022 2021

Engagements, by Month

JAN

2021

FEB

MAR

| Engagement Metrics               | Totals | % Change       |
|----------------------------------|--------|----------------|
| Total Engagements                | 53,487 | <b>≥9.8</b> %  |
| Twitter Engagements              | 7,148  | <b>⅓</b> 69.8% |
| Facebook Engagements             | 46,339 | <b>才</b> 29.9% |
| Engagement Rate (per Impression) | 2.8%   | ∖3.7%          |