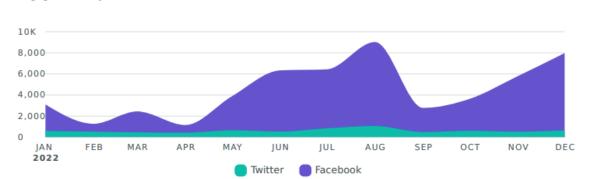

Change       |
|-----------------------------|--------|----------------|
| Total Audience              | 13,365 | <b>⊅5.2</b> %  |
| Total Net Audience Growth   | 500    | <b>⅓30.5</b> % |
| Twitter Net Follower Growth | 151    | ≥ 58.4%        |
| Facebook Net Page Likes     | 349    | ≥ 2%           |

#### 2021

#### Audience Gained, by Month



| Audience Metrics          | Totals | % Change      |
|---------------------------|--------|---------------|
| Total Audience            | 12,705 | <b>≯</b> 5.6% |
| Total Net Audience Growth | 719    | ≥ 24.5%       |
| Twitter Followers Gained  | 462    | ┧11.5%        |
| acebook Page Likes        | 489    | ⅓ 30.3%       |



Engagements, by Month

## Social Media | Engagement



#### 2022 2021

Engagements, by Month

JAN

2021

FEB

MAR



| Engagement Metrics               | Totals | % Change       |
|----------------------------------|--------|----------------|
| Total Engagements                | 53,487 | <b>≥9.8</b> %  |
| Twitter Engagements              | 7,148  | <b>⅓</b> 69.8% |
| Facebook Engagements             | 46,339 | <b>才</b> 29.9% |
| Engagement Rate (per Impression) | 2.8%   | ∖3.7%          |



Twitter

JUL

Facebook

AUG

SEP

OCT

NOV

DEC

| Engagement Metrics               | Totals | % Change |
|----------------------------------|--------|----------|
| Total Engagements 6              | 59,202 | ⅓ 19.3%  |
| Twitter Engagements              | 23,539 | ⅓ 9%     |
| Facebook Engagements             | 35,663 | ≥ 24.9%  |
| Engagement Rate (per Impression) | 3.0%   | ⅓ 18.3%  |

## Social Media | Engagem