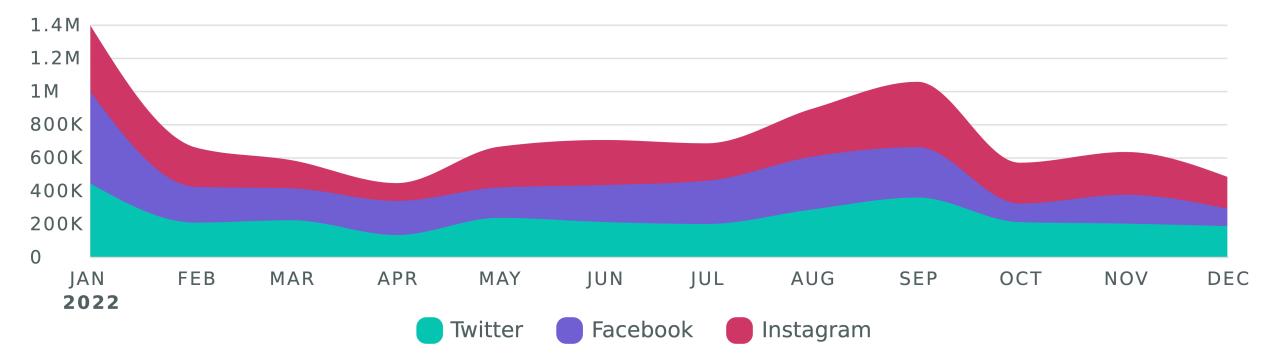

### **Our Audience per Platform**

Social Media Followers 2016 - 2022

TWITTER FACEBOOK INSTAGRAM