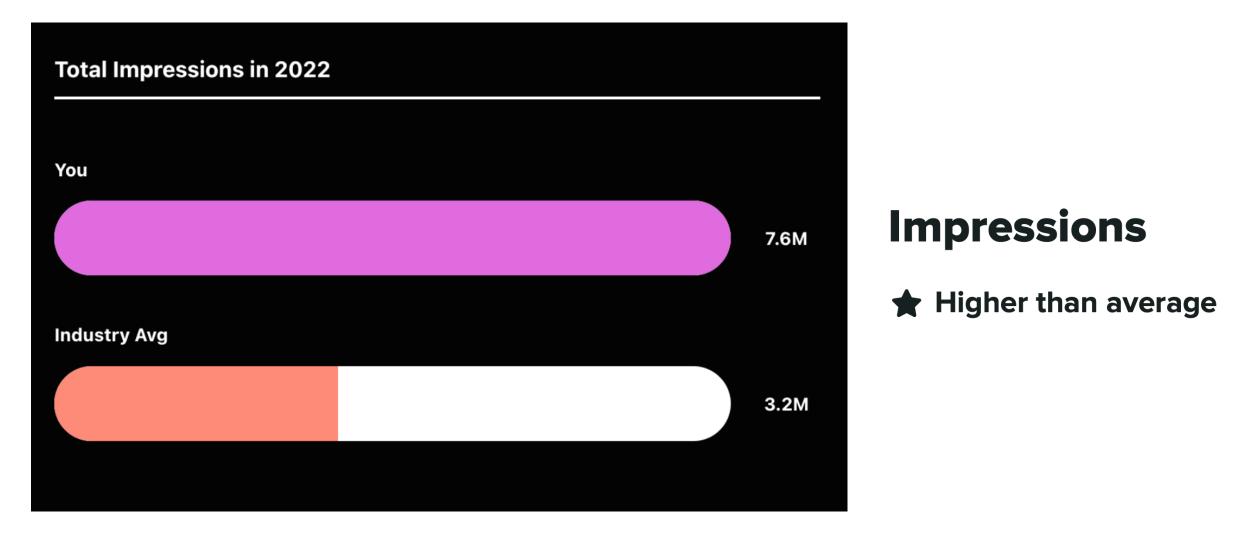

### Our Impressions in 2022

The number of times our content was displayed to users.

## Key Stats from 2022

- Our audience grew 7.7% across Twitter, Facebook and Instagram in 2022 with the biggest growth on Instagram. Twitter continued to be the City's most-followed social media account and garnered over 2.8 million impressions in 2022
- Instagram (which is in second place) saw the biggest audience gains (+2,104) in 2022
- The City's Facebook page continues to be the most engaged platform, with an engagement rate of 3.2% per impression. The average engagement rate on Facebook is 0.13%.
- Our social media platforms garnered over 7.6 million impressions in 2022
- Launched Instagram Reels, with 17 since May

#### Audience

🛧 Higher than average