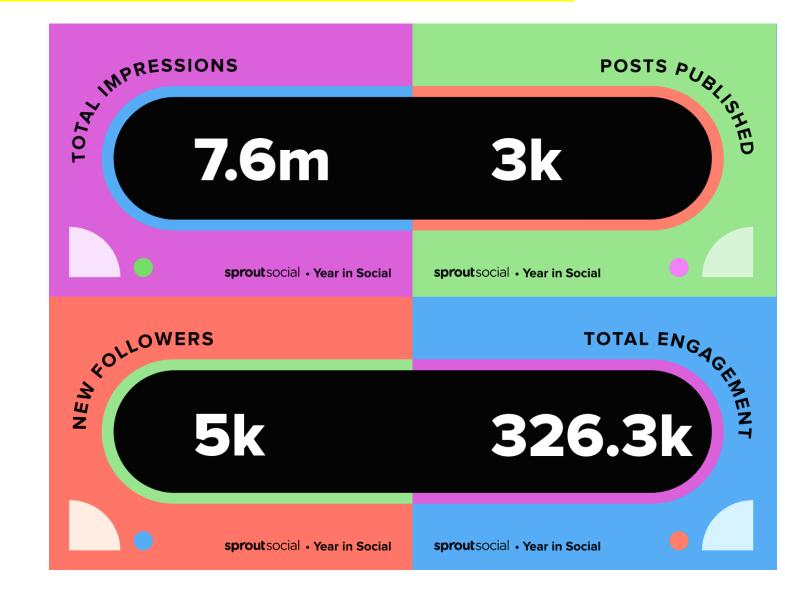

## Key Stats from 2022

- Our audience grew 7.7% across Twitter, Facebook and Instagram in 2022 with the biggest growth on Instagram. Twitter continued to be the City's most-followed social media account and garnered over 2.8 million impressions in 2022
- Instagram (which is in second place) saw the biggest audience gains (+2,104) in 2022
- The City's Facebook page continues to be the most engaged platform, with an engagement rate of 3.2% per impression. The average engagement rate on Facebook is 0.13%.
- Our social media platforms garnered over 7.6 million impressions in 2022
- Launched Instagram Reels, with 17 since May

#### Our Top Stats from 2022

### Our Impressions in 2022

The number of times our content was displayed to users.

# Our Engagement in 2022

The number of times users engaged with our content.