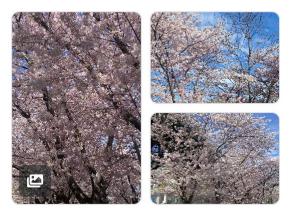

Our Sakura trees are in bloom 
#CherryBlossoms #Sakura #SakuraTrees
#BurlON

| Total Engagements | 827 |
|-------------------|-----|
| Likes             | 783 |
| Comments          | 12  |
| Saves             | 32  |
|                   | £   |
|                   |     |