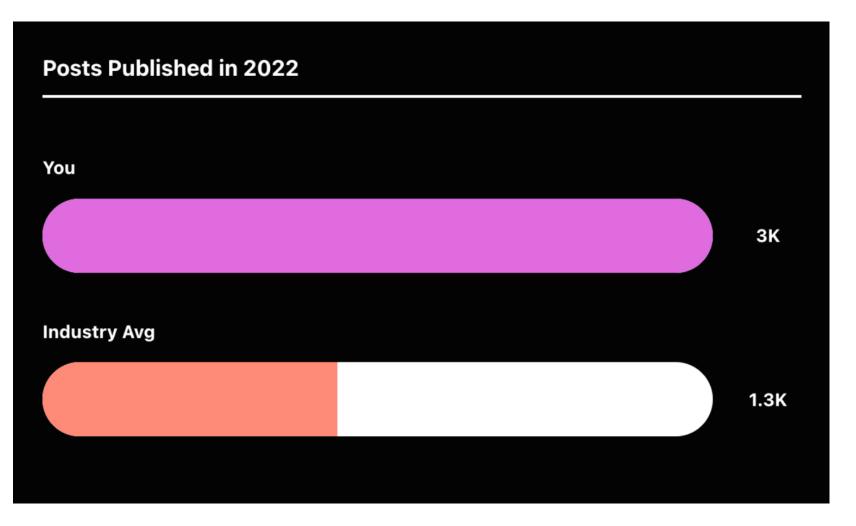

|
|                                     |             |
| City of Burlington Twitter:         | 2.1%        |
| Industry Standard:                  | 0.05%       |
|                                     |             |
| Overall Engagement Rate:            | 3.2%        |

Source:

**2022 Social Media Industry Benchmarks - Know Exactly Where You Stand in Your Market (Feb. 24, 2022)** https://www.socialinsider.io/blog/social-media-industry-benchmarks/

### Our Audience

| YEAR | Audience |
|------|----------|
| 2016 | 20,861   |
| 2017 | 27,278   |
| 2018 | 31,509   |
| 2019 | 40,775   |
| 2020 | 55,750   |
| 2021 | 60,671   |
| 2022 | 65,352   |

### **Our Audience per Platform**

Social Media Followers 2016 - 2022



TWITTER FACEBOOK INSTAGRAM





#### Audience

🛧 Higher than average





#### **Publishing**

🛧 Higher than average

### Top 3 on Twitter



We are investigating and acting on two recent coyote attacks in south central



| Total Engagements | 958            |
|-------------------|----------------|
| Likes             | 19             |
| @Replies          | 9              |
| Retweets          | 12             |
| Post Link Clicks  | 18             |
| Other Post Clicks | 899            |
| Other Engagements | 1              |
|                   | ( <del>*</del> |

### Top 3 on Facebook



City of Burlington, Ontario
Sat 9/10/2022 6:00 pm PDT

The City of Burlington has activated its Crisis Management Team due to six unprovoked coyote attacks on residents....



| Total Engagements | 19,303 |
|-------------------|--------|
| Reactions         | 1,534  |
| C