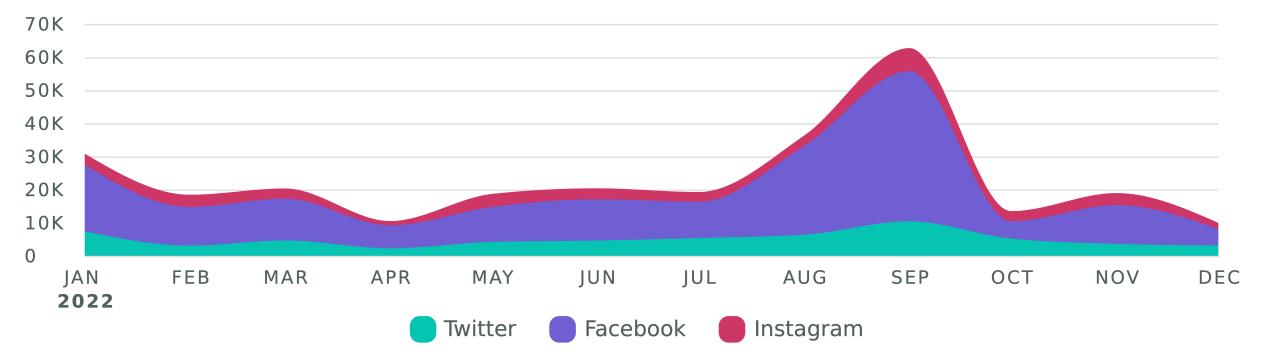

### **Our Audience per Platform**

Social Media Followers 2016 - 2022

TWITTER FACEBOOK INSTAGRAM