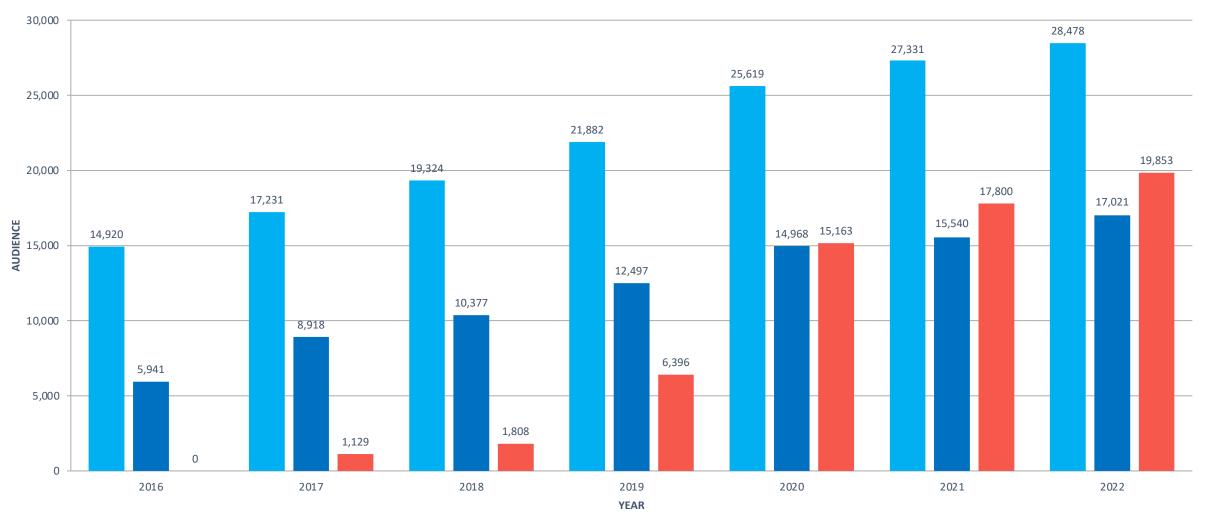

### **Our Audience per Platform**

Social Media Followers 2016 - 2022

TWITTER FACEBOOK INSTAGRAM