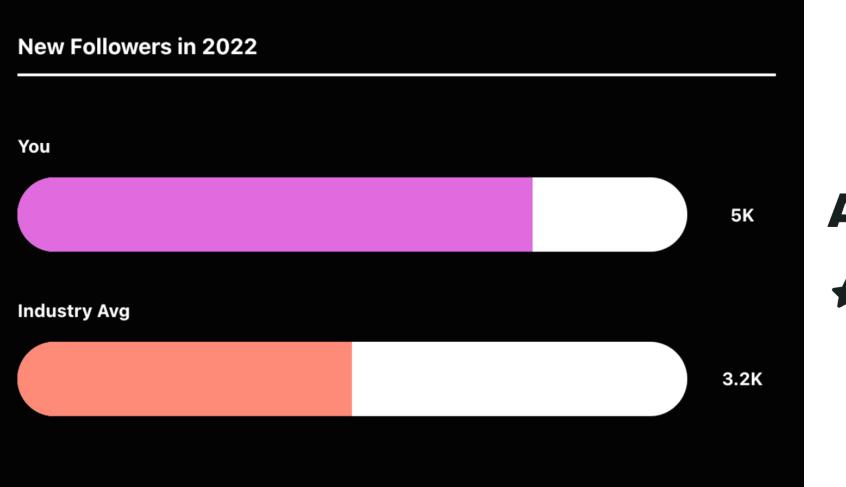

y Standard:                  | 0.83%       |
|                                     |             |
| City of Burlington Twitter:         | 2.1%        |
| Industry Standard:                  | 0.05%       |
|                                     |             |
| Overall Engagement Rate:            | 3.2%        |

Source:

**2022 Social Media Industry Benchmarks - Know Exactly Where You Stand in Your Market (Feb. 24, 2022)** https://www.socialinsider.io/blog/social-media-industry-benchmarks/

### Our Audience

| YEAR | Audience |
|------|----------|
| 2016 | 20,861   |
| 2017 | 27,278   |
| 2018 | 31,509   |
| 2019 | 40,775   |
| 2020 | 55,750   |
| 2021 | 60,671   |
| 2022 | 65,352   |

### **Our Audience per Platform**

Social Media Followers 2016 - 2022



TWITTER FACEBOOK INSTAGRAM





#### Audience

🛧 Higher than average





#### **Publishing**

🛧 Higher than average

### Top 3 on Twitter



We are investigating and acting on two recent coyote attacks in south central



| Total Engagements | 958            |
|-------------------|----------------|
| Likes             | 19             |
| @Replies          | 9              |
| Retweets          | 12             |
| Post Link Clicks  | 18             |
| Other Post Clicks | 899            |
| Other Engagements | 1              |
|                   | ( <del>*</del> |

### Top 3 on Facebook



City of Burlington, Ontario
Sat 9/10/2022 6:00 pm PDT

The City of Burlington has activated its Crisis Management Team due to six unprovoked coyote attacks on residents....



| Total Engagements | 19,303 |
|-------------------|--