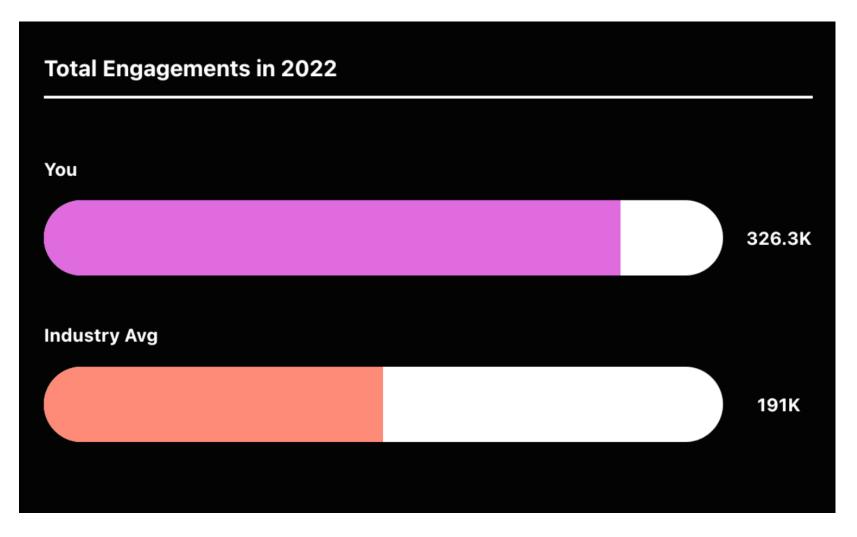

# Our Engagement in 2022

The number of times users engaged with our content.

#### Engagements

🛧 Higher than average