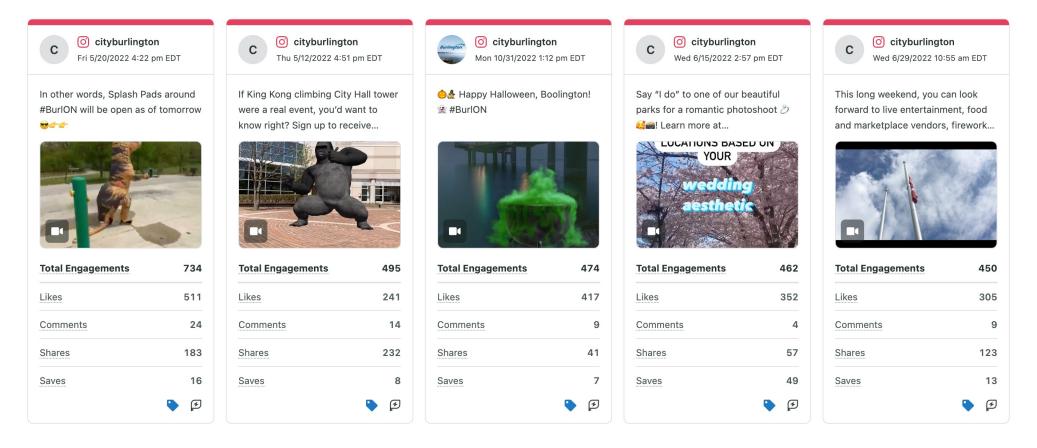

### Top 3 on Twitter

We are investigating and acting on two recent coyote attacks in south central

| Total Engagements | 958            |
|-------------------|----------------|
| Likes             | 19             |
| @Replies          | 9              |
| Retweets          | 12             |
| Post Link Clicks  | 18             |
| Other Post Clicks | 899            |
| Other Engagements | 1              |
|                   | ( <del>*</del> |

### Top 3 on Facebook

City of Burlington, Ontario
Sat 9/10/2022 6:00 pm PDT

The City of Burlington has activated its Crisis Management Team due to six unprovoked coyote attacks on residents....

| Total Engagements | 19,303 |
|-------------------|--------|
| Reactions         | 1,534  |
| Comments          | 1,250  |
| Shares            | 751    |
| Post Link Clicks  | 425    |
| Other Post Clicks | 15,343 |
|                   | F      |

City of Burlington, Ontario Tue 9/13/2022 9:52 am PDT

The City of Burlington has met with the Ministry of Natural Resources and Forestry (MNRF) Provincial Services Division to gai...

Please do not feed covotes

| Total Engagements | 5,736 |
|-------------------|-------|
| Reactions         | 143   |
| Comments          | 113   |
| Shares            | 49    |
| Post Link Clicks  | 63    |
| Other Post Clicks | 5,368 |
|                   |       |

Ø

City of Burlington, Ontario Mon 8/22/2022 2:48 pm PDT

We are investigating and acting on two recent coyote attacks in south central Burlington. City staff and council have...

| Total Engagements | 5,105 |
|-------------------|-------|
| Reactions         | 194   |
| Comments          | 458   |
| Shares            | 86    |
| Post Link Clicks  | 261   |
| Other Post Clicks | 4,106 |
|                   | F     |

### Top 3 on Instagram

O cityburlington Thu 9/8/2022 11:39 am PDT

It is with great sadness we learn of the passing of Her Majesty Queen Elizabeth II. Flags at all City of Burlington facilities are...

| Total Engagements | 1,111 |
|-------------------|-------|
| Likes             | 1,088 |
| Comments          | 10    |
| Saves             | 13    |
|                   | F     |

**cityburlington** Thu 2/24/2022 9:20 am PST

In solidarity with the people of Ukraine and our #BurlON Ukrainian community, we have raised the flag of Ukraine at City Hall....

| 935 |
|-----|
| 915 |
| 16  |
| 4   |
| (±  |
|     |