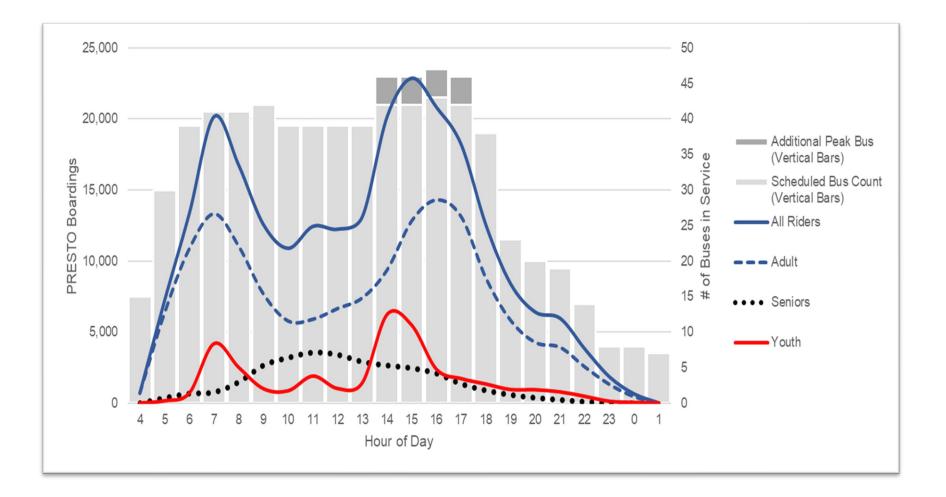

# Burlington Transit Ridership Update (TR-03-23)





CPRM, October 31, 2023

TR-03-23

Staff presentation

## Burlington Transit Ridership Growth & Boardings





# Youth & Senior Ridership





#### Transit Boardings by Hour of Day





# Transit 5 Year Strategic Plan Phased Approach (2020 – 2024)



Establish a solid foundation for growth

Prioritize strategies that have the highest potential for growth Ensure the organization is positioned to meet the growing demand Phase service improvements and strategies so that service hours, costs, and peak vehicle requirements are sustainable





## Transit Survey Results (2023)





# Questions?