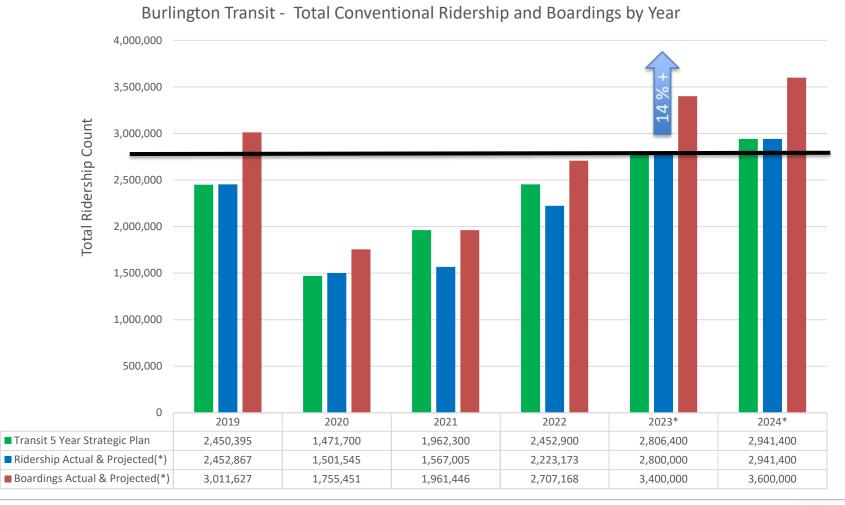

# Burlington Transit Ridership Update (TR-03-23)





CPRM, October 31, 2023

TR-03-23

Staff presentation

## Burlington Transit Ridership Growth & Boardings





# Youth & Senior Ridership





#### Transit Boardings by Hour of Day





# Transit 5 Year Strategic Plan Phased Approach (2020 – 2024)



Establish a solid foundation for growth

Prioritize strategies that have the highest potential for growth Ensure the organization is positioned to meet the growing demand Phase service improvements and strategies so that service hours, costs, and peak vehicle requirements are sustainable





## Transit Survey Results (2023)





# Questions?