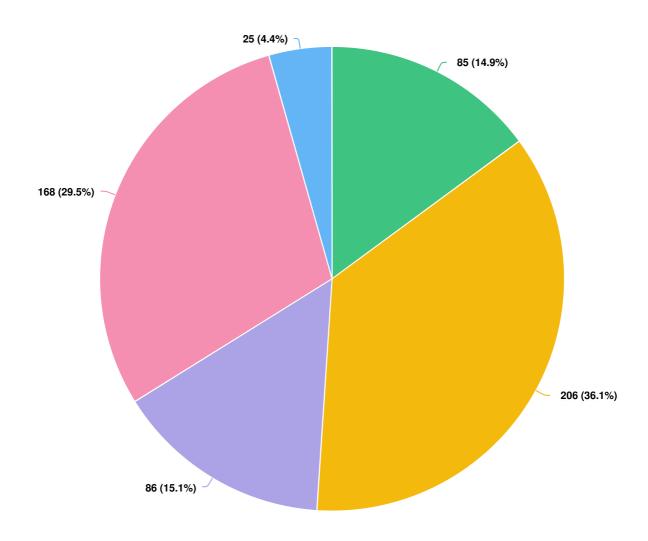

#### How connected do you feel to your neighbourhood community?

#### **Question options**

- Very Connected- I talk to my neighbours all the time, we do things together
- Osomewhat connected- I wave to my neighbours, I know a few Not very connected- I don't know my neighbours at all

Optional question (561 response(s), 11 skipped)