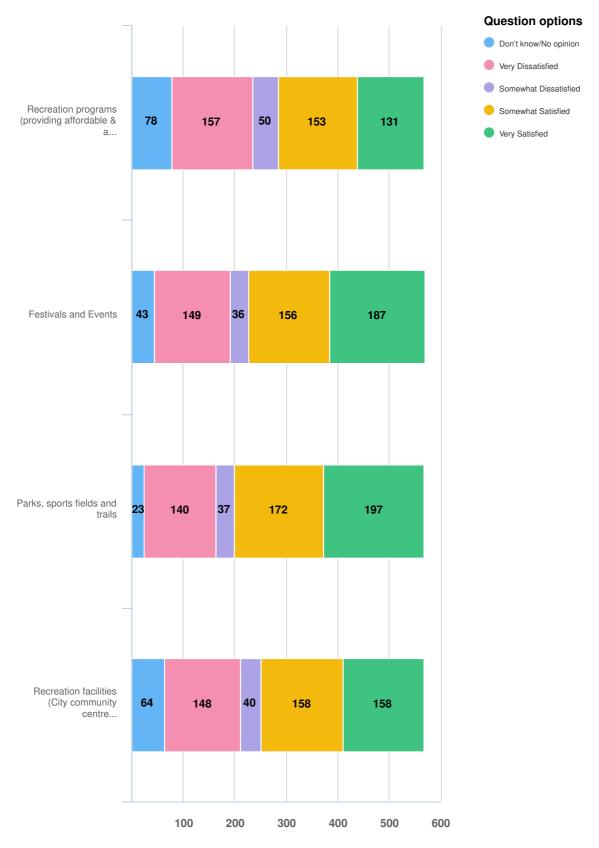

#### Please rate your level of satisfaction with the following service. This area is Leisure.

Optional question (572 response(s), 0 skipped)