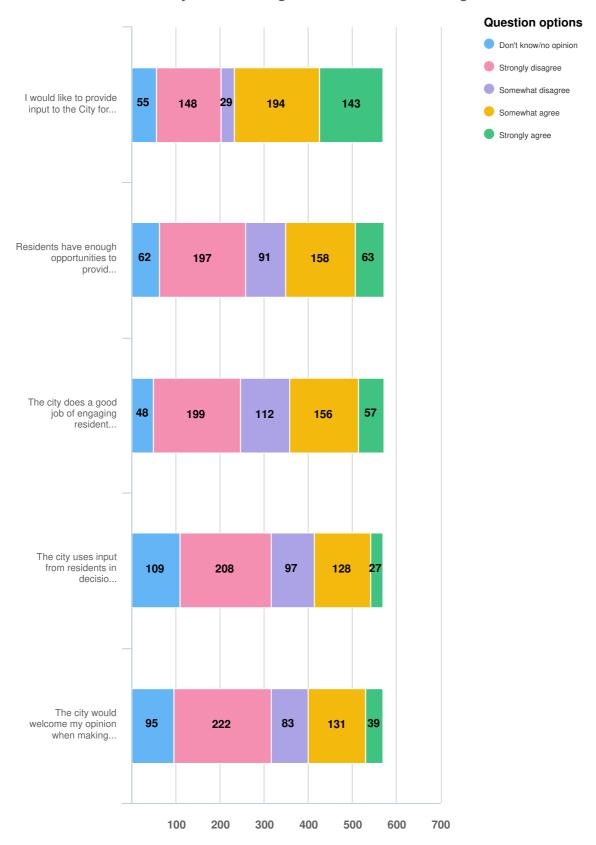

#### Please indicate your level of agreement with the following statements:

Optional question (572 response(s), 0 skipped)