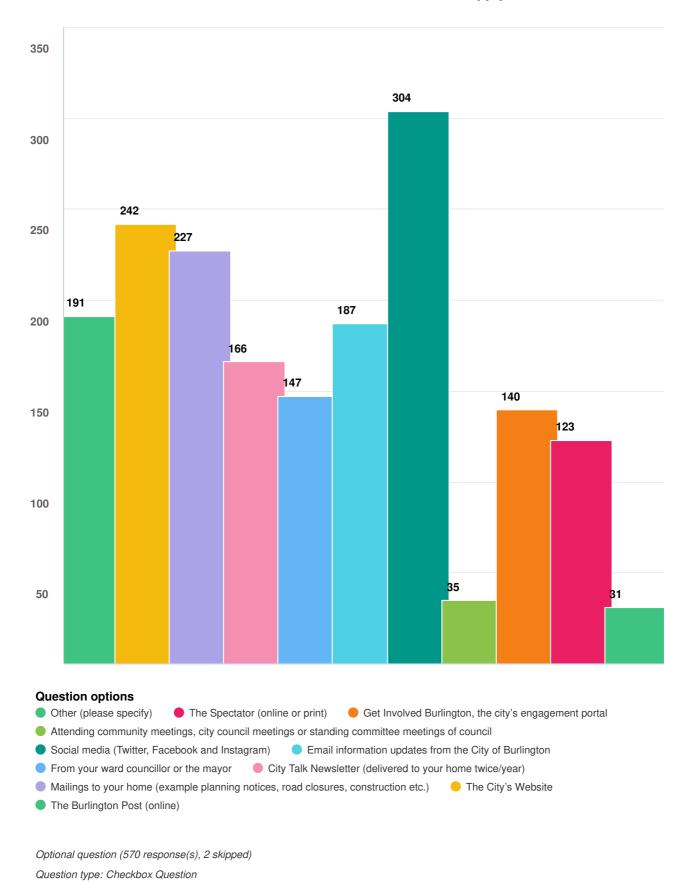

# How satisfied are you with the overall quality of City information and communications?

Optional question (570 response(s), 2 skipped)