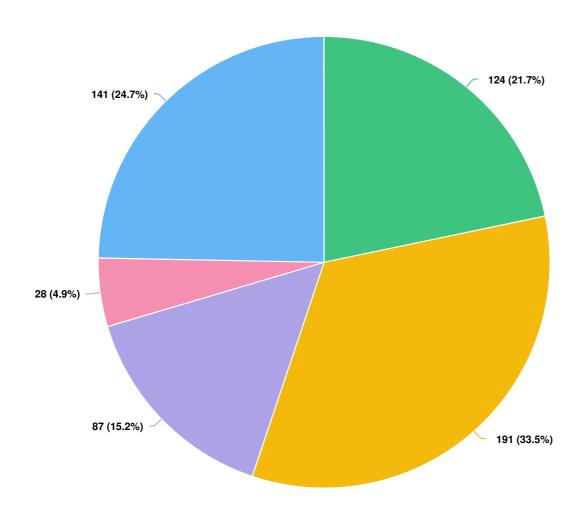

## Which of the following sources do you currently use to find out about city programs, services and initiatives? Please select all that apply.