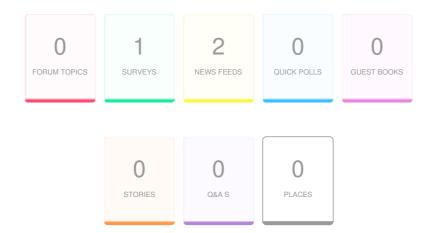

## **ENGAGEMENT TOOLS SUMMARY**

| Tool Type   | Engagement Tool Name                        | Tool Status | Visitors | Contributors |            |           |
|-------------|---------------------------------------------|-------------|----------|--------------|------------|-----------|
|             | Engagement roof Name                        |             |          | Registered   | Unverified | Anonymous |
| Newsfeed    | Online Survey is Open Starting September 25 | Published   | 18       | 0            | 0          | 0         |
| Newsfeed    | Results will be shared February 2024        | Published   | 0        | 0            | 0          | 0         |
| Survey Tool | 2023 Community Survey                       | Draft       | 677      | 7            | 1          | 564       |