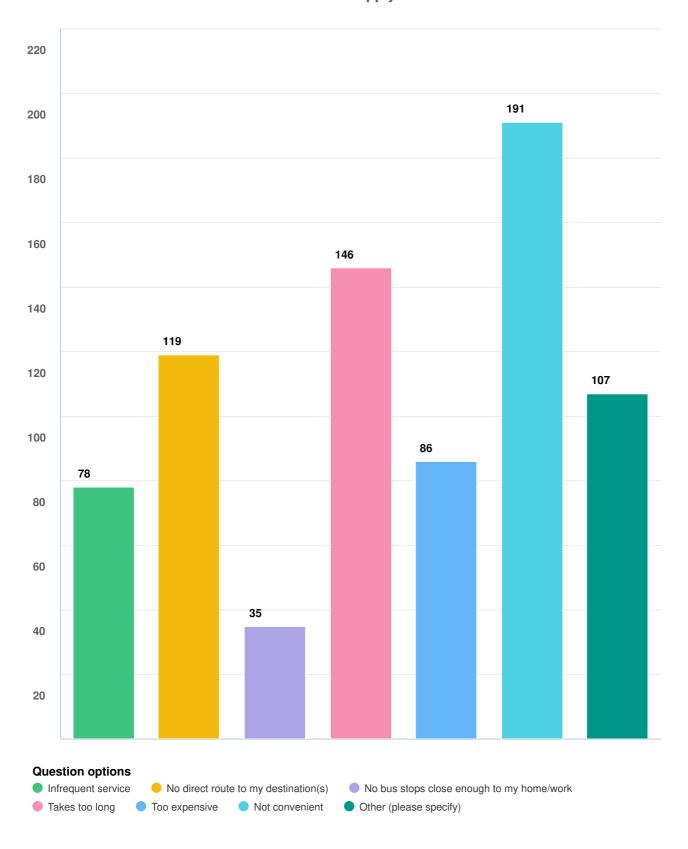

## If no, which factors do you feel prevent you from using Burlington Transit? Please select all that apply.

Optional question (457 response(s), 115 skipped)

Question type: Checkbox Question