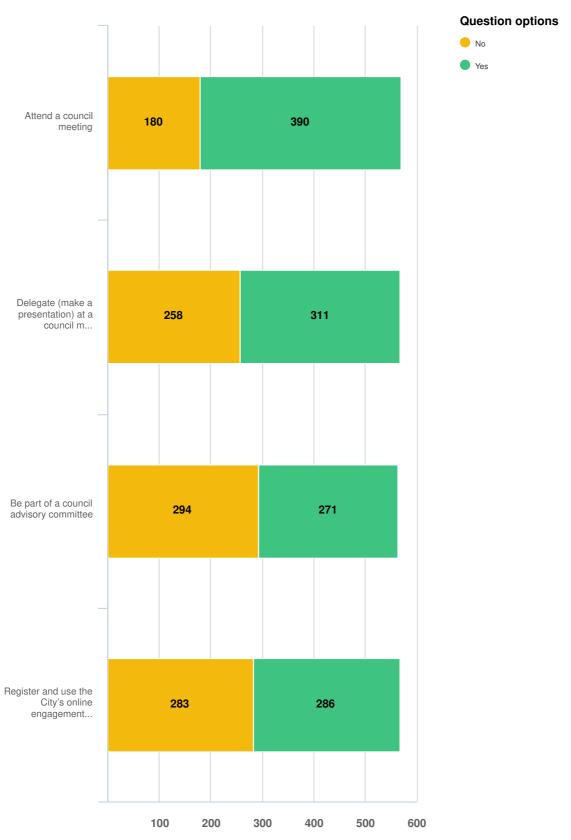

#### Are you aware that residents can do the following...

Optional question (571 response(s), 1 skipped)