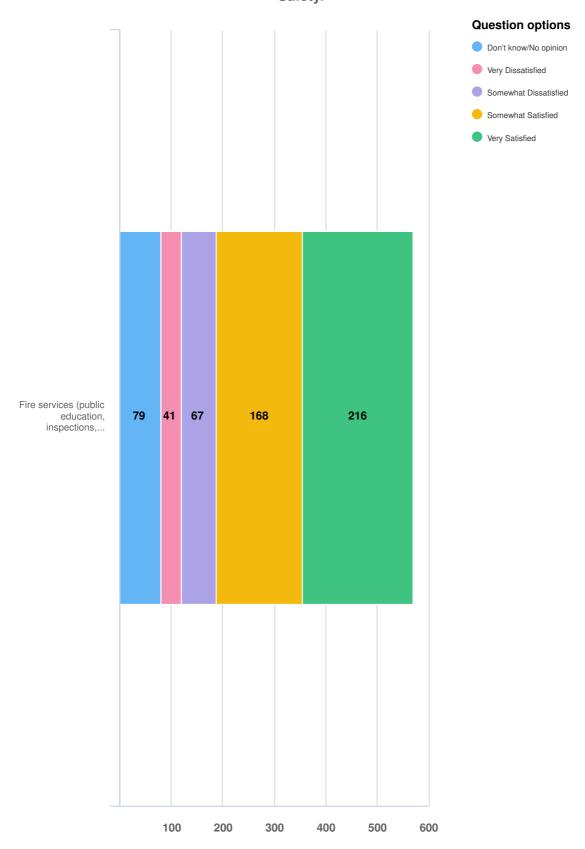

# Please rate your level of satisfaction with the following service. This area is Public Safety.

Optional question (571 response(s), 1 skipped)