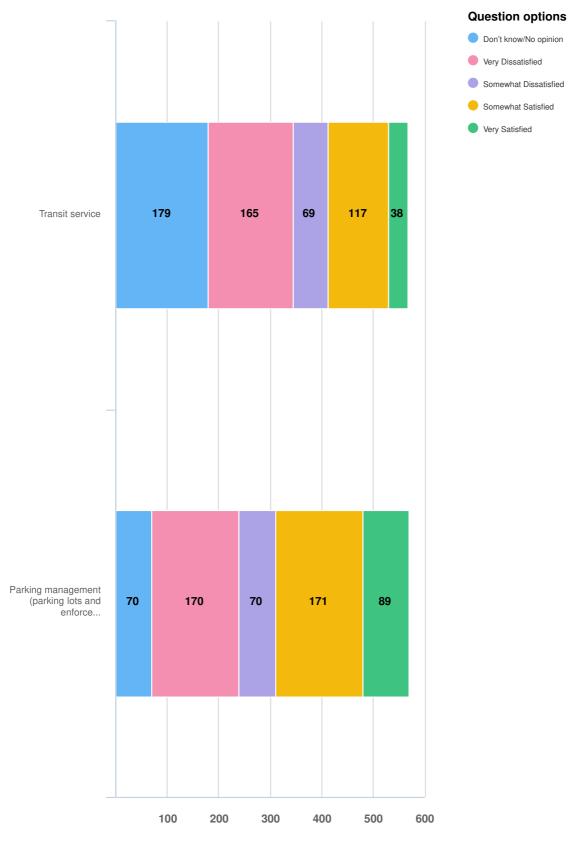

# Please rate your level of satisfaction with the following service. This area is Roads and Transportation.

Optional question (572 response(s), 0 skipped)