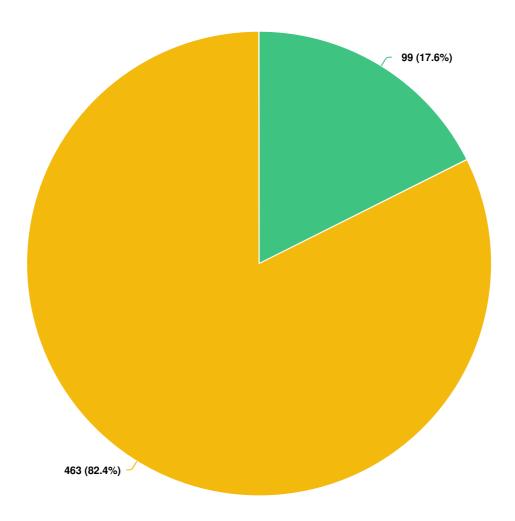

#### Have you used Burlington Transit in the past 6 months?

Optional question (562 response(s), 10 skipped)
Question type: Radio Button Question