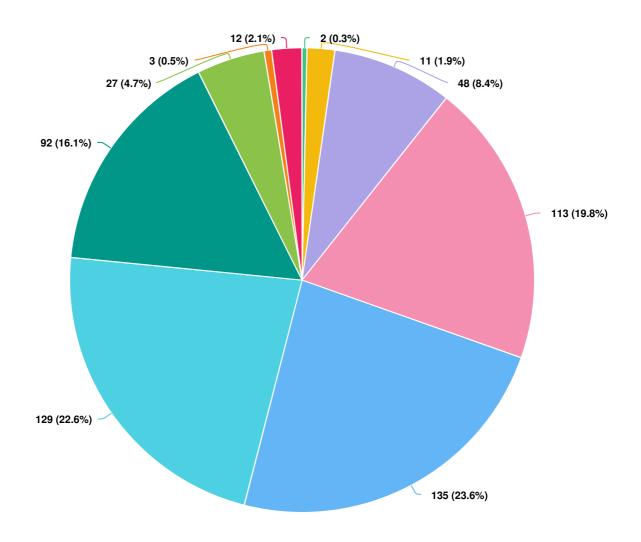

#### Please indicate your age range:

Mandatory Question (572 response(s))

Question type: Radio Button Question