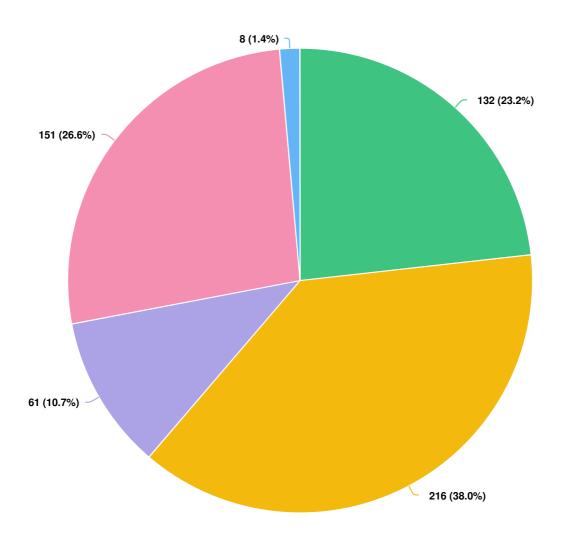

# Generally speaking, how satisfied are you with the overall quality of services provided by the City of Burlington?

Optional question (568 response(s), 4 skipped)

Municipal property taxes are the primary way to pay for services and programs provided by the City. As you may know, there are trade-offs between investing in things like services and infrastructure and property tax levels. Due to the increased co...