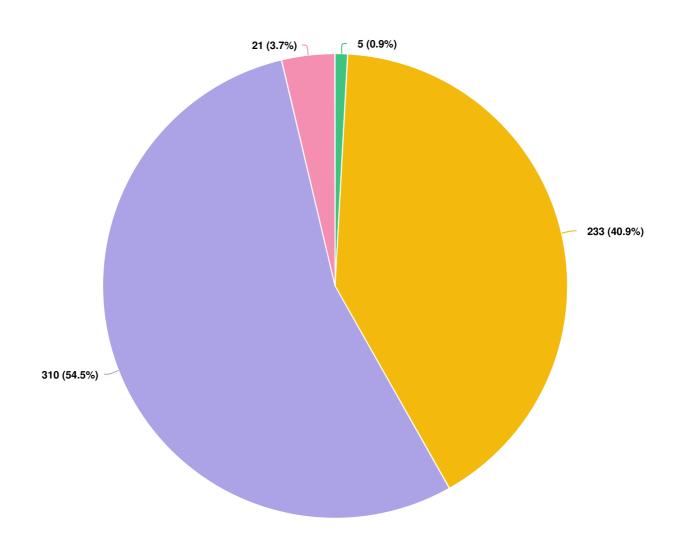

## In your opinion, please rate the amount of information you receive from the City of Burlington?

Optional question (569 response(s), 3 skipped)