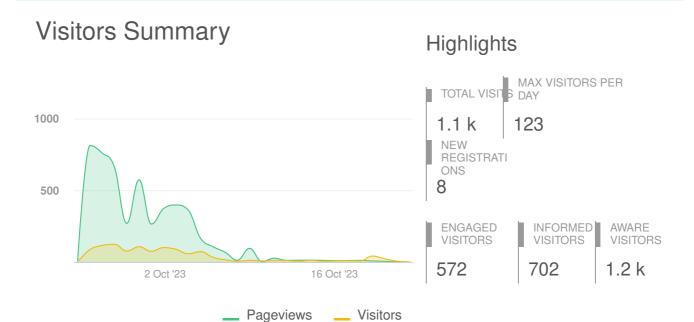

# Get Involved Burlington 2023 Community Survey

| Aware Participants              | 1,169        | Engaged Participants        |            | 572        |           |
|---------------------------------|--------------|-----------------------------|------------|------------|-----------|
| Aware Actions Performed         | Participants | Engaged Actions Performed   | Registered | Unverified | Anonymous |
| Visited a Project or Tool Page  | 1,169        |                             | 3          |            |           |
| Informed Participants           | 702          | Contributed on Forums       | 0          | 0          | 0         |
| Informed Actions Performed      | Participants | Participated in Surveys     | 7          | 1          | 564       |
| Viewed a video                  | 0            | Contributed to Newsfeeds    | 0          | 0          | 0         |
| Viewed a photo                  | 0            | Participated in Quick Polls | 0          | 0          | 0         |
| Downloaded a document           | 6            | Posted on Guestbooks        | 0          | 0          | 0         |
| Visited the Key Dates page      | 0            | Contributed to Stories      | 0          | 0          | 0         |
| Visited an FAQ list Page        | 0            | Asked Questions             | 0          | 0          | 0         |
| Visited Instagram Page          | 0            | Placed Pins on Places       | 0          | 0          | 0         |
| Visited Multiple Project Pages  | 100          | Contributed to Ideas        | 0          | 0          | 0         |
| Contributed to a tool (engaged) | 572          |                             |            |            |           |