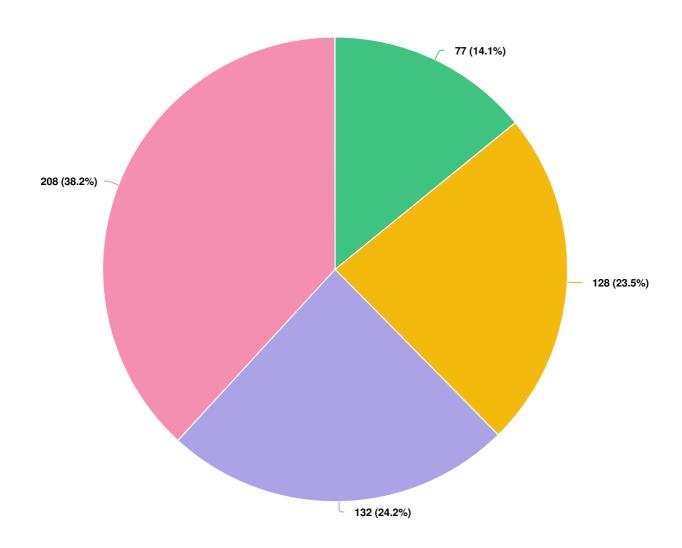

|

### **ENGAGEMENT TOOL: SURVEY TOOL**

## 2023 Community Survey

| Visitors 677 | Contributors 572 | CONTRIBUTIONS 572 |
|--------------|------------------|-------------------|
|--------------|------------------|-------------------|

How would you rate Burlington as a place to live?





Optional question (571 response(s), 1 skipped)
Question type: Radio Button Question

# Generally speaking, how satisfied are you with the overall quality of services provided by the City of Burlington?





Optional question (568 response(s), 4 skipped)

Municipal property taxes are the primary way to pay for services and programs provided by the City. As you may know, there are trade-offs between investing in things like services and infrastructure and property tax levels. Due to the increased co...





Optional question (545 response(s), 27 skipped)

#### Have you used Burlington Transit in the past 6 months?





Optional question (562 response(s), 10 skipped)
Question type: Radio Button Question

## If no, which factors do you feel prevent you from using Burlington Transit? Please select all that apply.



Optional question (457 response(s), 115 skipped)

Question type: Checkbox Question

#### How connected do you feel to your neighbourhood community?



#### **Question options**

- Very Connected- I talk to my neighbours all the time, we do things together
- Osomewhat connected- I wave to my neighbours, I know a few Not very connected- I don't know my neighbours at all

Optional question (561 response(s), 11 skipped)

# Please rate your level of satisfaction with the following ser