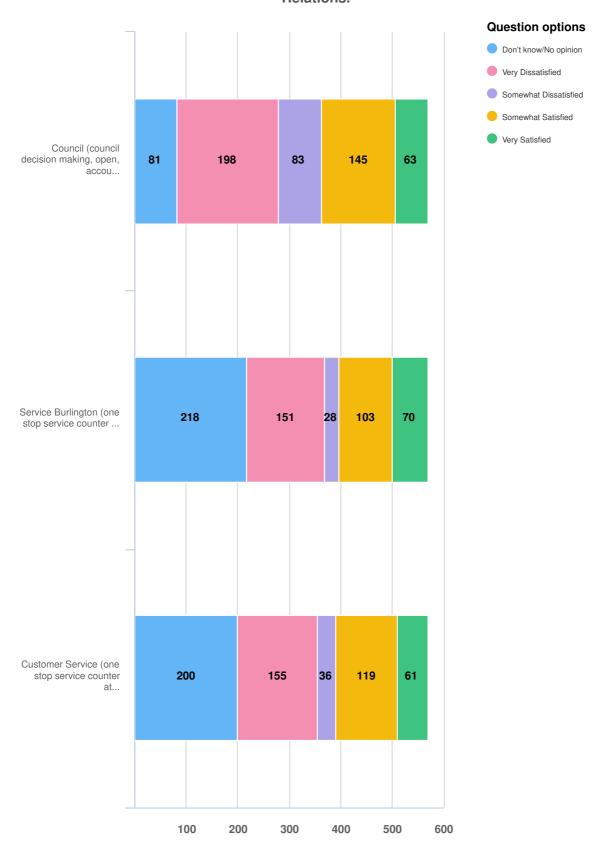

## Please rate your level of satisfaction with the following service. This area is Customer Relations.

Optional question (572 response(s), 0 skipped)