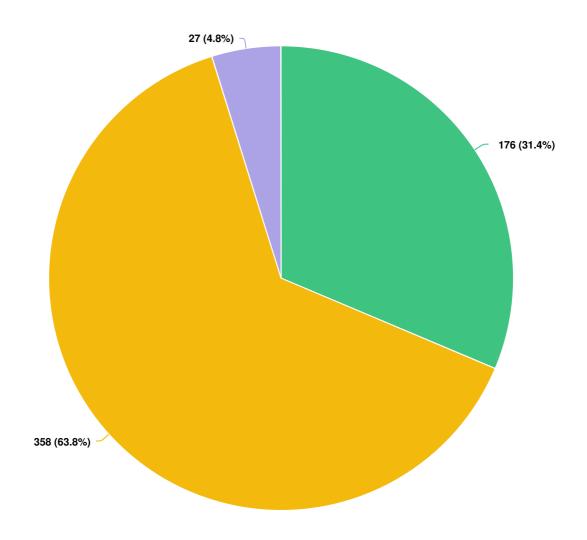

#### Have you used Burlington Transit in the past 6 months?

Optional question (562 response(s), 10 skipped)
Question type: Radio Button Question