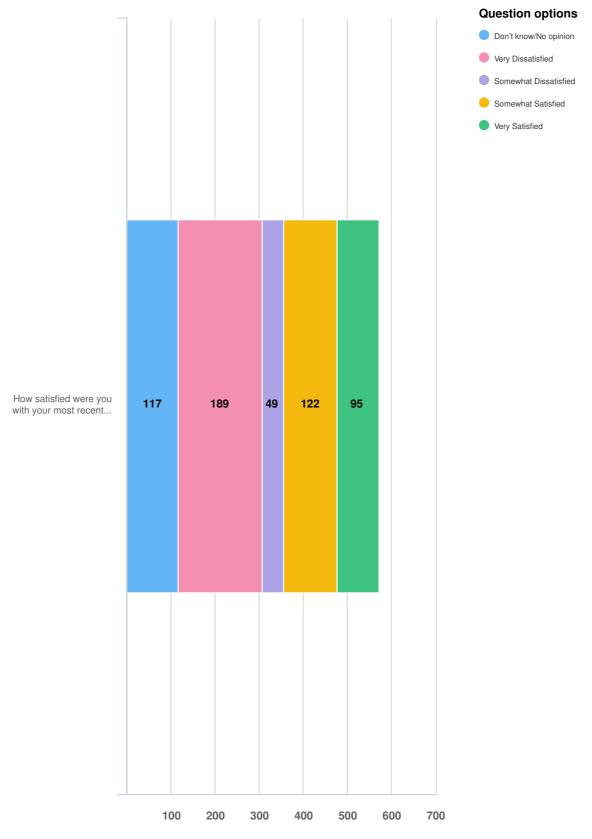

#### This next question deals with your most recent experience/interaction with the City.

Optional question (572 response(s), 0 skipped)