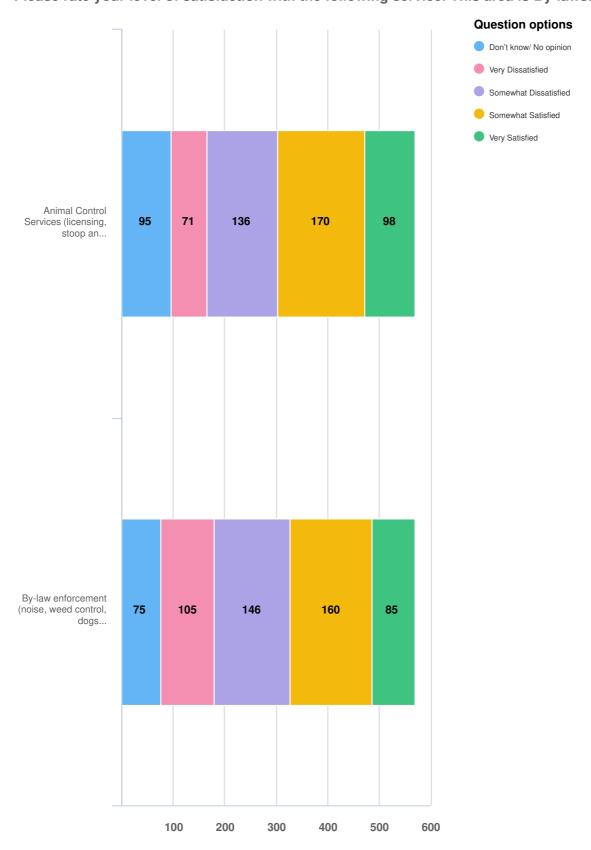

#### Please rate your level of satisfaction with the following service. This area is By-laws.

Optional question (571 response(s), 1 skipped)