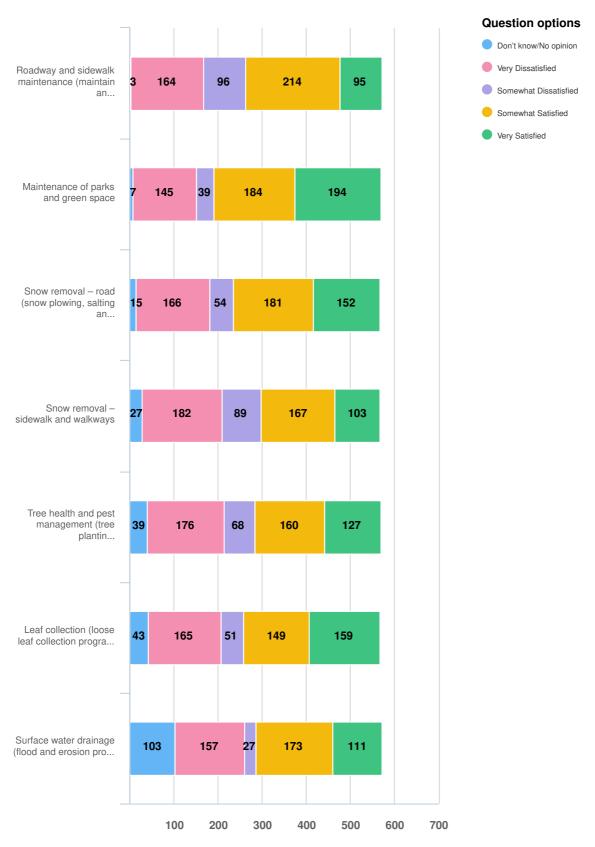

# Please rate your level of satisfaction with the following service. This area is Roads and Transportation.

Optional question (572 response(s), 0 skipped)