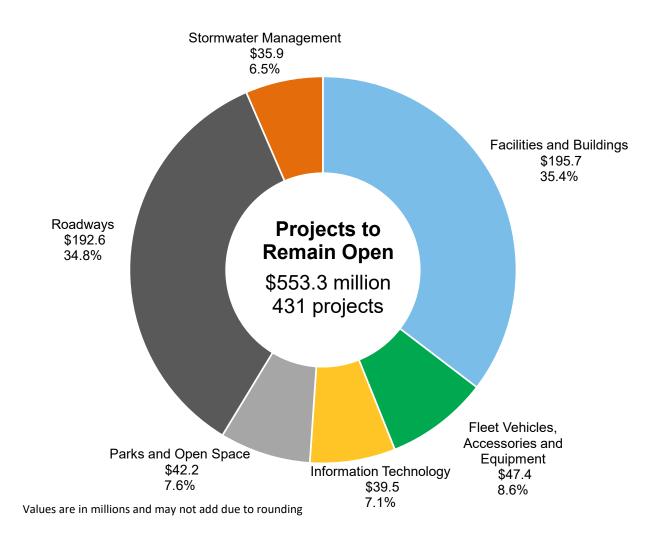

|                                           |       | Budget     |          |    |        |             |            |  |
|-------------------------------------------|-------|------------|----------|----|--------|-------------|------------|--|
| Asset Category                            | Total |            | Closures |    |        | Remain Open |            |  |
| Facilities and Buildings                  | 129   | \$ 210,188 | 15       | \$ | 14,468 | 114         | \$ 195,721 |  |
| Fleet Vehicles, Accessories and Equipment | 61    | 54,330     | 8        |    | 6,909  | 53          | 47,422     |  |
| Information Technology                    | 33    | 40,961     | 3        |    | 1,465  | 30          | 39,496     |  |
| Parks and Open Space                      | 96    | 48,992     | 11       |    | 6,835  | 85          | 42,156     |  |
| Roadways                                  | 125   | 207,556    | 5        |    | 14,921 | 120         | 192,635    |  |
| Stormwater Management                     | 29    | 35,904     | -        |    | -      | 29          | 35,904     |  |
| Total                                     | 473   | \$ 597,932 | 42       | \$ | 44,598 | 431         | \$ 553,334 |  |

<sup>\*</sup> Numbers are in \$ Thousands Numbers may not add due to rounding