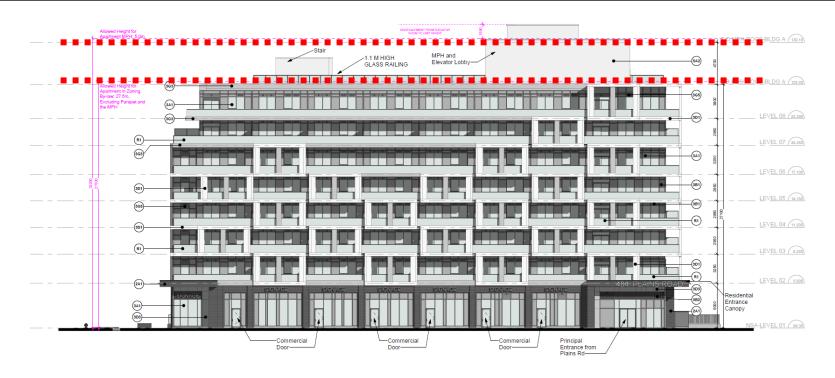

# PROPOSAL (Phase 2)

OLT APPROVAL (mid-rise building)

Maximum Building Height – 27.5 m plus 5 m

for rooftop amenity and mechanical penthouse

#### Proposal:

Increase the mechanical penthouse and rooftop amenity space height of 6.6 m. Maximum height of 34.1 m