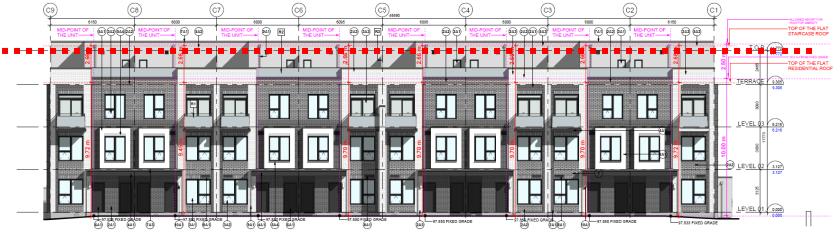

#### OLT APPROVAL (Stacks)

Maximum Building Height – 10 m plus 2.5 m for rooftop amenity

#### Proposal:

Increase the rooftop amenity space to 2.7 metres for a stacked townhouse. Maximum height of 12.7 m