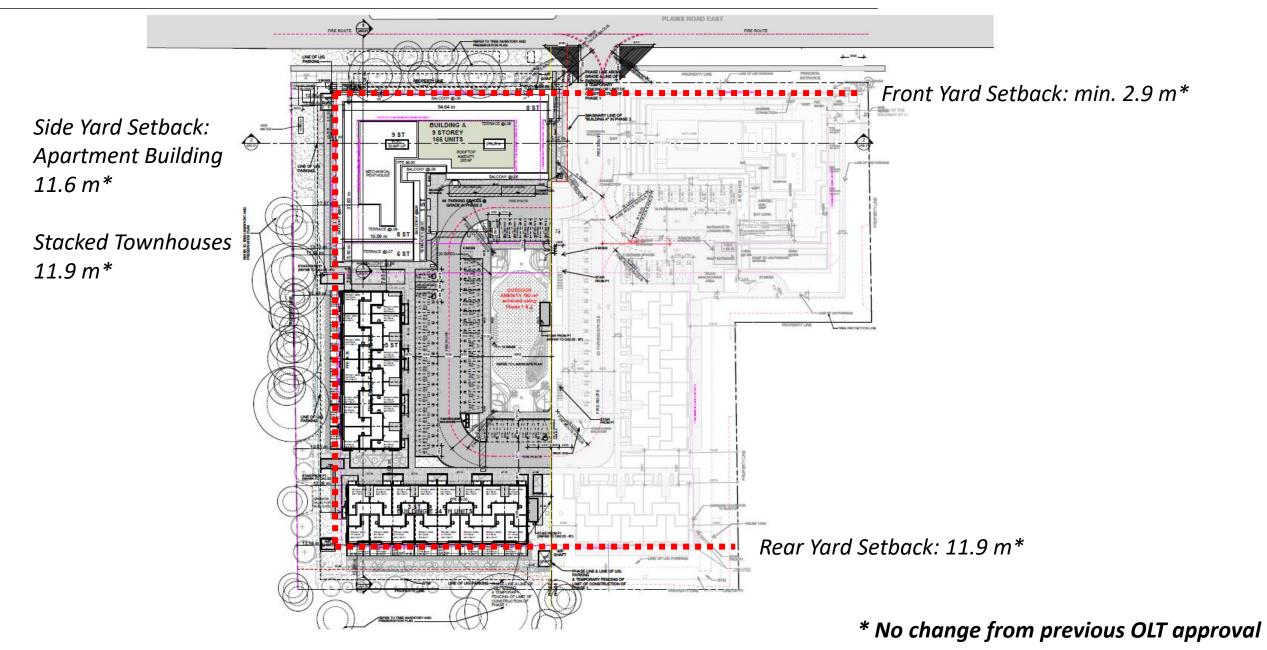

rey apartment buildings with a total of 277 apartment units and 110 back-to-back, four-storey townhouse units.
- **November 29, 2023** The City's Committee of Adjustment approved a Minor Variance Application for Phase 1.
- February 13, 2024 Site Plan Approval for Phase 1.
- Phase 1 is currently under construction. Occupancy targeted for Fall 2025

## **APPROVAL HISTORY (Cont.)**



#### **Key Statistics (OLT Approval)**:

- Mixed-use development consisting of:
  - 2 nine-storey apartment buildings with a total of 277 apartment units;
  - 110 stacked back-to-back townhouse units;
  - 998 square metres of commercial floor area

# **PROPOSAL (PHASE 2)**

#### Phase 2 - OLT APPROVAL



**Phase 2 - PROPOSED CHANGES** 



# PROPOSAL (Phase 2)



# PROPOSAL (Phase 2) –ZONING (Building Setbacks)



# PROPOSAL (Phase 2)



OLT APPROVAL (mid-rise building)

Maximum Building Height – 27.5 m plus 5 m

for rooftop amenity and mechanical penthouse

#### Proposal:

Increase the mechanical penthouse and rooftop amenity space height of 6.6 m. Maximum height of 34.1 m



#### OLT APPROVAL (Stacks)

Maximum Building Height – 10 m plus 2.5 m for rooftop amenity

#### Proposal:

Increase the rooftop amenity space to 2.7 metres for a stacked townhouse. Maximum height of 12.7 m

# Glen Schnarr & Associates Inc.

#### ADDITIONAL MATERIALS

## OFFICIAL PLAN (1997, as amended)



## **OFFICIAL PLAN (2020)**



## **AMENITY AREA**