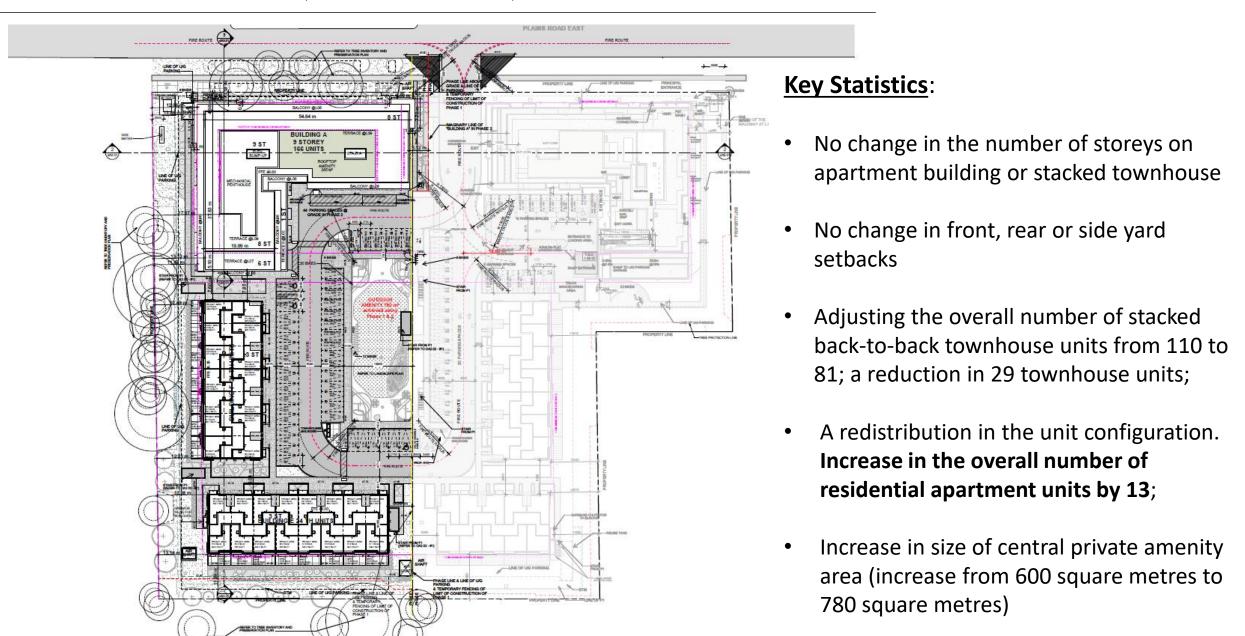

#### Phase 2 - OLT APPROVAL

**Phase 2 - PROPOSED CHANGES** 

# PROPOSAL (Phase 2)

#### **Key Statistics (OLT Approval)**:

- Mixed-use development consisting of:
  - 2 nine-storey apartment buildings with a total of 277 apartment units;
  - 110 stacked back-to-back townhouse units;
  - 998 square metres of commercial floor area