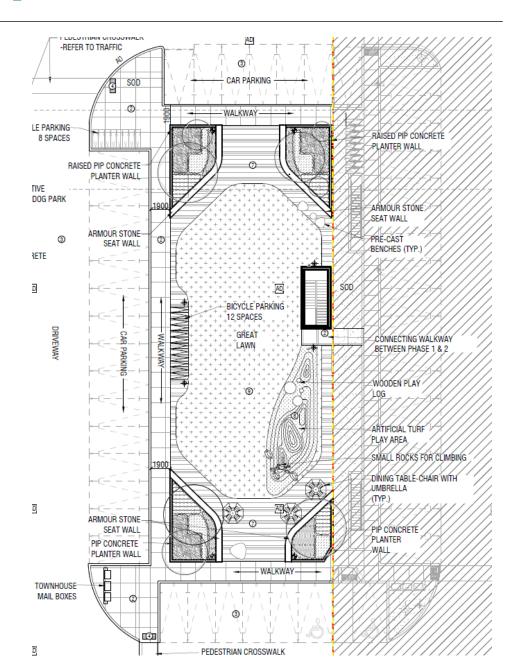

rea

# **PROPOSAL (PHASE 2)**

#### Phase 2 - OLT APPROVAL



**Phase 2 - PROPOSED CHANGES** 



# PROPOSAL (Phase 2)



# PROPOSAL (Phase 2) –ZONING (Building Setbacks)



# PROPOSAL (Phase 2)



OLT APPROVAL (mid-rise building)

Maximum Building Height – 27.5 m plus 5 m

for rooftop amenity and mechanical penthouse

#### Proposal:

Increase the mechanical penthouse and rooftop amenity space height of 6.6 m. Maximum height of 34.1 m



#### OLT APPROVAL (Stacks)

Maximum Building Height – 10 m plus 2.5 m for rooftop amenity

#### Proposal:

Increase the rooftop amenity space to 2.7 metres for a stacked townhouse. Maximum height of 12.7 m

# Glen Schnarr & Associates Inc.

#### ADDITIONAL MATERIALS

## OFFICIAL PLAN (1997, as amended)



## **OFFICIAL PLAN (2020)**



## **AMENITY AREA**