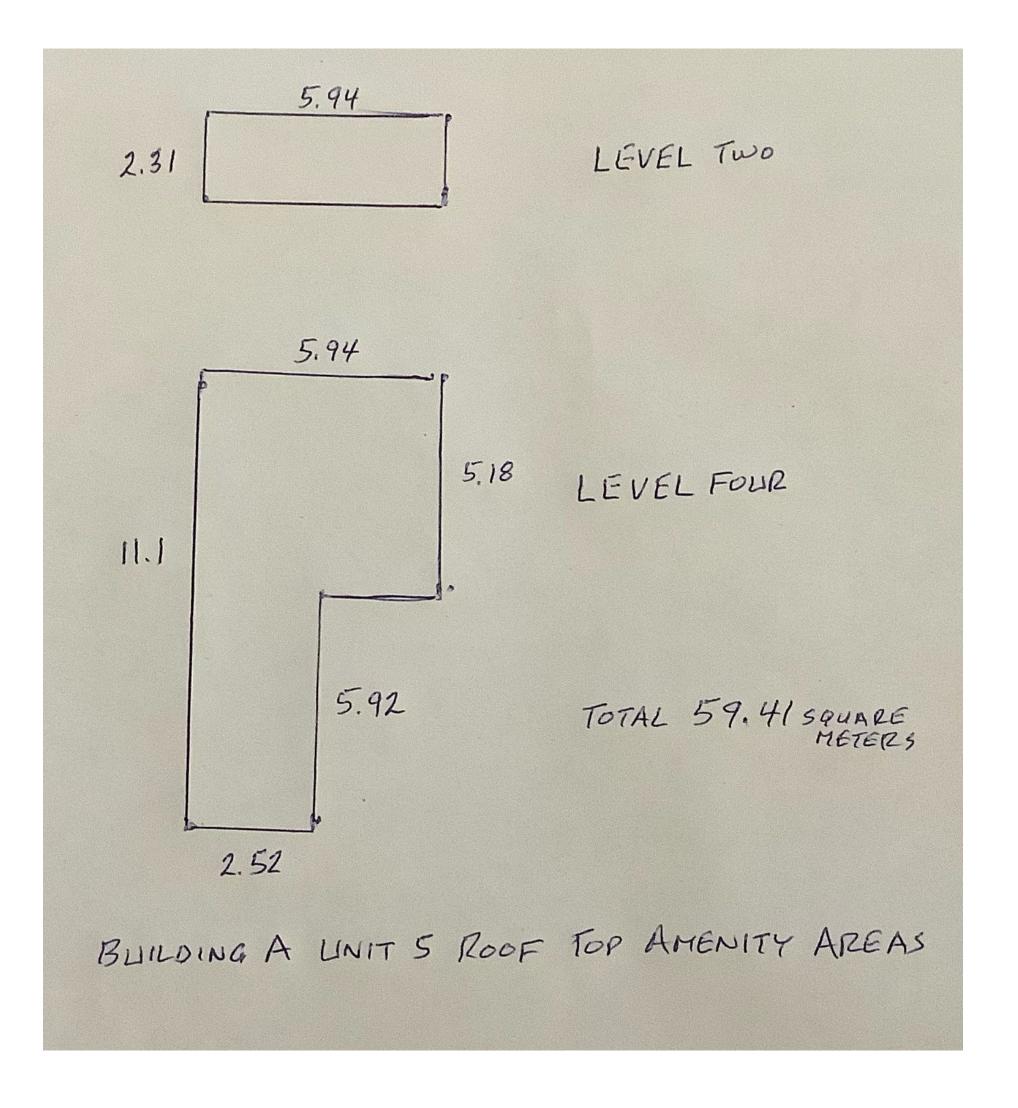

We are satisfied that this guideline criterion has been met.

Almost total shade along Elizabeth townhouses on March 21 at 5:00 pm and 6:00 pm.

EACH OF THESE AREAS ARE ACTUALLY APPROXIMATELY 59.41 SM

- Sun Access Factors (SAF) tabulated
- Amenity areas listed are not correct
- The amenity areas shown vary between 45 and 48 square metres while the actual area of each unit is about 60 square metres

• Bldg A Unit 5 Rooftop Amenity area actual dimensions.

## **Corrected Sun Access Factor Table**

| Location      | Sun Access Factor as suggested in Study | Sun Access Factor With Amenity Area corrected dimension |  |
|---------------|-----------------------------------------|---------------------------------------------------------|--|
| Bldg A Unit 1 | 0.22                                    | 0.168                                                   |  |
| Bldg A Unit 2 | 0.25                                    | 0.202                                                   |  |
| Bldg A Unit 3 | 0.24                                    | 0.201                                                   |  |
| Bldg A Unit 4 | 0.27                                    | 0.218                                                   |  |
| Bldg A Unit 5 | 0.25                                    | 0.202                                                   |  |