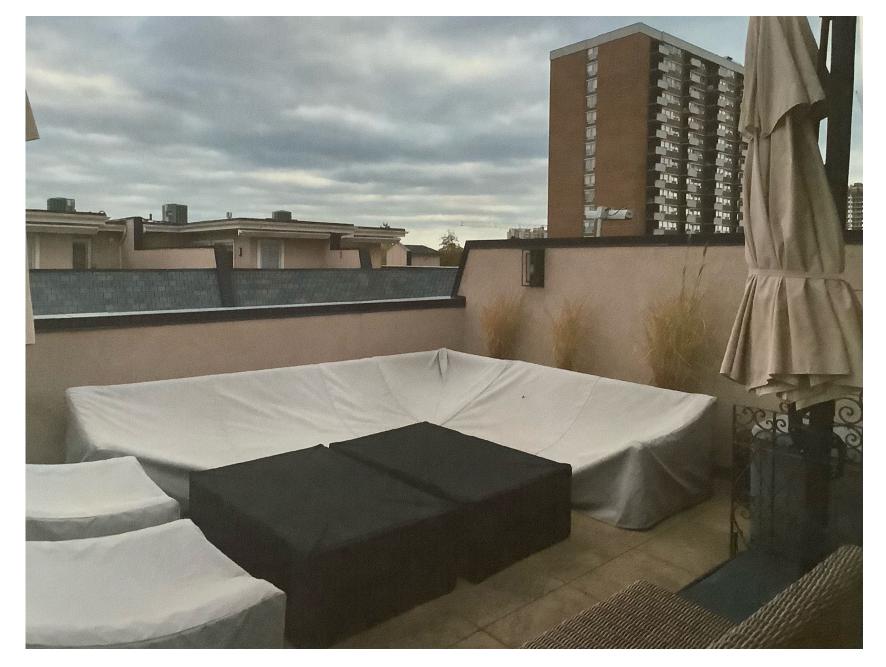

 The study confirms that Level 7 would be "uncomfortable" throughout the year.

- Balconies so windy, they become unusable most days
- Residents have to tie down furniture to prevent movement
- Cushions, rugs, furniture on the ground after high wind events
- The strongest gusts seem to come from the south west, flow around the north west and south west corners at increased speed
- Hoarding blew down 4-5 times at NE corner of 2025 Maria
- Garage door at rear unit of 509 Elizabeth by flying debris required replacement
- Signs blown down or away real estate signage frequently found in the creek
- Debris found in 509 Elizabeth service court
- Winds so severe at south corner of 509 Elizabeth that a tree and landscaping plants were destroyed and had to be replaced with decorative grass

## Wind event observations from 509 Elizabeth Street

- Wind Safety
- The balconies would also exceed the wind safety criteria
- Due to the very strong winds, no open balconies should be permitted.
   Recessed balconies would be safer
- Open balconies + high wind + tall buildings = DANGER