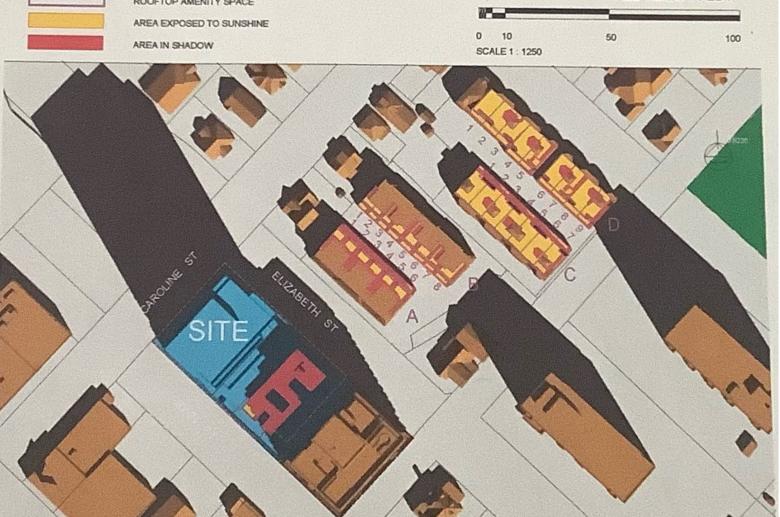

- Shadowing of the townhouses on the east side of Elizabeth is of considerable concern with the potential proximity of a 28 storey mass directly in front of it.
- Criterion 4.3 includes a requirement that the Sun Access Factor on a private outdoor amenity space be a minimum of 0.22 in all cases.

is not applicable.

<u>Criterion 4.3</u> – Proposed new shadows reach a number of private residential outdoor amenity areas (rooftop patios) at the townhomes in the block directly east of the site.

Our analysis of the above amenity areas is included in Drawings 4.3-1 to 4.3-5 and summarized in Tables 2 to 5 following. T Sun Access Factors for the individual amenity areas meet and exceed the minimum required 0.22 in all cases.

We are satisfied that this guideline criterion has been met.

Almost total shade along Elizabeth townhouses on March 21 at 5:00 pm and 6:00 pm.

EACH OF THESE AREAS ARE ACTUALLY APPROXIMATELY 59.41 SM

- Sun Access Factors (SAF) tabulated
- Amenity areas listed are not correct
- The amenity areas shown vary between 45 and 48 square metres while the actual area of each unit is about 60 square metres