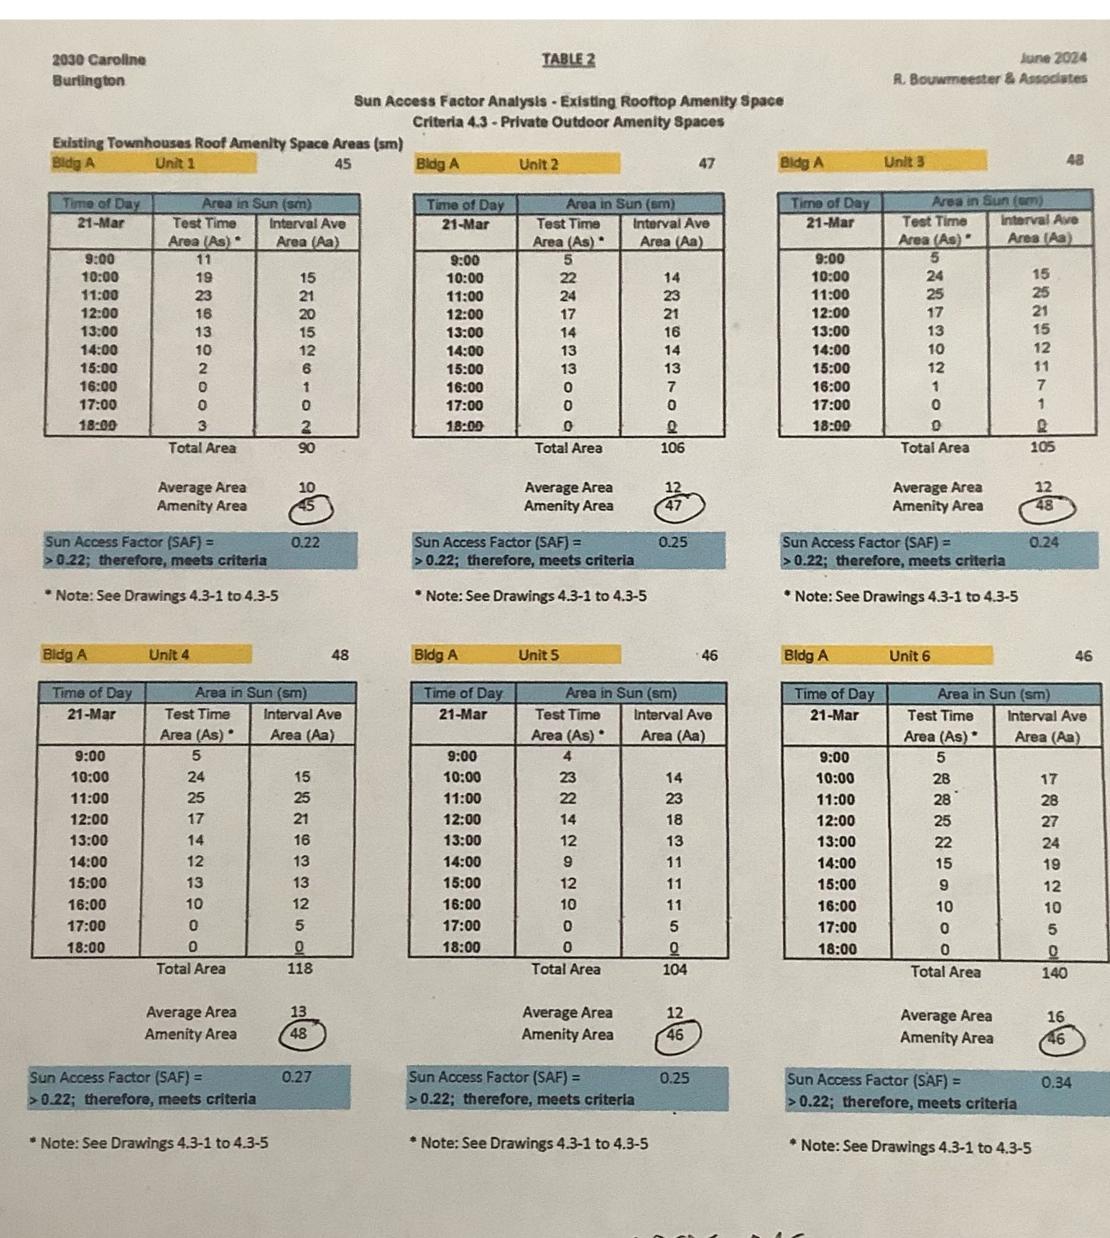

is not applicable.

<u>Criterion 4.3</u> – Proposed new shadows reach a number of private residential outdoor amenity areas (rooftop patios) at the townhomes in the block directly east of the site.

Our analysis of the above amenity areas is included in Drawings 4.3-1 to 4.3-5 and summarized in Tables 2 to 5 following. T Sun Access Factors for the individual amenity areas meet and exceed the minimum required 0.22 in all cases.

We are satisfied that this guideline criterion has been met.

Almost total shade along Elizabeth townhouses on March 21 at 5:00 pm and 6:00 pm.

EACH OF THESE AREAS ARE ACTUALLY APPROXIMATELY 59.41 SM

- Sun Access Factors (SAF) tabulated
- Amenity areas listed are not correct
- The amenity areas shown vary between 45 and 48 square metres while the actual area of each unit is about 60 square metres

• Bldg A Unit 5 Rooftop Amenity area actual dimensions.

## **Corrected Sun Access Factor Table**

| Location      | Sun Access Factor as suggested in Study | Sun Access Factor With Amenity Area corrected dimension |  |
|---------------|-----------------------------------------|---------------------------------------------------------|--|
| Bldg A Unit 1 | 0.22                                    | 0.168                                                   |  |
| Bldg A Unit 2 | 0.25                                    | 0.202                                                   |  |
| Bldg A Unit 3 | 0.24                                    | 0.201                                                   |  |
| Bldg A Unit 4 | 0.27                                    | 0.218                                                   |  |
| Bldg A Unit 5 | 0.25                                    | 0.202                                                   |  |