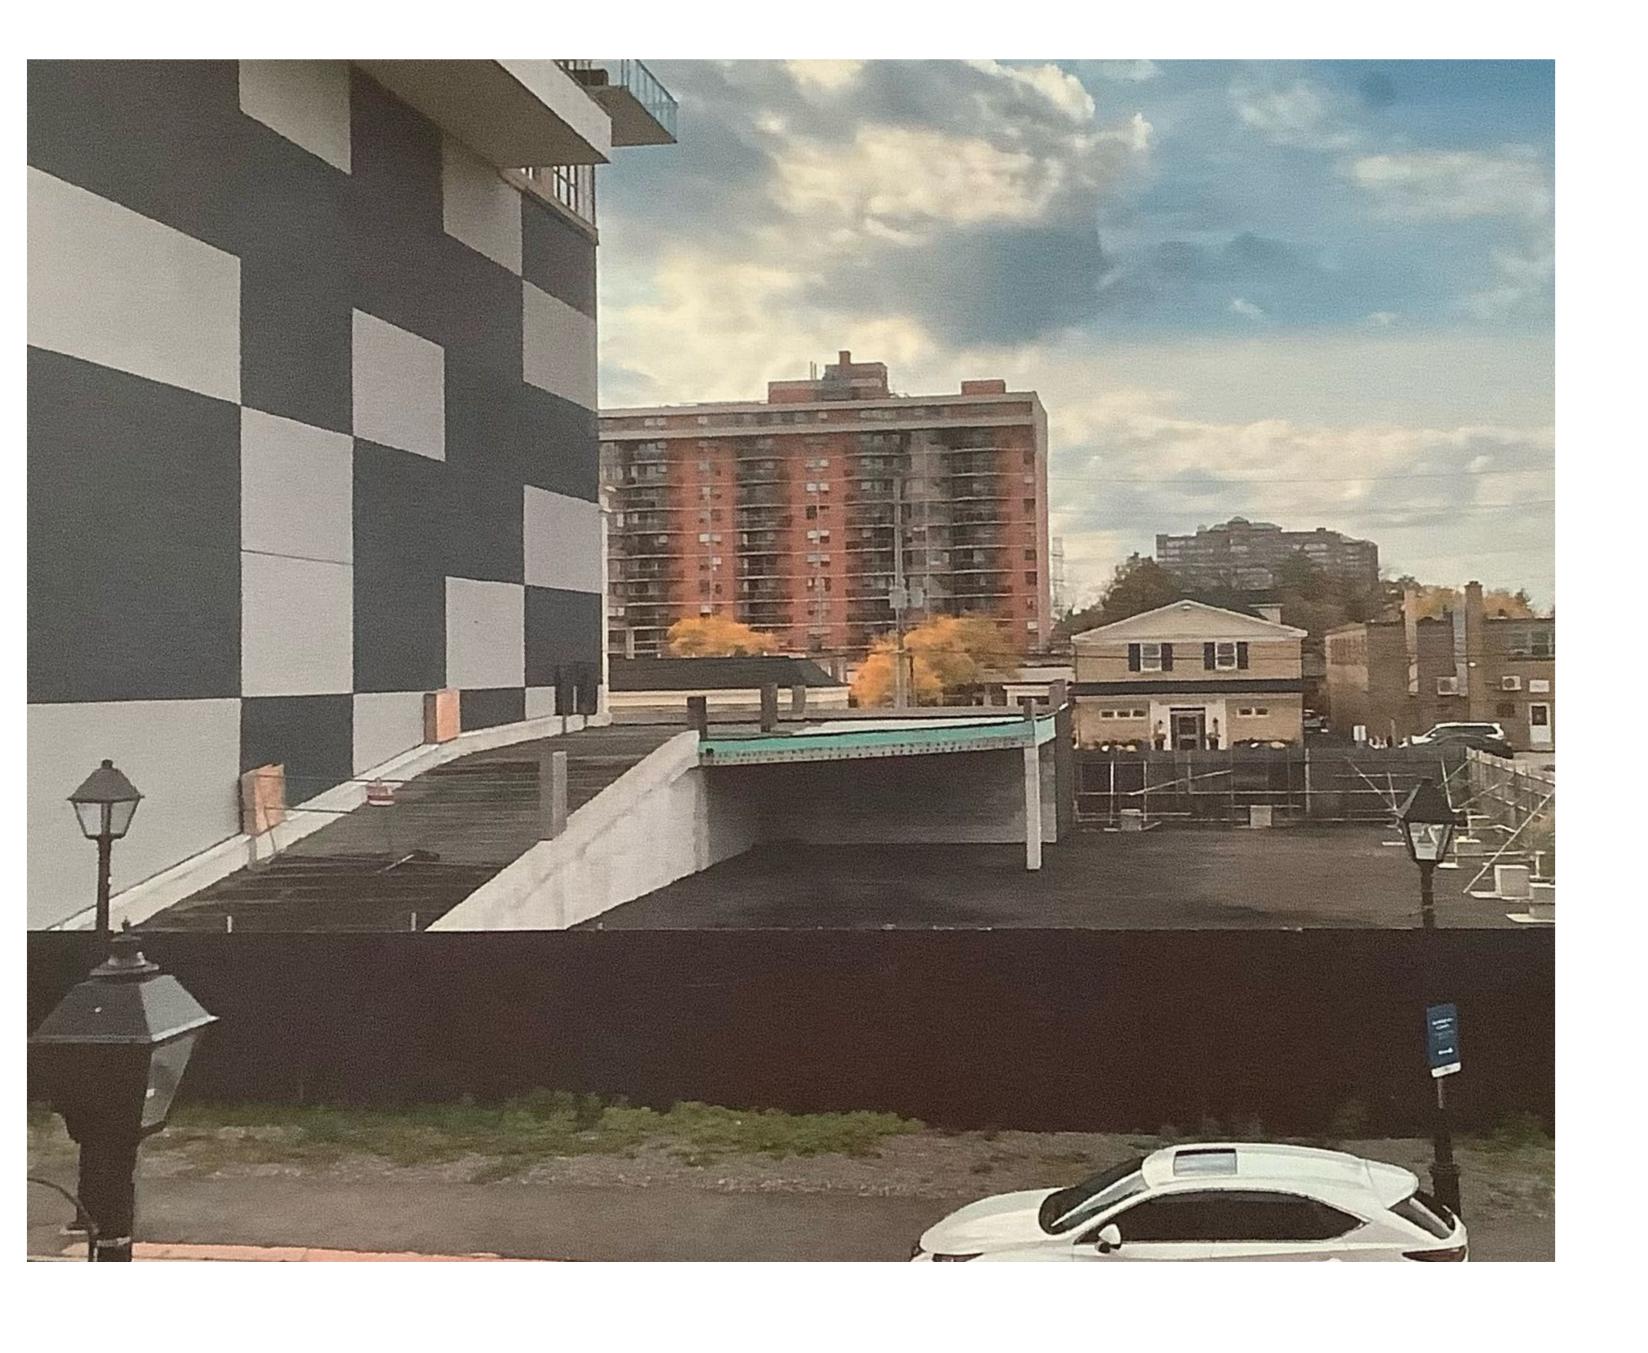

 The study confirms that Level 7 would be "uncomfortable" throughout the year.

- Balconies so windy, they become unusable most days
- Residents have to tie down furniture to prevent movement
- Cushions, rugs, furniture on the ground after high wind events
- The strongest gusts seem to come from the south west, flow around the north west and south west corners at increased speed
- Hoarding blew down 4-5 times at NE corner of 2025 Maria
- Garage door at rear unit of 509 Elizabeth by flying debris required replacement
- Signs blown down or away real estate signage frequently found in the creek
- Debris found in 509 Elizabeth service court
- Winds so severe at south corner of 509 Elizabeth that a tree and landscaping plants were destroyed and had to be replaced with decorative grass

## Wind event observations from 509 Elizabeth Street

- Wind Safety
- The balconies would also exceed the wind safety criteria
- Due to the very strong winds, no open balconies should be permitted.
   Recessed balconies would be safer
- Open balconies + high wind + tall buildings = DANGER

2025 Maria St Sight lines and blocked views.