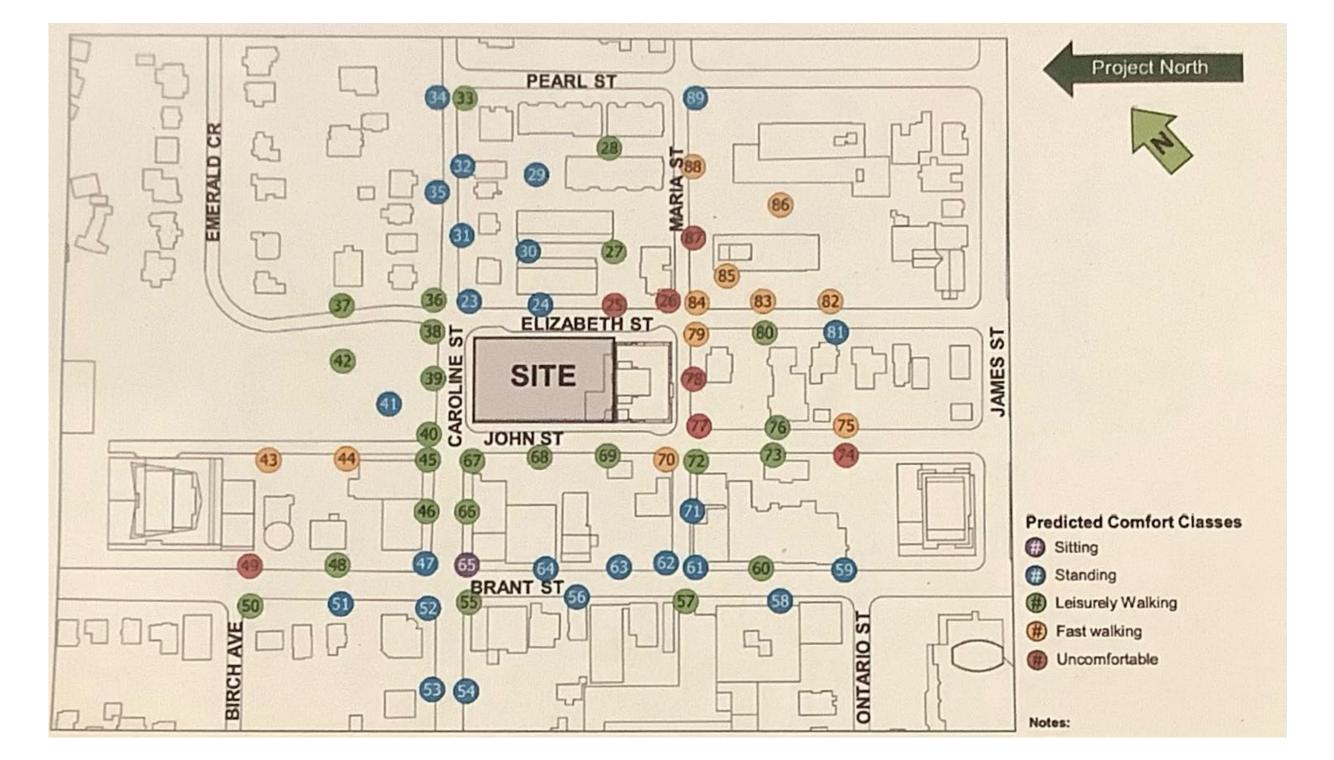

- The study classifies pedestrian conditions along Maria Street north of the existing Berkeley on Elizabeth St as "uncomfortable".
- The study results in this being only a winter condition.
- We believe an amended study will reflect that the windy conditions are year round.
- Elderly people walking along Elizabeth St can be overpowered by very strong winds.
- Mitigation methods are indeed required even for the existing conditions presented by The Berkeley.

### 4.3 Surrounding Sidewalks (Locations 23 through 65)

Wind conditions on the surrounding sidewalks of Caroline Street, Maria Street, Elizabeth Street, John Street, and Brant Street are generally comfortable for fast walking or better throughout the year in the Existing Configuration (Figures 8a and 8b). The exceptions are along Maria Street and Elizabeth Street in the winter, where wind conditions are considered to be uncomfortable (Locations 25, 26, 77, 78, and 87). Uncomfortable wind conditions also occur on John Street (Location 74) and on Brant Street in the winter (Location 49). At the nearby transit stops (Locations 52 and 65) wind conditions are comfortable for sitting or standing year-round in the Existing Configuration.

In the Proposed Configuration, wind conditions on the surrounding sidewalks are generally remain comfortable for fast walking or better year-round (Figures 9a and 9b). The exceptions are along Caroline Street and Maria Street in the winter where wind conditions uncomfortable in the winter (Locations 38, 39, 77 and 78). In addition, uncomfortable wind conditions occur on Brant Street (Location 39) and on John Street (Locations 68 and 74) in the winter. At the nearby transit stops wind conditions remain conducive to sitting or standing year-round (Locations 52 and 65) in the Proposed Configuration.

 The study confirms that Level 7 would be "uncomfortable" throughout the year.

- Balconies so windy, they become unusable most days
- Residents have to tie down furniture to prevent movement
- Cushions, rugs, furniture on the ground after high wind events
- The strongest gusts seem to come from the south west, flow around the north west and south west corners at increased speed
- Hoarding blew down 4-5 times at NE corner of 2025 Maria
- Garage door at rear unit of 509 Elizabeth by flying debris required replacement
- Signs blown down or away real estate signage frequently found in the creek
- Debris found in 509 Elizabeth service court
- Winds so severe at south corner of 509 Elizabeth that a tree and landscaping plants were destroyed and had to be replaced with decorative grass