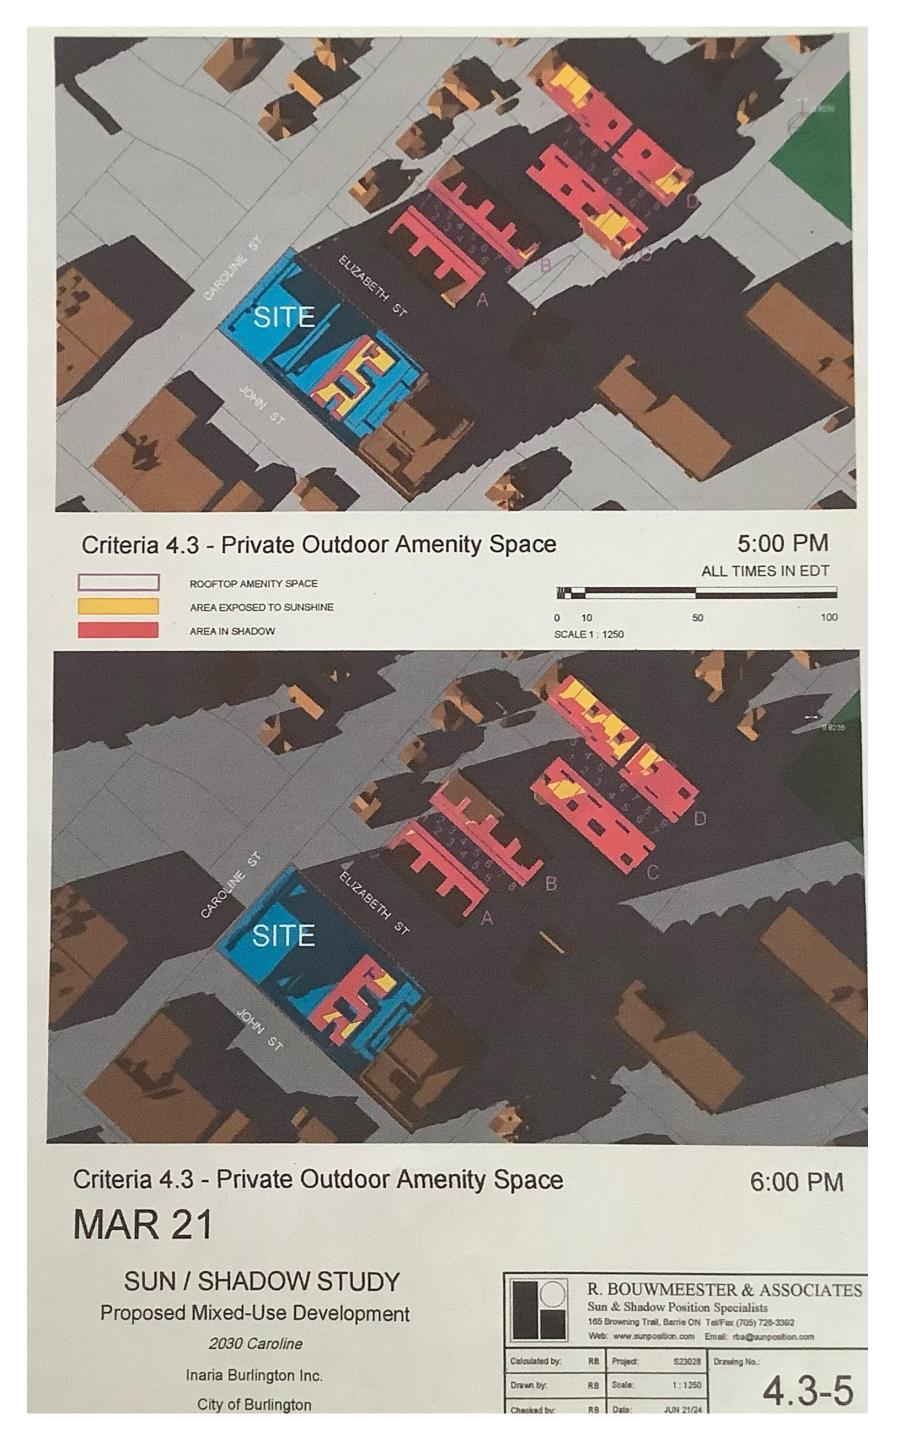

Criteria 4.3 - Private Outdoor Amenity Space

11:00 AM ALL TIMES IN EDT

Criteria 4.3 - Private Outdoor Amenity Space

12:00 PM

#### **MAR 21**

### SUN / SHADOW STUDY

Proposed Mixed-Use Development

2030 Caroline

Inaria Burlington Inc.
City of Burlington

| R. BOUWMEESTER & ASSOCIATE<br>Sun & Shadow Position Specialists |
|-----------------------------------------------------------------|
| 165 Browning Trail, Barrie ON Tel/Fax (705) 726-3392            |
| Web: www.surposition.com Email: rba@sunposition.com             |
|                                                                 |

|                | vvuo | , www.surp | costron,com 1 | imal; ma@sunposition.com |
|----------------|------|------------|---------------|--------------------------|
| Calculated by: | RB   | Project:   | \$23028       | Drawing No.:             |
| Drawn by:      | RB   | Scale:     | 1:1250        | 13                       |
| Checked by:    | RB   | Date:      | JUN 21/24     | 7.5                      |
|                |      | _          |               |                          |

is not applicable.

<u>Criterion 4.3</u> – Proposed new shadows reach a number of private residential outdoor amenity areas (rooftop patios) at the townhomes in the block directly east of the site.

Our analysis of the above amenity areas is included in Drawings 4.3-1 to 4.3-5 and summarized in Tables 2 to 5 following. T Sun Access Factors for the individual amenity areas meet and exceed the minimum required 0.22 in all cases.

We are satisfied that this guideline criterion has been met.

Almost total shade along Elizabeth townhouses on March 21 at 5:00 pm and 6:00 pm.

EACH OF THESE AREAS ARE ACTUALLY APPROXIMATELY 59.41 SM

- Sun Access Factors (SAF) tabulated
- Amenity areas listed are not correct
- The amenity areas shown vary between 45 and 48 square metres while the actual area of each unit is about 60 square metres