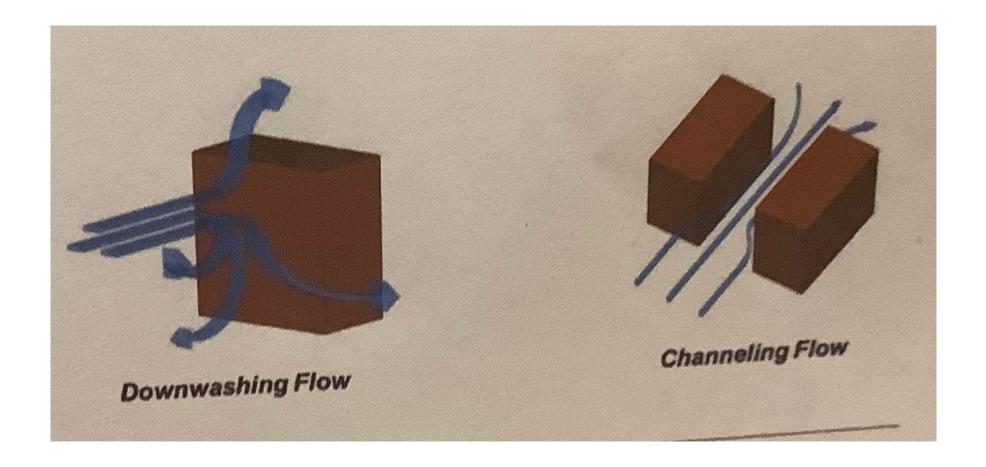

- The study classifies pedestrian conditions along Maria Street north of the existing Berkeley on Elizabeth St as "uncomfortable".
- The study results in this being only a winter condition.
- We believe an amended study will reflect that the windy conditions are year round.
- Elderly people walking along Elizabeth St can be overpowered by very strong winds.
- Mitigation methods are indeed required even for the existing conditions presented by The Berkeley.

### 4.3 Surrounding Sidewalks (Locations 23 through 65)

Wind conditions on the surrounding sidewalks of Caroline Street, Maria Street, Elizabeth Street, John Street, and Brant Street are generally comfortable for fast walking or better throughout the year in the Existing Configuration (Figures 8a and 8b). The exceptions are along Maria Street and Elizabeth Street in the winter, where wind conditions are considered to be uncomfortable (Locations 25, 26, 77, 78, and 87). Uncomfortable wind conditions also occur on John Street (Location 74) and on Brant Street in the winter (Location 49). At the nearby transit stops (Locations 52 and 65) wind conditions are comfortable for sitting or standing year-round in the Existing Configuration.

In the Proposed Configuration, wind conditions on the surrounding sidewalks are generally remain comfortable for fast walking or better year-round (Figures 9a and 9b). The exceptions are along Caroline Street and Maria Street in the winter where wind conditions uncomfortable in the winter (Locations 38, 39, 77 and 78). In addition, uncomfortable wind conditions occur on Brant Street (Location 39) and on John Street (Locations 68 and 74) in the winter. At the nearby transit stops wind conditions remain conducive to sitting or standing year-round (Locations 52 and 65) in the Proposed Configuration.

 The study confirms that Level 7 would be "uncomfortable" throughout the year.

- Balconies so windy, they become unusable most days
- Residents have to tie down furniture to prevent movement
- Cushions, rugs, furniture on the ground after high wind events
- The strongest gusts seem to come from the south west, flow around the north west and south west corners at increased speed
- Hoarding blew down 4-5 times at NE corner of 2025 Maria
- Garage door at rear unit of 509 Elizabeth by flying debris required replacement
- Signs blown down or away real estate signage frequently found in the creek
- Debris found in 509 Elizabeth service court
- Winds so severe at south corner of 509 Elizabeth that a tree and landscaping plants were destroyed and had to be replaced with decorative grass