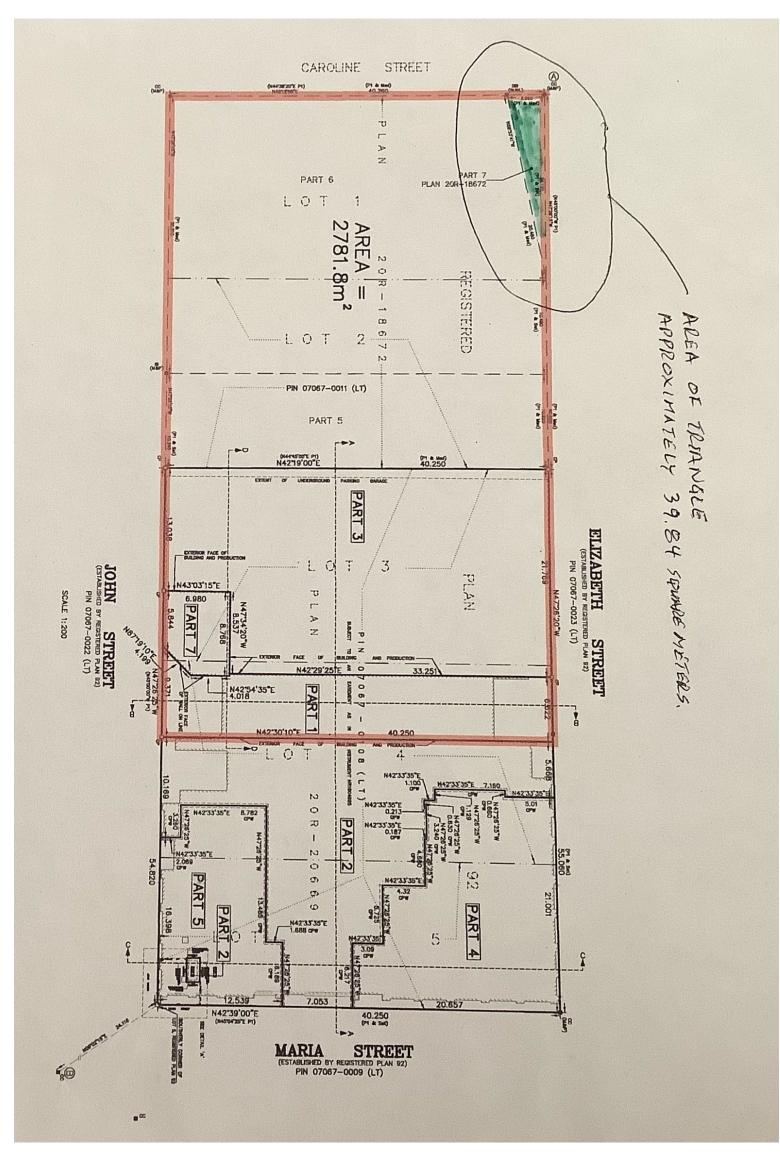

## Triangle of Land at Caroline / Elizabeth Streets

- Ownership
- Value
- Propose placing this land parcel "on hold"

- The triangle of land at the north west corner of Caroline and Elizabeth Street is in close proximity to a buried portion of Rambo Creek. Since 2010 this land was shown as outside the scope of the Carriage Gate development. The latest proposal includes this land. It is understood that a transfer of this parcel to the developer may not be complete.
- The area involved is about 40 square metres.
- Based on a 10:1 residential density, this land may have a value of over \$300,000. The value based on an 8 storey commercial building would be significantly lower. What combination of community benefit and cash is the city to receive in return? Is it in line with the potential value?
- If the transfer is not final could it be held until fair considerations are agreed to?