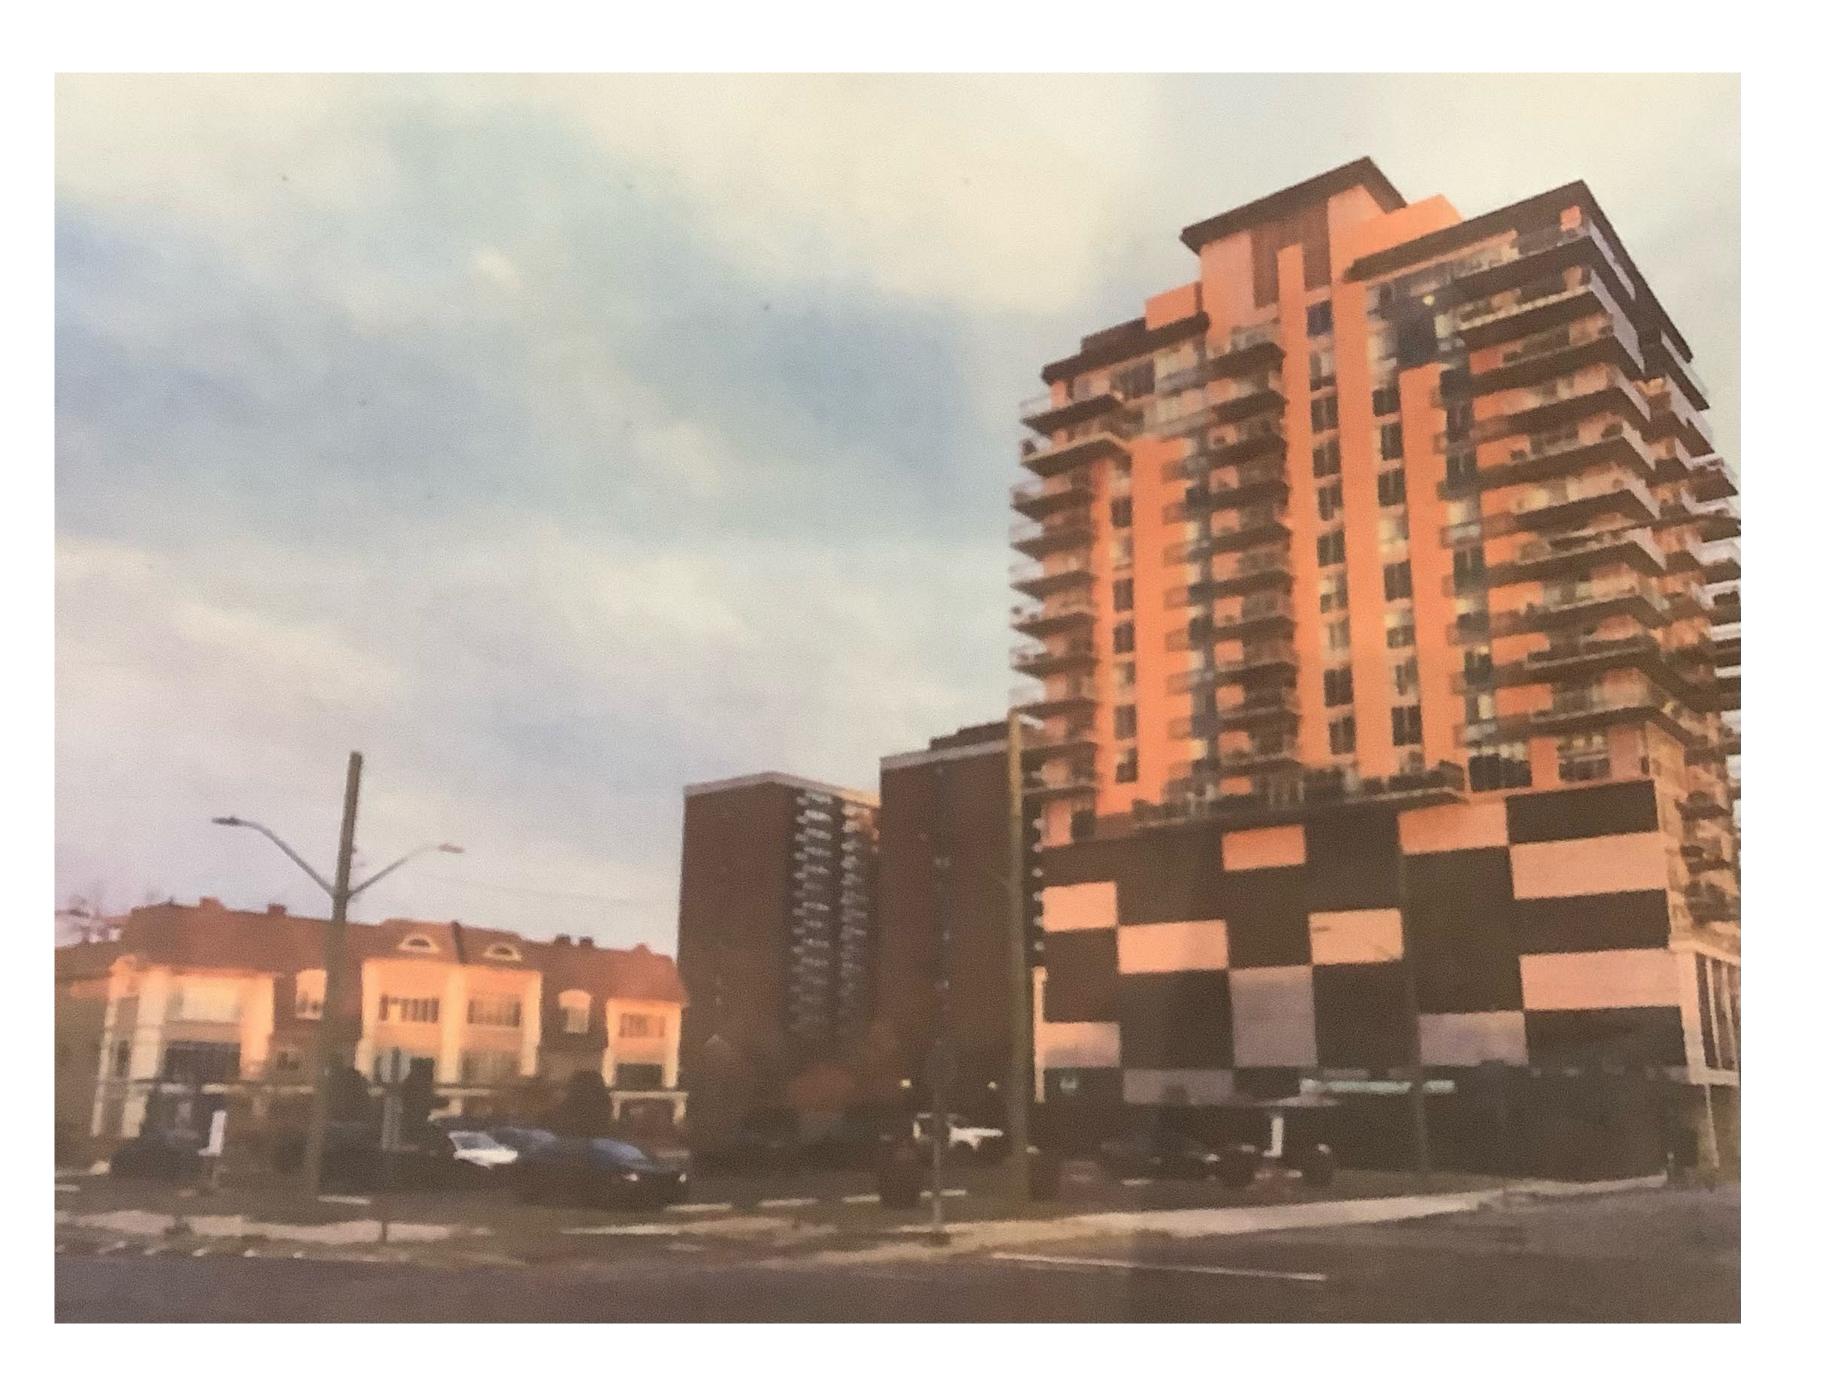

- The study classifies pedestrian conditions along Maria Street north of the existing Berkeley on Elizabeth St as "uncomfortable".
- The study results in this being only a winter condition.
- We believe an amended study will reflect that the windy conditions are year round.
- Elderly people walking along Elizabeth St can be overpowered by very strong winds.
- Mitigation methods are indeed required even for the existing conditions presented by The Berkeley.

 The study confirms that Level 7 would be "uncomfortable" throughout the year.

- Balconies so windy, they become unusable most days
- Residents have to tie down furniture to prevent movement
- Cushions, rugs, furniture on the ground after high wind events
- The strongest gusts seem to come from the south west, flow around the north west and south west corners at increased speed
- Hoarding blew down 4-5 times at NE corner of 2025 Maria
- Garage door at rear unit of 509 Elizabeth by flying debris required replacement
- Signs blown down or away real estate signage frequently found in the creek
- Debris found in 509 Elizabeth service court
- Winds so severe at south corner of 509 Elizabeth that a tree and landscaping plants were destroyed and had to be replaced with decorative grass

## Wind event observations from 509 Elizabeth Street

- Wind Safety
- The balconies would also exceed the wind safety criteria
- Due to the very strong winds, no open balconies should be permitted.
   Recessed balconies would be safer
- Open balconies + high wind + tall buildings = DANGER