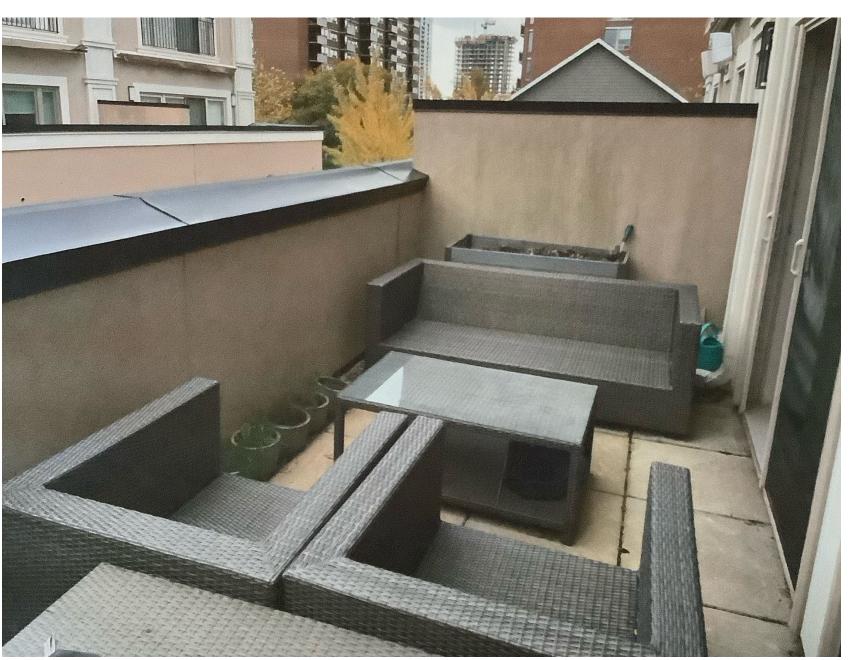

### 4.2 Outdoor Amenity Terraces (Locations 16 to 22)

Wind conditions on the 7<sup>th</sup> floor outdoor amenity terrace (Locations 16 through 20) are generally uncomfortable throughout the year (Figures 7a and 7b). The exception is on the southwest corner of the terrace (Location 19), where wind conditions in the summer are conducive to fast walking.

The strong wind flows that occur on the 7<sup>th</sup> floor terrace are partially due to the downwashing of the prevailing winds off the proposed and adjacent towers. These wind flows are then channel between the towers, creating local accelerations.

 The study confirms that Level 7 would be "uncomfortable" throughout the year.

- Balconies so windy, they become unusable most days
- Residents have to tie down furniture to prevent movement
- Cushions, rugs, furniture on the ground after high wind events
- The strongest gusts seem to come from the south west, flow around the north west and south west corners at increased speed
- Hoarding blew down 4-5 times at NE corner of 2025 Maria
- Garage door at rear unit of 509 Elizabeth by flying debris required replacement
- Signs blown down or away real estate signage frequently found in the creek
- Debris found in 509 Elizabeth service court
- Winds so severe at south corner of 509 Elizabeth that a tree and landscaping plants were destroyed and had to be replaced with decorative grass