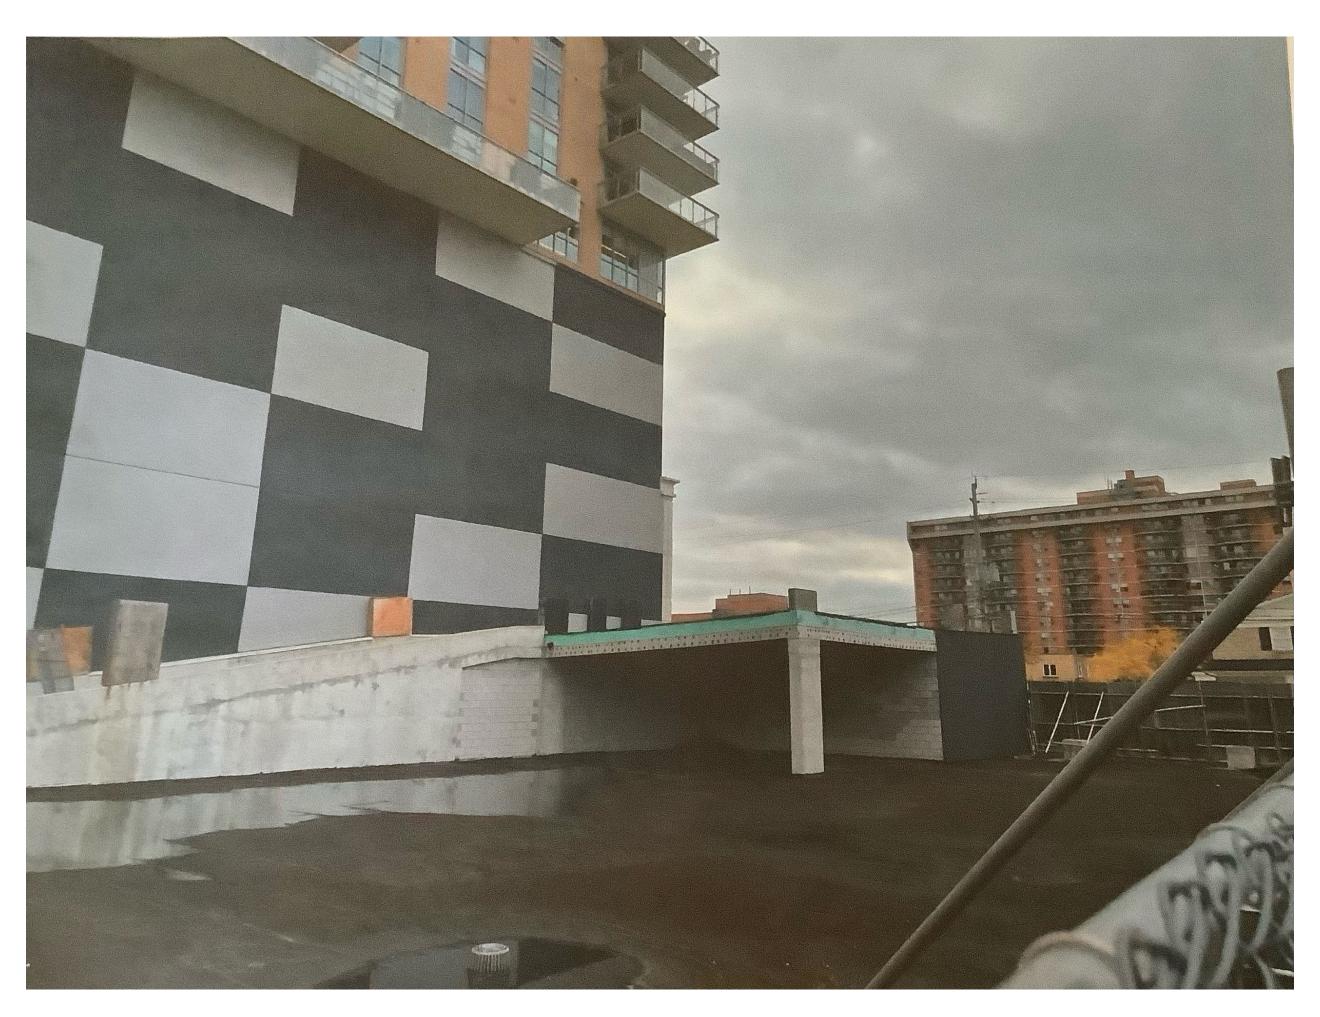

 The study confirms that Level 7 would be "uncomfortable" throughout the year.

- Balconies so windy, they become unusable most days
- Residents have to tie down furniture to prevent movement
- Cushions, rugs, furniture on the ground after high wind events
- The strongest gusts seem to come from the south west, flow around the north west and south west corners at increased speed
- Hoarding blew down 4-5 times at NE corner of 2025 Maria
- Garage door at rear unit of 509 Elizabeth by flying debris required replacement
- Signs blown down or away real estate signage frequently found in the creek
- Debris found in 509 Elizabeth service court
- Winds so severe at south corner of 509 Elizabeth that a tree and landscaping plants were destroyed and had to be replaced with decorative grass

## Wind event observations from 509 Elizabeth Street

- Wind Safety
- The balconies would also exceed the wind safety criteria
- Due to the very strong winds, no open balconies should be permitted.
   Recessed balconies would be safer
- Open balconies + high wind + tall buildings = DANGER

2025 Maria St Sight lines and blocked views.