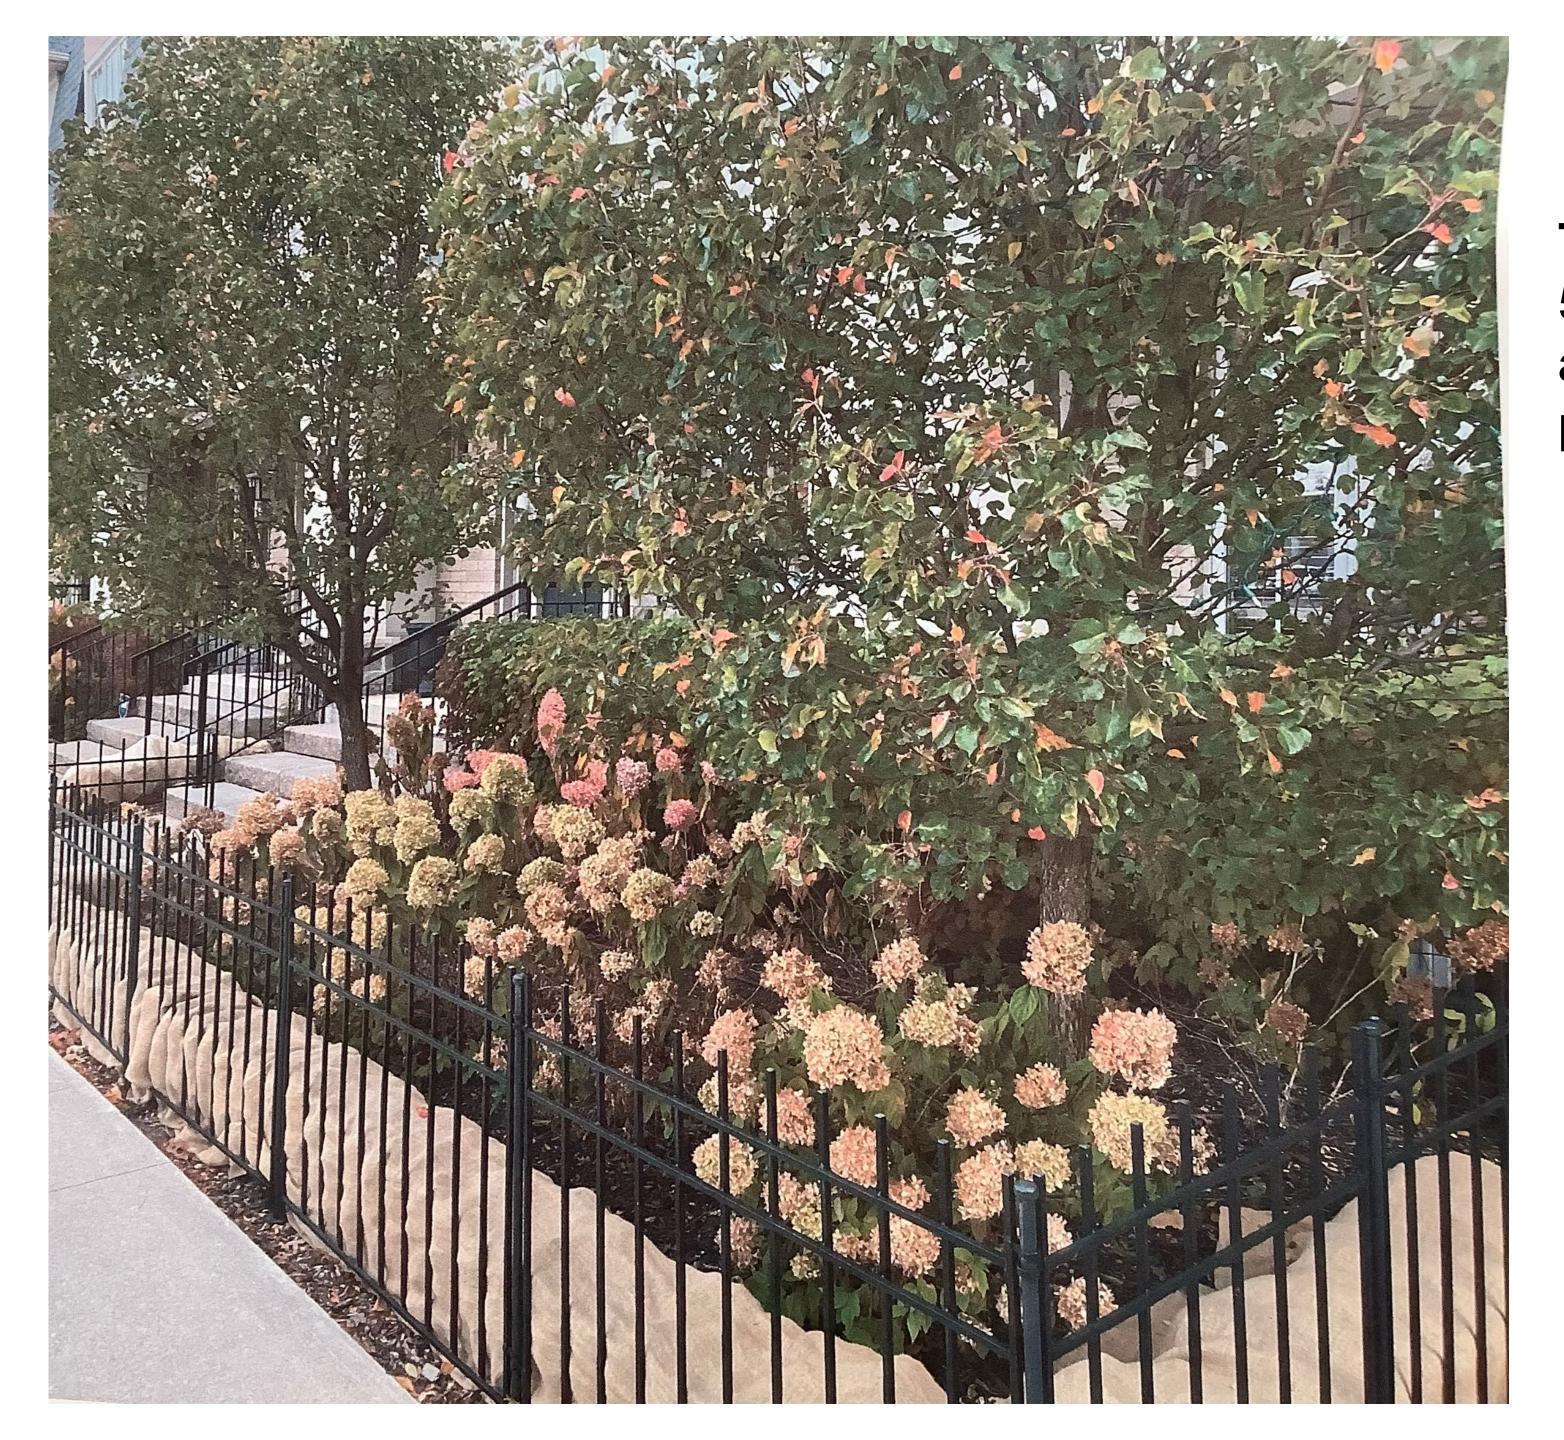

Planning department relied on SAF data presented, which were not correct.

The significant garden plantings at 509 Elizabeth Street will be adversely affected by the shadows produced by a 28 storey building.