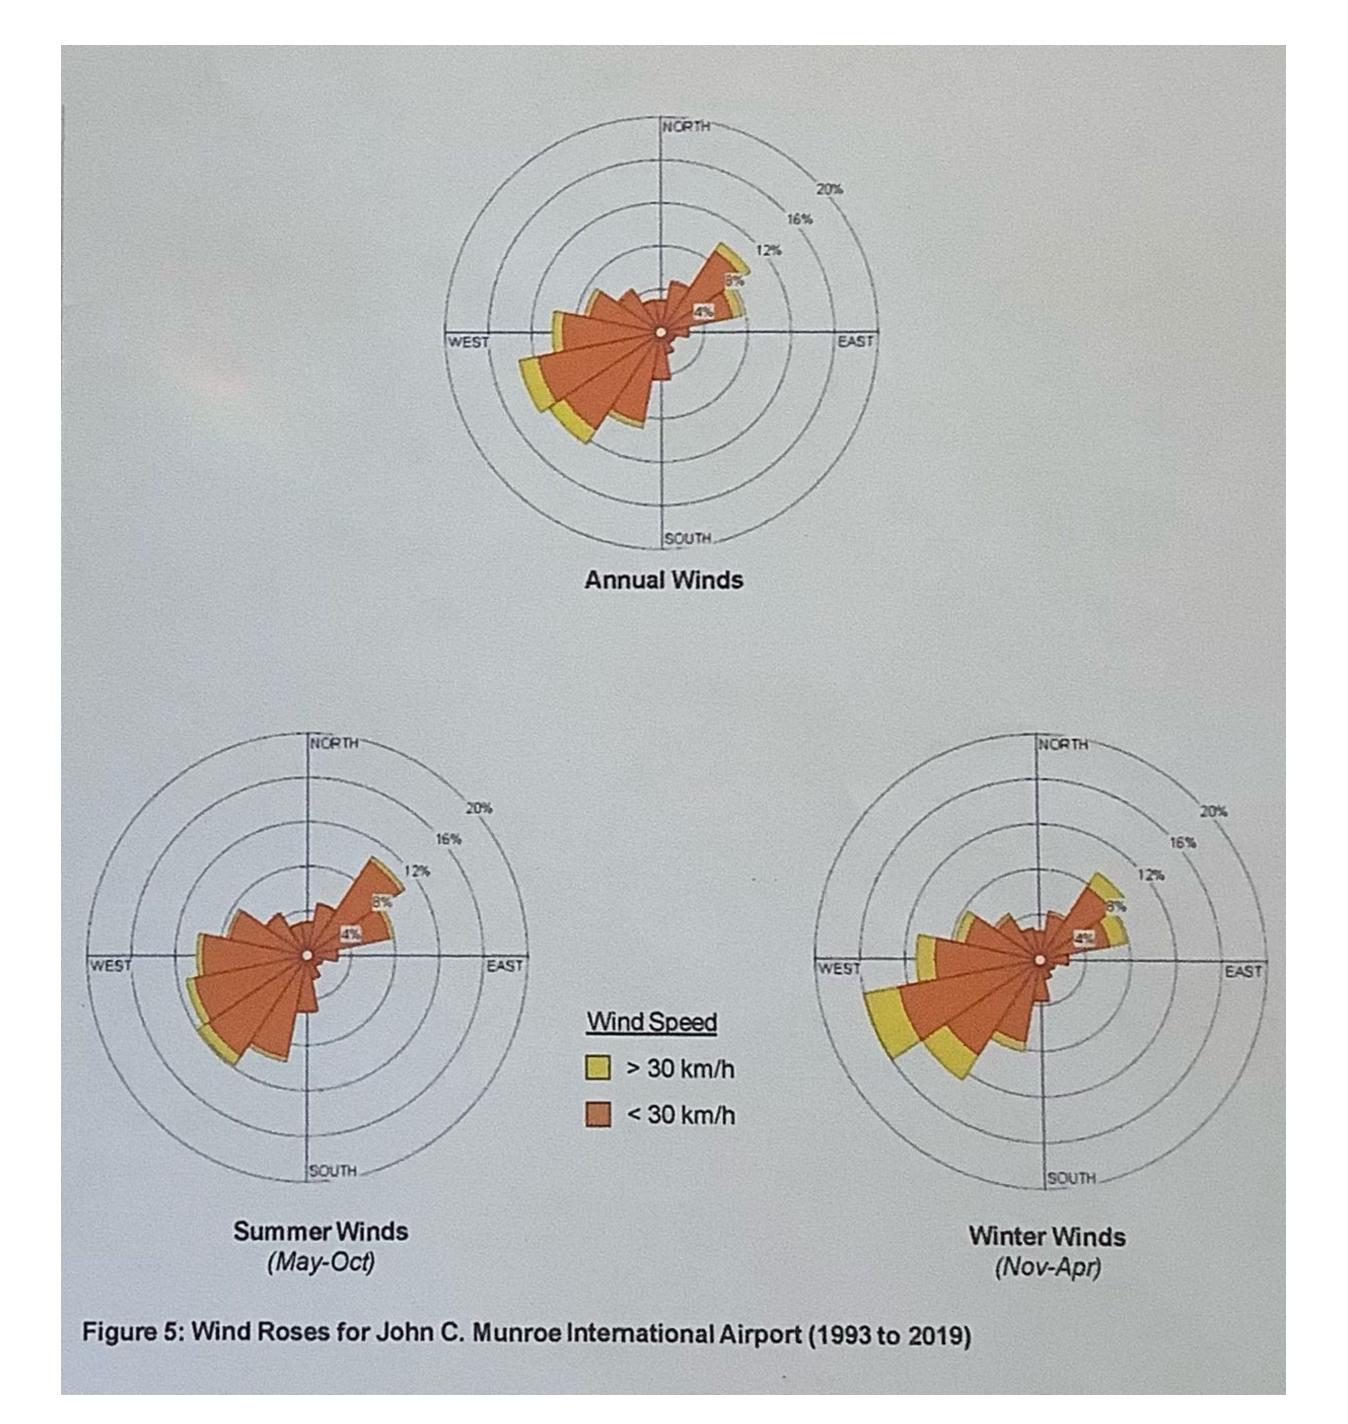

Our location experiences very significant winds which may not be reflected from that far away.

Suggest monitoring be setup on 2025 Maria Street over as long a time as possible to get more local data to inform a revised study.

Wind gauge monitoring by a former resident indicated winds averaging 35 km/h daily and up to 55 km/h. A one time reading in excess of 80 km/h was recorded.

- Open balconies with high winds pose a severe safety hazard
- Many objects have flown off balconies onto the ground below.
- Currently many residents have found that balconies are so windy they are unusable much of the time.
- Residents have taken to tying down or securing furniture, planters etc in order to prevent them blowing away.

- Based on resident measurements it is believed that winds in excess of 30 km/h are present on an all too frequent basis.
- The study states "The directions from which stronger winds (eg > 30 km/h) approach are also of interest as they have the highest potential of creating problematic wind conditions..."
- Resident's readings were above 30 km/h much of the time.

- The study designates wind speeds above 20 km/h more than 20% of the time "uncomfortable".
- The study primarily concentrates on pedestrian levels however the balconies would also be classified as "uncomfortable" and possibly dangerous.
- Items falling from or flying off balconies is very much a concern.
- What parties will be considered liable when a pedestrian is injured or worse?