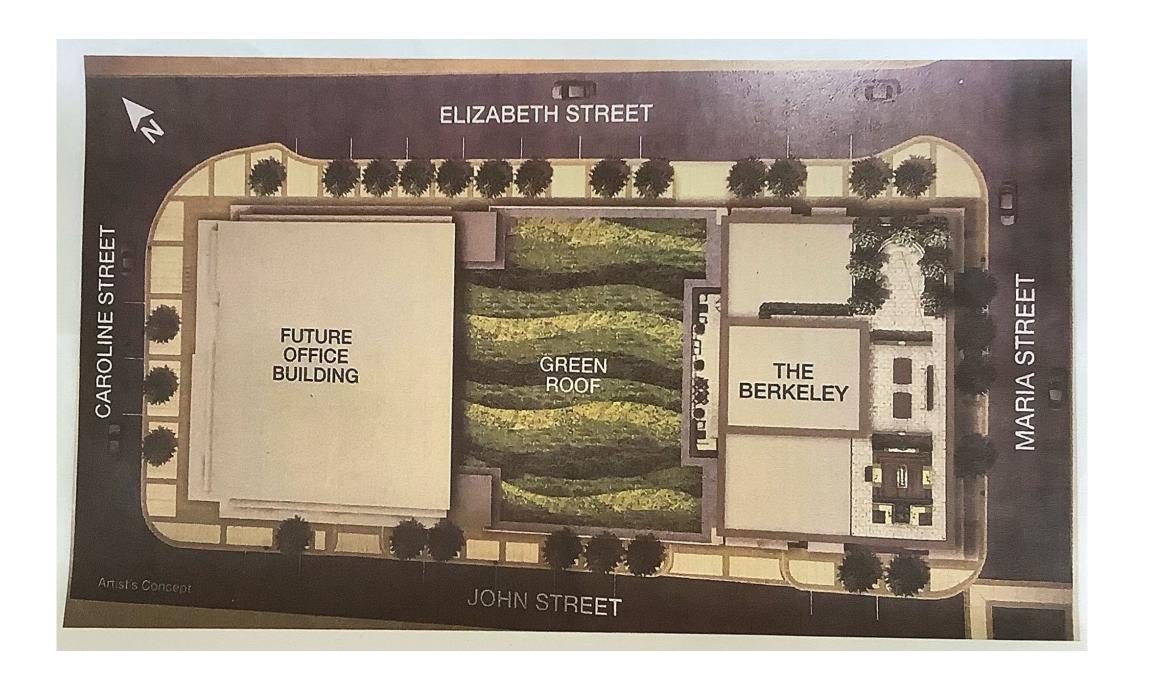

## Triangle of Land at Caroline / Elizabeth Streets

- Ownership
- Value
- Propose placing this land parcel "on hold"

- The triangle of land at the north west corner of Caroline and Elizabeth Street is in close proximity to a buried portion of Rambo Creek. Since 2010 this land was shown as outside the scope of the Carriage Gate development. The latest proposal includes this land. It is understood that a transfer of this parcel to the developer may not be complete.
- The area involved is about 40 square metres.
- Based on a 10:1 residential density, this land may have a value of over \$300,000. The value based on an 8 storey commercial building would be significantly lower. What combination of community benefit and cash is the city to receive in return? Is it in line with the potential value?
- If the transfer is not final could it be held until fair considerations are agreed to?