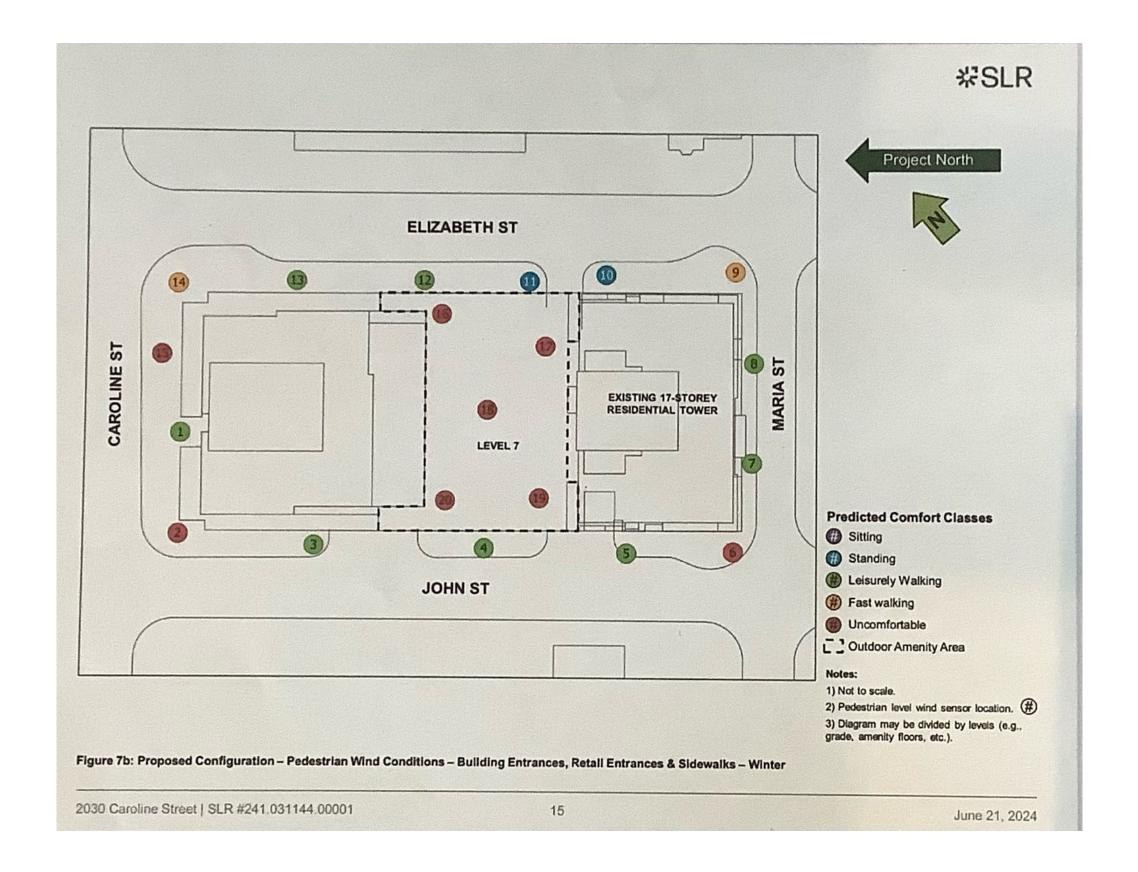

To improve wind conditions along the nearby sidewalks of Caroline Street at the Site Plan stage of development, the design team should consider wind mitigation measures to deflect and disrupt the downwashing flows from the prevailing southwesterly winds. The details of such features can be determined at the time.

The strong wind flows that occur on the 7<sup>th</sup> floor terrace are partially due to the downwashing of the prevailing winds off the proposed and adjacent towers. These wind flows are then channel between the towers, creating local accelerations.