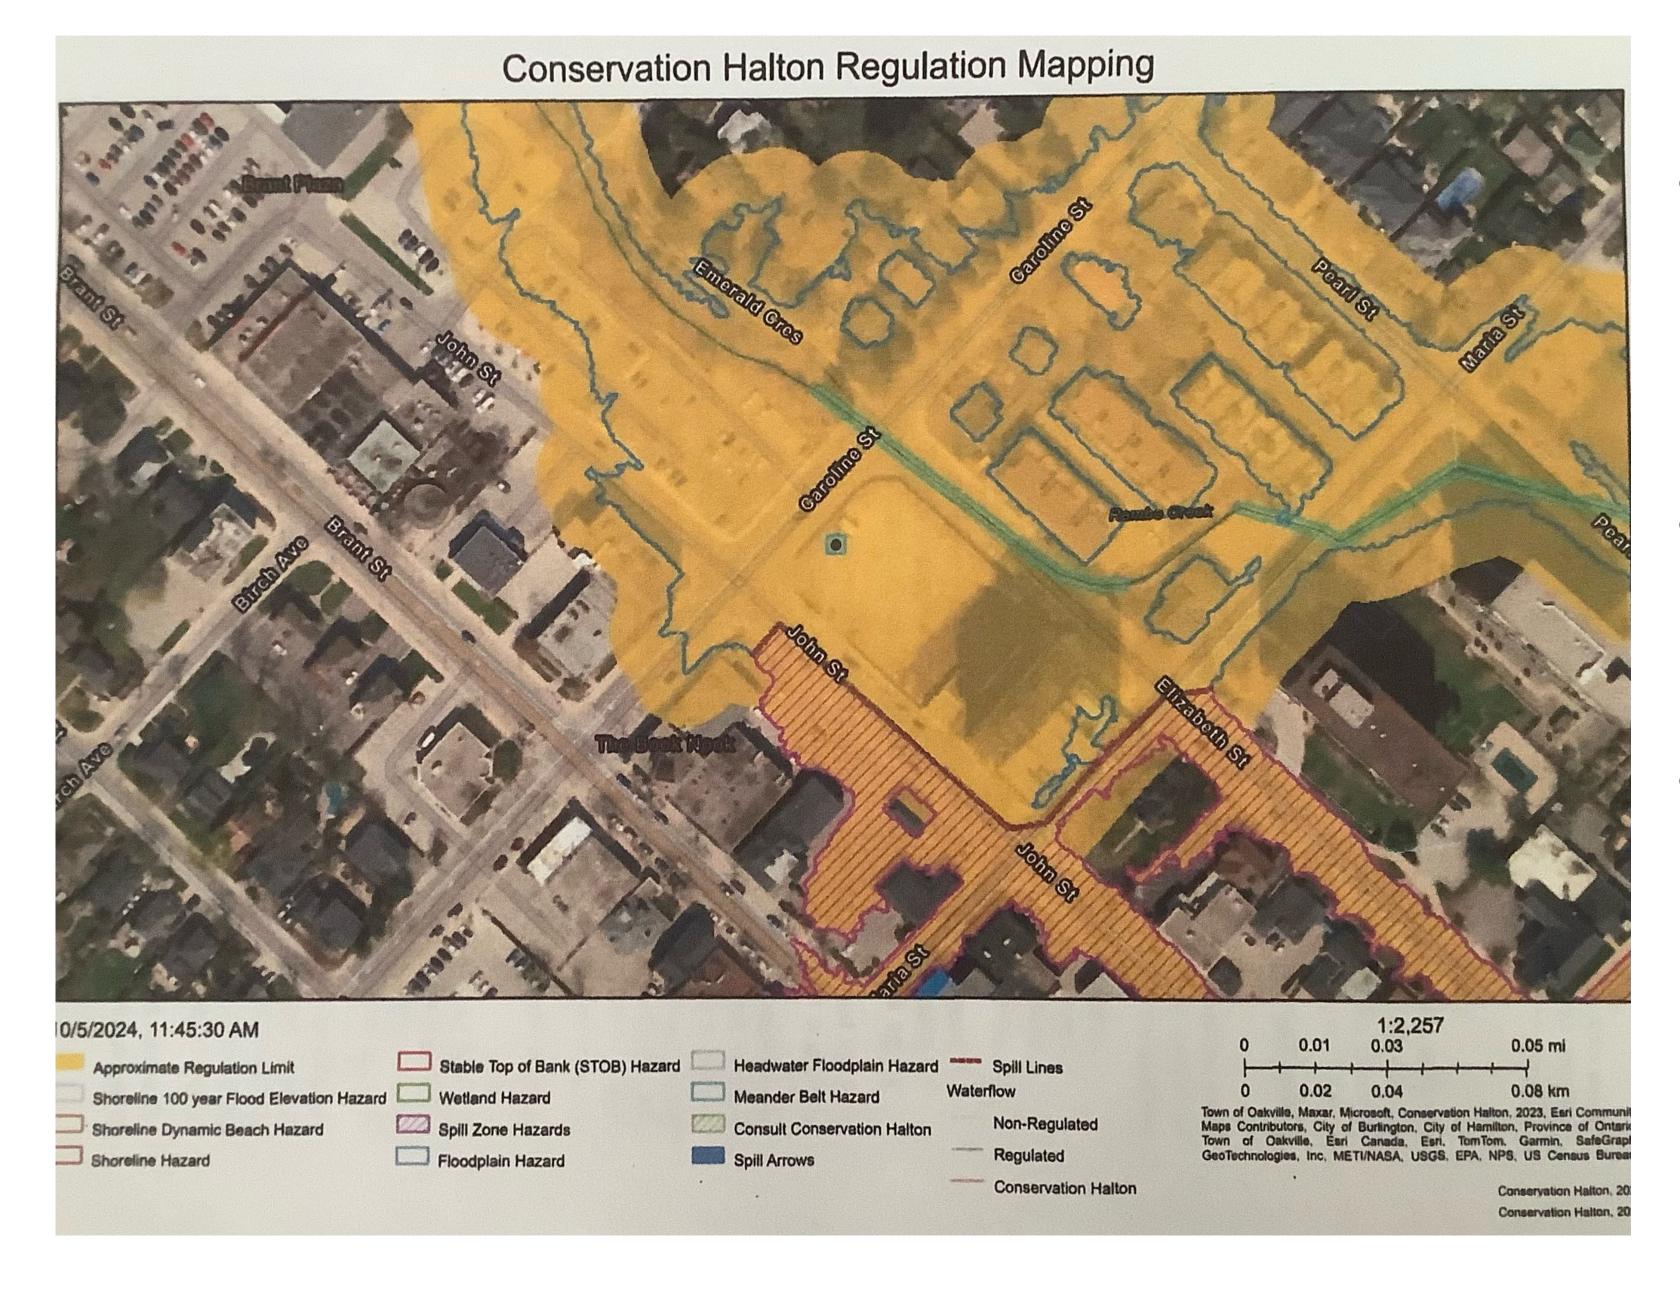

# Pedestrian Wind Study

COW, Nov 5, 2024 PL-85-24 C.Burt delegation presentation

The Pedestrian Wind Study was based on climate wind data from Hamilton Airport. (32 km - driving distance - away) which would have been the best available at the time.

Our location experiences very significant winds which may not be reflected from that far away.

Suggest monitoring be setup on 2025 Maria Street over as long a time as possible to get more local data to inform a revised study.

Wind gauge monitoring by a former resident indicated winds averaging 35 km/h daily and up to 55 km/h. A one time reading in excess of 80 km/h was recorded.

- Open balconies with high winds pose a severe safety hazard
- Many objects have flown off balconies onto the ground below.
- Currently many residents have found that balconies are so windy they are unusable much of the time.
- Residents have taken to tying down or securing furniture, planters etc in order to prevent them blowing away.

- Based on resident measurements it is believed that winds in excess of 30 km/h are present on an all too frequent basis.
- The study states "The directions from which stronger winds (eg > 30 km/h) approach are also of interest as they have the highest potential of creating problematic wind conditions..."
- Resident's readings were above 30 km/h much of the time.

- The study designates wind speeds above 20 km/h more than 20% of the time "uncomfortable".
- The study primarily concentrates on pedestrian levels however the balconies would also be classified as "uncomfortable" and possibly dangerous.
- Items falling from or flying off balconies is very much a concern.
- What parties will be considered liable when a pedestrian is injured or worse?

- The study classifies pedestrian conditions along Maria Street north of the existing Berkeley on Elizabeth St as "uncomfortable".
- The study results in this being only a winter condition.
- We believe an amended study will reflect that the windy conditions are year round.
- Elderly people walking along Elizabeth St can be overpowered by very strong winds.
- Mitigation methods are indeed required even for the existing conditions presented by The Berkeley.

### 4.3 Surrounding Sidewalks (Locations 23 through 65)

Wind conditions on the surrounding sidewalks of Caroline Street, Maria Street, Elizabeth Street, John Street, and Brant Street are generally comfortable for fast walking or better throughout the year in the Existing Configuration (Figures 8a and 8b). The exceptions are along Maria Street and Elizabeth Street in the winter, where wind conditions are considered to be uncomfortable (Locations 25, 26, 77, 78, and 87). Uncomfortable wind conditions also occur on John Street (Location 74) and on Brant Street in the winter (Location 49). At the nearby transit stops (Locations 52 and 65) wind conditions are comfortable for sitting or standing year-round in the Existing Configuration.

In the Proposed Configuration, wind conditions on the surrounding sidewalks are generally remain comfortable for fast walking or better year-round (Figures 9a and 9b). The exceptions are along Caroline Street and Maria Street in the winter where wind conditions uncomfortable in the winter (Locations 38, 39, 77 and 78). In addition, uncomfortable wind conditions occur on Brant Street (Location 39) and on John Street (Locations 68 and 74) in the winter. At the nearby transit stops wind conditions remain conducive to sitting or standing year-round (Locations 52 and 65) in the Proposed Configuration.