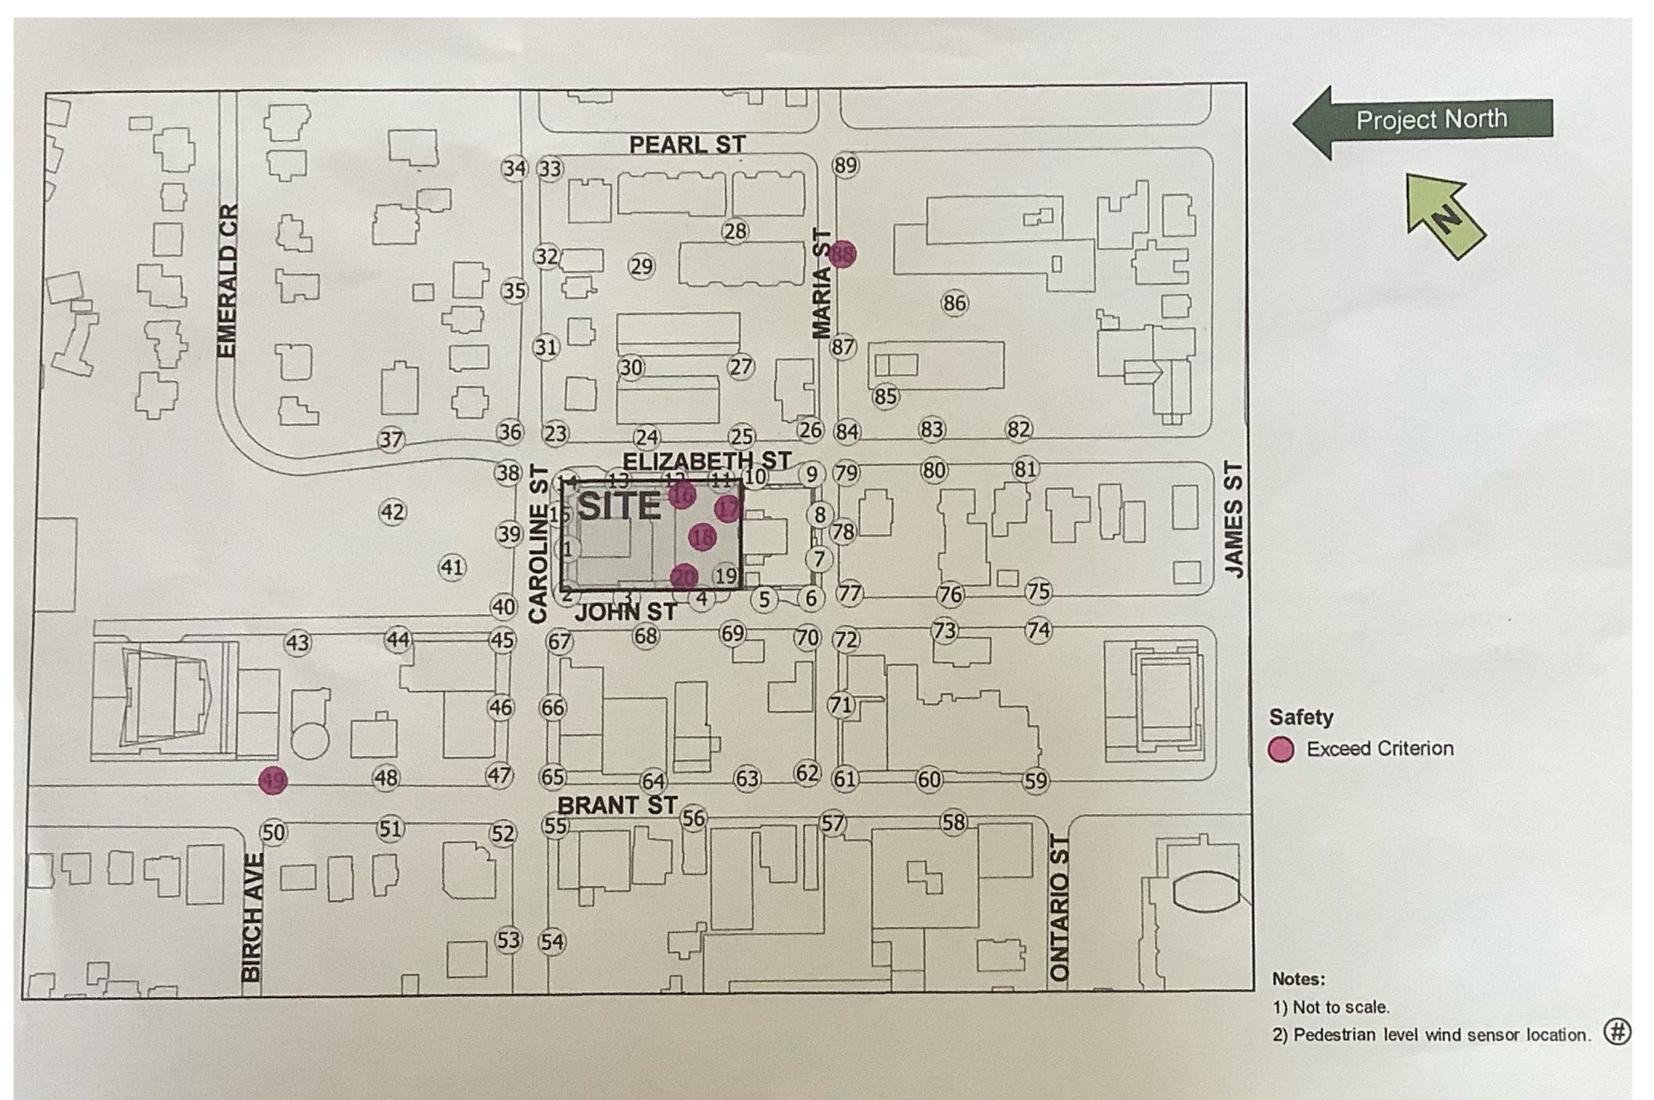

# Pedestrian Wind Study

COW, Nov 5, 2024 PL-85-24 C.Burt delegation presentation

The Pedestrian Wind Study was based on climate wind data from Hamilton Airport. (32 km - driving distance - away) which would have been the best available at the time.

Our location experiences very significant winds which may not be reflected from that far away.

Suggest monitoring be setup on 2025 Maria Street over as long a time as possible to get more local data to inform a revised study.

Wind gauge monitoring by a former resident indicated winds averaging 35 km/h daily and up to 55 km/h. A one time reading in excess of 80 km/h was recorded.

- Open balconies with high winds pose a severe safety hazard
- Many objects have flown off balconies onto the ground below.
- Currently many residents have found that balconies are so windy they are unusable much of the time.
- Residents have taken to tying down or securing furniture, planters etc in order to prevent them blowing away.

- Based on resident measurements it is believed that winds in excess of 30 km/h are present on an all too frequent basis.
- The study states "The directions from which stronger winds (eg > 30 km/h) approach are also of interest as they have the highest potential of creating problematic wind conditions..."
- Resident's readings were above 30 km/h much of the time.

- The study designates wind speeds above 20 km/h more than 20% of the time "uncomfortable".
- The study primarily concentrates on pedestrian levels however the balconies would also be classified as "uncomfortable" and possibly dangerous.
- Items falling from or flying off balconies is very much a concern.
- What parties will be considered liable when a pedestrian is injured or worse?

- The study classifies pedestrian conditions along Maria Street north of the existing Berkeley on Elizabeth St as "uncomfortable".
- The study results in this being only a winter condition.
- We believe an amended study will reflect that the windy conditions are year round.
- Elderly people walking along Elizabeth St can be overpowered by very strong winds.
- Mitigation methods are indeed required even for the existing conditions presented by The Berkeley.

### 4.3 Surrounding Sidewalks (Locations 23 through 65)

Wind conditions on the surrounding sidewalks of Caroline Street, Maria Street, Elizabeth Street, John Street, and Brant Street are generally comfortable for fast walking or better throughout the year in the Existing Configuration (Figures 8a and 8b). The exceptions are along Maria Street and Elizabeth Street in the winter, where wind conditions are considered to be uncomfortable (Locations 25, 26, 77, 78, and 87). Uncomfortable wind conditions also occur on John Street (Location 74) and on Brant Street in the winter (Location 49). At the nearby transit stops (Locations 52 and 65) wind conditions are comfortable for sitting or standing year-round in the Existing Configuration.

In the Proposed Configuration, wind conditions on the surrounding sidewalks are generally remain comfortable for fast walking or better year-round (Figures 9a and 9b). The exceptions are along Caroline Street and Maria Street in the winter where wind conditions uncomfortable in the winter (Locations 38, 39, 77 and 78). In addition, uncomfortable wind conditions occur on Brant Street (Location 39) and on John Street (Locations 68 and 74) in the winter. At the nearby transit stops wind conditions remain conducive to sitting or standing year-round (Locations 52 and 65) in the Proposed Configuration.

To improve wind conditions along the nearby sidewalks of Caroline Street at the Site Plan stage of development, the design team should consider wind mitigation measures to deflect and disrupt the downwashing flows from the prevailing southwesterly winds. The details of such features can be determined at the time.

### 4.2 Outdoor Amenity Terraces (Locations 16 to 22)

Wind conditions on the 7<sup>th</sup> floor outdoor amenity terrace (Locations 16 through 20) are generally uncomfortable throughout the year (Figures 7a and 7b). The exception is on the southwest corner of the terrace (Location 19), where wind conditions in the summer are conducive to fast walking.

The strong wind flows that occur on the 7<sup>th</sup> floor terrace are partially due to the downwashing of the prevailing winds off the proposed and adjacent towers. These wind flows are then channel between the towers, creating local accelerations.

 The study confirms that Level 7 would be "uncomfortable" throughout the year.

- Balconies so windy, they become unusable most days
- Residents have to tie down furniture to prevent movement
- Cushions, rugs, furniture on the ground after high wind events
- The strongest gusts seem to come from the south west, flow around the north west and south west corners at increased speed
- Hoarding blew down 4-5 times at NE corner of 2025 Maria
- Garage door at rear unit of 509 Elizabeth by flying debris required replacement
- Signs blown down or away real estate signage frequently found in the creek
- Debris found in 509 Elizabeth service court
- Winds so severe at south corner of 509 Elizabeth that a tree and landscaping plants were destroyed and had to be replaced with decorative grass