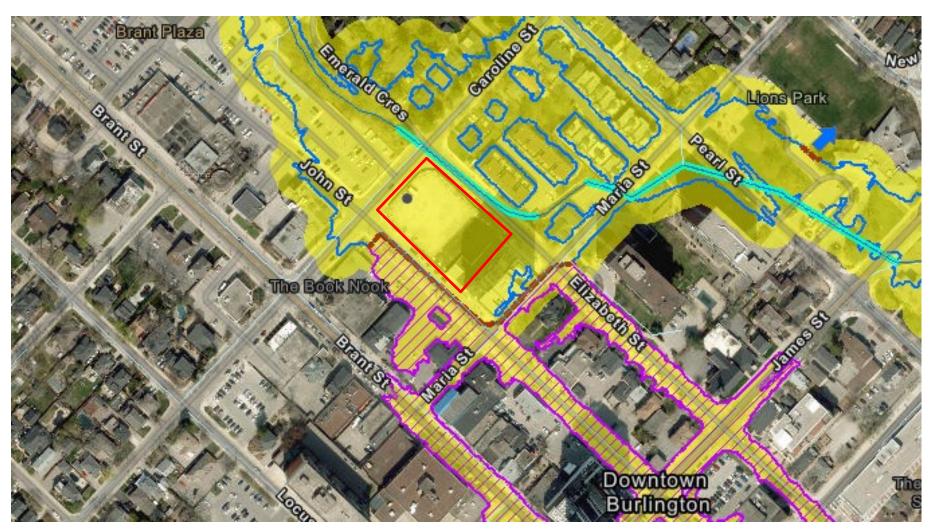

itor/public: 0.03 per unit

Bicycle Parking

Vertical: 0.6 metres x 1.2 metres

Stackable: 0.46 metres x 1.8 metres

Reduced setbacks

# **Proposed Amendments**

#### **Proposed Official Plan Amendment**

 Downtown Core Precinct with site specific exceptions (ie., height and floor area ratio)

#### **Proposed Zoning By-law Amendment**

 Downtown Core Zone (DC-XXX) with site specific exceptions (ie., non-residential floor area, setbacks, height, density, amenity area, and parking).



#### **Staff Recommendation**

Refuse the applications for Official Plan Amendment and Zoning Bylaw Amendment submitted by Inaria Burlington Inc. proposing a 28storey mixed use building and 6-storey above grade parking structure with a green roof at 2030 Caroline Street.



# For Reference Only

# Floodplain