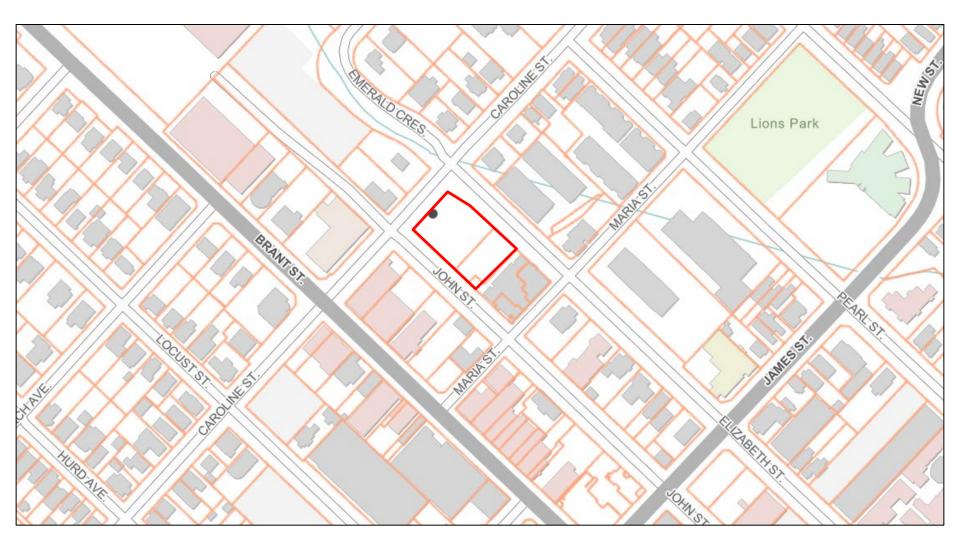

# **Overview of Development Site**

# **Application History**

- Pre-Consultation Meeting August 23, 2023
- Pre-Application Community Meeting April 9, 2024
- Application Deemed Complete July 10, 2024
- Notice of Complete Application July 17, 2024
- Preliminary Public Notice July 18, 2024
- Notice of Statutory Public Meeting and Recommendation Report October 4, 2024
- Statutory Public Meeting & Recommendation Report November 5, 2024
- Council Meeting November 5, 2024
- 120-day timeline November 7, 2024