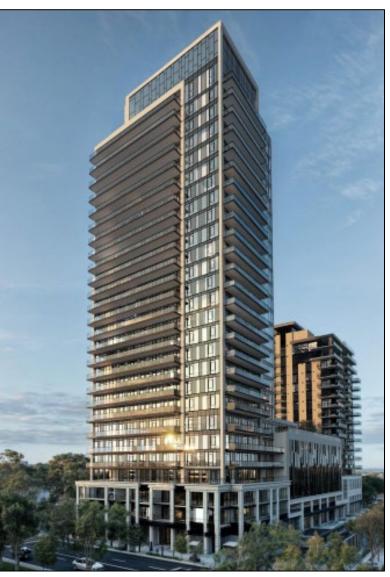

### **Proposal**

 28-storey mixed use building (302 residential units and 382 square metres of non-residential space), and a 6-storey parking structure with a green roof

bachelor units: 38
1-bedroom units: 137

• 1-bedroom plus den units: 14

2-bedroom units: 1083-bedroom units: 5

Floor Area Ratio: 10.0:1

Amenity Area: 19 square metres per unit

Parking

Occupant: 0.83 spaces per unit

Visitor/public: 0.03 per unit

Bicycle Parking