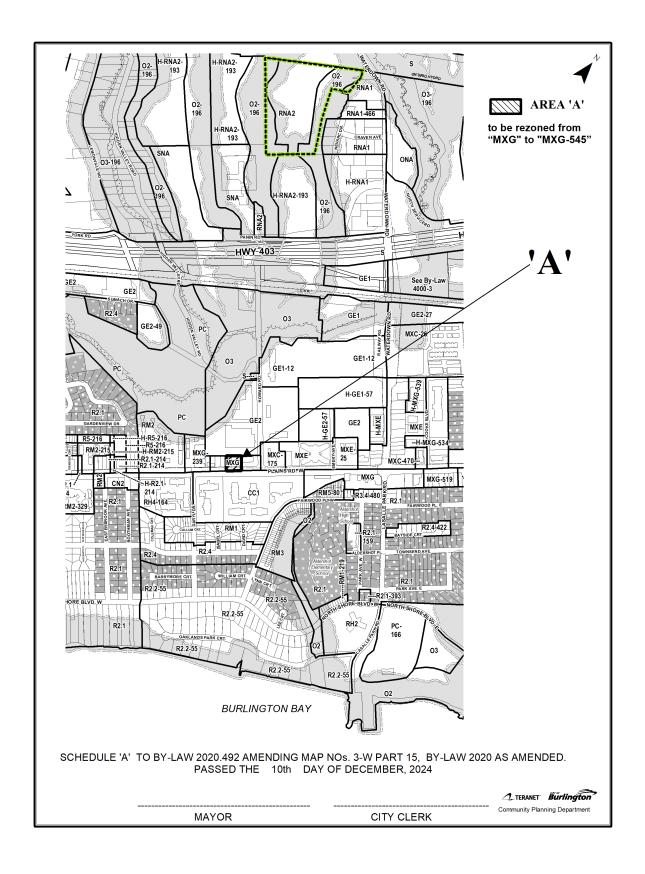

## BY-LAW NUMBER 2020.492

A By-law to amend By-law 2020, as amended; 141, 147 and 153 Plains Road West <u>File No.: 520-10/24</u>

WHEREAS Section 34(1) of the Planning Act, R.S.O. 1990, c. P. 13, as amended, states that Zoning By-laws may be passed by the councils of local municipalities; and

## THE COUNCIL OF THE CORPORATION OF THE CITY OF BURLINGTON HEREBY ENACTS AS FOLLOWS:

- 1. Zoning Map Number 3-E of PART 15 to By-law 2020, as amended, is hereby amended as shown on Schedule "A" attached to this By-law.
- 2. The lands designated as "A" on Schedule "A" attached hereto are hereby rezoned.
- 3. PART 14 of By-law 2020, as amended, Exceptions to Zone Designations is amended by adding Exception 545 as follows:

| Exception<br>545                          | Zone<br>MXG                                                                               | Мар<br>3-Е | Amendment<br>2020.492                 | Enacted<br>December 10, 2024 |  |  |  |
|-------------------------------------------|-------------------------------------------------------------------------------------------|------------|---------------------------------------|------------------------------|--|--|--|
| 1. Regulations for an Apartment Building: |                                                                                           |            |                                       |                              |  |  |  |
| a) Non-residential Floor Area:            |                                                                                           |            | 75 m²                                 |                              |  |  |  |
| b) Maximum Height:                        |                                                                                           |            | 2 storeys includir<br>enthouse/amenit | 0                            |  |  |  |
| c) Dwelling Units:                        |                                                                                           |            | ot permitted on tl                    | ne 12 <sup>th</sup> storey   |  |  |  |
| d) Maximum Floor Area Ratio:              |                                                                                           |            | 5:1                                   |                              |  |  |  |
| e) Notwithstar                            | e) Notwithstanding Part 5, Section 4.1, Table 5.4.1 the maximum yard abutting Plains Road |            |                                       |                              |  |  |  |