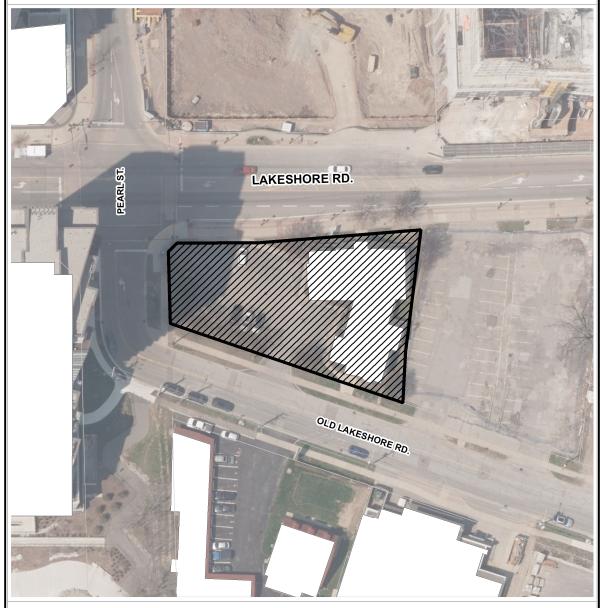

Appendix A – Location Plan

## Sketch No. 2 LOCATION PLAN

Development applications have been submitted for an Official Plan Amendment and Zoning By-law Amendment to permit the development of a 20-storey (including mechanical penthouse) mixed use building. The proposed development includes 582 m<sup>2</sup> of non-residential uses on the first and second floor, as well as a mix of one-, two- and three-bedroom residential units resulting in a total of 165 units. A total of 3,907 m<sup>2</sup> of amenity space (indoor and outdoor) and 162 parking spaces within 7 levels of underground parking is proposed.

File Nos. 505-01/25 & 520-01/25

Date: January 20, 2025 Community Planning Department